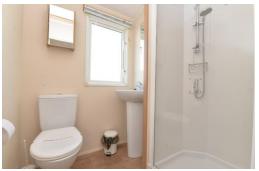

The family bathroom doubles up as a Jack and Jill, with a WC, pedestal wash hand basin, walk-in shower with thermostatic shower attachments, radiator, towel rail and UPVC window

The master bedroom has a double bed, bedside cabinets and built in wardrobe