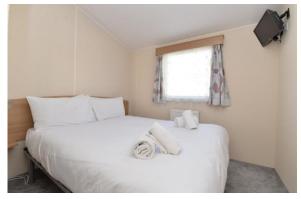

The family bathroom doubles up as a Jack and Jill, with a WC, pedestal wash hand basin, walk-in shower with thermostatic shower attachments, radiator, towel rail and UPVC window

The master bedroom has a double bed, bedside cabinets and built in wardrobe