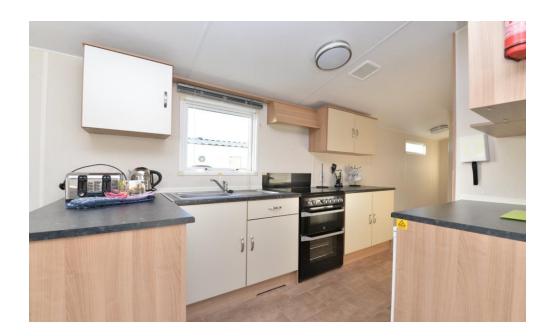

The kitchen has a fantastic range of cream wall and base units with a contrasting granite effect worktop, stainless steel sink with mixer tap over and drainer, cooker, with four burner electric hob, microwave oven, under counter fridge and freezer