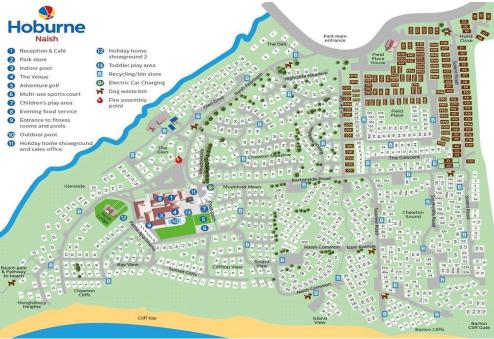

#### Situation

Superb clifftop location with easy access to the beautiful beaches, the stunning clifftop walks, the open forest of the New Forest National Park and the nearby towns of Highcliffe on Sea and New Milton, Facilities include an impressive entertainment complex, heated pools, adventure golf, fitness suite, multi-use games area, brasserie and café among others.

#### **Directions**

From Mitchells proceed along Old Milton Road and upon reaching the T junction turn right onto Christchurch Road. After approximately one and a half miles Hoborne Naish will be found on the left hand side.