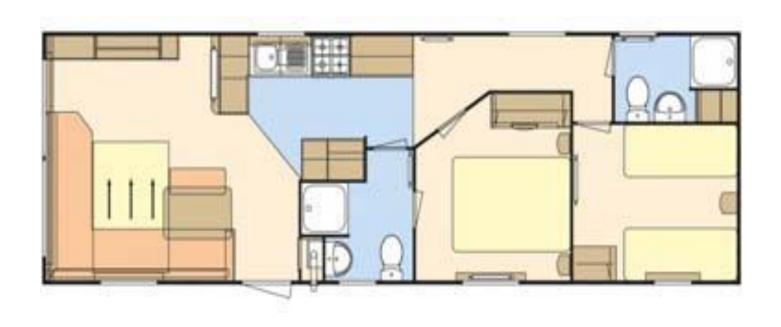

- Sitting Room
- Kitchen
- Two Bedrooms
- Shower Room
- Separate Cloakroom
- Raised Decking
- Nearby Parking
- Storage Unit
- Electric, drainage and water
- Atlas Inception
- 2015 Model 2 Bed
- 35ft x 12ft
- 7 Years on License

# The Property

The front door leads into the sitting room with useful coat hook and cupboard housing the boiler

Sitting room with wall mounted fire, TV aerial point, L-shaped sofa with pull out sofa bed, a table to seat four and this opens through to the kitchen

The kitchen has a fantastic range of cream wall and base units with a contrasting granite effect worktop, stainless steel sink with mixer tap over and drainer, cooker, with four burner electric hob, microwave oven, under counter fridge and freezer

The family bathroom doubles up as a Jack and Jill, with a WC, pedestal wash hand basin, walk-in shower with thermostatic shower attachments, radiator, towel rail and UPVC window

The master bedroom has a double bed, bedside cabinets and built in wardrobe

Bedroom two is a generous twin bedroom with two single beds, a bedside cabinet and built in wardrobe

The separate cloakroom has tile effect flooring, pedestal wash hand basin with mixer tap over, WC and UPVC window

## Gardens & Grounds

To the front of the property is an area of private raised decking with a bright and sunny southerly aspect which continues down the side of the property with a gate for security and a metal storage unit to the rear.