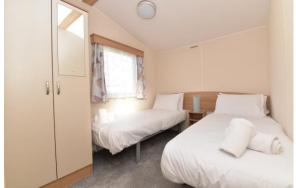

Bedroom two is a generous twin bedroom with two single beds, a bedside cabinet and built in wardrobe

The separate cloakroom has tile effect flooring, pedestal wash hand basin with mixer tap over, WC and UPVC window