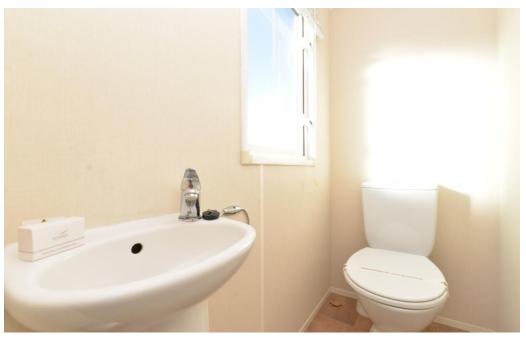

Bedroom two is a generous twin bedroom with two single beds, a bedside cabinet and built in wardrobe

The separate cloakroom has tile effect flooring, pedestal wash hand basin with mixer tap over, WC and UPVC window