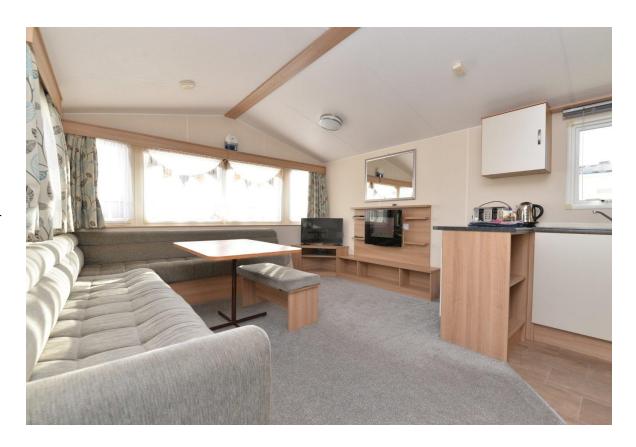

# The Property

The front door leads into the sitting room with useful coat hook and cupboard housing the boiler

Sitting room with wall mounted fire, TV aerial point, L-shaped sofa with pull out sofa bed, a table to seat four and this opens through to the kitchen

The kitchen has a fantastic range of cream wall and base units with a contrasting granite effect worktop, stainless steel sink with mixer tap over and drainer, cooker, with four burner electric hob, microwave oven, under counter fridge and freezer