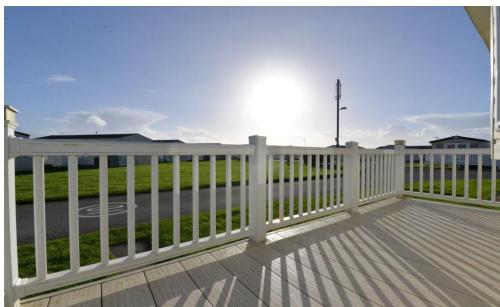

## Gardens & Grounds

To the front of the property is an area of private raised decking with a bright and sunny southerly aspect which continues down the side of the property with a gate for security and a metal storage unit to the rear.