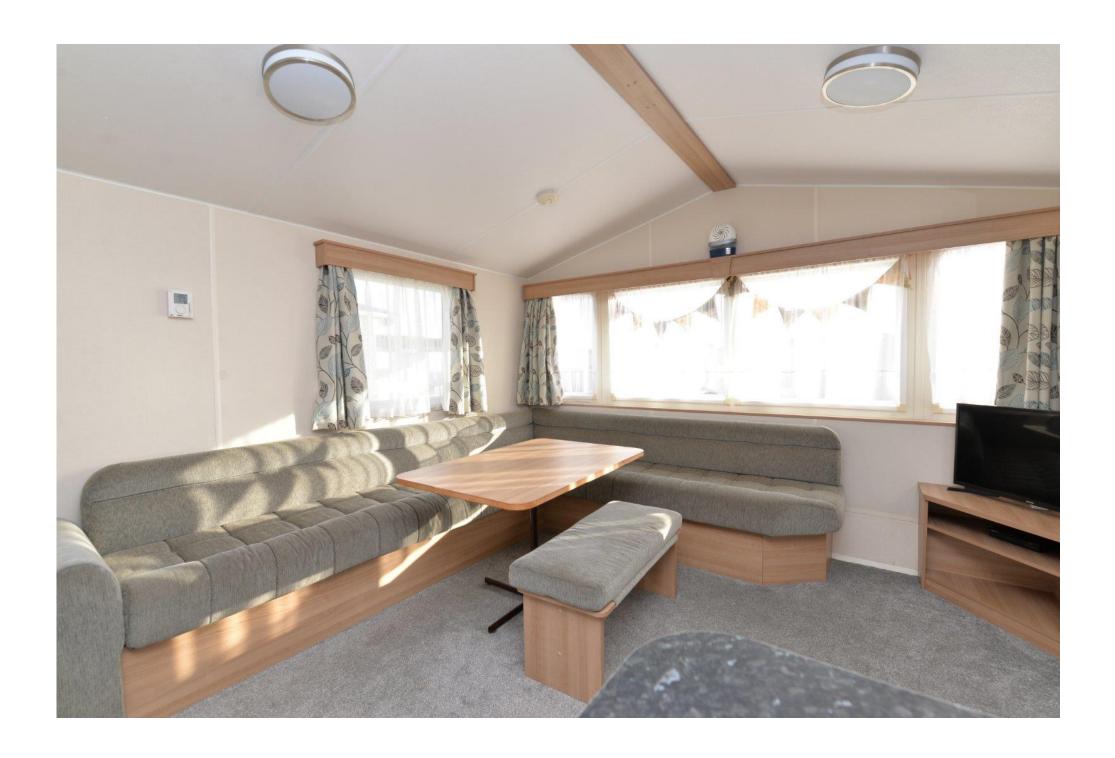

# The Property

The front door leads into the sitting room with useful coat hook and cupboard housing the boiler

Sitting room with wall mounted fire, TV aerial point, L-shaped sofa with pull out sofa bed, a table to seat four and this opens through to the kitchen