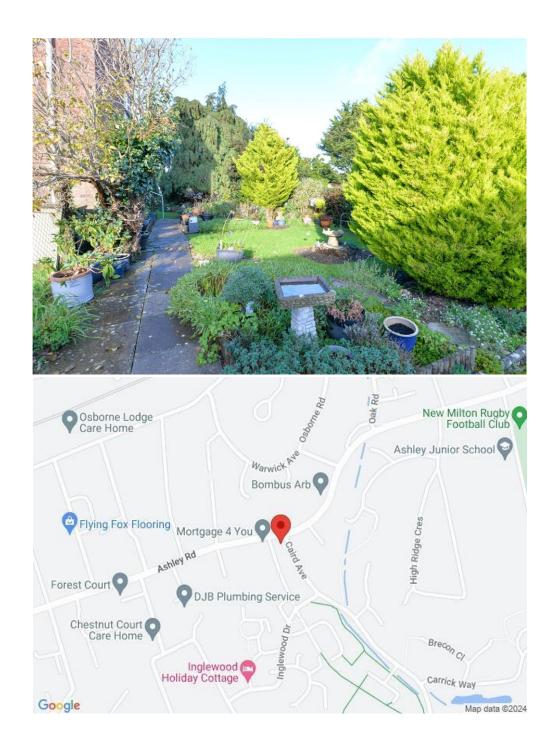

### Gardens & Grounds

The front of the property is an area of well maintained and colourful private garden adjoining the driveway with parking for two vehicles.

The property must be viewed to be fully appreciated.

#### **Directions**

From Mitchells proceed across the traffic lights into Ashley Road, continue for approximately ¼ of a mile, turn right into Caird Avenue and the property will be found immediately on your right hand side.