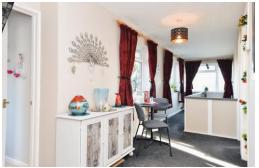

## The Property

Entrance hall with carpeted flooring, cupboard housing electrical consumer unit and electric meter, stairs to first floor landing, radiator and a large UPVC window.

First floor landing has an extremely spacious room with three large UPVC windows and currently used as a dining hall with space for a two seater table and chairs, single radiator, hatch to roof space with drop down ladder, airing cupboard housing the modern Worcester combination boiler and plenty of shelves for storage and Hive central heating controls.

Spacious sitting room with ample space for L shaped sofa or three piece suite, TV aerial point, feature fireplace, timber mantle and surround, tile effect backing and a large picture window with a bright southerly aspect.

The kitchen is fitted with a fantastic range of timber effect wall and base units with a contrasting granite effect worktop, ceramic one and a half bowl sink with mixer tap over and draining, integrated under counter oven, four burner gas hob with extractor fan over, integrated fridge freezer and space and plumbing for a washing machine and dishwasher or tumble drier. The kitchen also has a bright and sunny southerly aspect.