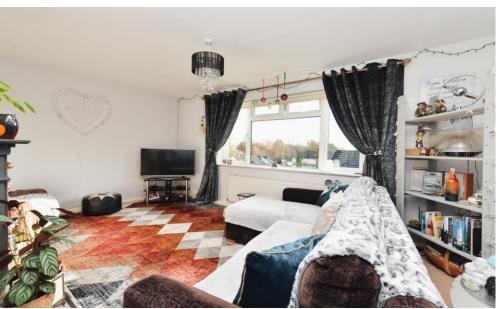

Spacious sitting room with ample space for L shaped sofa or three piece suite, TV aerial point, feature fireplace, timber mantle and surround, tile effect backing and a large picture window with a bright southerly aspect.