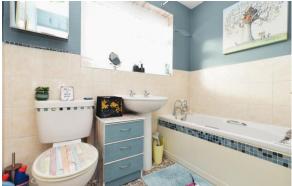

Family bathroom has a modern suite comprising a panel bath with a mixer tap over and handheld shower attachment, pedestal wash hand basin, WC, part tiled walls, UPVC window, heated towel rail and pebble effect lino flooring.