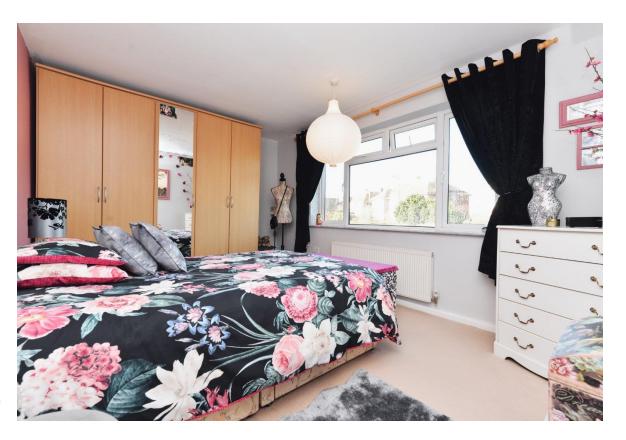

Spacious sitting room with ample space for L shaped sofa or three piece suite, TV aerial point, feature fireplace, timber mantle and surround, tile effect backing and a large picture window with a bright southerly aspect.

There are two fantastic double bedrooms with the master being situated at the front of the property with space for a king sized double bed and wardrobes. Bedroom two is situated on the southerly aspect with space for a double bed and bedside cabinets.