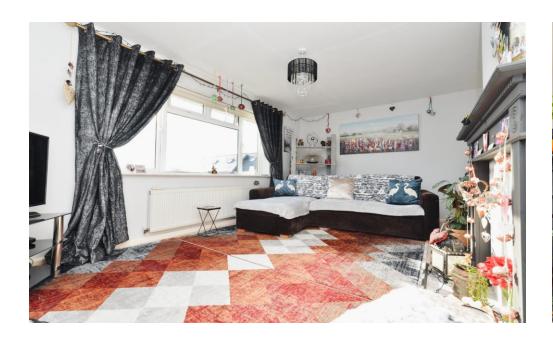

Spacious sitting room with ample space for L shaped sofa or three piece suite, TV aerial point, feature fireplace, timber mantle and surround, tile effect backing and a large picture window with a bright southerly aspect.