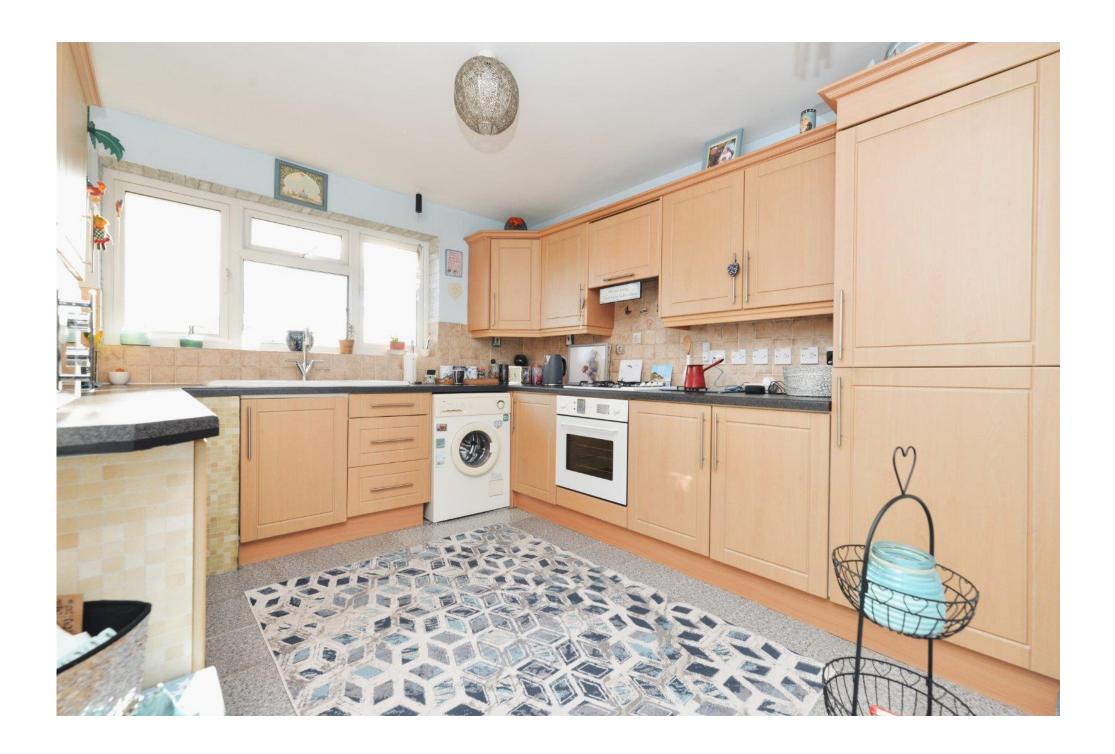

The kitchen is fitted with a fantastic range of timber effect wall and base units with a contrasting granite effect worktop, ceramic one and a half bowl sink with mixer tap over and draining, integrated under counter oven, four burner gas hob with extractor fan over, integrated fridge freezer and space and plumbing for a washing machine and dishwasher or tumble drier. The kitchen also has a bright and sunny southerly aspect.