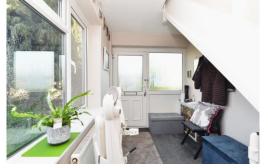

## The Property

Entrance hall with carpeted flooring, cupboard housing electrical consumer unit and electric meter, stairs to first floor landing, radiator and a large UPVC window.

First floor landing has an extremely spacious room with three large UPVC windows and currently used as a dining hall with space for a two seater table and chairs, single radiator, hatch to roof space with drop down ladder, airing cupboard housing the modern Worcester combination boiler and plenty of shelves for storage and Hive central heating controls.