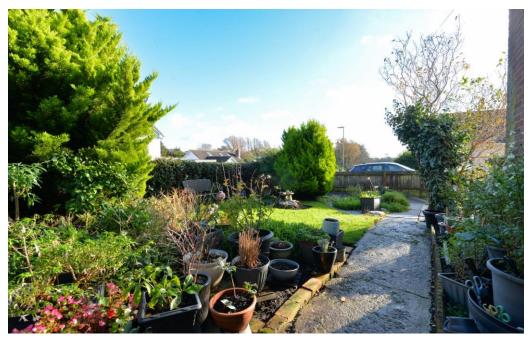

### Gardens & Grounds

The front of the property is an area of well maintained and colourful private garden adjoining the driveway with parking for two vehicles.

The property must be viewed to be fully appreciated.