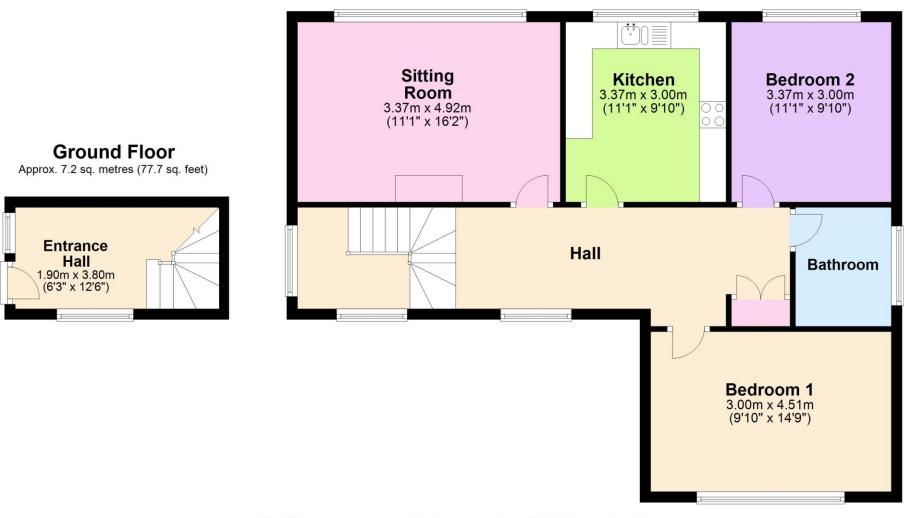

## The Property

Entrance hall with carpeted flooring, cupboard housing electrical consumer unit and electric meter, stairs to first floor landing, radiator and a large UPVC window.

First floor landing has an extremely spacious room with three large UPVC windows and currently used as a dining hall with space for a two seater table and chairs, single radiator, hatch to roof space with drop down ladder, airing cupboard housing the modern Worcester combination boiler and plenty of shelves for storage and Hive central heating controls.

Spacious sitting room with ample space for L shaped sofa or three piece suite, TV aerial point, feature fireplace, timber mantle and surround, tile effect backing and a large picture window with a bright southerly aspect.

The kitchen is fitted with a fantastic range of timber effect wall and base units with a contrasting granite effect worktop, ceramic one and a half bowl sink with mixer tap over and draining, integrated under counter oven, four burner gas hob with extractor fan over, integrated fridge freezer and space and plumbing for a washing machine and dishwasher or tumble drier. The kitchen also has a bright and sunny southerly aspect.

There are two fantastic double bedrooms with the master being situated at the front of the property with space for a king sized double bed and wardrobes. Bedroom two is situated on the southerly aspect with space for a double bed and bedside cabinets.

Family bathroom has a modern suite comprising a panel bath with a mixer tap over and handheld shower attachment, pedestal wash hand basin, WC, part tiled walls, UPVC window, heated towel rail and pebble effect lino flooring.

#### First Floor

Approx. 75.2 sq. metres (809.3 sq. feet)

Total area: approx. 82.4 sq. metres (887.0 sq. feet)

'Whilst every attempt has been made to ensure the accuracy of this floor plan, the measurements of doors, windows, rooms and any other items are approximate and no responsibility is taken for any error, omission or mis-statement. This plan is for illustrative purposes only and should be used as such by any prospective purchaser.'