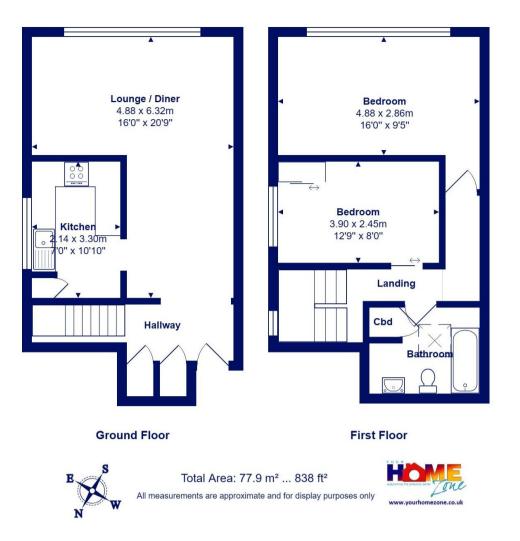

## Flat 6, Badbury Court Rushford Warren, Mudeford, BH23 3NX

Enjoying harbour views, a well maintained two double bedroom duplex apartment of approaching 850 sq ft with basement garaging/parking. Enviable location in the heart of Mudeford, close to the water's edge and with a residents' communal slipway.

- Fabulous location and harbour views
- Two double bedrooms
- Open plan living space and separated kitchen
- Gas central heating & double glazing
- Access to private residents slipway
- Communal grounds
- Allocated parking space in basement
- Shared freehold and approx 116 years on lease remain
- Service charges £975 payable twice yearly from 01.04.24
- Council Tax Band 'D' £2,327.00
- EPC rating 'D'