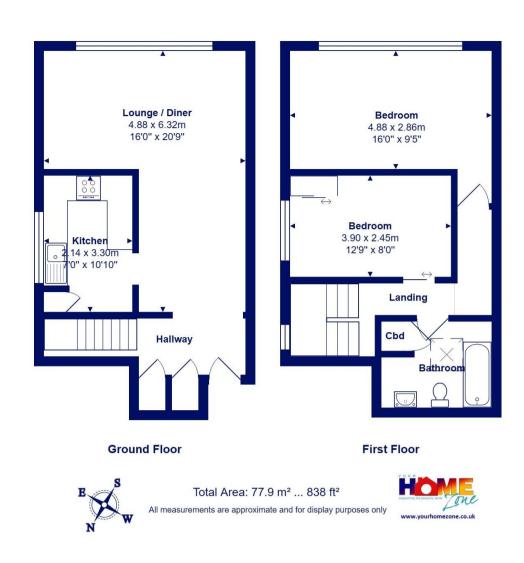

## Badbury Court Rushford Warren, Mudeford, BH23 3NX

Enjoying harbour views, a well maintained two double bedroom duplex apartment of approaching 850 sq ft with basement garaging/parking. Enviable location in the heart of Mudeford, close to the water's edge and with a residents' communal slipway.

- Fabulous location and harbour views
- Two double bedrooms
- Open plan living space and separated kitchen
- Gas central heating & double glazing
- Access to private residents slipway
- Communal grounds
- Allocated parking space in basement
- Shared freehold and approx 116 years on lease remain
- Service charges £1160 payable twice yearly from 01.04.24
- Council Tax Band 'D' £2093.92
- EPC rating 'D'