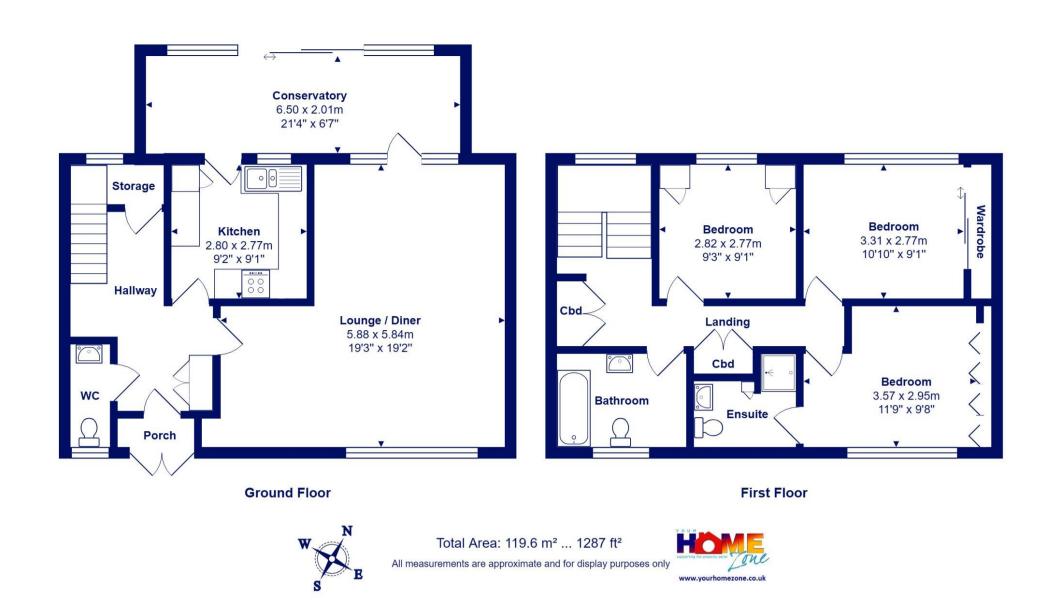

## **Accommodation & Amenities**

- Nicely presented town house of approx. 1300sqft
- Fabulous location, south of the High Street
- Three first floor bedroom all with fitted storage
- Two bath/shower room (one en-suite)
- Modern style kitchen leading onto the conservatory extension
- Spacious sitting/dining room with views over the front and also with access onto the conservatory
- Ground floor cloakroom
- Maintenance £427pa for upkeep of communal grounds and gardens by Montagu Park Management Ltd
- Gas fired central heating and upvc double glazed windows
- Council Tax 'E' £2531.29
- EPC 'D'