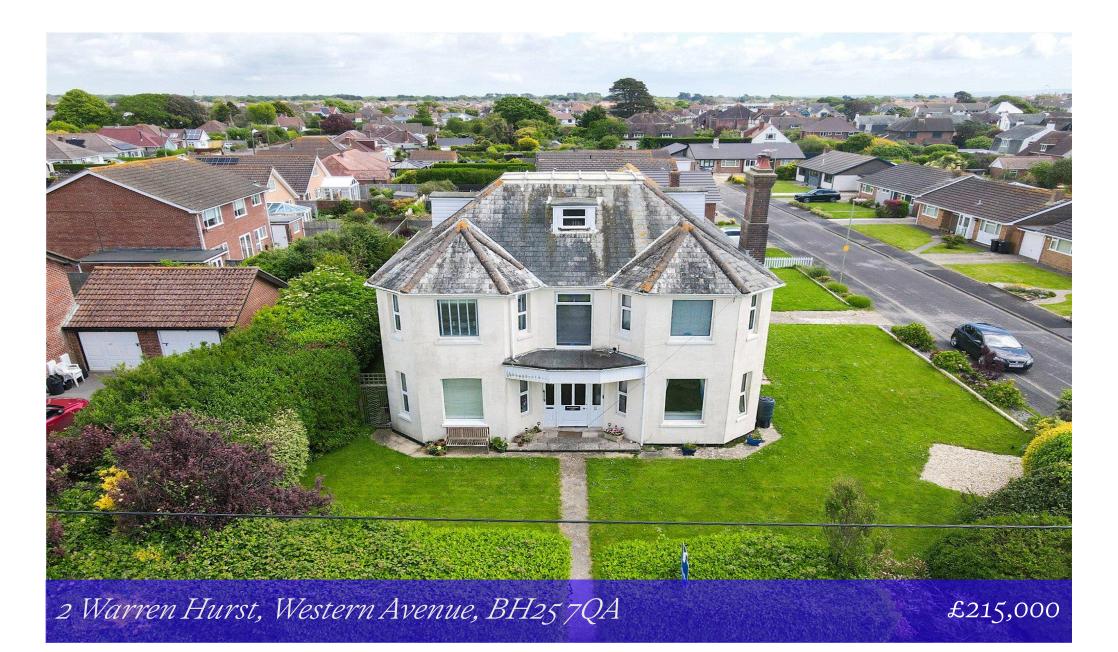

Mitchells 1963 – TODAY

2 Warren Hurst Western Avenue Barton On Sea New Milton BH25 7QA An exciting opportunity to acquire this one bedroom ground floor apartment that is well positioned on the south side of this iconic Victorian building approximately one hundred metres from Barton On Seas clifftop. The property has been well looked after and offers many appealing features, some of which include a modern kitchen and bathroom, an additional room in the attic with power and telephone points, a garage and an allocated parking space. Warrenhurst Court occupies a prominent corner plot which is well kept under the management. This property would be an ideal first time buy or second home.

## Gardens & Grounds

Warrenhurst Court occupies a large and well-attended corner plot. The property is screened well with a large hedgerow to the front and areas of lawn on either side of the footpath leading to the front door. To the rear there is allocated parking for number two and a garage with up and over door accessed via a communal door to the rear of the building.