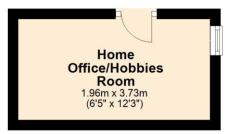

Bathroom with full tiled patterned walls, tiled flooring, large walk in shower cubicle with independent shower, pedestal wash hand basin, low flush WC, window and heated towel rail.

Useful private attic room with window, power points and telephone line, would make an ideal hobbies room or office.

### Services

- Mains gas, electric, drainage and water
- Council Tax Band
- Energy Performance Rating D

Second Floor

Approx. 7.3 sq. metres (78.9 sq. feet)

'Whilst every attempt has been made to ensure the accuracy of this floor plan, the measurements of doors, windows, rooms and any other items are approximate and no responsibility is taken for any error, omission or mis-statement. This plan is for illustrative purposes only and should be used as such by any prospective purchaser.' Plan produced using PlanUp.