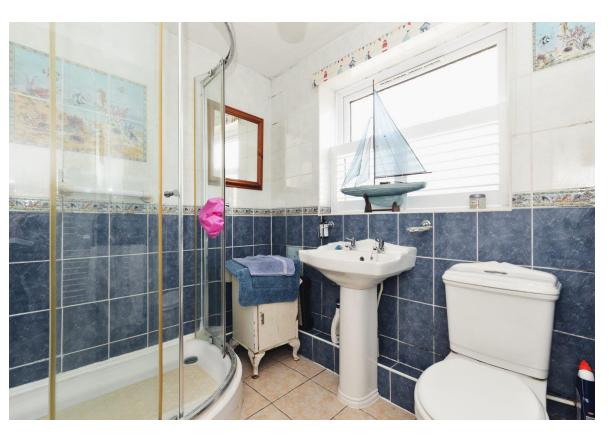

Bathroom with full tiled patterned walls, tiled flooring, large walk in shower cubicle with independent shower, pedestal wash hand basin, low flush WC, window and heated towel rail.

Useful private attic room with window, power points and telephone line, would make an ideal hobbies room or office.