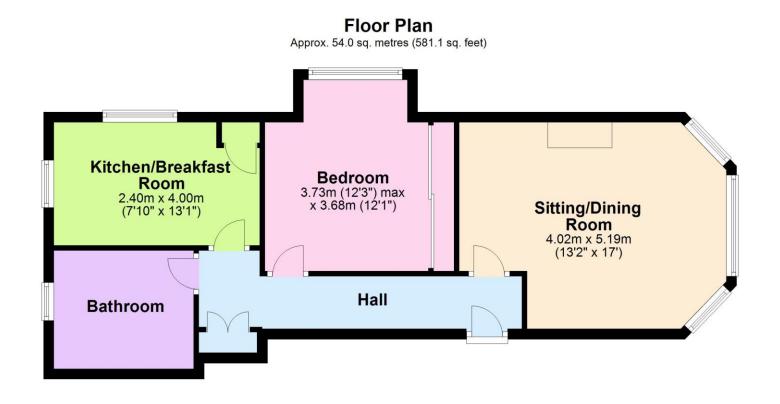

# The Property

Large communal entrance hall with access to the rear parking and garage and an oak staircase leading to further flats and the private attic room.

Entrance hall to the apartment with double built in wardrobe, an additional single cupboard and an electric meter box with light coming from both the sitting room and the bedroom.

The sitting room is located on the west side of the building with an attractive outlook over the communal grounds via a large bay window, working log burner with attractive brick fireplace with hearth and timber mantel piece.

Bedroom with a southerly facing bay window and a full range of wardrobes with sliding doors.

The kitchen enjoys a dual aspect on the east and south elevations with matching wall and base storage cupboards including a built in larder cupboard, space for cooker and washing machine with an integral fridge freezer, tiled floor and part tiled walls.

Bathroom with full tiled patterned walls, tiled flooring, large walk in shower cubicle with independent shower, pedestal wash hand basin, low flush WC, window and heated towel rail.

Useful private attic room with window, power points and telephone line, would make an ideal hobbies room or office.

### Services

- Mains gas, electric, drainage and water
- Council Tax Band
- Energy Performance Rating D

Second Floor

Approx. 7.3 sq. metres (78.9 sq. feet)

'Whilst every attempt has been made to ensure the accuracy of this floor plan, the measurements of doors, windows, rooms and any other items are approximate and no responsibility is taken for any error, omission or mis-statement. This plan is for illustrative purposes only and should be used as such by any prospective purchaser.' Plan produced using PlanUp.