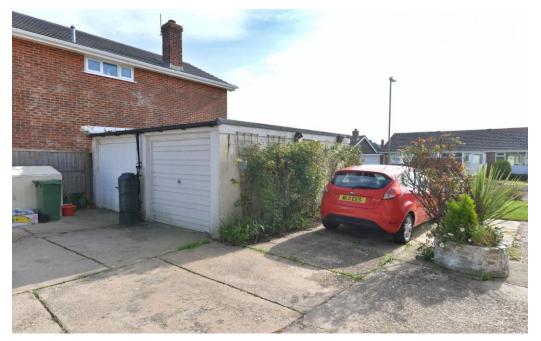

## Gardens & Grounds

Warrenhurst Court occupies a large and well-attended corner plot. The property is screened well with a large hedgerow to the front and areas of lawn on either side of the footpath leading to the front door. To the rear there is allocated parking for number two and a garage with up and over door accessed via a communal door to the rear of the building.