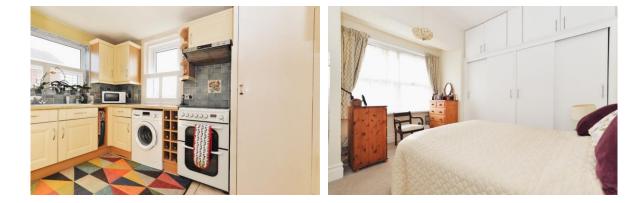

Bedroom with a southerly facing bay window and a full range of wardrobes with sliding doors.

The kitchen enjoys a dual aspect on the east and south elevations with matching wall and base storage cupboards including a built in larder cupboard, space for cooker and washing machine with an integral fridge freezer, tiled floor and part tiled walls.