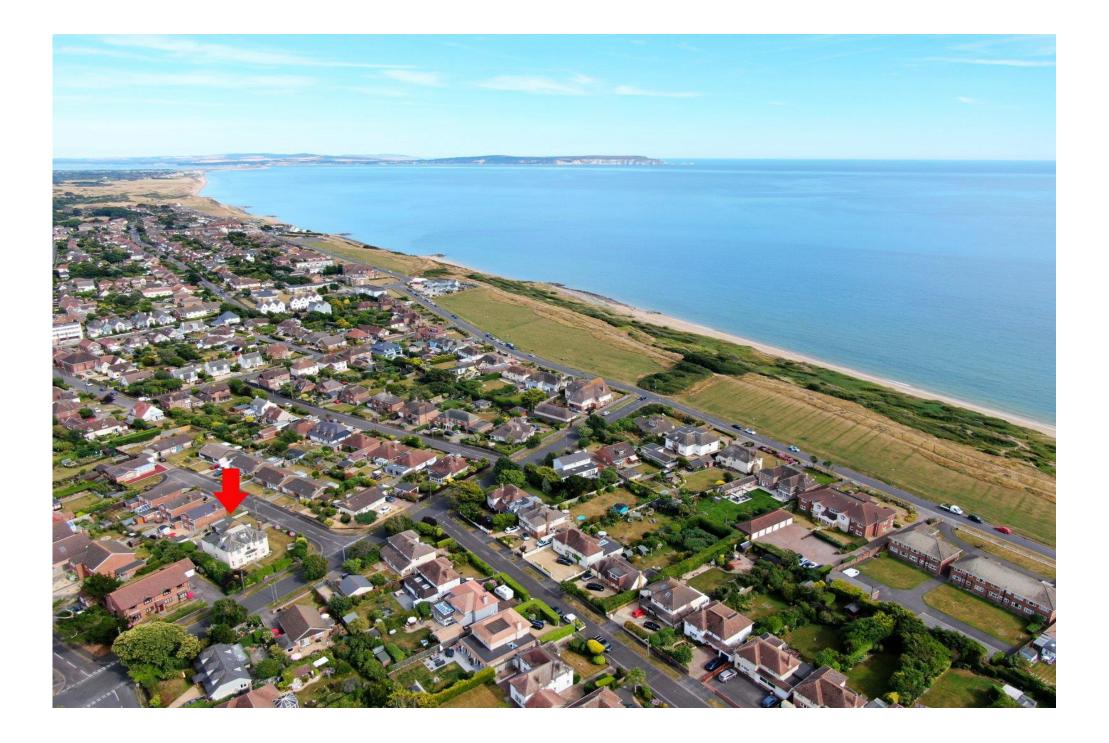

### Situation

Barton on Sea is a suburb of New Milton and occupies an enviable position on a picturesque stretch of the Solent coastline with stunning views over Christchurch bay to the Isle of Wight and beautiful coastal walks in both directions. Fuelled by its excellent location, the nearby open forest of the New Forest National Park, main line rail links to London Waterloo, quality schooling, luxury restaurants including the renowned Chewton Glen hotel and Pebble Beach on the cliff top, a links style 27 hole golf course, Barton on Sea is an extremely popular choice for those relocating to the coast.