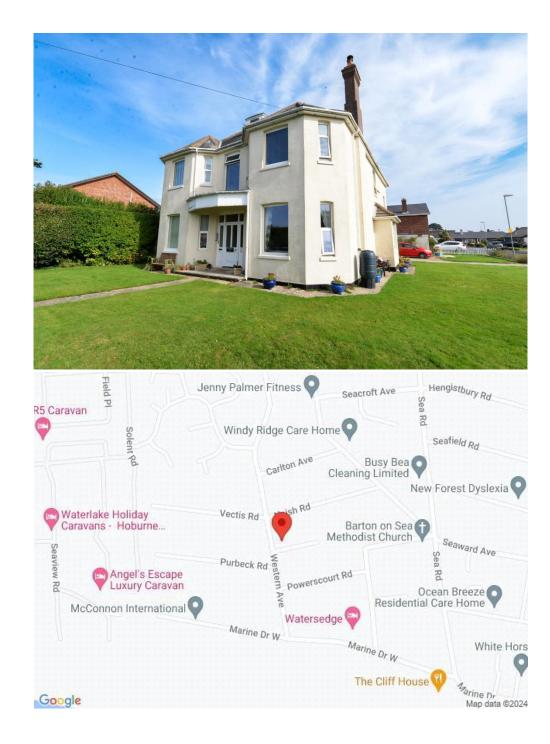

Mitchells 1963 – TODAY

2 Warren Hurst Western Avenue Barton On Sea New Milton BH25 7QA An exciting opportunity to acquire this one bedroom ground floor apartment that is well positioned on the south side of this iconic Victorian building approximately one hundred metres from Barton On Seas clifftop. The property has been well looked after and offers many appealing features, some of which include a modern kitchen and bathroom, an additional room in the attic with power and telephone points, a garage and an allocated parking space. Warrenhurst Court occupies a prominent corner plot which is well kept under the management. This property would be an ideal first time buy or second home.

## Gardens & Grounds

Warrenhurst Court occupies a large and well-attended corner plot. The property is screened well with a large hedgerow to the front and areas of lawn on either side of the footpath leading to the front door. To the rear there is allocated parking for number two and a garage with up and over door accessed via a communal door to the rear of the building.

### Situation

Barton on Sea is a suburb of New Milton and occupies an enviable position on a picturesque stretch of the Solent coastline with stunning views over Christchurch bay to the Isle of Wight and beautiful coastal walks in both directions. Fuelled by its excellent location, the nearby open forest of the New Forest National Park, main line rail links to London Waterloo, quality schooling, luxury restaurants including the renowned Chewton Glen hotel and Pebble Beach on the cliff top, a links style 27 hole golf course, Barton on Sea is an extremely popular choice for those relocating to the coast.

## Directions

From Mitchells proceed along Old Milton Road. At the roundabout continue straight across and at the junction turn right onto Christchurch Road. After approximately a third of a mile turn left into Western Avenue where Warren Hurst Court will be found towards the end on the left hand side.