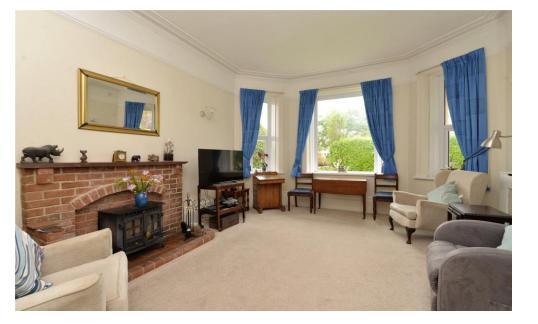

The sitting room is located on the west side of the building with an attractive outlook over the communal grounds via a large bay window, working log burner with attractive brick fireplace with hearth and timber mantel piece.