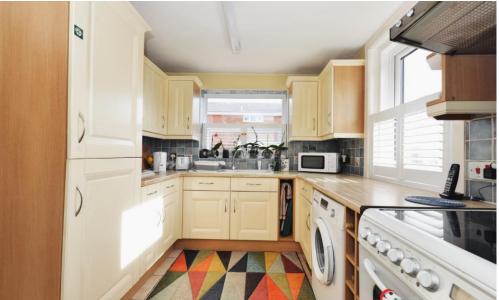

Bedroom with a southerly facing bay window and a full range of wardrobes with sliding doors.

The kitchen enjoys a dual aspect on the east and south elevations with matching wall and base storage cupboards including a built in larder cupboard, space for cooker and washing machine with an integral fridge freezer, tiled floor and part tiled walls.