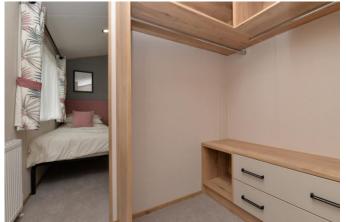

Bedroom two is a twin bedroom with two full sized single beds, large bedside cabinet, shelving, TV aerial point, built in storage. This opens through to a dressing area with a fantastic range of open fronted wardrobes, chest of drawers and handing rails.

The master bedroom is situated at the rear of the property and has a double bed with bedside cabinets, built in storage, wall mounted mirror, has its own walk in dressing room with open fronted wardrobes, hanging rail, shelving and chest of drawers. There is also a luxury ensuite shower room with walk in shower with sliding glass shower screen, WC, wash hand basin with mixer tap over and storage beneath, further shelving, UPVC window and extractor fan.