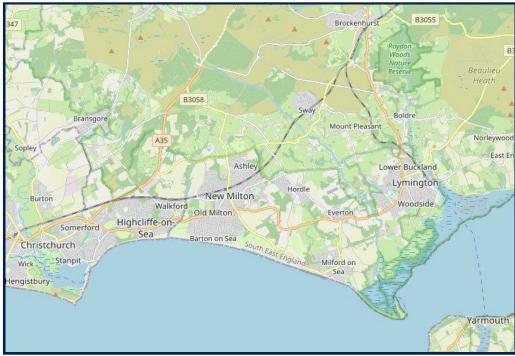

#### Situation

In the heart of the enchanting New Forest Hoburne Bashley is a magical place to escape to with the open forest of the New Forest National Park, Barton on Sea clifftop and beach and New Milton high street all within easy reach. Facilities on offer at the park include an impressive entertainment complex, 9 hole golf course, heated pools, café and Brasserie, convenience store and a multi-use games area.

#### **Directions**

From Mitchells turn left at the traffic lights and proceed over the railway bridge. Upon reaching the roundabout turn right onto Sway Road. After 500 yards turn left into Hoburne Bashley, follow the road round past the reception building and full the signs for Sycamore.