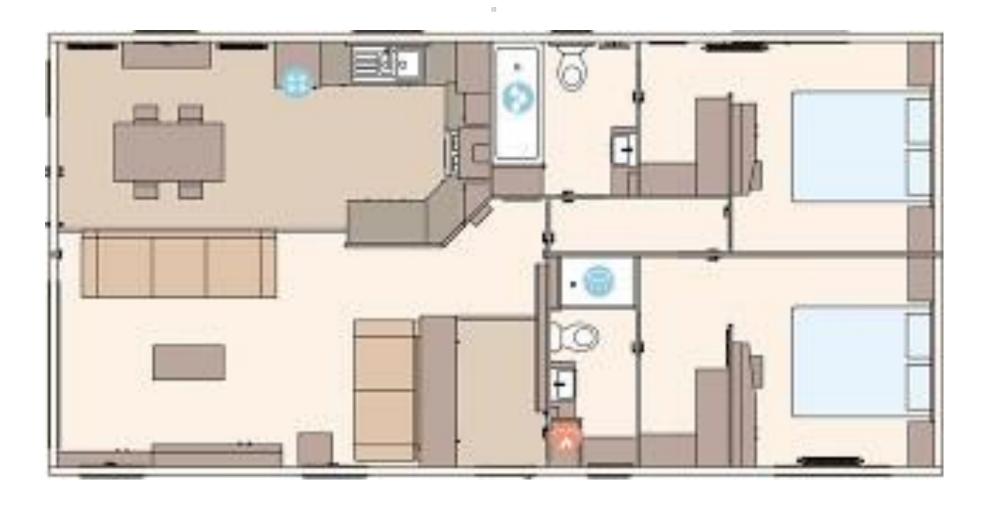

#### The Property

Entrance hall with storage cupboard housing the gas fired combination boiler, useful coat hooks and storage, double radiator, shelving and this opens through to the sitting room.

The sitting room is a fantastic size with a three seater and two seater sofa, TV aerial point, built in furniture, large UPVC window and bed settee, if required.

The sitting room opens through to the luxury kitchen/dining room with a fantastic range of shaker style wall and base units with a contrasting timber effect worktop, integrated cooker with four burner gas hob and double oven, glass splash back and extractor fan, one and a half bowl sink with mixer tap over, dishwasher, tall stand up fridge freezer and washing machine. There is also a six seater table and chairs and glazed double casement doors leading out to the private decking.

The internal hallway has a vaulted ceiling and gives access to the main bathroom which doubles up as an ensuite to bedroom two as a Jack and Jill bathroom with a luxury suite comprising a panel bath with mixer tap over and shower attachment, folding glass shower screen, wash hand basin with mixer tap over and storage beneath, WC and heated towel rail. There is a large area of shelving and a UPVC window.

Bedroom two is a twin bedroom with two full sized single beds, large bedside cabinet, shelving, TV aerial point, built in storage. This opens through to a dressing area with a fantastic range of open fronted wardrobes, chest of drawers and handing rails.

The master bedroom is situated at the rear of the property and has a double bed with bedside cabinets, built in storage, wall mounted mirror, has its own walk in dressing room with open fronted wardrobes, hanging rail, shelving and chest of drawers. There is also a luxury ensuite shower room with walk in shower with sliding glass shower screen, WC, wash hand basin with mixer tap over and storage beneath, further shelving, UPVC window and extractor fan.