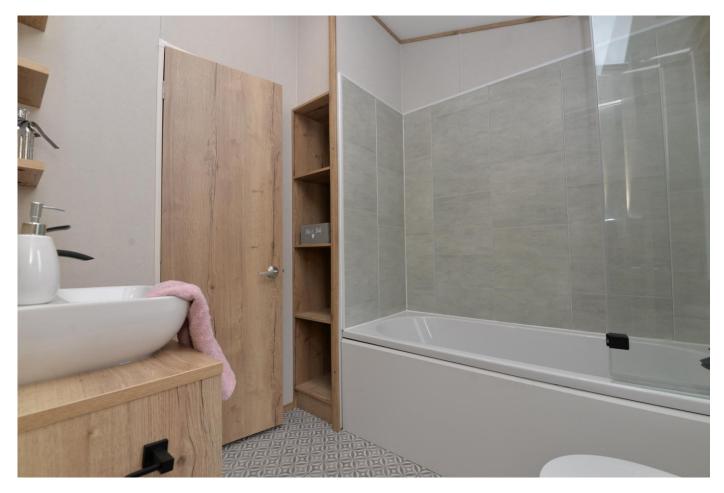

The internal hallway has a vaulted ceiling and gives access to the main bathroom which doubles up as an ensuite to bedroom two as a Jack and Jill bathroom with a luxury suite comprising a panel bath with mixer tap over and shower attachment, folding glass shower screen, wash hand basin with mixer tap over and storage beneath, WC and heated towel rail. There is a large area of shelving and a UPVC window.

The master bedroom is situated at the rear of the property and has a double bed with bedside cabinets, built in storage, wall mounted mirror, has its own walk in dressing room with open fronted wardrobes, hanging rail, shelving and chest of drawers. There is also a luxury ensuite shower room with walk in shower with sliding glass shower screen, WC, wash hand basin with mixer tap over and storage beneath, further shelving, UPVC window and extractor fan.