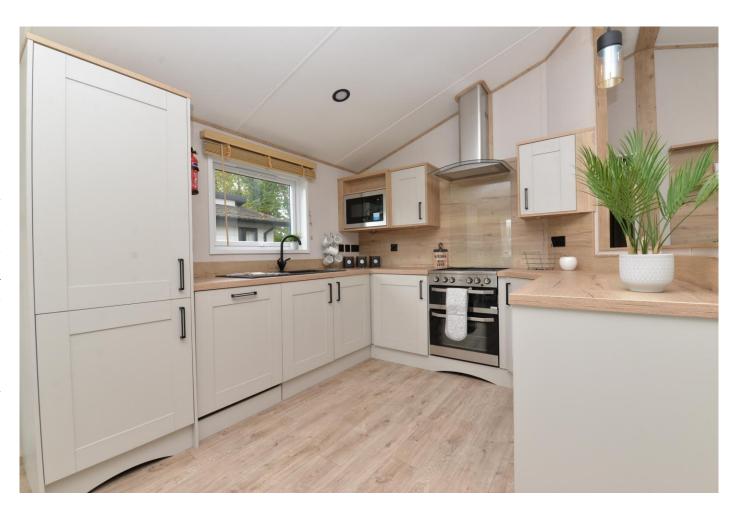

The sitting room opens through to the luxury kitchen/dining room with a fantastic range of shaker style wall and base units with a contrasting timber effect worktop, integrated cooker with four burner gas hob and double oven, glass splash back and extractor fan, one and a half bowl sink with mixer tap over, dishwasher, tall stand up fridge freezer and washing machine. There is also a six seater table and chairs and glazed double casement doors leading out to the private decking.