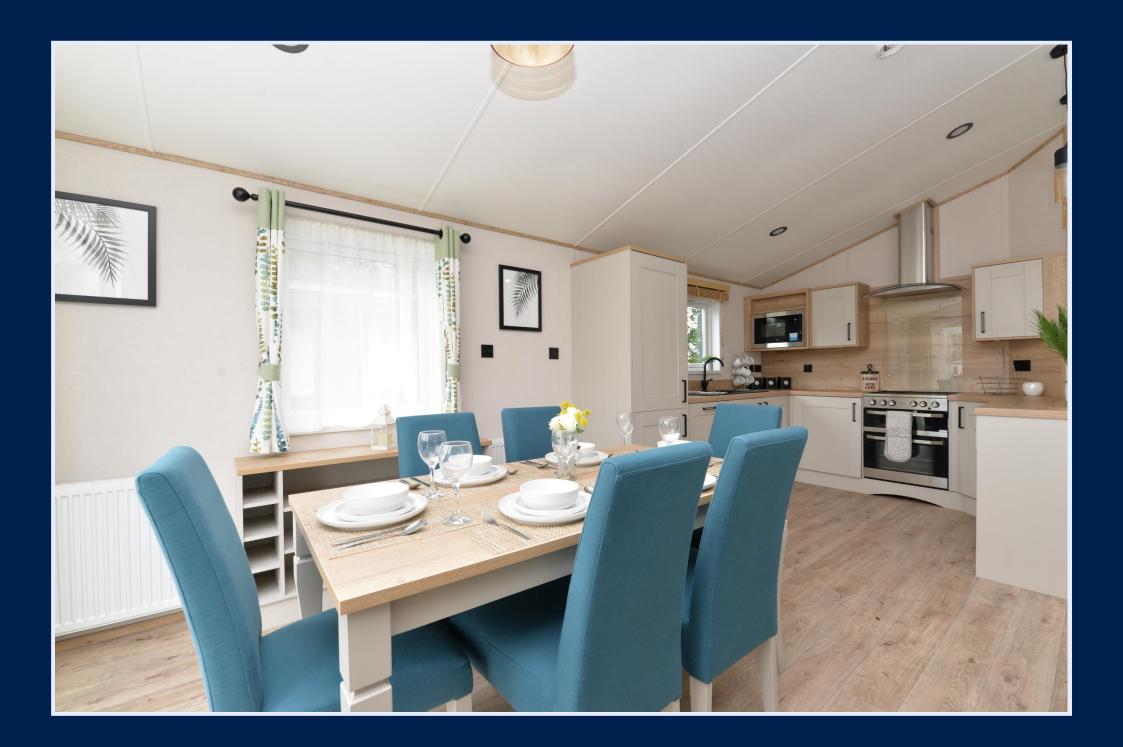

The sitting room opens through to the luxury kitchen/dining room with a fantastic range of shaker style wall and base units with a contrasting timber effect worktop, integrated cooker with four burner gas hob and double oven, glass splash back and extractor fan, one and a half bowl sink with mixer tap over, dishwasher, tall stand up fridge freezer and washing machine. There is also a six seater table and chairs and glazed double casement doors leading out to the private decking.