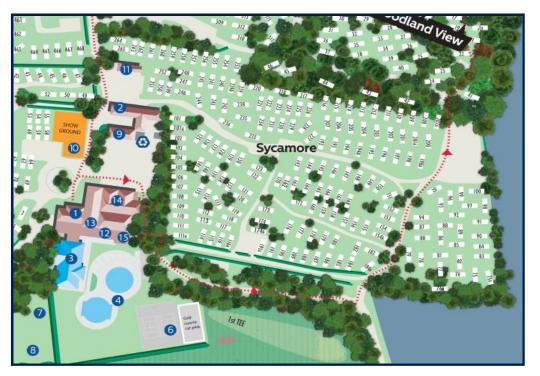

# 15 SYCAMORE BASHLEY PARK, SWAY ROAD, NEW MILTON, BH25 5QR

## 15 SYCAMORE

Bashley Park, Sway Road, New Milton, BH25 5QR

This truly stunning two bedroom, two bathroom luxury holiday lodge is situated on the exclusive Sycamore development on the popular Bashley Park. The property is finished to an extremely high standard with features including a fantastic open planned kitchen/living area, master bedroom and bedroom two also both enjoy their own dressing room and ensuite shower rooms and there is also a large private decking.

### Gardens & Grounds

To the front of the property are two parking spaces with steps up to a raised private decking with glass balustrade and outside lighting.

The property must be viewed to be fully appreciated.