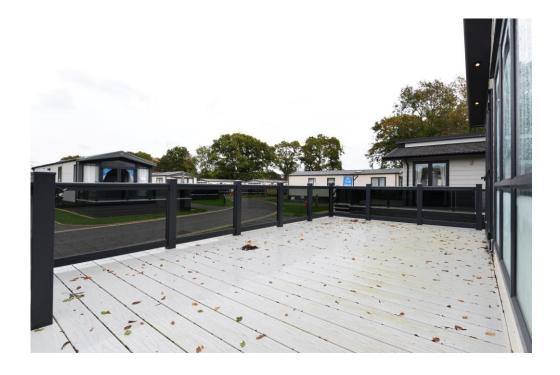

### Gardens & Grounds

To the front of the property are two parking spaces with steps up to a raised private decking with glass balustrade and outside lighting.

The property must be viewed to be fully appreciated.