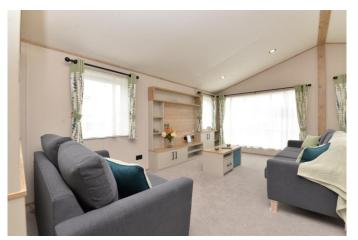

#### The Property

Entrance hall with storage cupboard housing the gas fired combination boiler, useful coat hooks and storage, double radiator, shelving and this opens through to the sitting room.

The sitting room is a fantastic size with a three seater and two seater sofa, TV aerial point, built in furniture, large UPVC window and bed settee, if required.

The sitting room opens through to the luxury kitchen/dining room with a fantastic range of shaker style wall and base units with a contrasting timber effect worktop, integrated cooker with four burner gas hob and double oven, glass splash back and extractor fan, one and a half bowl sink with mixer tap over, dishwasher, tall stand up fridge freezer and washing machine. There is also a six seater table and chairs and glazed double casement doors leading out to the private decking.