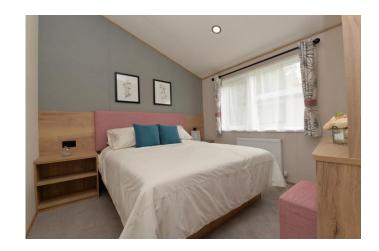

The master bedroom is situated at the rear of the property and has a double bed with bedside cabinets, built in storage, wall mounted mirror, has its own walk in dressing room with open fronted wardrobes, hanging rail, shelving and chest of drawers. There is also a luxury ensuite shower room with walk in shower with sliding glass shower screen, WC, wash hand basin with mixer tap over and storage beneath, further shelving, UPVC window and extractor fan.