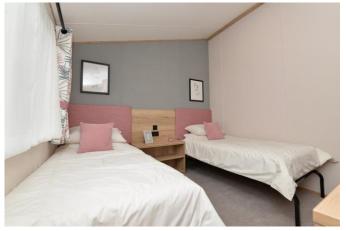

Bedroom two is a twin bedroom with two full sized single beds, large bedside cabinet, shelving, TV aerial point, built in storage. This opens through to a dressing area with a fantastic range of open fronted wardrobes, chest of drawers and handing rails.