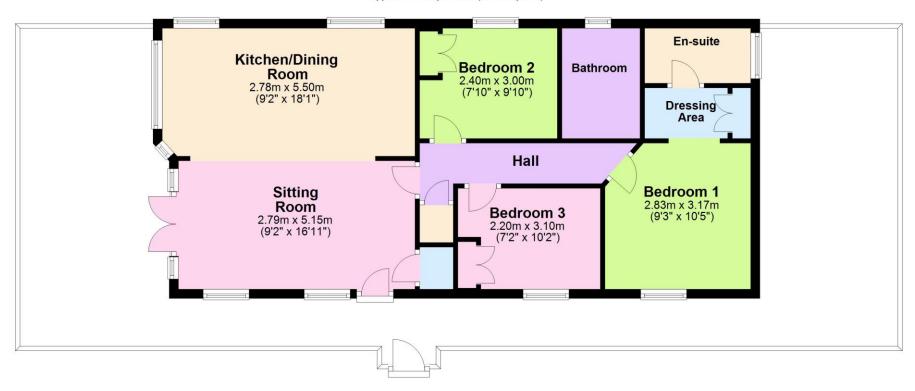

## Services

Gas, electric, drainage and water

Make: Omar Alderney

Size: 42 x 20 ft

Age: Brand New 2023

Floor Plan

Approx. 71.6 sq. metres (771.0 sq. feet)

Total area: approx. 71.6 sq. metres (771.0 sq. feet)

'Whilst every attempt has been made to ensure the accuracy of this floor plan, the measurements of doors, windows, rooms and any other items are approximate and no responsibility is taken for any error, omission or mis-statement. This plan is for illustrative purposes only and should be used as such by any prospective purchaser.'

Plan produced using PlanUp.