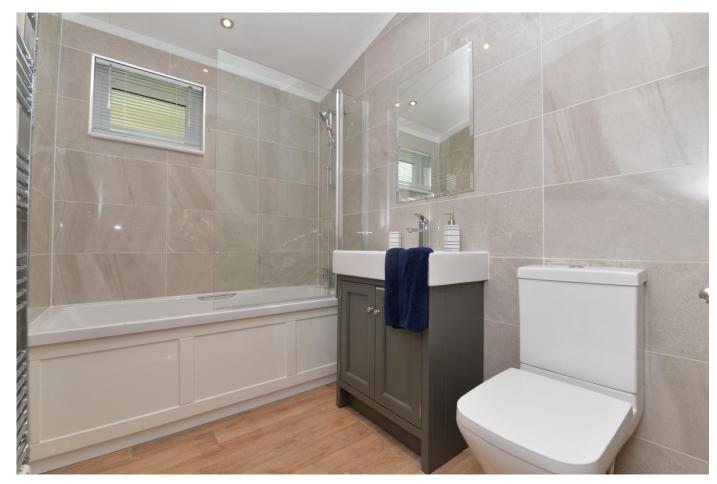

The ensuite comprises a large double walk in shower with sliding glass shower screen with wash hand basin with mixer tap over and storage beneath, storage beneath, UPVC window and chrome heated towel rail.