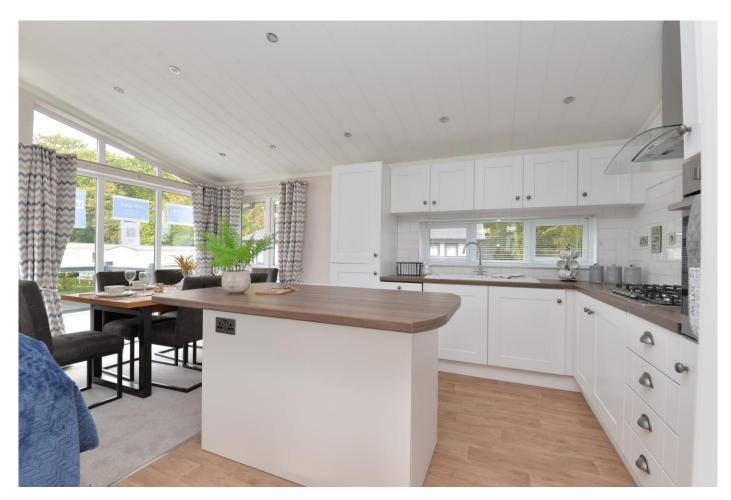

#### The Property

Front door leads through to the sitting room with vaulted ceiling, recess ceiling spotlights, TV aerial point and double casement doors leading out to the front decking.

The sitting room opens through to the kitchen/dining room with ample space for a six seater table and chairs, white shaker style kitchen with contrasting timber effect worktop, built in appliances include an eye level oven, slimline dishwasher, tall stand up fridge freezer, washing machine, five burner gas hob, extractor fan, tiled splash back and breakfast bar.