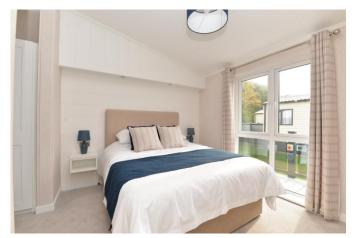

Bedroom three is a fantastic twin bedroom with full sized single bed, bedside cabinets, one built in wardrobe and chest of drawers. Bedroom three enjoys a lovely outlook over open paddocks.

Bedroom two is also a twin bedroom with two full sized beds, built in wardrobe and chest of drawers.

The master bedroom is a particular feature of this property and is situated at the rear of the unit with floor to ceiling UPVC window, double bed with bedside cabinets and opens through to a dressing area with a dressing table and a built in wardrobe and intern gives access to the luxury ensuite shower room.