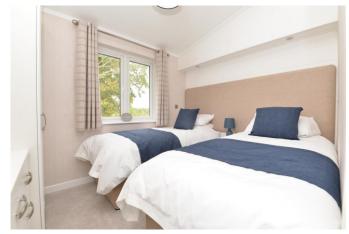

Bedroom three is a fantastic twin bedroom with full sized single bed, bedside cabinets, one built in wardrobe and chest of drawers. Bedroom three enjoys a lovely outlook over open paddocks.

Bedroom two is also a twin bedroom with two full sized beds, built in wardrobe and chest of drawers.