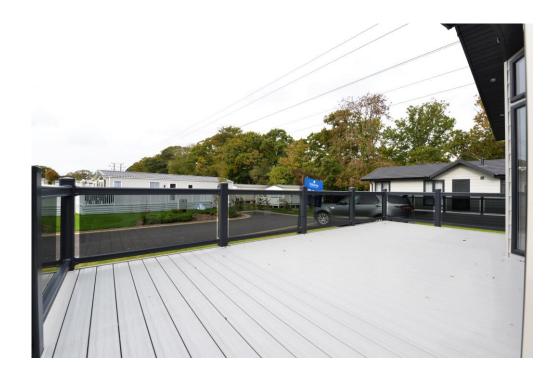

#### Gardens & Grounds

To the front of the property is a fantastic large private decking area with glass balustrade and electrical car charging point.

To the rear of the property is an additional area of decking with hot tub and enjoys views over open fields.