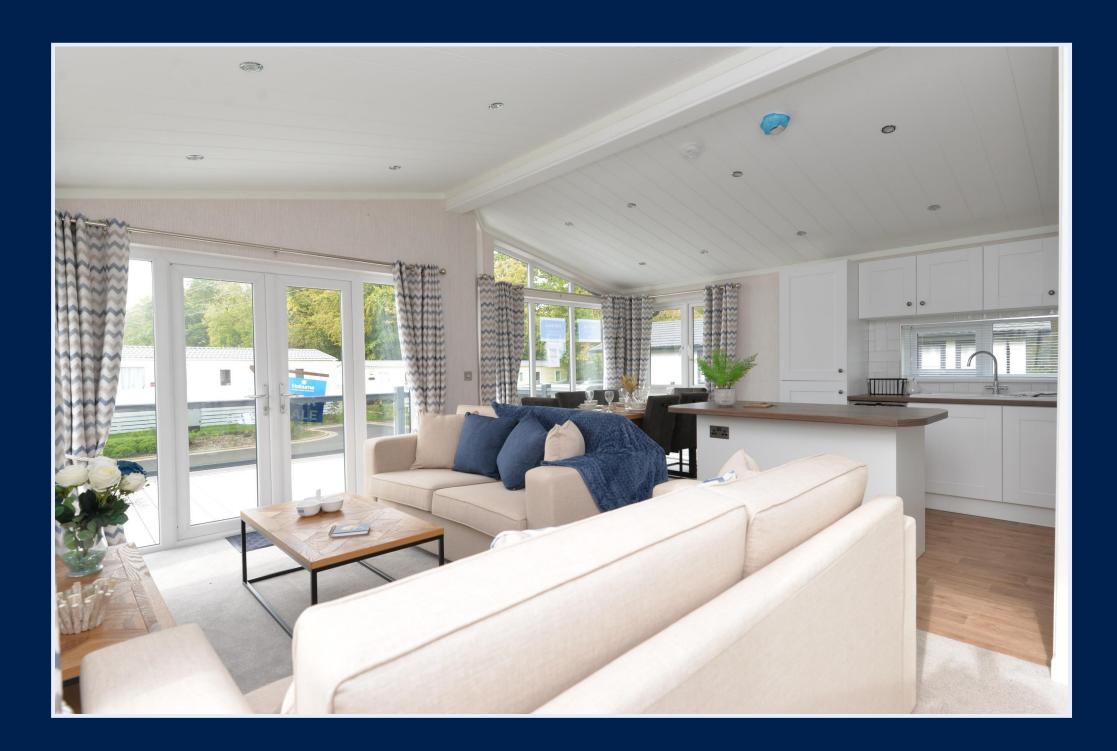

#### The Property

Front door leads through to the sitting room with vaulted ceiling, recess ceiling spotlights, TV aerial point and double casement doors leading out to the front decking.

The sitting room opens through to the kitchen/dining room with ample space for a six seater table and chairs, white shaker style kitchen with contrasting timber effect worktop, built in appliances include an eye level oven, slimline dishwasher, tall stand up fridge freezer, washing machine, five burner gas hob, extractor fan, tiled splash back and breakfast bar.