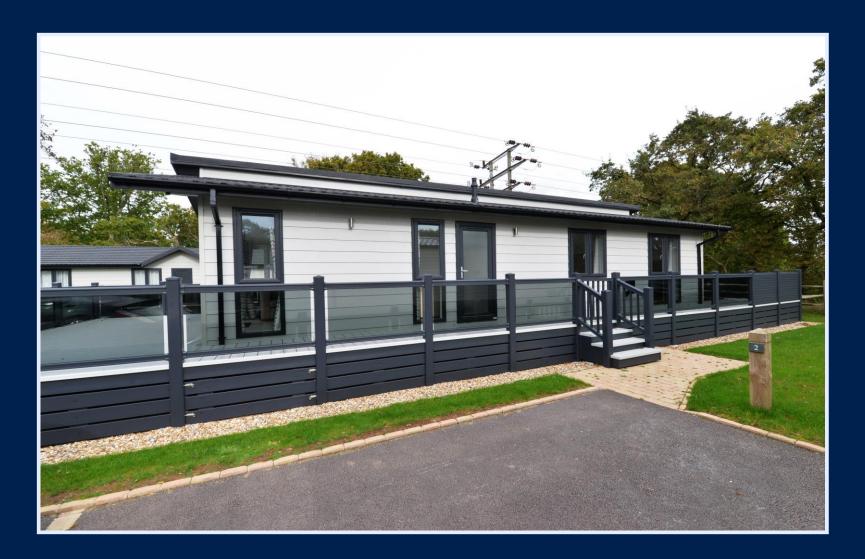

## Bashley Park, Sway Road, New Milton, BH25 5QR

This three bedroom luxury holiday lodge is ideally situated in this exclusive part of Bashley Park with features including front and rear decking, hot tub, two parking spaces, luxury fittings, two bathrooms and a long license.

#### The Property

Front door leads through to the sitting room with vaulted ceiling, recess ceiling spotlights, TV aerial point and double casement doors leading out to the front decking.

The sitting room opens through to the kitchen/dining room with ample space for a six seater table and chairs, white shaker style kitchen with contrasting timber effect worktop, built in appliances include an eye level oven, slimline dishwasher, tall stand up fridge freezer, washing machine, five burner gas hob, extractor fan, tiled splash back and breakfast bar.

#### Gardens & Grounds

To the front of the property is a fantastic large private decking area with glass balustrade and electrical car charging point.

To the rear of the property is an additional area of decking with hot tub and enjoys views over open fields.