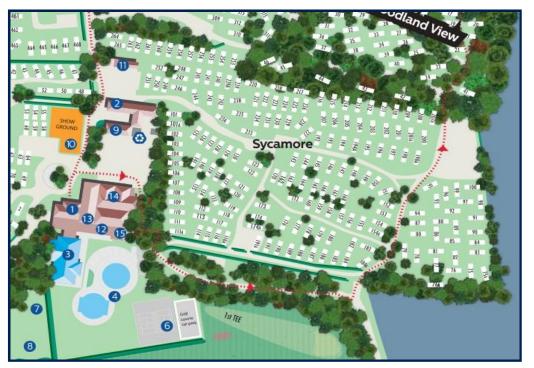

# 2 SYCAMORE BASHLEY PARK, SWAY ROAD, NEW MILTON, BH25 5QR

# 2 SYCAMORE

## Bashley Park, Sway Road, New Milton, BH25 5QR

This three bedroom luxury holiday lodge is ideally situated in this exclusive part of Bashley Park with features including front and rear decking, hot tub, two parking spaces, luxury fittings, two bathrooms and a long license.