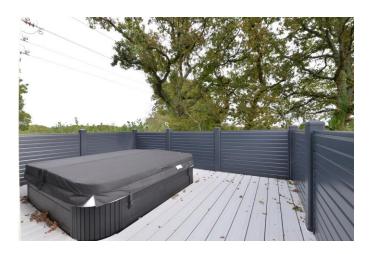

#### Gardens & Grounds

To the front of the property is a fantastic large private decking area with glass balustrade and electrical car charging point.

To the rear of the property is an additional area of decking with hot tub and enjoys views over open fields.