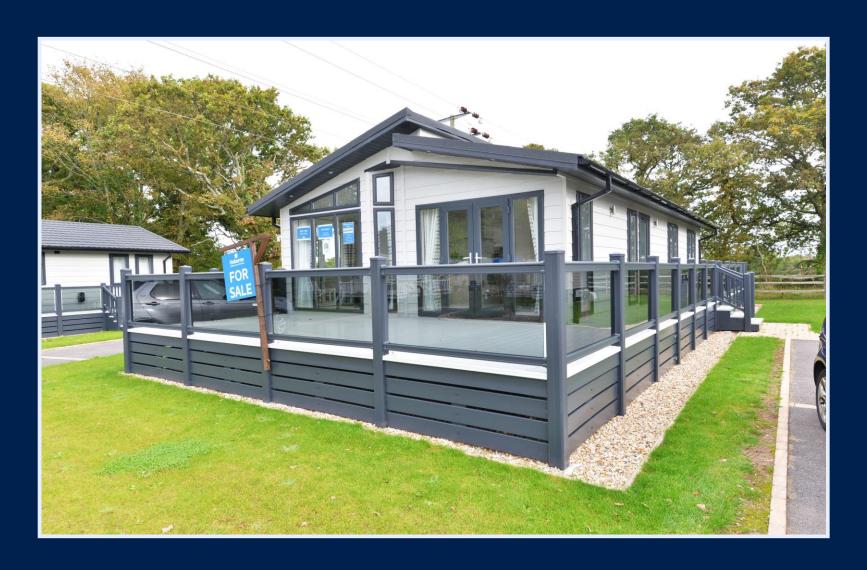

## Bashley Park, Sway Road, New Milton, BH25 5QR

This three bedroom luxury holiday lodge is ideally situated in this exclusive part of Bashley Park with features including front and rear decking, hot tub, two parking spaces, luxury fittings, two bathrooms and a long license.

#### Gardens & Grounds

To the front of the property is a fantastic large private decking area with glass balustrade and electrical car charging point.

To the rear of the property is an additional area of decking with hot tub and enjoys views over open fields.