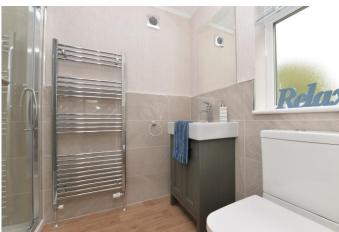

The ensuite comprises a large double walk in shower with sliding glass shower screen with wash hand basin with mixer tap over and storage beneath, storage beneath, UPVC window and chrome heated towel rail.