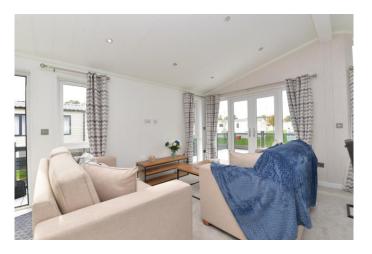

#### The Property

Front door leads through to the sitting room with vaulted ceiling, recess ceiling spotlights, TV aerial point and double casement doors leading out to the front decking.

The sitting room opens through to the kitchen/dining room with ample space for a six seater table and chairs, white shaker style kitchen with contrasting timber effect worktop, built in appliances include an eye level oven, slimline dishwasher, tall stand up fridge freezer, washing machine, five burner gas hob, extractor fan, tiled splash back and breakfast bar.