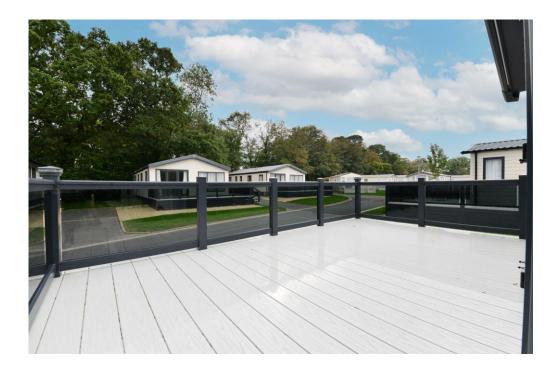

#### Gardens & Grounds

To the front of the property is a generous southerly facing decking with glass balustrade, outside LED lighting and leads down to the two parking spaces.