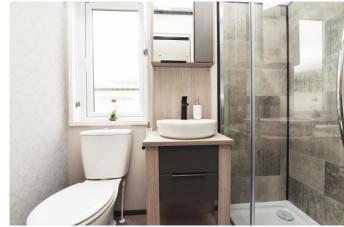

Bedroom two is a twin bedroom with two full sized twin beds, bedside cabinets, wardrobe and wall mounted cupboard

The luxury family shower room has a walk-in double shower with sliding glass shower door, thermostatic shower attachments, WC, wash hand basin with storage beneath and mixer tap over, heated towel rail, mirror fronted medicine cabinet and Velux window

The master bedroom is situated at the rear of the property with a large UPVC picture window, a walk-in wardrobe and its own luxury en-suite shower room

The en-suite is again finished to an extremely high standard with walk-in double shower with thermostatic shower attachment, WC, wash hand basin with mixer tap over and storage beneath, heated towel ad UPVC window