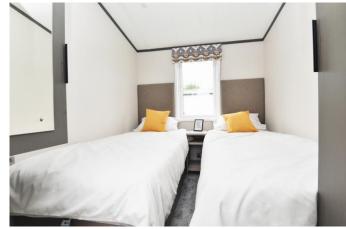

Bedroom two is a twin bedroom with two full sized twin beds, bedside cabinets, wardrobe and wall mounted cupboard

The luxury family shower room has a walk-in double shower with sliding glass shower door, thermostatic shower attachments, WC, wash hand basin with storage beneath and mixer tap over, heated towel rail, mirror fronted medicine cabinet and Velux window