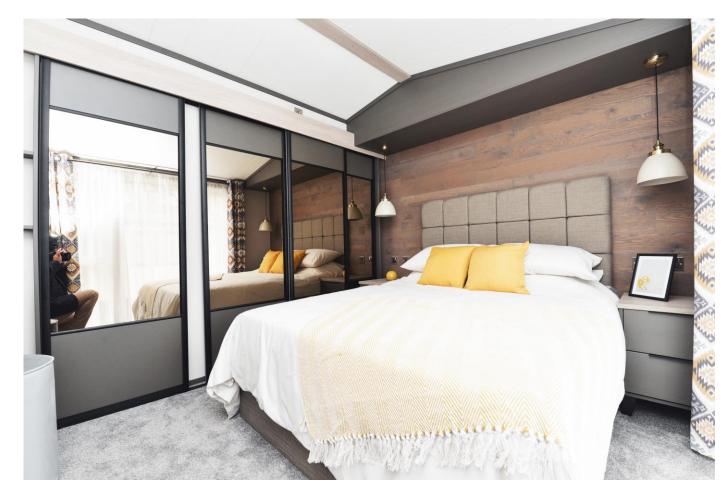

The master bedroom is situated at the rear of the property with a large UPVC picture window, a walk-in wardrobe and its own luxury en-suite shower room

The en-suite is again finished to an extremely high standard with walk-in double shower with thermostatic shower attachment, WC, wash hand basin with mixer tap over and storage beneath, heated towel ad UPVC window