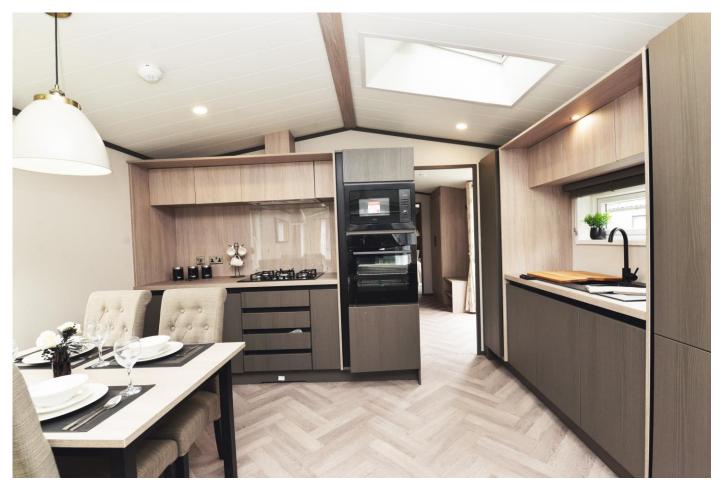

### The Property

Entrance hall with storage cupboard and boiler cupboard, shelving for shoes and single radiator

The open plan kitchen/living area has a fantastic bright and airy aspect with Velux window, recess ceiling lighting, built in speakers and double casement doors leading out to the private decking

The luxury kitchen is fitted with high specification wall and base units with a contrasting timber effect worktop, built in appliances include an eye level oven, microwave, pull out larder cupboard, slimline dishwasher, tall standup fridge freezer, five burner gas hob with glass splash back and extractor fan over and a four seater table and chairs