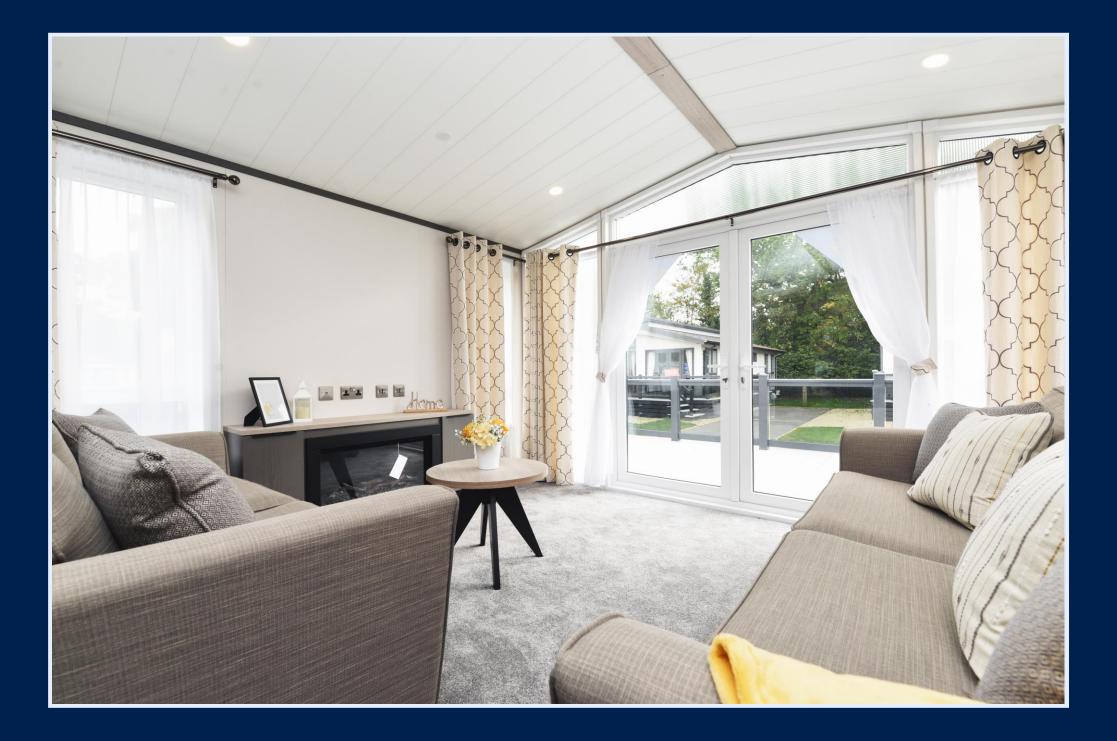

The kitchen opens through to the triple aspect sitting room with a two seater and three seater sofa, one has a pull out sofa bed, feature fire place, TV aerial points and enjoys a sunny southerly aspect