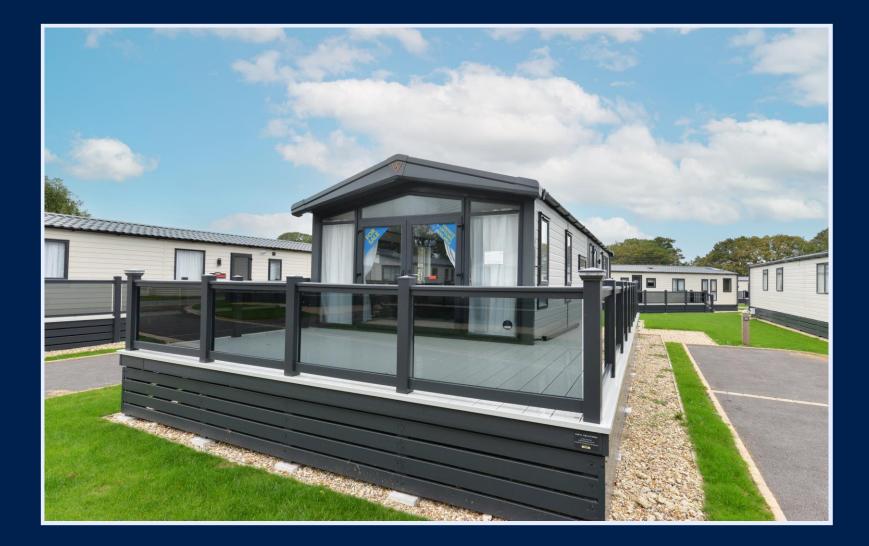

#### Bashley Park, Sway Road, New Milton, BH25 5QR

This fantastic brand new Victory Lakewood is a stunning two bedroom lodge situated on the newest part of Bashley Park. The property has been finished to an exceptional standard with features including a luxury kitchen, high specification bathrooms, two parking spaces and generous decking.

#### Gardens & Grounds

To the front of the property is a generous southerly facing decking with glass balustrade, outside LED lighting and leads down to the two parking spaces.

#### Services

Gas, electric, drainage and water

Make: Victory Lakewood

Size: 42ft x 14ft

Age: 2023

Fees: 2024 fees included in price