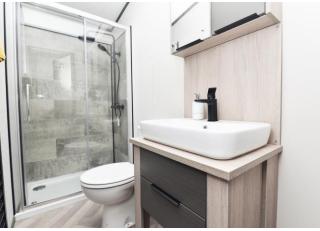

Bedroom two is a twin bedroom with two full sized twin beds, bedside cabinets, wardrobe and wall mounted cupboard

The luxury family shower room has a walk-in double shower with sliding glass shower door, thermostatic shower attachments, WC, wash hand basin with storage beneath and mixer tap over, heated towel rail, mirror fronted medicine cabinet and Velux window

The master bedroom is situated at the rear of the property with a large UPVC picture window, a walk-in wardrobe and its own luxury en-suite shower room

The en-suite is again finished to an extremely high standard with walk-in double shower with thermostatic shower attachment, WC, wash hand basin with mixer tap over and storage beneath, heated towel ad UPVC window