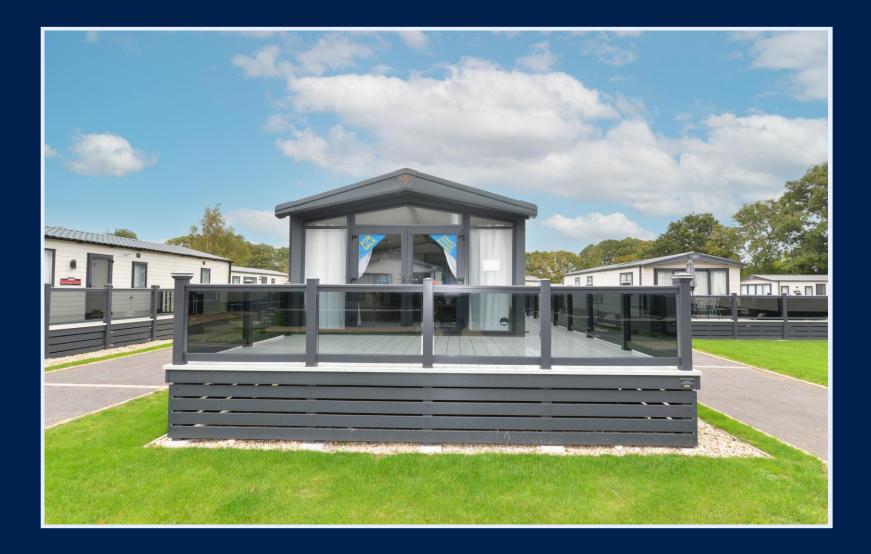

#### Bashley Park, Sway Road, New Milton, BH25 5QR

This fantastic brand new Victory Lakewood is a stunning two bedroom lodge situated on the newest part of Bashley Park. The property has been finished to an exceptional standard with features including a luxury kitchen, high specification bathrooms, two parking spaces and generous decking.

#### Gardens & Grounds

To the front of the property is a generous southerly facing decking with glass balustrade, outside LED lighting and leads down to the two parking spaces.

#### Services

Gas, electric, drainage and water

Make: Victory Lakewood

Size: 42ft x 14ft

Age: 2023

Fees: 2024 fees included in price