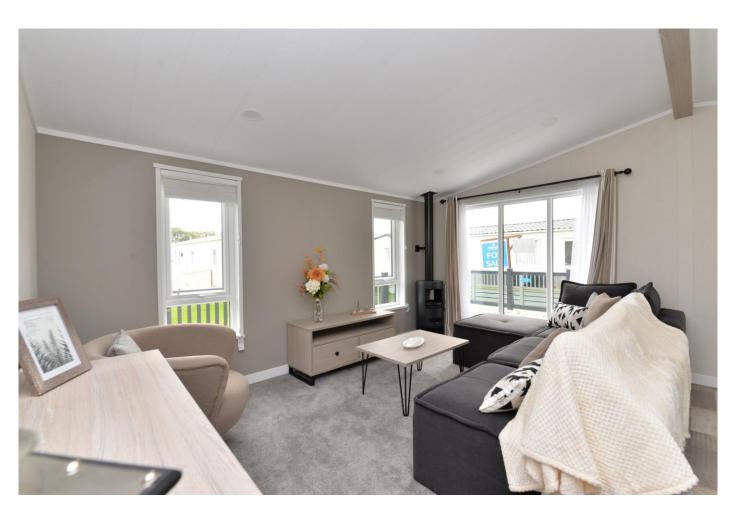

The sitting room is a bright and airy room with L shaped sofa, TV aerial point, radiator, electric effect wood burning stove, bedroom two is a spacious twin bedroom with two full sized single beds, UPVC window, storage unit and double wardrobe.