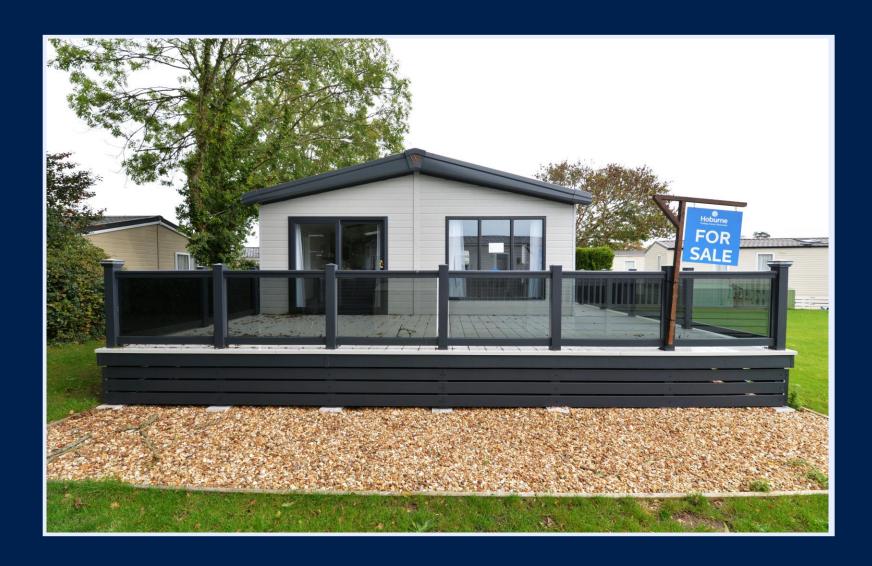

# 5A ROWAN BASHLEY PARK, SWAY ROAD, NEW MILTON, BH25 5QR

# **5A ROWAN**

Bashley Park, Sway Road, New Milton, BH25 5QR

This beautiful brand new Victory Farady is situated close to all amenities at the popular Bashley Park. Features of this property include a luxury kitchen, sitting room with wood burner effect electric fire, large master bedroom, luxury ensuite shower room and raised private decking.

### Gardens & Grounds

To the front of the property is a raised private decking with glass balustrade and outside lighting making a fantastic space for outside entertaining.