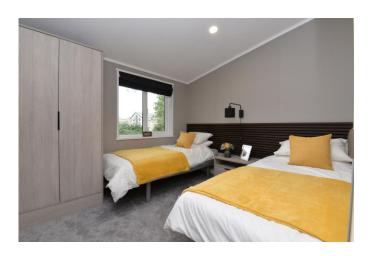

The sitting room is a bright and airy room with L shaped sofa, TV aerial point, radiator, electric effect wood burning stove, bedroom two is a spacious twin bedroom with two full sized single beds, UPVC window, storage unit and double wardrobe.