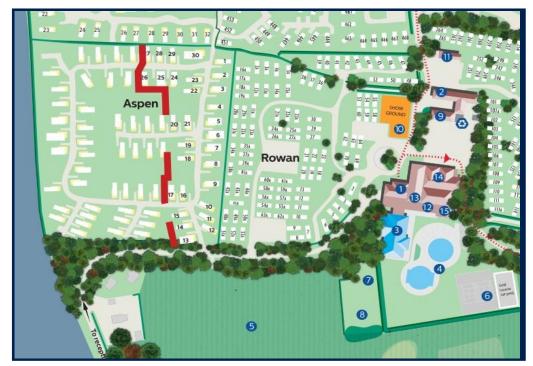

### Gardens & Grounds

To the front of the property is a raised private decking with glass balustrade and outside lighting making a fantastic space for outside entertaining.

## Services

Gas, electric, drainage and water

Make: Victory Farady

Size: 40 x 20 ft

Age: Brand New 2023

Fees: TBC