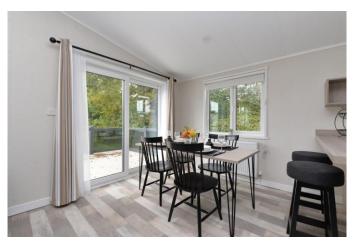

The main hallway has a radiator, recess ceiling spotlights and loft hatch.

The kitchen/dining room is fantastic feature of this property with a wonderful range of timber effect wall and base units with a matching worktop, sink with mixer tap over and drainer, five burner gas hob with undercounter oven, extractor fan and built in appliances include a tall stand up fridge freezer, dishwasher and microwave. There is a Velux window for light, breakfast bar and opens through to the dining area with four seater table and chairs and sliding patio doors leading out to the private decking.