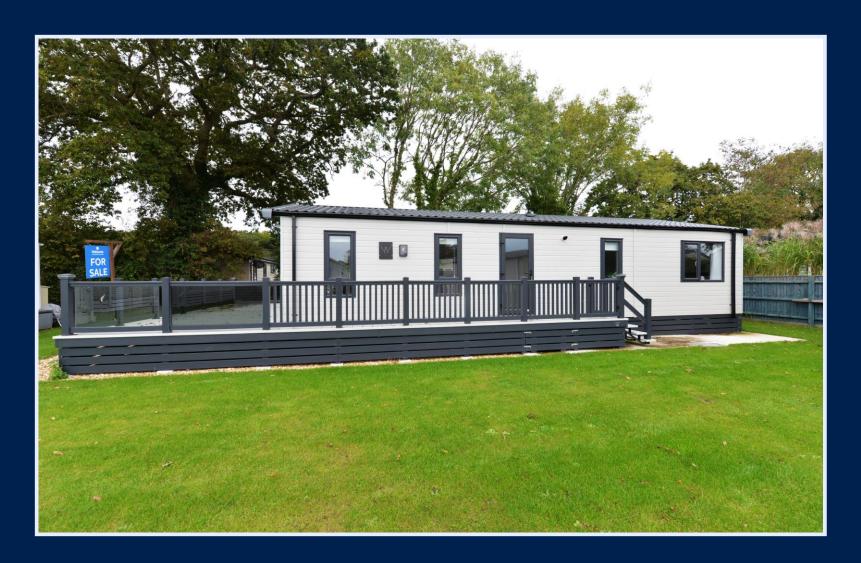

# **5A ROWAN**

Bashley Park, Sway Road, New Milton, BH25 5QR

This beautiful brand new Victory Farady is situated close to all amenities at the popular Bashley Park. Features of this property include a luxury kitchen, sitting room with wood burner effect electric fire, large master bedroom, luxury ensuite shower room and raised private decking.

### Gardens & Grounds

To the front of the property is a raised private decking with glass balustrade and outside lighting making a fantastic space for outside entertaining.