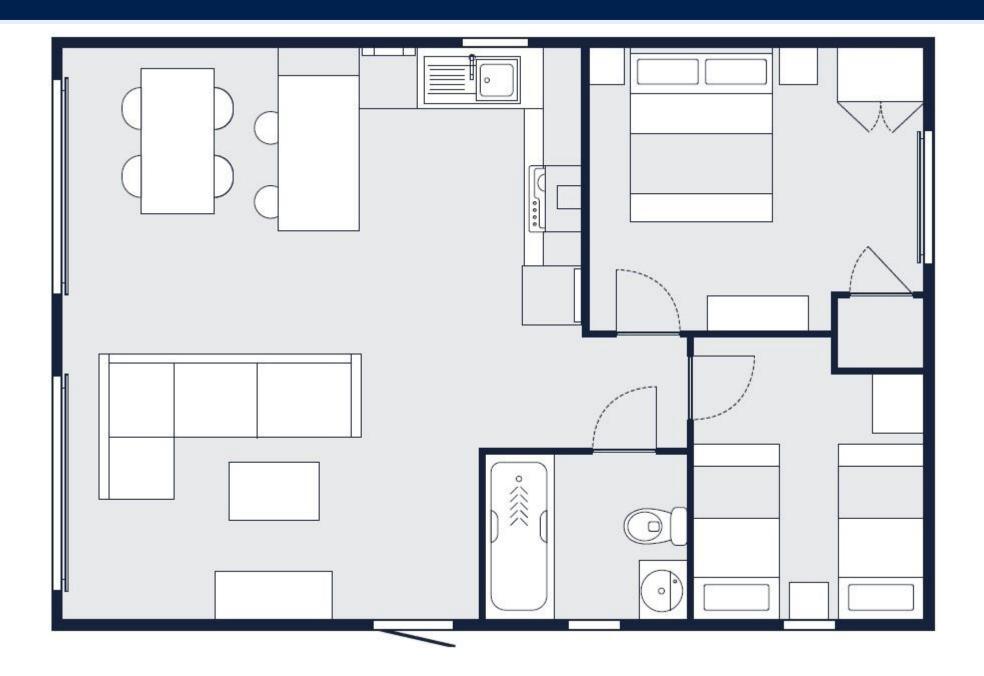

- •Entrance Hall •Utility Cupboard •Kitchen •Dining Area •Sitting Room
  - •Two Bedrooms •Ensuite Shower Room
    - •Raised Private Decking

#### The Property

Entrance hall with lino flooring, three large storage cupboards, one housing the wall mounted gas fired boiler, washing machine and shelving and this leads through to the main hallway.

The main hallway has a radiator, recess ceiling spotlights and loft hatch.

The kitchen/dining room is fantastic feature of this property with a wonderful range of timber effect wall and base units with a matching worktop, sink with mixer tap over and drainer, five burner gas hob with undercounter oven, extractor fan and built in appliances include a tall stand up fridge freezer, dishwasher and microwave. There is a Velux window for light, breakfast bar and opens through to the dining area with four seater table and chairs and sliding patio doors leading out to the private decking.

The sitting room is a bright and airy room with L shaped sofa, TV aerial point, radiator, electric effect wood burning stove, bedroom two is a spacious twin bedroom with two full sized single beds, UPVC window, storage unit and double wardrobe.

The master bedroom is a stunning and spacious bedroom, a double bed with bedside cabinets, dressing table, three door wardrobe, a large chest of drawers unit, TV aerial point and benefits from its own luxury ensuite shower room.

The ensuite comprises a his and hers sink with mixer taps over and storage beneath, WC, large double walk in shower with glass shower screen and thermostatic shower attachments and UPVC window.

The main bathroom has a panel bath with a mixer tap over, WC, wash hand basin with mixer tap over and storage beneath, heated towel rail and UPVC window.