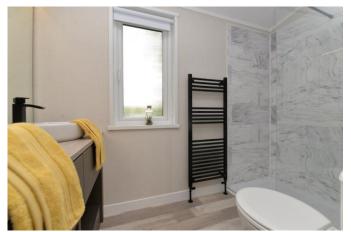

The ensuite comprises a his and hers sink with mixer taps over and storage beneath, WC, large double walk in shower with glass shower screen and thermostatic shower attachments and UPVC window.

The main bathroom has a panel bath with a mixer tap over, WC, wash hand basin with mixer tap over and storage beneath, heated towel rail and UPVC window.