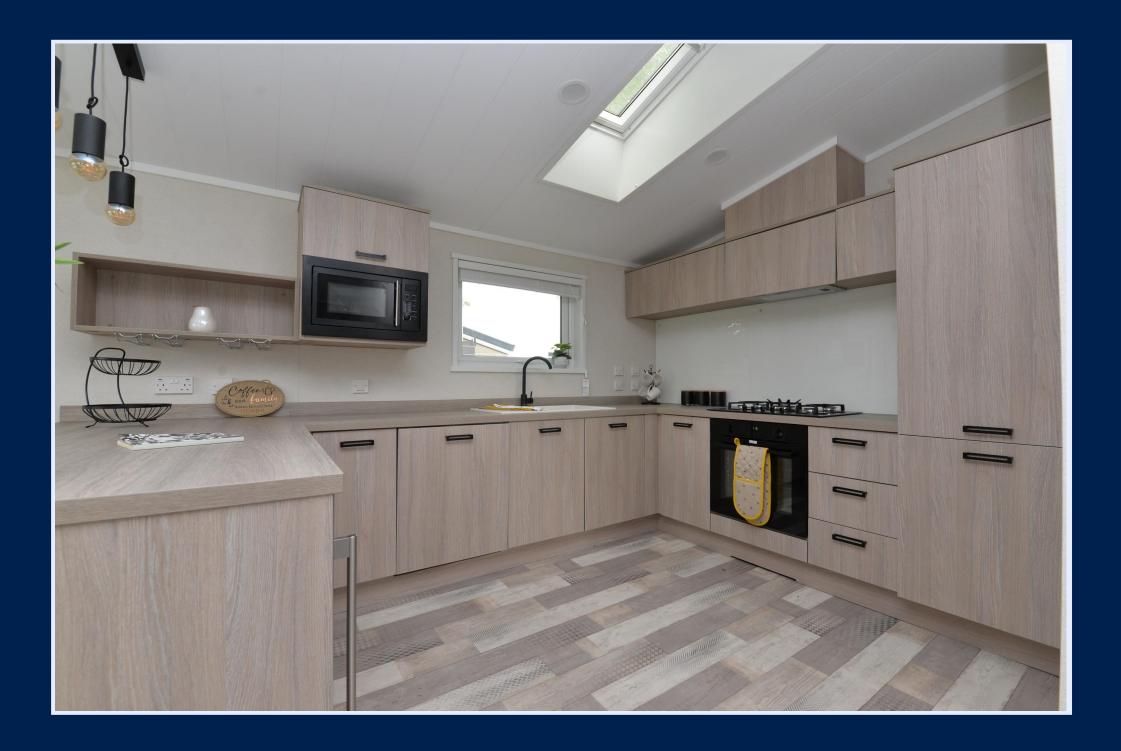

The main hallway has a radiator, recess ceiling spotlights and loft hatch.

The kitchen/dining room is fantastic feature of this property with a wonderful range of timber effect wall and base units with a matching worktop, sink with mixer tap over and drainer, five burner gas hob with undercounter oven, extractor fan and built in appliances include a tall stand up fridge freezer, dishwasher and microwave. There is a Velux window for light, breakfast bar and opens through to the dining area with four seater table and chairs and sliding patio doors leading out to the private decking.