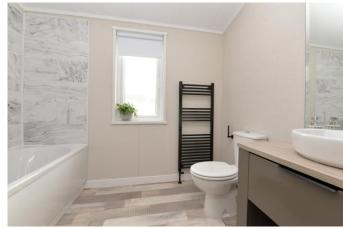

The ensuite comprises a his and hers sink with mixer taps over and storage beneath, WC, large double walk in shower with glass shower screen and thermostatic shower attachments and UPVC window.

The main bathroom has a panel bath with a mixer tap over, WC, wash hand basin with mixer tap over and storage beneath, heated towel rail and UPVC window.