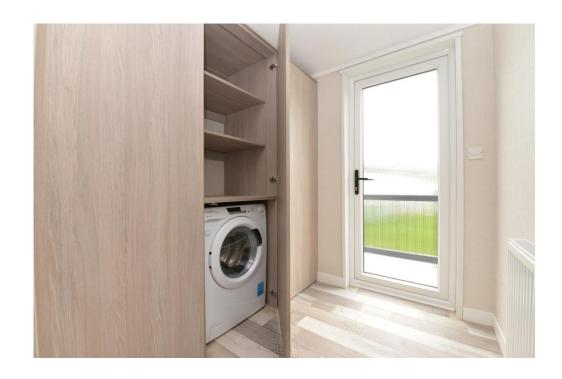

#### The Property

Entrance hall with lino flooring, three large storage cupboards, one housing the wall mounted gas fired boiler, washing machine and shelving and this leads through to the main hallway.