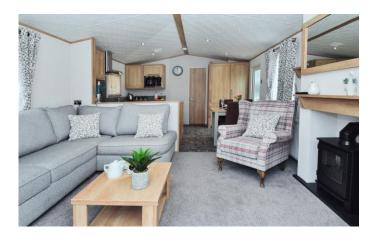

The fantastic sitting room has a bright triple aspect, a features fireplace, TV aerial point, L shaped sofa and double casement doors leading out to the private decking.

Bedroom two is a lovely twin bedroom with two twin beds, bedside cabinet, TV aerial point, wardrobe and chest of drawers.