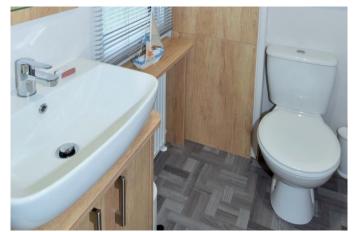

The master bedroom is situated at the rear of the property and has a double bed, bedside cabinet, a fantastic range of built in storage and an ensuite cloakroom.

The ensuite cloakroom comprises of a WC, pedestal wash hand basin with mixer tap over, radiator, wall mounted mirror and UPVC window.