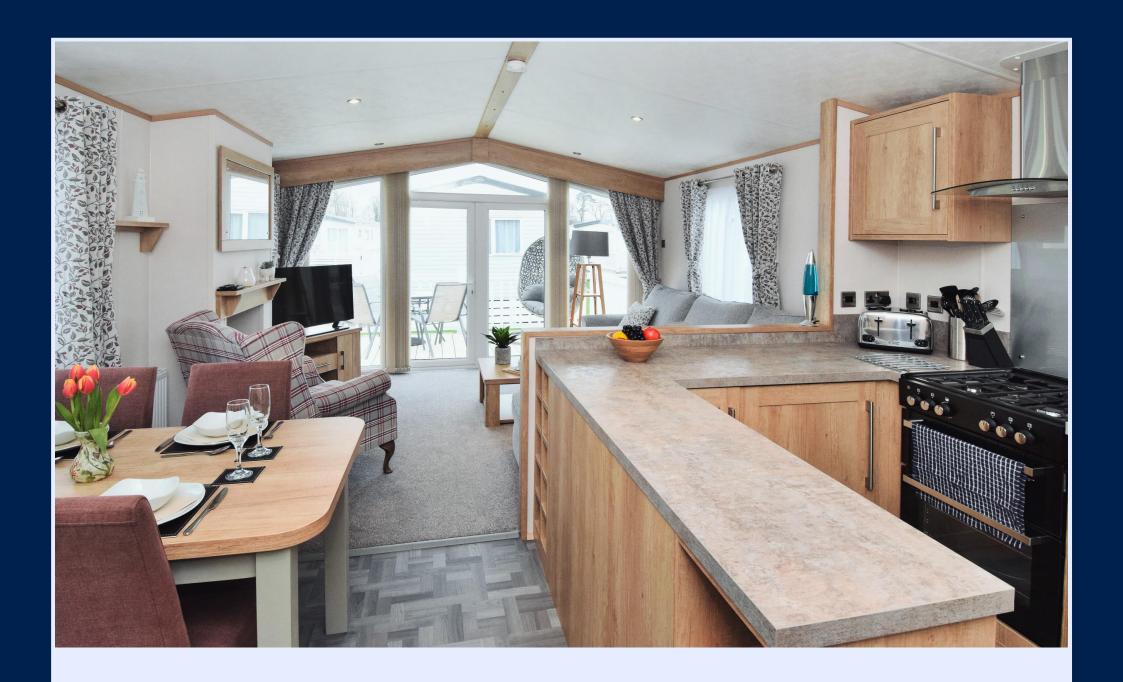

### The Property

The front door leads through to the kitchen/dining room with a fantastic range of timber wall and base units with a contrasting stone effect worktop, UPVC window, vaulted ceiling and integrated appliances include a microwave, cooker, double oven, slimline dishwasher, washing machine, fridge freezer and tall coats/storage cupboard. There is a four seater table and chairs and this opens through to the sitting room.

The fantastic sitting room has a bright triple aspect, a features fireplace, TV aerial point, L shaped sofa and double casement doors leading out to the private decking.

Bedroom two is a lovely twin bedroom with two twin beds, bedside cabinet, TV aerial point, wardrobe and chest of drawers.