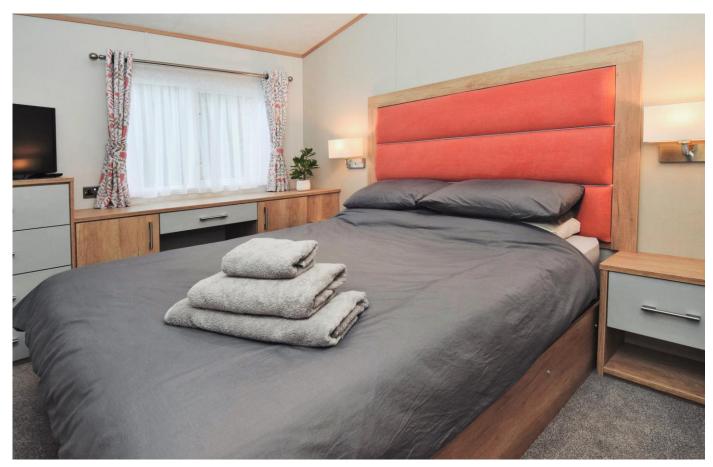

The master bedroom is situated at the rear of the property and has a double bed, bedside cabinet, a fantastic range of built in storage and an ensuite cloakroom.

The ensuite cloakroom comprises of a WC, pedestal wash hand basin with mixer tap over, radiator, wall mounted mirror and UPVC window.