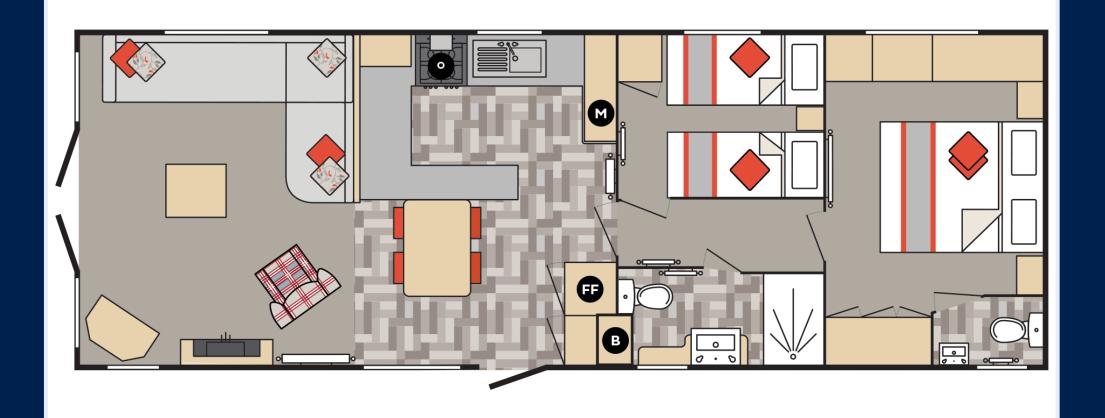

•Kitchen/Dining Room •Sitting Room •Internal Hallway

•Master Bedroom •Ensuite Cloakroom •Family Shower Room •Twin Second Bedroom

•Raised Decking •Parking

### The Property

The front door leads through to the kitchen/dining room with a fantastic range of timber wall and base units with a contrasting stone effect worktop, UPVC window, vaulted ceiling and integrated appliances include a microwave, cooker, double oven, slimline dishwasher, washing machine, fridge freezer and tall coats/storage cupboard. There is a four seater table and chairs and this opens through to the sitting room.

The fantastic sitting room has a bright triple aspect, a features fireplace, TV aerial point, L shaped sofa and double casement doors leading out to the private decking.

Bedroom two is a lovely twin bedroom with two twin beds, bedside cabinet, TV aerial point, wardrobe and chest of drawers.

The family shower room is beautifully presented with a walk in double shower with thermostatic shower attachments and sliding glass shower screen, wash hand basin with mixer tap over and storage beneath, WC and cupboard housing the Valient combination boiler.

The master bedroom is situated at the rear of the property and has a double bed, bedside cabinet, a fantastic range of built in storage and an ensuite cloakroom.

The ensuite cloakroom comprises of a WC, pedestal wash hand basin with mixer tap over, radiator, wall mounted mirror and UPVC window.