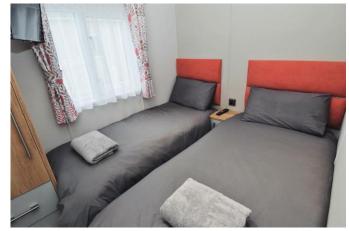

The fantastic sitting room has a bright triple aspect, a features fireplace, TV aerial point, L shaped sofa and double casement doors leading out to the private decking.

Bedroom two is a lovely twin bedroom with two twin beds, bedside cabinet, TV aerial point, wardrobe and chest of drawers.