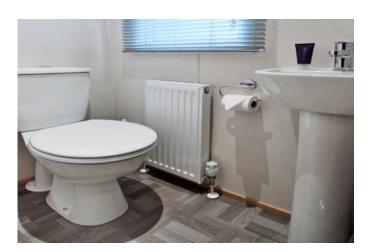

The master bedroom is situated at the rear of the property and has a double bed, bedside cabinet, a fantastic range of built in storage and an ensuite cloakroom.

The ensuite cloakroom comprises of a WC, pedestal wash hand basin with mixer tap over, radiator, wall mounted mirror and UPVC window.