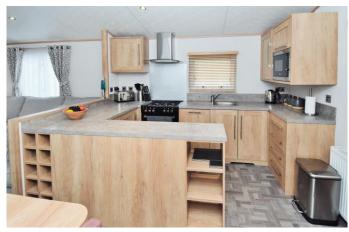

### The Property

The front door leads through to the kitchen/dining room with a fantastic range of timber wall and base units with a contrasting stone effect worktop, UPVC window, vaulted ceiling and integrated appliances include a microwave, cooker, double oven, slimline dishwasher, washing machine, fridge freezer and tall coats/storage cupboard. There is a four seater table and chairs and this opens through to the sitting room.