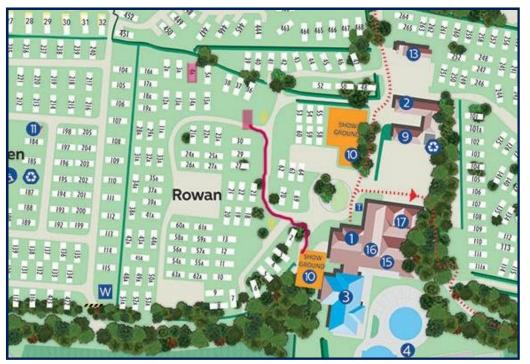

#### Gardens & Grounds

To the front of the property there is a large area of private raised decking which has a sunny south-easterly aspect making a fantastic area for outside entertaining. There is also an allocated parking space nearby.