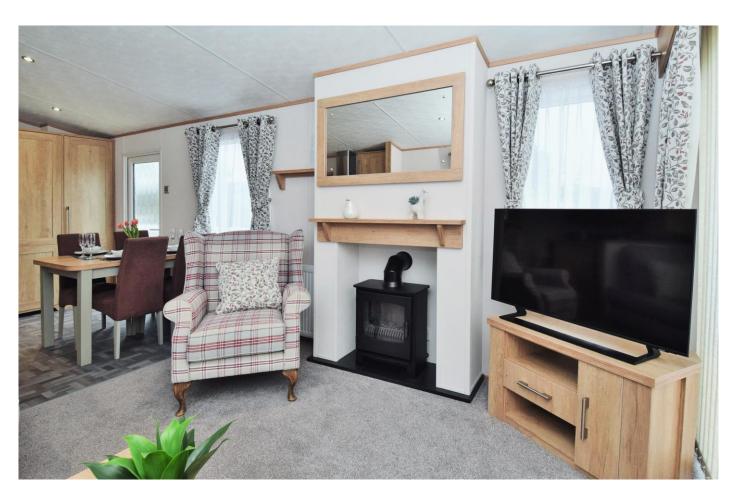

The fantastic sitting room has a bright triple aspect, a features fireplace, TV aerial point, L shaped sofa and double casement doors leading out to the private decking.

Bedroom two is a lovely twin bedroom with two twin beds, bedside cabinet, TV aerial point, wardrobe and chest of drawers.