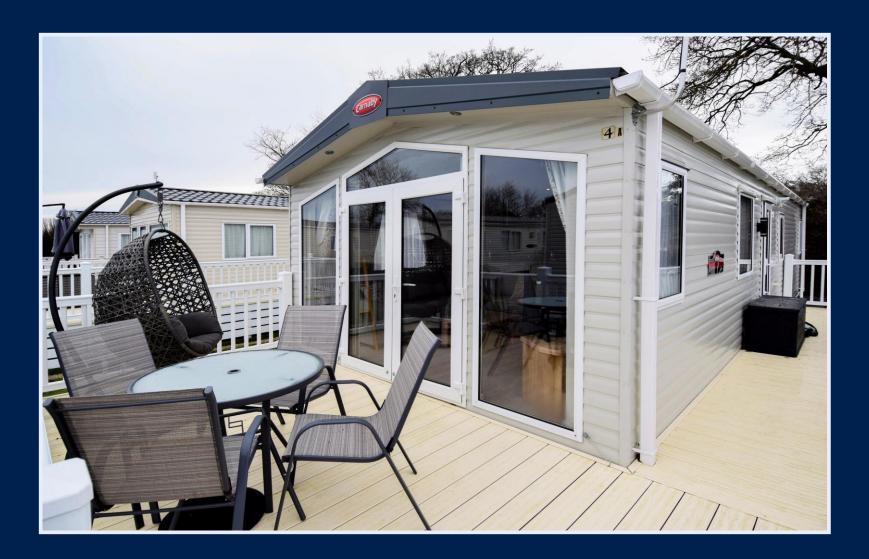

# **4A ROWAN**

Bashley Park, Sway Road, New Milton, BH25 5QR

This fantastic two year old Carnaby Glenmore is situated in a quiet and secluded part of Bashley Park yet within easy walking distance of all facilities. The property is presented in as new condition throughout with features including a triple aspect kitchen/living area, master bedroom with ensuite cloakroom, allocated parking and a spacious decking.

The fantastic sitting room has a bright triple aspect, a features fireplace, TV aerial point, L shaped sofa and double casement doors leading out to the private decking.

Bedroom two is a lovely twin bedroom with two twin beds, bedside cabinet, TV aerial point, wardrobe and chest of drawers.

#### Gardens & Grounds

To the front of the property there is a large area of private raised decking which has a sunny south-easterly aspect making a fantastic area for outside entertaining. There is also an allocated parking space nearby.