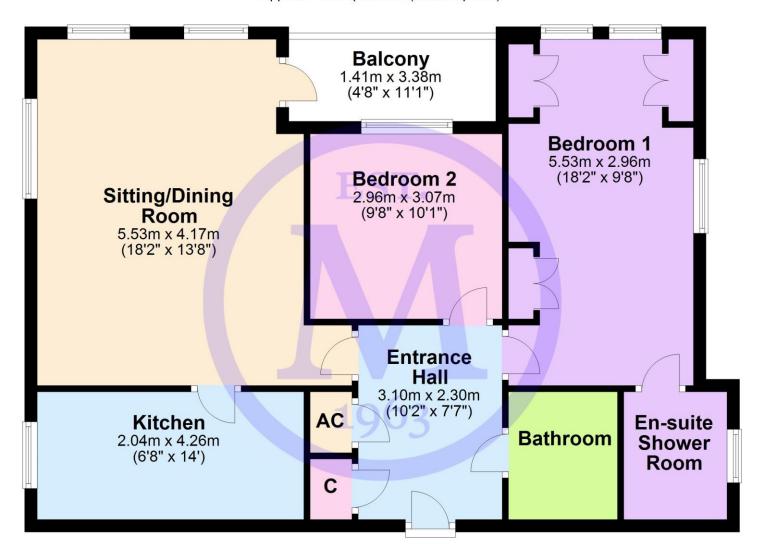

#### **Ground Floor**

Approx. 75.1 sq. metres (808.6 sq. feet)

'Whilst every attempt has been made to ensure the accuracy of this floor plan, the measurements of doors, windows, rooms and any other items are approximate and no responsibility is taken for any error, omission or mis-statement.

This plan is for illustrative purposes only and should be used as such by any prospective purchaser.'

Plan produced using PlanUp.

11 Heather Lodge, Whitefield Road, New Milton