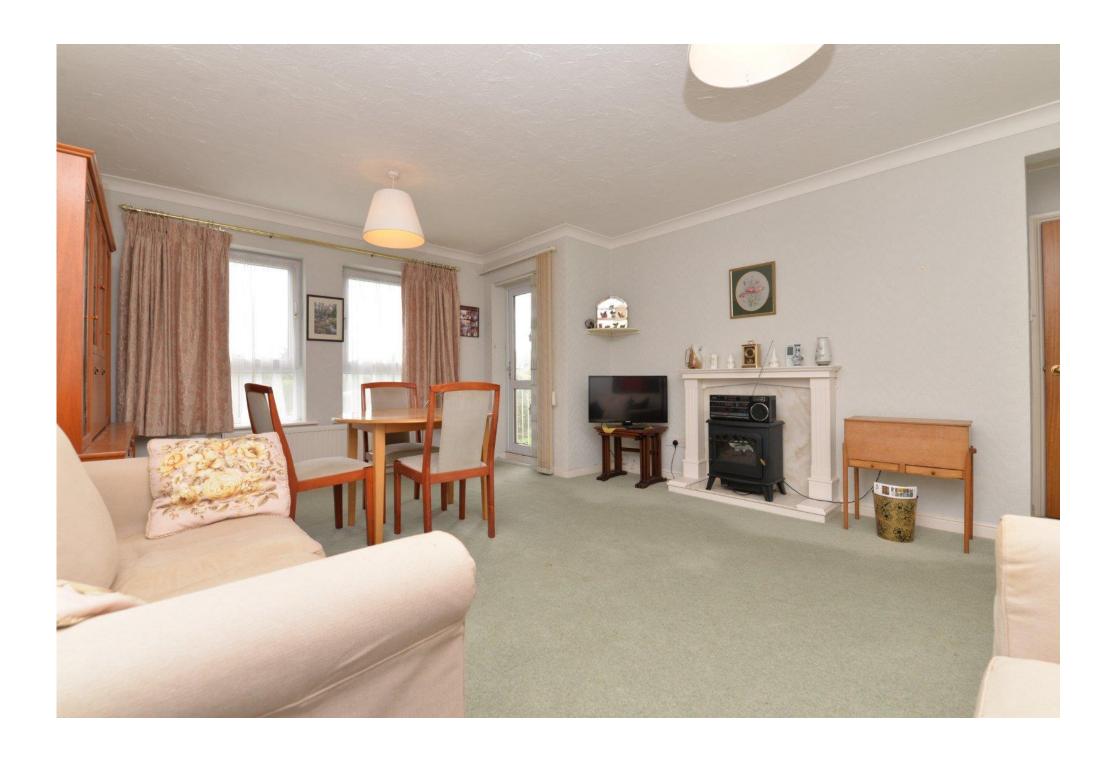

# The Property

Spacious hallway with two useful storage cupboards, central heating thermostat, double radiator and telephone point.

Triple aspect sitting/dining room is a fantastic size with ample space for three piece suite and four seater table and chairs, has a bright southerly aspect and double glazed door leading out to the private balcony.