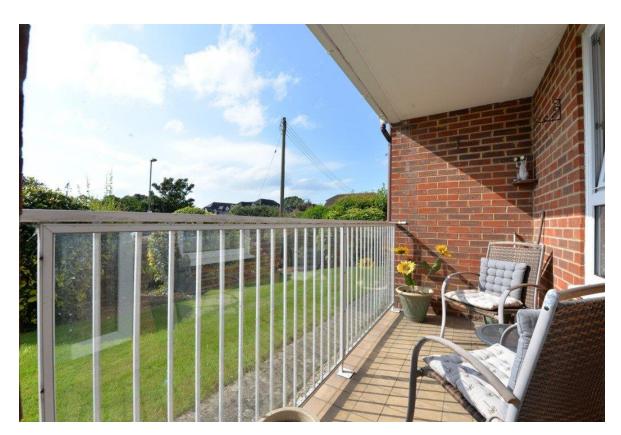

Balcony has wrought iron railings, a bright southerly aspect and enjoys views over the communal grounds.

The kitchen is fitted with a fantastic range of wall and base units with a contrasting worktop, a modern gloworm combination boiler and built in appliances include a double oven, four burner gas hob with extractor fan over, tiled splashback, one and a half bowl sink with mixer tap over and drainer and space and plumbing for a tall stand up fridge freezer, slimline dishwasher and washing machine.