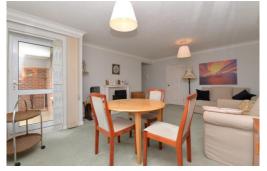

# The Property

Spacious hallway with two useful storage cupboards, central heating thermostat, double radiator and telephone point.

Triple aspect sitting/dining room is a fantastic size with ample space for three piece suite and four seater table and chairs, has a bright southerly aspect and double glazed door leading out to the private balcony.

Balcony has wrought iron railings, a bright southerly aspect and enjoys views over the communal grounds.

The kitchen is fitted with a fantastic range of wall and base units with a contrasting worktop, a modern gloworm combination boiler and built in appliances include a double oven, four burner gas hob with extractor fan over, tiled splashback, one and a half bowl sink with mixer tap over and drainer and space and plumbing for a tall stand up fridge freezer, slimline dishwasher and washing machine.