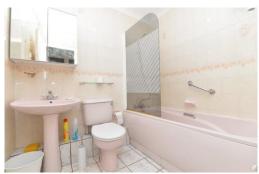

The family bathroom is a lovely size with suite comprising a pedestal wash hand basin with mixer tap over, WC, panel bath with mixer tap over and hand held shower attachment, glass shower screen, fully tiled walls and tiled flooring.