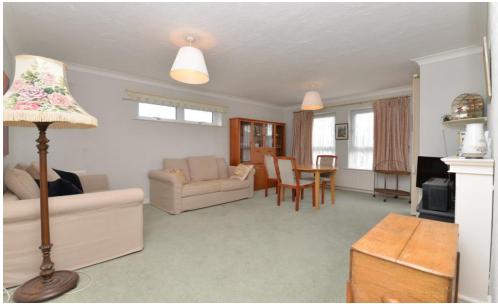

# The Property

Spacious hallway with two useful storage cupboards, central heating thermostat, double radiator and telephone point.

Triple aspect sitting/dining room is a fantastic size with ample space for three piece suite and four seater table and chairs, has a bright southerly aspect and double glazed door leading out to the private balcony.