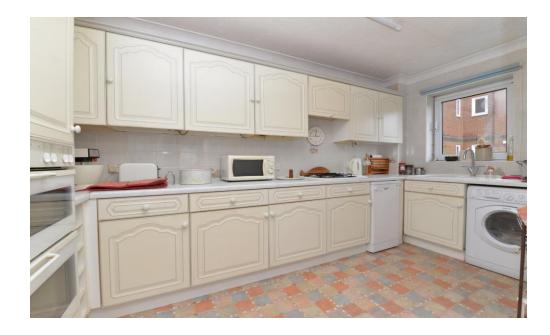

Balcony has wrought iron railings, a bright southerly aspect and enjoys views over the communal grounds.

The kitchen is fitted with a fantastic range of wall and base units with a contrasting worktop, a modern gloworm combination boiler and built in appliances include a double oven, four burner gas hob with extractor fan over, tiled splashback, one and a half bowl sink with mixer tap over and drainer and space and plumbing for a tall stand up fridge freezer, slimline dishwasher and washing machine.