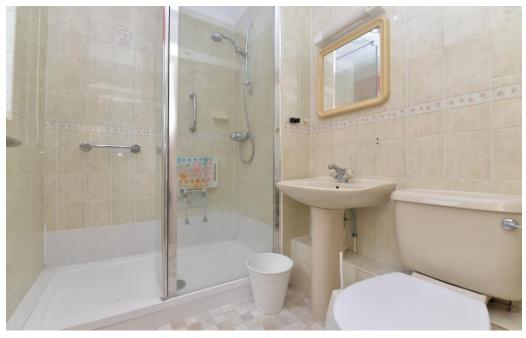

The family bathroom is a lovely size with suite comprising a pedestal wash hand basin with mixer tap over, WC, panel bath with mixer tap over and hand held shower attachment, glass shower screen, fully tiled walls and tiled flooring.