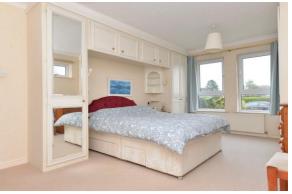

The master bedroom is a large double aspect room with lots of built in furniture, space for king sized bed and bedside cabinets, has a bright double aspect and its own ensuite shower room.

The ensuite comprises of a double walk in shower with thermostatic shower attachment, pedestal wash hand basin with mixer tap over, WC, heated towel rail, UPVC window and fully tiled walls.