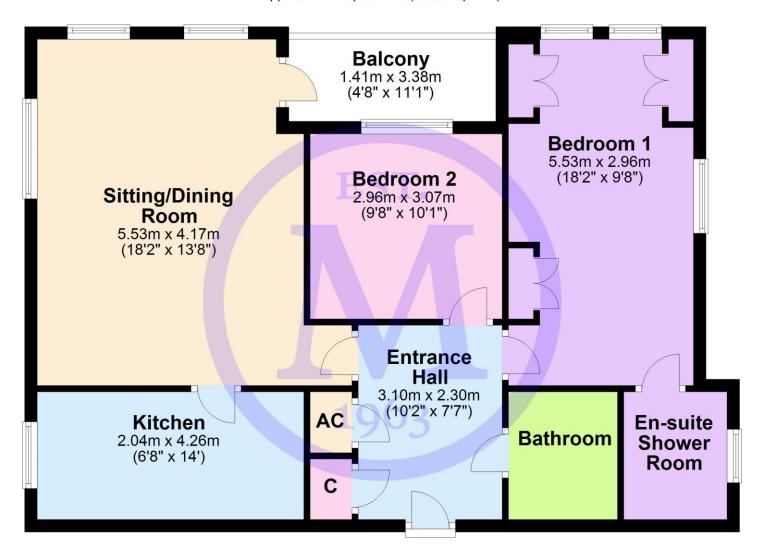

## The Property

Spacious hallway with two useful storage cupboards, central heating thermostat, double radiator and telephone point.

Triple aspect sitting/dining room is a fantastic size with ample space for three piece suite and four seater table and chairs, has a bright southerly aspect and double glazed door leading out to the private balcony.

Balcony has wrought iron railings, a bright southerly aspect and enjoys views over the communal grounds.

The kitchen is fitted with a fantastic range of wall and base units with a contrasting worktop, a modern gloworm combination boiler and built in appliances include a double oven, four burner gas hob with extractor fan over, tiled splashback, one and a half bowl sink with mixer tap over and drainer and space and plumbing for a tall stand up fridge freezer, slimline dishwasher and washing machine.

The family bathroom is a lovely size with suite comprising a pedestal wash hand basin with mixer tap over, WC, panel bath with mixer tap over and hand held shower attachment, glass shower screen, fully tiled walls and tiled flooring.

The master bedroom is a large double aspect room with lots of built in furniture, space for king sized bed and bedside cabinets, has a bright double aspect and its own ensuite shower room.

The ensuite comprises of a double walk in shower with thermostatic shower attachment, pedestal wash hand basin with mixer tap over, WC, heated towel rail, UPVC window and fully tiled walls.

Bedroom two is a double bedroom with space for a double bed, bedside cabinets and wardrobes and enjoys an outlook to the front of the property.

#### **Ground Floor**

Approx. 75.1 sq. metres (808.6 sq. feet)

'Whilst every attempt has been made to ensure the accuracy of this floor plan, the measurements of doors, windows, rooms and any other items are approximate and no responsibility is taken for any error, omission or mis-statement.