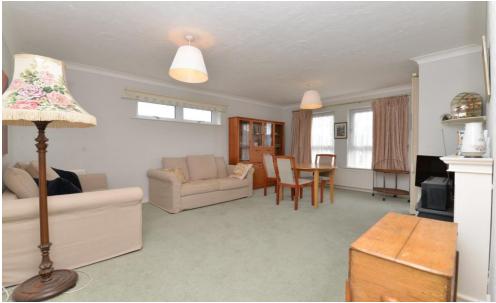

## The Property

Spacious hallway with two useful storage cupboards, central heating thermostat, double radiator and telephone point.

Triple aspect sitting/dining room is a fantastic size with ample space for three piece suite and four seater table and chairs, has a bright southerly aspect and double glazed door leading out to the private balcony.