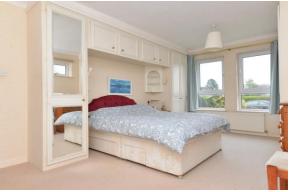

The master bedroom is a large double aspect room with lots of built in furniture, space for king sized bed and bedside cabinets, has a bright double aspect and its own ensuite shower room.

The ensuite comprises of a double walk in shower with thermostatic shower attachment, pedestal wash hand basin with mixer tap over, WC, heated towel rail, UPVC window and fully tiled walls.

Bedroom two is a double bedroom with space for a double bed, bedside cabinets and wardrobes and enjoys an outlook to the front of the property.