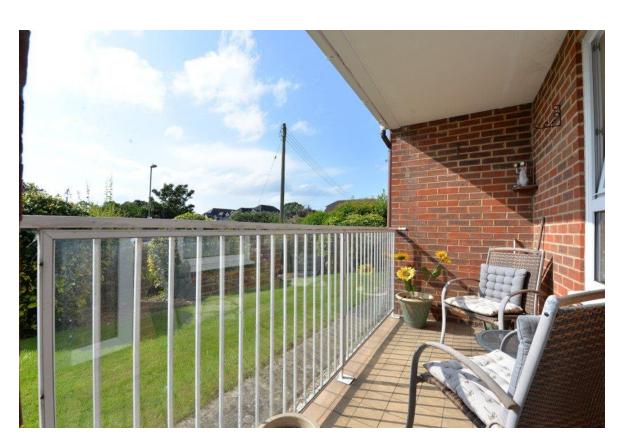

## The Property

Spacious hallway with two useful storage cupboards, central heating thermostat, double radiator and telephone point.

Triple aspect sitting/dining room is a fantastic size with ample space for three piece suite and four seater table and chairs, has a bright southerly aspect and double glazed door leading out to the private balcony.

Balcony has wrought iron railings, a bright southerly aspect and enjoys views over the communal grounds.

The kitchen is fitted with a fantastic range of wall and base units with a contrasting worktop, a modern gloworm combination boiler and built in appliances include a double oven, four burner gas hob with extractor fan over, tiled splashback, one and a half bowl sink with mixer tap over and drainer and space and plumbing for a tall stand up fridge freezer, slimline dishwasher and washing machine.