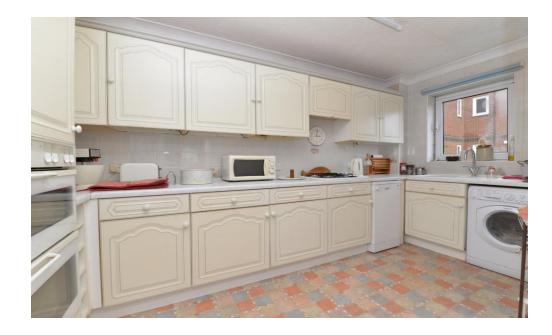

Balcony has wrought iron railings, a bright southerly aspect and enjoys views over the communal grounds.

The kitchen is fitted with a fantastic range of wall and base units with a contrasting worktop, a modern gloworm combination boiler and built in appliances include a double oven, four burner gas hob with extractor fan over, tiled splashback, one and a half bowl sink with mixer tap over and drainer and space and plumbing for a tall stand up fridge freezer, slimline dishwasher and washing machine.