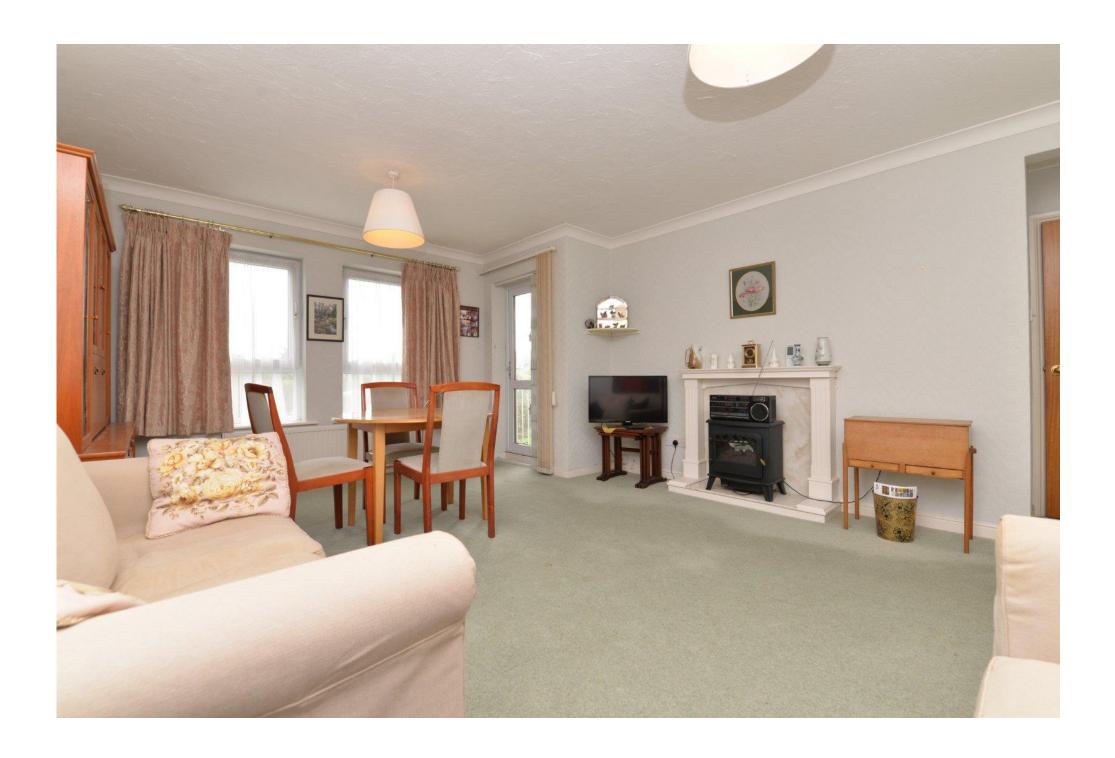

## The Property

Spacious hallway with two useful storage cupboards, central heating thermostat, double radiator and telephone point.

Triple aspect sitting/dining room is a fantastic size with ample space for three piece suite and four seater table and chairs, has a bright southerly aspect and double glazed door leading out to the private balcony.

Balcony has wrought iron railings, a bright southerly aspect and enjoys views over the communal grounds.

The kitchen is fitted with a fantastic range of wall and base units with a contrasting worktop, a modern gloworm combination boiler and built in appliances include a double oven, four burner gas hob with extractor fan over, tiled splashback, one and a half bowl sink with mixer tap over and drainer and space and plumbing for a tall stand up fridge freezer, slimline dishwasher and washing machine.