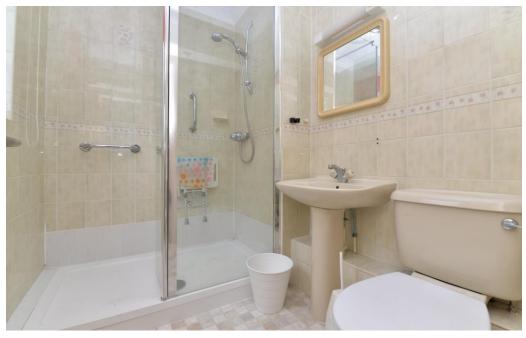

The family bathroom is a lovely size with suite comprising a pedestal wash hand basin with mixer tap over, WC, panel bath with mixer tap over and hand held shower attachment, glass shower screen, fully tiled walls and tiled flooring.

The master bedroom is a large double aspect room with lots of built in furniture, space for king sized bed and bedside cabinets, has a bright double aspect and its own ensuite shower room.

The ensuite comprises of a double walk in shower with thermostatic shower attachment, pedestal wash hand basin with mixer tap over, WC, heated towel rail, UPVC window and fully tiled walls.