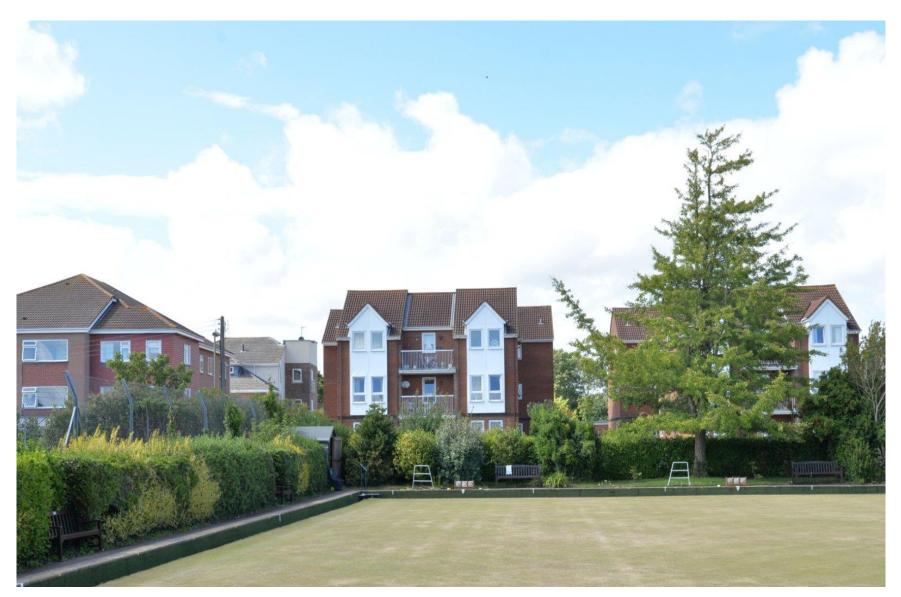

## Gardens & Grounds

To the front of the property is an area of communal garden that is beautifully maintained and the maintenance of which is paid for out of the annual maintenance charge.

To the rear of the property are the garages and this property benefits from a single garage with an electric up and over door, a further drying area and casual parking.