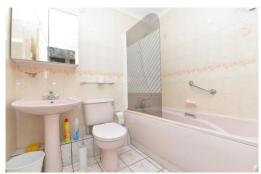

The family bathroom is a lovely size with suite comprising a pedestal wash hand basin with mixer tap over, WC, panel bath with mixer tap over and hand held shower attachment, glass shower screen, fully tiled walls and tiled flooring.