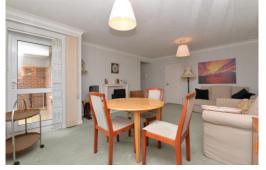

## The Property

Spacious hallway with two useful storage cupboards, central heating thermostat, double radiator and telephone point.

Triple aspect sitting/dining room is a fantastic size with ample space for three piece suite and four seater table and chairs, has a bright southerly aspect and double glazed door leading out to the private balcony.