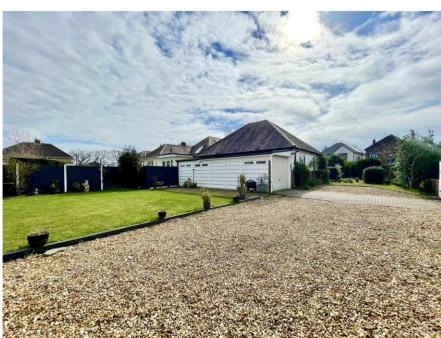

## Hastings Road, Bournemouth, Dorset, BH8 0HW

A spacious and well-presented detached bungalow of over 1100 sq ft situated on a generous corner plot and located just a short level stroll to Castlepoint Shopping Centre and Bournemouth Hospital. This three double bedroom property features an entrance porch, lovely open plan living space with refitted kitchen and feature bay window, wc/shower room, double length garage with utility space, generous garden and driveway parking for multiple vehicles. The bungalow is presented in good order throughout but also offers scope for extension (stpp).

## **Accommodation & Amenities**

- Three double bedroom detached bungalow of over 1100 sqft
- Open plan living space with feature bay window
- Fitted kitchen with integrated appliances
- Shower room
- Light and airy entrance porch and hallway
- Double length garage with utility space
- Gated driveway with parking for 5/6 vehicles
- Generous, sunny corner plot
- Conveniently situated on a quiet road within walking distance of Castlepoint and Bournemouth Hospital, easy access to airport bus routes and links to motorway
- Scope for extension ( stpp )
- Council Tax Band 'D' £2150.02
- EPC rating tbc