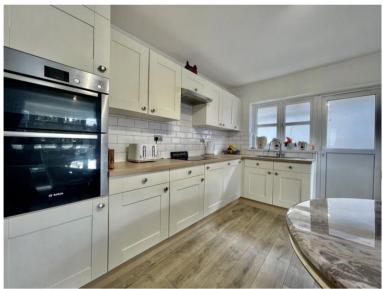

## **Accommodation & Amenities**

- Three double bedroom detached bungalow of over 1100 sqft
- Open plan living space with feature bay window
- Fitted kitchen with integrated appliances
- Shower room
- Light and airy entrance porch and hallway
- Double length garage with utility space
- Gated driveway with parking for 5/6 vehicles
- Generous, sunny corner plot
- Conveniently situated on a quiet road within walking distance of Castlepoint and Bournemouth Hospital, easy access to airport bus routes and links to motorway
- Scope for extension ( stpp )
- Council Tax Band 'D' £2150.02
- EPC rating tbc