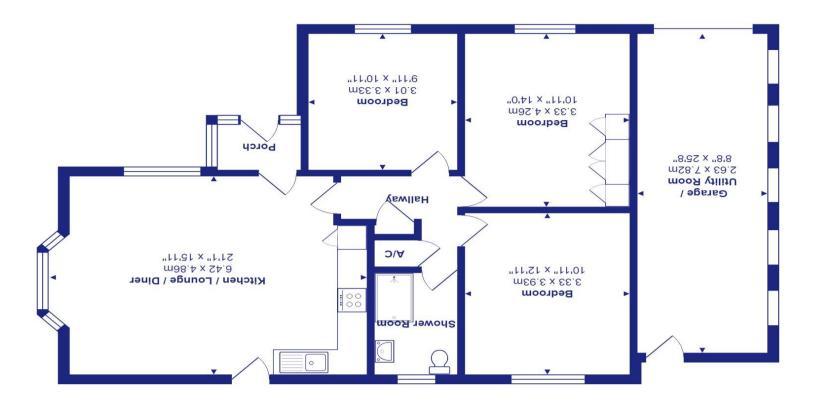

All measurements are approximate and for display purposes only  $\ensuremath{\mathsf{A}}$ 

Total Area: 102.8 m² ... 1107 ft²

## **Accommodation & Amenities**

- Three double bedroom detached bungalow of over 1100 sqft
- Open plan living space with feature bay window
- Fitted kitchen with integrated appliances
- Shower room
- Light and airy entrance porch and hallway
- Double length garage with utility space
- Gated driveway with parking for 5/6 vehicles
- Generous, sunny corner plot
- Conveniently situated on a quiet road within walking distance of Castlepoint and Bournemouth Hospital, easy access to airport bus routes and links to motorway
- Scope for extension ( stpp )
- Council Tax Band 'D' £2150.02
- EPC rating tbc