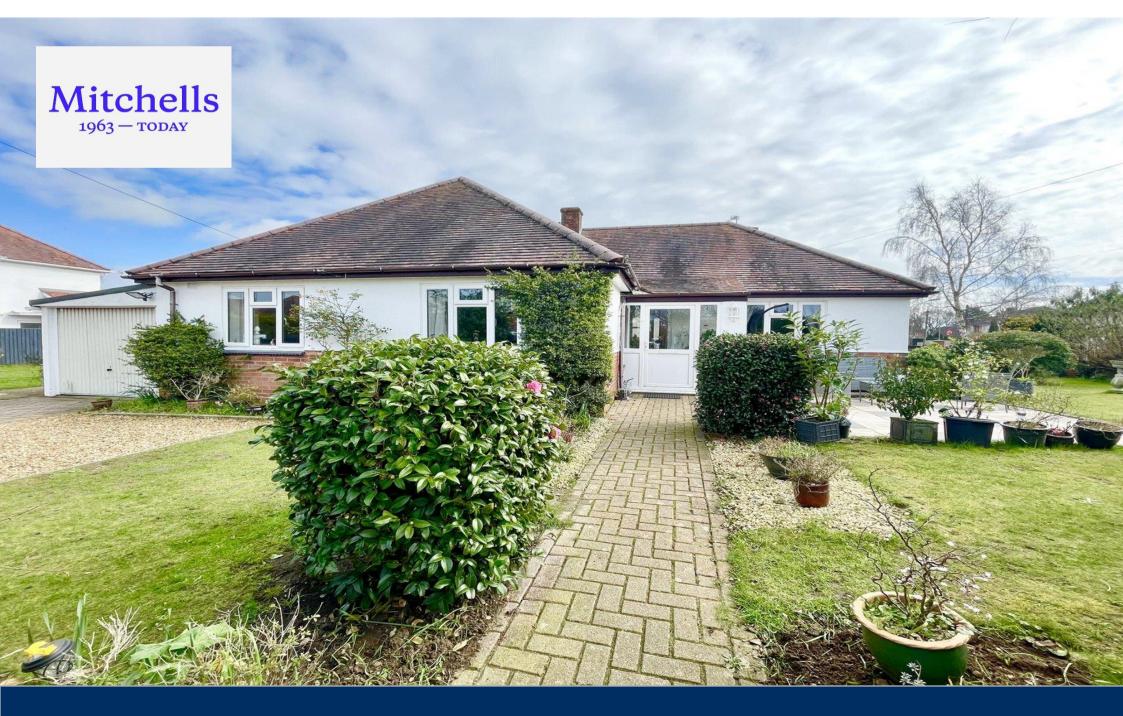

## Hastings Road, Bournemouth, Dorset, BH8 0HW

A spacious and well-presented detached bungalow of over 1100 sq ft situated on a generous corner plot and located just a short level stroll to Castlepoint Shopping Centre and Bournemouth Hospital. This three double bedroom property features an entrance porch, lovely open plan living space with refitted kitchen and feature bay window, wc/shower room, double length garage with utility space, generous garden and driveway parking for multiple vehicles. The bungalow is presented in good order throughout but also offers scope for extension (stpp).

## **Accommodation & Amenities**

- Three double bedroom detached bungalow of over 1100 sqft
- Open plan living space with feature bay window
- Fitted kitchen with integrated appliances
- Shower room
- Light and airy entrance porch and hallway
- Double length garage with utility space
- Gated driveway with parking for 5/6 vehicles
- Generous, sunny corner plot
- Conveniently situated on a quiet road within walking distance of Castlepoint and Bournemouth Hospital, easy access to airport bus routes and links to motorway
- Scope for extension ( stpp )
- Council Tax Band 'D' £2150.02
- EPC rating tbc