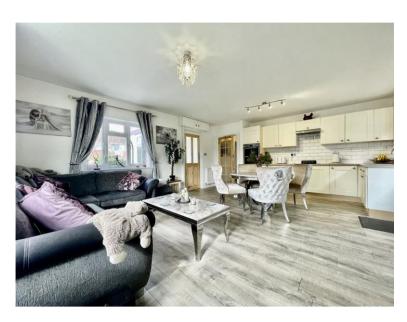

## Hastings Road, Bournemouth, Dorset, BH8 0HW

A spacious and well-presented detached bungalow of over 1100 sq ft situated on a generous corner plot and located just a short level stroll to Castlepoint Shopping Centre and Bournemouth Hospital. This three double bedroom property features an entrance porch, lovely open plan living space with refitted kitchen and feature bay window, wc/shower room, double length garage with utility space, generous garden and driveway parking for multiple vehicles. The bungalow is presented in good order throughout but also offers scope for extension (stpp).

## **Accommodation & Amenities**

- Three double bedroom detached bungalow of over 1100 sqft
- Open plan living space with feature bay window
- Fitted kitchen with integrated appliances
- Shower room
- Light and airy entrance porch and hallway
- Double length garage with utility space
- Gated driveway with parking for 5/6 vehicles
- Generous, sunny corner plot
- Conveniently situated on a quiet road within walking distance of Castlepoint and Bournemouth Hospital, easy access to airport bus routes and links to motorway
- Scope for extension ( stpp )
- Council Tax Band 'D' £2150.02
- EPC rating tbc