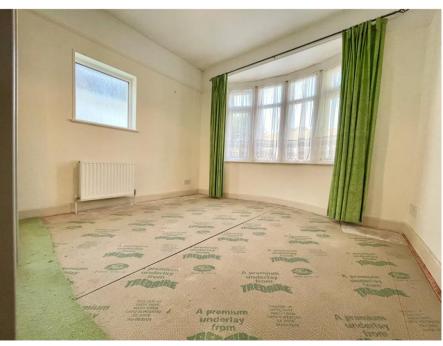

## **Accommodation & Amenities**

- Detached bungalow of approximately 795sqft
- Excellent potential for remodelling (subject to the usual permissions)
- Sunny rear garden with mature shrubs and borders
- Two double bedrooms
- Sitting/dining room with doors to the garden
- Fitted kitchen
- Family bathroom and separate w/c
- Off road parking and single garage
- Gas fired central heating and UPVC double glazed windows
- Vacant possession. No forward chain.
- Council Tax Band 'D' £2093.92
- EPC rating TBC