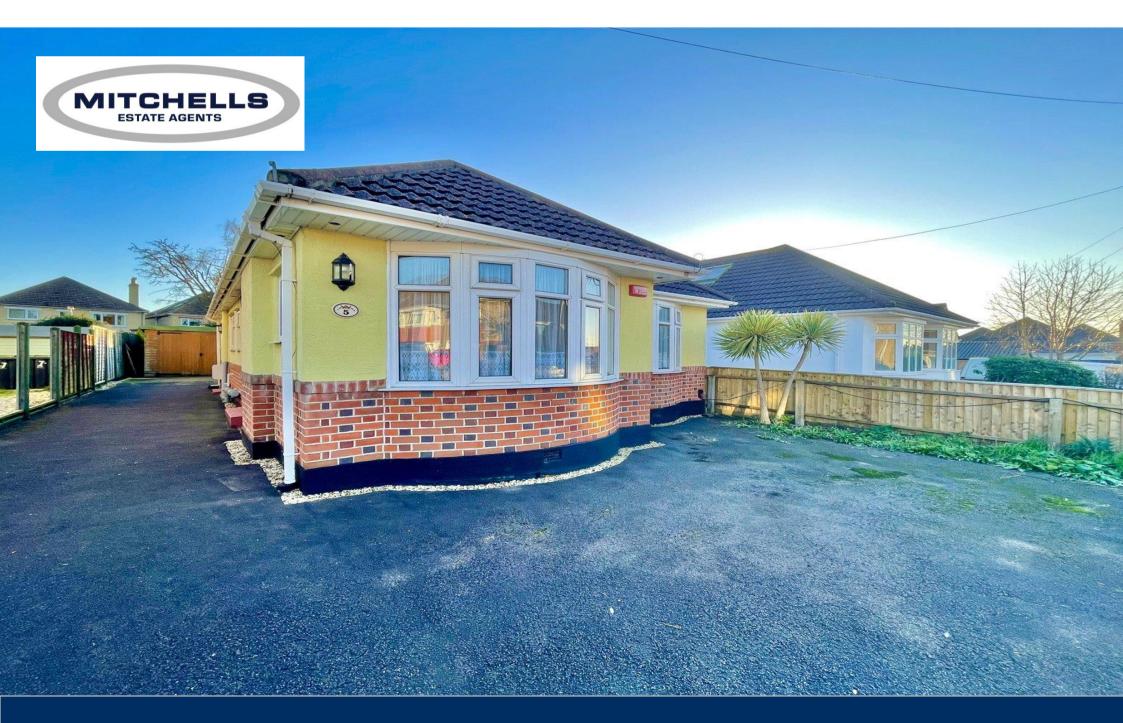

## Beresford Gardens, Mudeford, Christchurch, BH23 3QW

A detached two bedroom bungalow in need of modernisation offering fantastic scope and potential and situated in this sought after location in the heart of Mudeford, being just around the corner and within walking distance of the local schools, shops and bus routes.

## **Accommodation & Amenities**

- Detached bungalow of approximately 795sqft
- Excellent potential for remodelling (subject to the usual permissions)
- Sunny rear garden with mature shrubs and borders
- Two double bedrooms
- Sitting/dining room with doors to the garden
- Fitted kitchen
- Family bathroom and separate w/c
- Off road parking and single garage
- Gas fired central heating and UPVC double glazed windows
- Vacant possession. No forward chain.
- Council Tax Band 'D' £2093.92
- EPC rating TBC