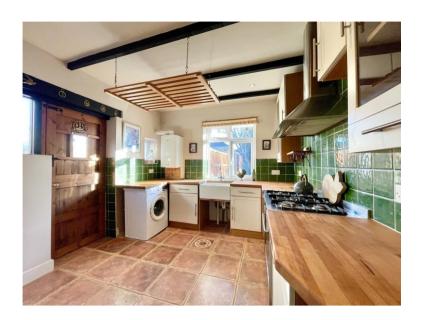

## **Accommodation & Amenities**

- Detached bungalow of approximately 795sqft
- Excellent potential for remodelling (subject to the usual permissions)
- Sunny rear garden with mature shrubs and borders
- Two double bedrooms
- Sitting/dining room with doors to the garden
- Fitted kitchen
- Family bathroom and separate w/c
- Off road parking and single garage
- Gas fired central heating and UPVC double glazed windows
- Vacant possession. No forward chain.
- Council Tax Band 'D' £2093.92
- EPC rating TBC