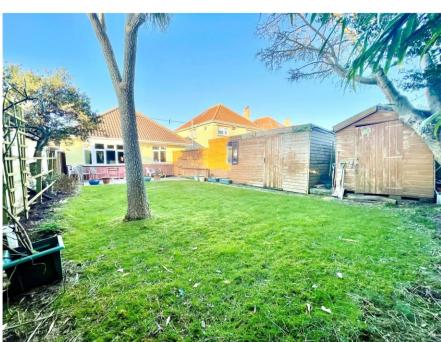

## **Accommodation & Amenities**

- Detached bungalow of approximately 795sqft
- Excellent potential for remodelling (subject to the usual permissions)
- Sunny rear garden with mature shrubs and borders
- Two double bedrooms
- Sitting/dining room with doors to the garden
- Fitted kitchen
- Family bathroom and separate w/c
- Off road parking and single garage
- Gas fired central heating and UPVC double glazed windows
- Vacant possession. No forward chain.
- Council Tax Band 'D' £2093.92
- EPC rating TBC