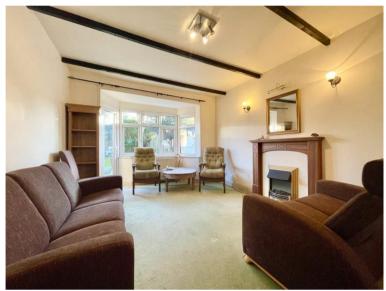

## **Accommodation & Amenities**

- Detached bungalow of approximately 795sqft
- Excellent potential for remodelling (subject to the usual permissions)
- Sunny rear garden with mature shrubs and borders
- Two double bedrooms
- Sitting/dining room with doors to the garden
- Fitted kitchen
- Family bathroom and separate w/c
- Off road parking and single garage
- Gas fired central heating and UPVC double glazed windows
- Vacant possession. No forward chain.
- Council Tax Band 'D' £2093.92
- EPC rating TBC