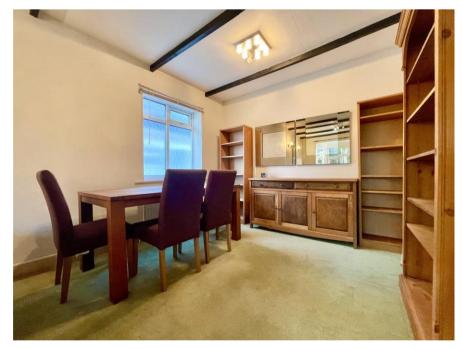

## **Accommodation & Amenities**

- Detached bungalow of approximately 795sqft
- Excellent potential for remodelling (subject to the usual permissions)
- Sunny rear garden with mature shrubs and borders
- Two double bedrooms
- Sitting/dining room with doors to the garden
- Fitted kitchen
- Family bathroom and separate w/c
- Off road parking and single garage
- Gas fired central heating and UPVC double glazed windows
- Vacant possession. No forward chain.
- Council Tax Band 'D' £2093.92
- EPC rating TBC