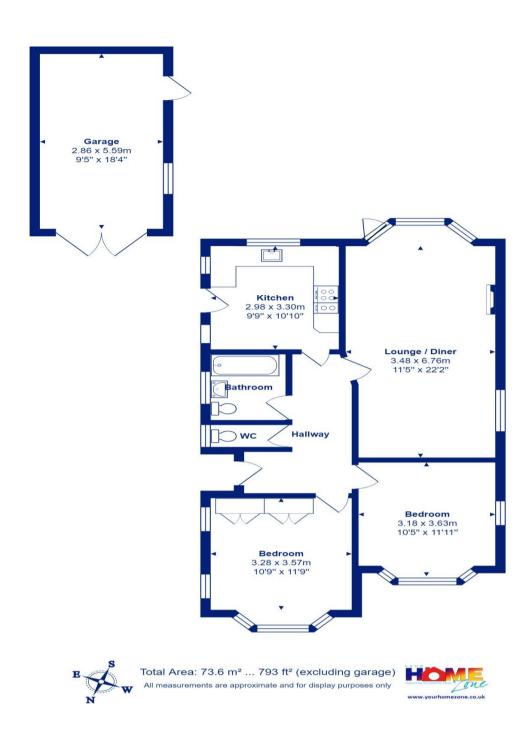

## **Accommodation & Amenities**

- Detached bungalow of approximately 795sqft
- Excellent potential for remodelling (subject to the usual permissions)
- Sunny rear garden with mature shrubs and borders
- Two double bedrooms
- Sitting/dining room with doors to the garden
- Fitted kitchen
- Family bathroom and separate w/c
- Off road parking and single garage
- Gas fired central heating and UPVC double glazed windows
- Vacant possession. No forward chain.
- Council Tax Band 'D' £2093.92
- EPC rating TBC