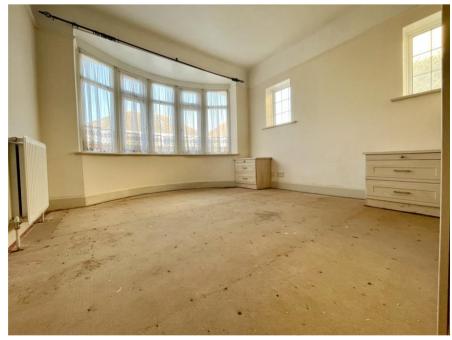

## **Accommodation & Amenities**

- Detached bungalow of approximately 795sqft
- Excellent potential for remodelling (subject to the usual permissions)
- Sunny rear garden with mature shrubs and borders
- Two double bedrooms
- Sitting/dining room with doors to the garden
- Fitted kitchen
- Family bathroom and separate w/c
- Off road parking and single garage
- Gas fired central heating and UPVC double glazed windows
- Vacant possession. No forward chain.
- Council Tax Band 'D' £2093.92
- EPC rating TBC