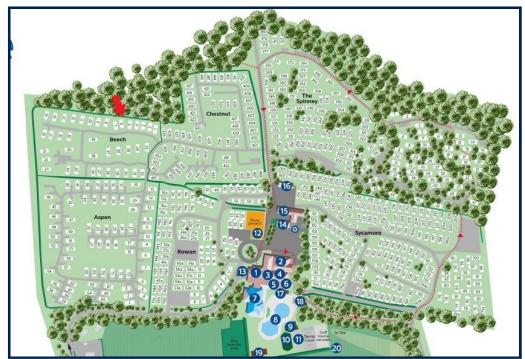

### Gardens & Grounds

To the front of the property is a lovely private raised decking area with glass balustrade, built in lighting and is a fantastic space for outside dining.

The property must be viewed to be fully appreciated.

#### Situation

In the heart of the enchanting New Forest Hoburne Bashley is a magical place to escape to with the open forest of the New Forest National Park, Barton on Sea clifftop and beach and New Milton high street all within easy reach. Facilities on offer at the park include an impressive entertainment complex, 9 hole golf course, heated pools, café and Brasserie, convenience store and a multi-use games area.