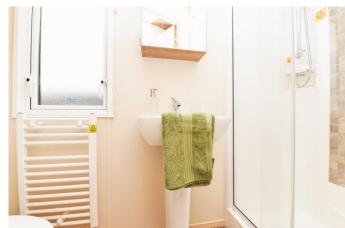

The family shower room is finished to a beautiful standard with double shower cubicle with sliding glass shower door, thermostatic shower attachment, pedestal wash hand basin, WC, heated towel rail and UPVC window.