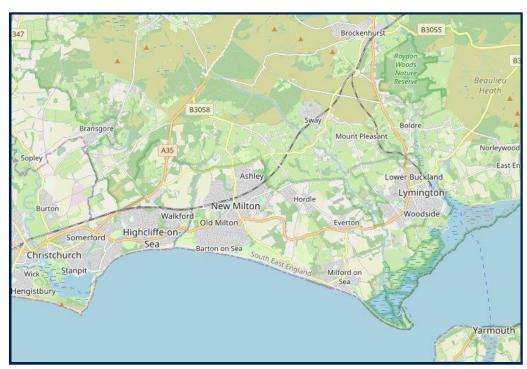

#### Situation

In the heart of the enchanting New Forest Hoburne Bashley is a magical place to escape to with the open forest of the New Forest National Park, Barton on Sea clifftop and beach and New Milton high street all within easy reach. Facilities on offer at the park include an impressive entertainment complex, 9 hole golf course, heated pools, café and Brasserie, convenience store and a multi-use games area.

#### **Directions**

From Mitchells turn left at the traffic lights and proceed over the railway bridge. Upon reaching the roundabout turn right onto Sway Road. After 500 yards turn left into Hoburne Bashley, follow the road round past the reception building and full the signs for Beech.