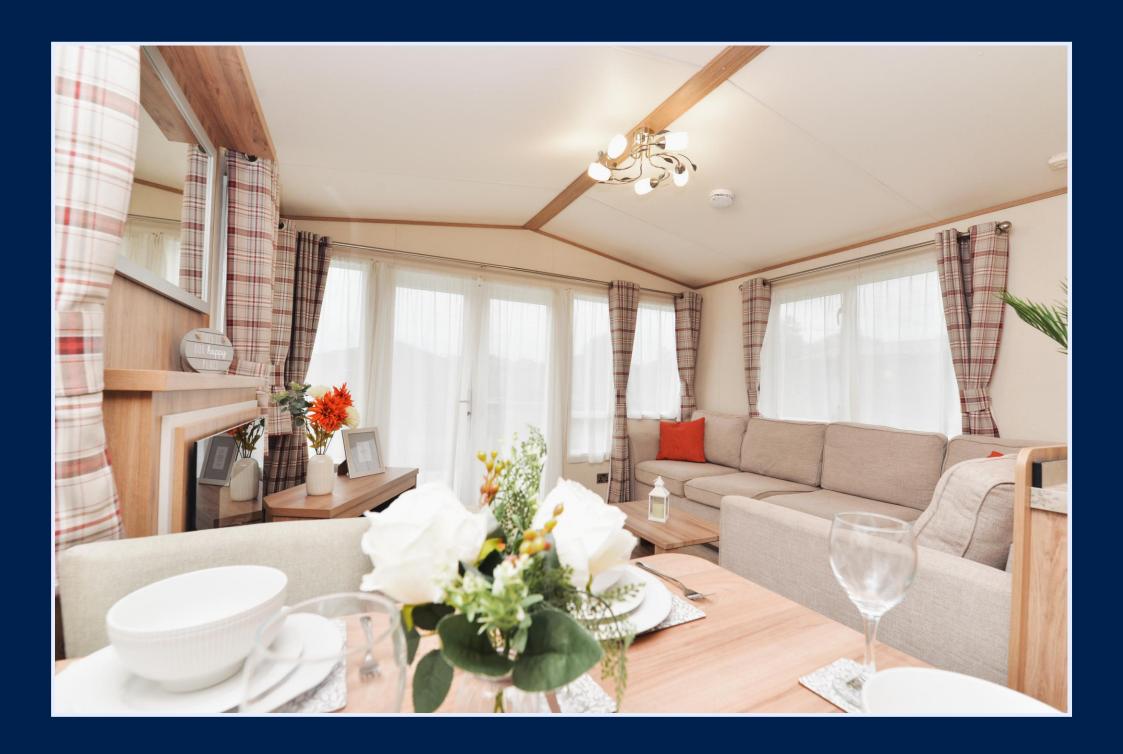

Sitting room with a feature fireplace, a bright and airy triple aspect, L shaped sofa with built in sofa bed, TV aerial point and double casement doors lead out to the private south east facing decking