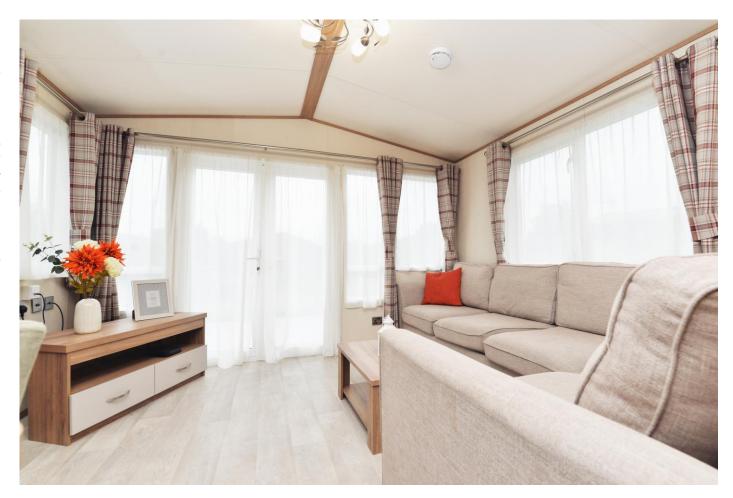

Sitting room with a feature fireplace, a bright and airy triple aspect, L shaped sofa with built in sofa bed, TV aerial point and double casement doors lead out to the private south east facing decking