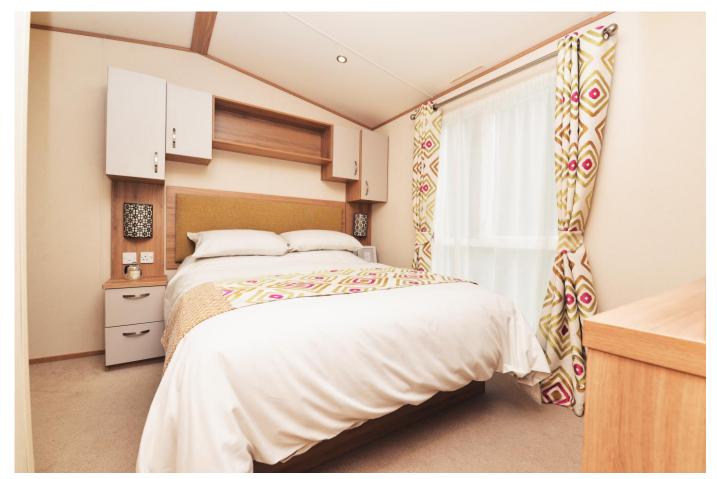

Bedroom two is a lovely size twin bedroom with two twin beds, built in wardrobes, recess ceiling spotlights and a UPVC window

The master bedroom is situated at the rear of the property, is a fantastic size with double bed, bedside cabinets, built in wardrobe, dressing table, TV aerial point and its own luxury en-suite bathroom