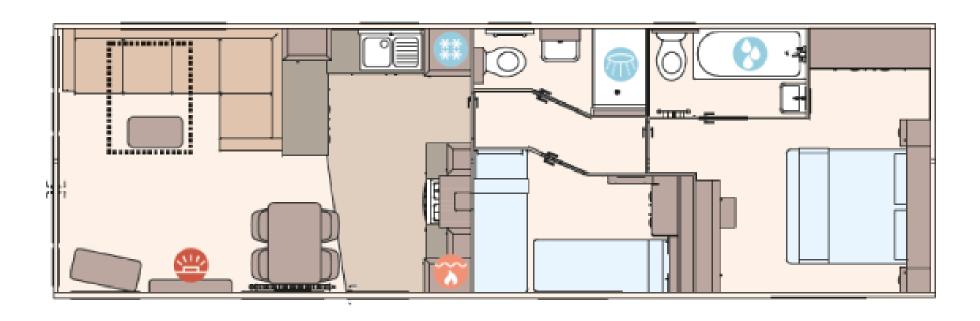

- Kitchen/Dining Room Sitting Room
- Master Bedroom En-Suite Bathroom Twin Bedroom Family Shower Room
  - Decking

### The Property

The front door leads through to the kitchen with a fantastic range of grey timber effect wall and base units with a contrasting stone effect worktop, stainless steel sink with mixer tap over and drainer and integrated appliances include a tall stand up fridge freezer, a cooker with four burner gas hob and under counter oven, microwave and extractor fan, a four seater dining table and chairs and this opens through to the sitting room

Sitting room with a feature fireplace, a bright and airy triple aspect, L shaped sofa with built in sofa bed, TV aerial point and double casement doors lead out to the private south east facing decking

The family shower room is finished to a beautiful standard with double shower cubicle with sliding glass shower door, thermostatic shower attachment, pedestal wash hand basin, WC, heated towel rail and UPVC window.

Bedroom two is a lovely size twin bedroom with two twin beds, built in wardrobes, recess ceiling spotlights and a UPVC window

The master bedroom is situated at the rear of the property, is a fantastic size with double bed, bedside cabinets, built in wardrobe, dressing table, TV aerial point and its own luxury en-suite bathroom

The en-suite comprises a panel bath with mixer tap over and handheld shower attachment, folding glass shower screen, pedestal wash hand basin, WC, UPVC window and extractor fan

### Gardens & Grounds

To the front of the property is a lovely private raised decking area with glass balustrade, built in lighting and is a fantastic space for outside dining.

The property must be viewed to be fully appreciated.