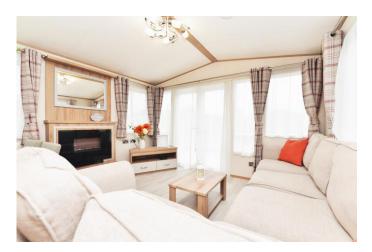

Sitting room with a feature fireplace, a bright and airy triple aspect, L shaped sofa with built in sofa bed, TV aerial point and double casement doors lead out to the private south east facing decking