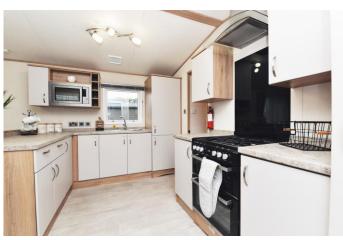

### The Property

The front door leads through to the kitchen with a fantastic range of grey timber effect wall and base units with a contrasting stone effect worktop, stainless steel sink with mixer tap over and drainer and integrated appliances include a tall stand up fridge freezer, a cooker with four burner gas hob and under counter oven, microwave and extractor fan, a four seater dining table and chairs and this opens through to the sitting room