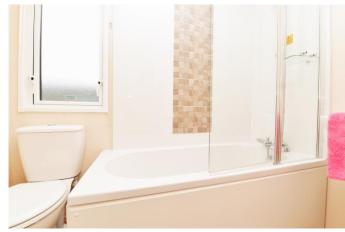

The family shower room is finished to a beautiful standard with double shower cubicle with sliding glass shower door, thermostatic shower attachment, pedestal wash hand basin, WC, heated towel rail and UPVC window.

The en-suite comprises a panel bath with mixer tap over and handheld shower attachment, folding glass shower screen, pedestal wash hand basin, WC, UPVC window and extractor fan