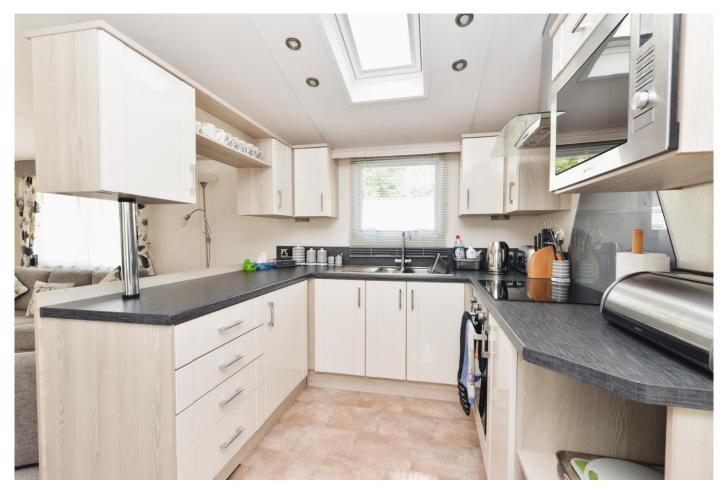

### The Property

Entrance hall with tile effect flooring, airing cupboard housing the pressurised hot water cylinder, central heating controls and opens through to the kitchen/dining room.

The kitchen/dining room has a bright double aspect with a fantastic range of cream gloss wall and base units with a contrasting worktop, stainless steel one and a half bowl sink with mixer tap over and drainer and integrated appliances include a four burner electric hob with glass splash back, extractor fan, under counter oven, Hotpoint microwave, tall stand up fridge freezer and Velux window for additional light. There are recess ceiling spotlights and a four seater table and chairs.