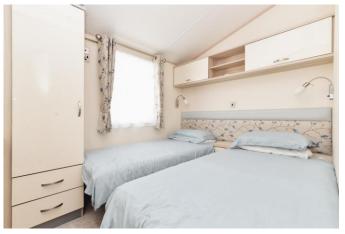

Bedroom two has two full sized single beds, built in wardrobes, additional cupboard space and wall mounted mirror.

The master bedroom is a fantastic room with a great range of built in wardrobes, a dressing area with dressing table, wall mounted mirror, double bed with bedside cabinets and its own ensuite shower room.