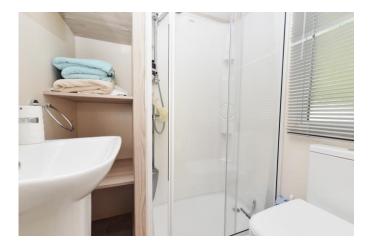

The family shower room has a lovely walk in shower with thermostatic shower attachments, sliding glass shower door, Velux window, wash hand basin with mixer tap over and storage beneath and WC. This doubles up as a Jack and Jill bathroom to bedroom two.

The ensuite comprises of a pedestal wash hand basin, WC, generous shelving for storage, walk in double shower with thermostatic shower attachments, extractor fan and UPVC window.