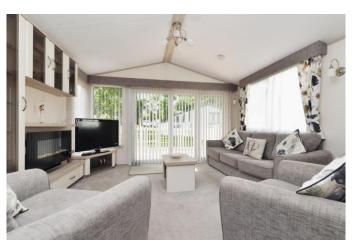

The kitchen/dining room opens through to the sitting room with a fantastic three piece suite with the sofa double up as a sofa bed with a TV aerial point, wall mounted electric fire, glass fronted display cabinets, sliding patio doors onto the private decking, carpeted flooring and a vaulted ceiling.