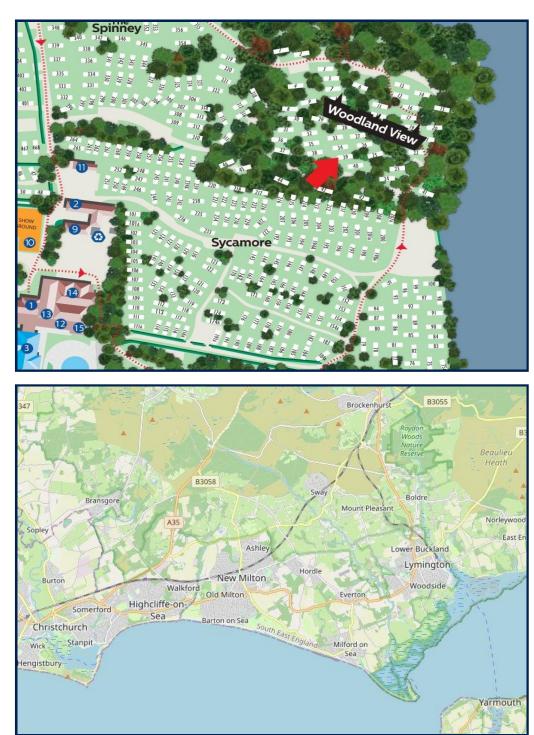

#### Situation

In the heart of the enchanting New Forest Hoburne Bashley is a magical place to escape to with the open forest of the New Forest National Park, Barton on Sea clifftop and beach and New Milton high street all within easy reach. Facilities on offer at the park include an impressive entertainment complex, 9 hole golf course, heated pools, café and Brasserie, convenience store and a mulit-use games area.

#### Directions

From Mitchells turn left at the traffic lights and proceed over the railway bridge. Continue to the Bashley roundabout and turn right onto Sway Road. After approximately 500 yards turn left into Bashley Park. Follow the road and after passing reception, take the first left, then the second right onto Woodland View where the property will be found after a short distance on the left hand side.