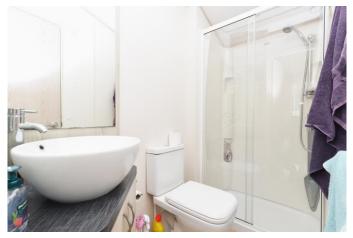

The family shower room has a lovely walk in shower with thermostatic shower attachments, sliding glass shower door, Velux window, wash hand basin with mixer tap over and storage beneath and WC. This doubles up as a Jack and Jill bathroom to bedroom two.

The ensuite comprises of a pedestal wash hand basin, WC, generous shelving for storage, walk in double shower with thermostatic shower attachments, extractor fan and UPVC window.