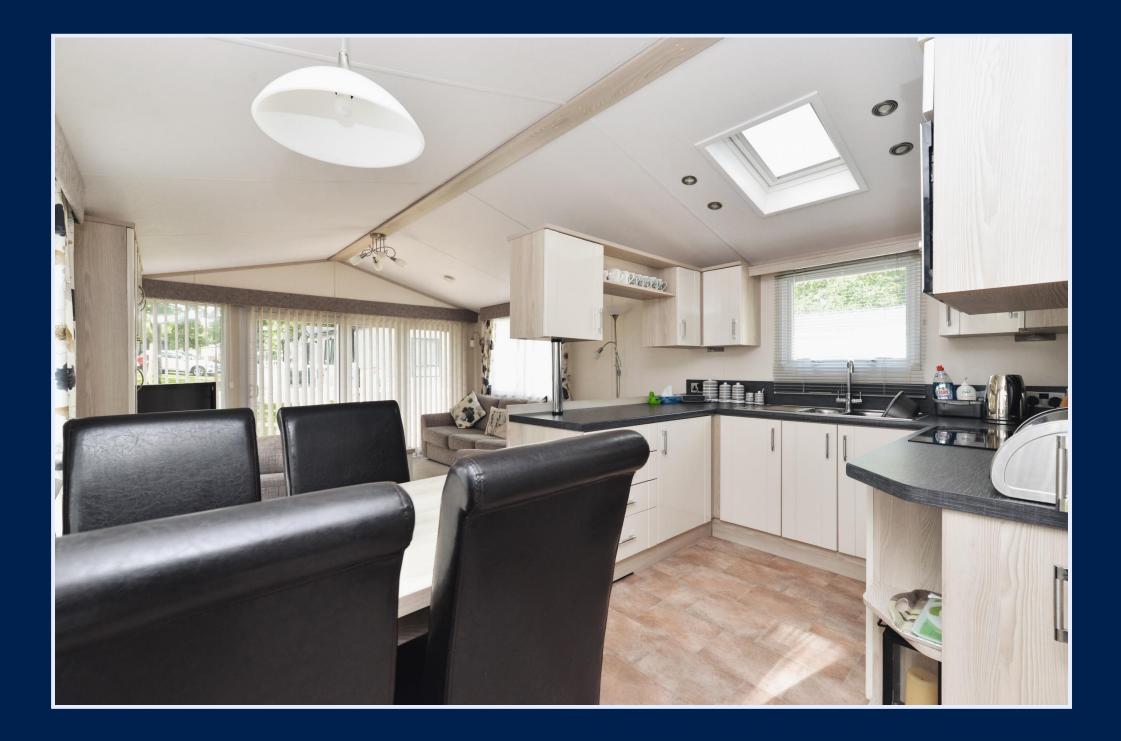

### The Property

Entrance hall with tile effect flooring, airing cupboard housing the pressurised hot water cylinder, central heating controls and opens through to the kitchen/dining room.

The kitchen/dining room has a bright double aspect with a fantastic range of cream gloss wall and base units with a contrasting worktop, stainless steel one and a half bowl sink with mixer tap over and drainer and integrated appliances include a four burner electric hob with glass splash back, extractor fan, under counter oven, Hotpoint microwave, tall stand up fridge freezer and Velux window for additional light. There are recess ceiling spotlights and a four seater table and chairs.

The kitchen/dining room opens through to the sitting room with a fantastic three piece suite with the sofa double up as a sofa bed with a TV aerial point, wall mounted electric fire, glass fronted display cabinets, sliding patio doors onto the private decking, carpeted flooring and a vaulted ceiling.