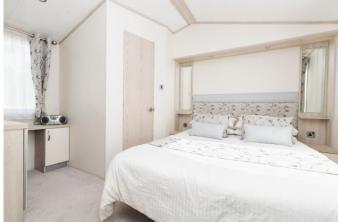

Bedroom two has two full sized single beds, built in wardrobes, additional cupboard space and wall mounted mirror.

The master bedroom is a fantastic room with a great range of built in wardrobes, a dressing area with dressing table, wall mounted mirror, double bed with bedside cabinets and its own ensuite shower room.