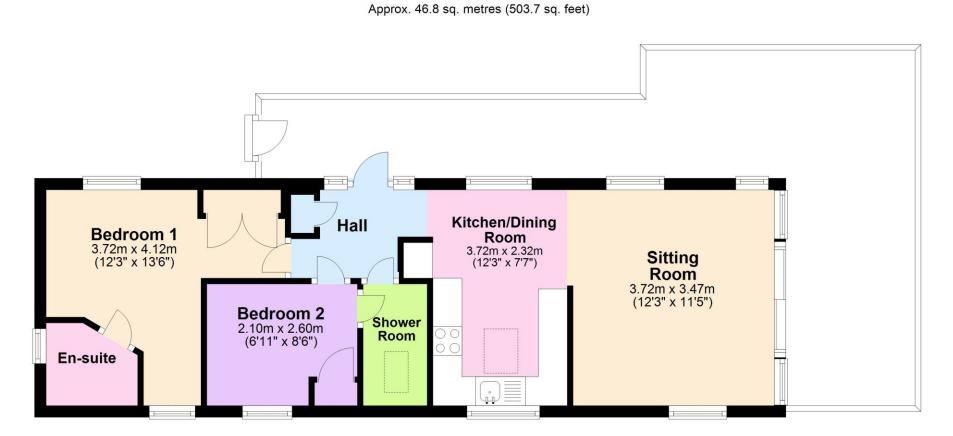

#### Services

Electric, drainage and water

Lease Length: Until 2031

Size: 40 x 12

Fees for 2024: £6,492 if paid by  $14^{\rm th}$  December 2023 or £6,607 if paid after that date

**Floor Plan** 

#### Total area: approx. 46.8 sq. metres (503.7 sq. feet)

'Whilst every attempt has been made to ensure the accuracy of this floor plan, the measurements of doors, windows, rooms and any other items are approximate and no responsibility is taken for any error, omission or mis-statement. This plan is for illustrative purposes only and should be used as such by any prospective purchaser.' Plan produced using PlanUp.