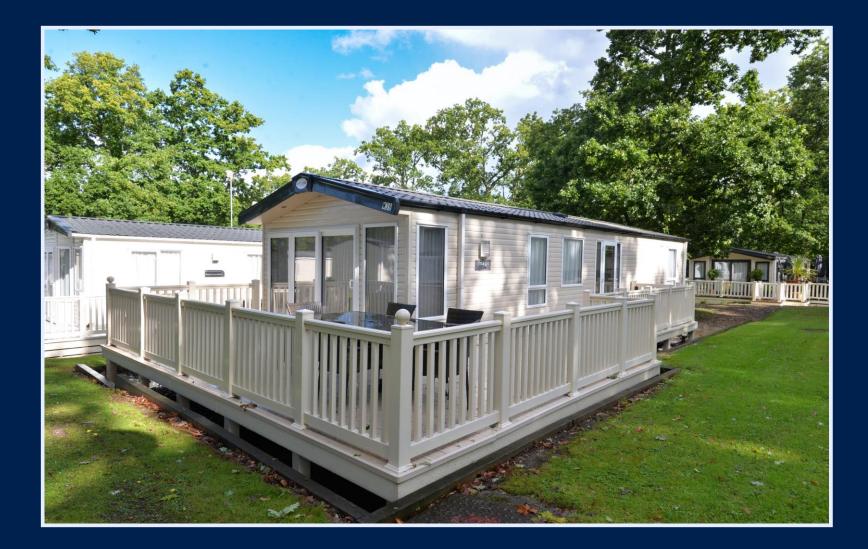

# 39 WOODLAND VIEW

Bashley Park, Sway Road, New Milton, BH25 5QR

This beautiful example of an Atlas Image holiday home is ideally situated on the popular Bashley Park. The property offers bright and airy accommodation with features including a large private decking, a master bedroom with ensuite, a spacious sitting room and a luxury kitchen.

#### Gardens & Grounds

To the front of the property is a large area of private raised decking which the present vendors have had extended, now making a fantastic area for outside entertaining.

Immediate occupation is offered.

The property is presented in outstanding condition and must be viewed to be fully appreciated.