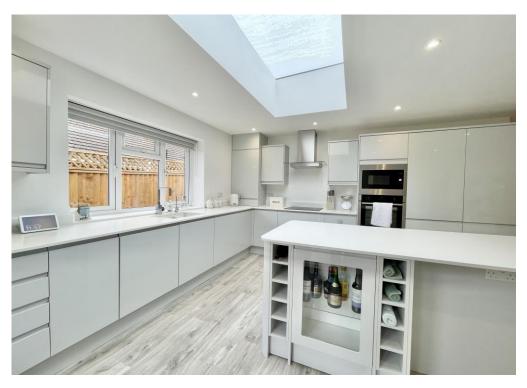

## The Property

- Immaculate condition throughout
- An excellent range of built-in or fitted wardrobes to all bedrooms
- Smart bathroom with bath and large shower cubicle
- Luxury ensuite shower room to the master bedroom
- A very smart kitchen/diner with integrated appliances measuring approx.
  23' x 18'
- Superb 22' x 18' lounge with access to and overlooking the rear garden and electric blind for the sky light
- Light and airy accommodation with two roof lanterns
- Useful storm porch
- Upvc double glazing and Gas fire central heating
- Single garage (with water softener in) and lots of off road parking
- Electric car charging
- A lovely and well established sunny West facing rear garden with a good size area of patio ideal
- for entertaining
- Council Tax 'F' £2991.53
- EPC 'D'