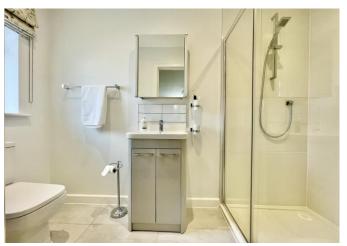

## The Property

- Immaculate condition throughout
- An excellent range of built-in or fitted wardrobes to all bedrooms
- Smart bathroom with bath and large shower cubicle
- Luxury ensuite shower room to the master bedroom
- A very smart kitchen/diner with integrated appliances measuring approx.
  23' x 18'
- Superb 22' x 18' lounge with access to and overlooking the rear garden and electric blind for the sky light
- Light and airy accommodation with two roof lanterns
- Useful storm porch
- Upvc double glazing and Gas fire central heating
- Single garage (with water softener in) and lots of off road parking
- Electric car charging
- A lovely and well established sunny West facing rear garden with a good size area of patio ideal
- for entertaining
- Council Tax 'F' £2991.53
- EPC 'D'