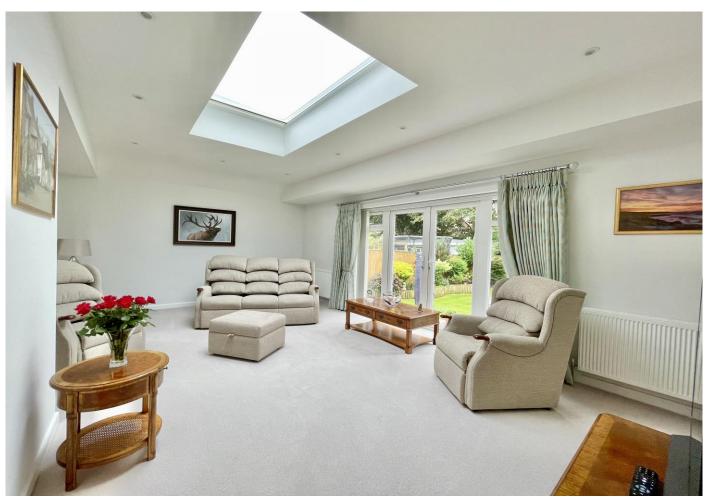

## The Property

- Immaculate condition throughout
- An excellent range of built-in or fitted wardrobes to all bedrooms
- Smart bathroom with bath and large shower cubicle
- Luxury ensuite shower room to the master bedroom
- A very smart kitchen/diner with integrated appliances measuring approx.
  23' x 18'
- Superb 22' x 18' lounge with access to and overlooking the rear garden and electric blind for the sky light
- Light and airy accommodation with two roof lanterns
- Useful storm porch
- Upvc double glazing and Gas fire central heating
- Single garage (with water softener in) and lots of off road parking
- Electric car charging
- A lovely and well established sunny West facing rear garden with a good size area of patio ideal
- for entertaining
- Council Tax 'F' £2991.53
- EPC 'D'