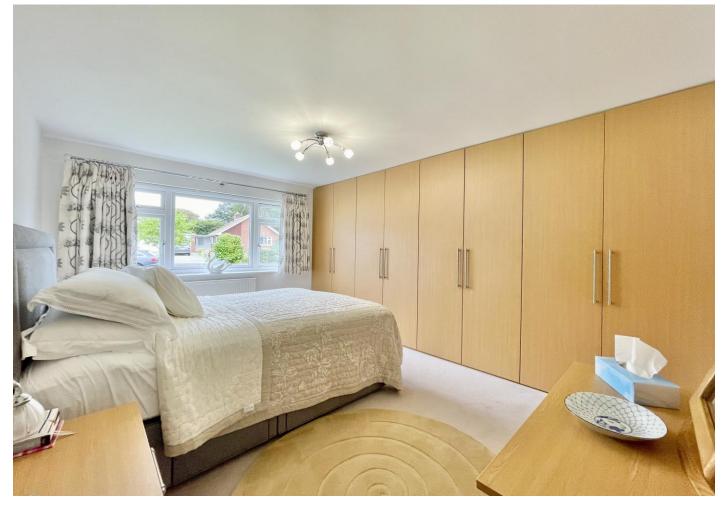

## The Property

- Immaculate condition throughout
- An excellent range of built-in or fitted wardrobes to all bedrooms
- Smart bathroom with bath and large shower cubicle
- Luxury ensuite shower room to the master bedroom
- A very smart kitchen/diner with integrated appliances measuring approx.
  23' x 18'
- Superb 22' x 18' lounge with access to and overlooking the rear garden and electric blind for the sky light
- Light and airy accommodation with two roof lanterns
- Useful storm porch
- Upvc double glazing and Gas fire central heating
- Single garage (with water softener in) and lots of off road parking
- Electric car charging
- A lovely and well established sunny West facing rear garden with a good size area of patio ideal
- for entertaining
- Council Tax 'F' £2991.53
- EPC 'D'