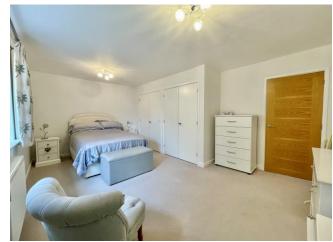

## The Property

- Immaculate condition throughout
- An excellent range of built-in or fitted wardrobes to all bedrooms
- Smart bathroom with bath and large shower cubicle
- Luxury ensuite shower room to the master bedroom
- A very smart kitchen/diner with integrated appliances measuring approx.
  23' x 18'
- Superb 22' x 18' lounge with access to and overlooking the rear garden and electric blind for the sky light
- Light and airy accommodation with two roof lanterns
- Useful storm porch
- Upvc double glazing and Gas fire central heating
- Single garage (with water softener in) and lots of off road parking
- Electric car charging
- A lovely and well established sunny West facing rear garden with a good size area of patio ideal
- for entertaining
- Council Tax 'F' £2991.53
- EPC 'D'