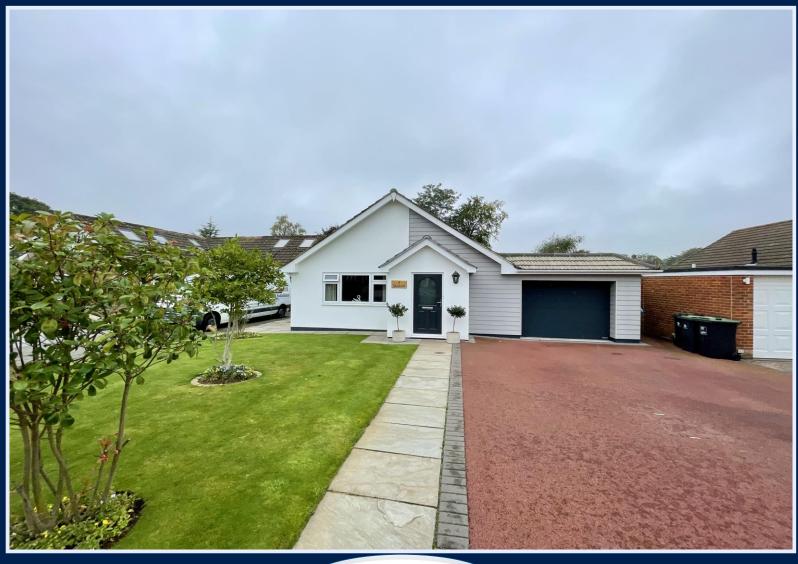

## 4 THURSBY ROAD HIGHCLIFFE ON SEA, BH23 5PD

## 4 THURSBY ROAD

An incredibly smart and particularly spacious three double bedroom, two bath/shower room detached bungalow of about 1620 sqft which has been extensively refurbished and remodelled in recent years to make a very stylish home. Situated in this quiet residential road on the Holmhurst Development which is in a particularly sought after part of Highcliffe. Standing on a lovely secluded plot with a sunny westerly aspect.

## The Property

- Immaculate condition throughout
- An excellent range of built-in or fitted wardrobes to all bedrooms
- Smart bathroom with bath and large shower cubicle
- Luxury ensuite shower room to the master bedroom
- A very smart kitchen/diner with integrated appliances measuring approx.
  23' x 18'
- Superb 22' x 18' lounge with access to and overlooking the rear garden and electric blind for the sky light
- Light and airy accommodation with two roof lanterns
- Useful storm porch
- Upvc double glazing and Gas fire central heating
- Single garage (with water softener in) and lots of off road parking
- Electric car charging
- A lovely and well established sunny West facing rear garden with a good size area of patio ideal
- for entertaining
- Council Tax 'F' £2991.53
- EPC 'D'