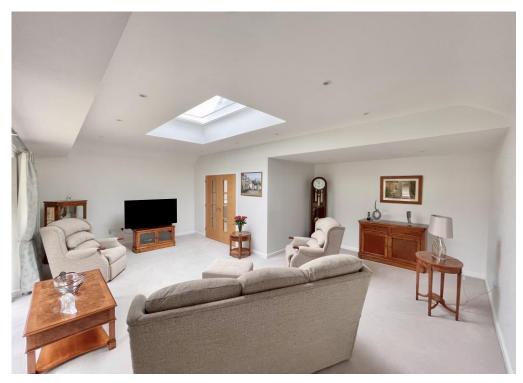

## The Property

- Immaculate condition throughout
- An excellent range of built-in or fitted wardrobes to all bedrooms
- Smart bathroom with bath and large shower cubicle
- Luxury ensuite shower room to the master bedroom
- A very smart kitchen/diner with integrated appliances measuring approx.
  23' x 18'
- Superb 22' x 18' lounge with access to and overlooking the rear garden and electric blind for the sky light
- Light and airy accommodation with two roof lanterns
- Useful storm porch
- Upvc double glazing and Gas fire central heating
- Single garage (with water softener in) and lots of off road parking
- Electric car charging
- A lovely and well established sunny West facing rear garden with a good size area of patio ideal
- for entertaining
- Council Tax 'F' £2991.53
- EPC 'D'