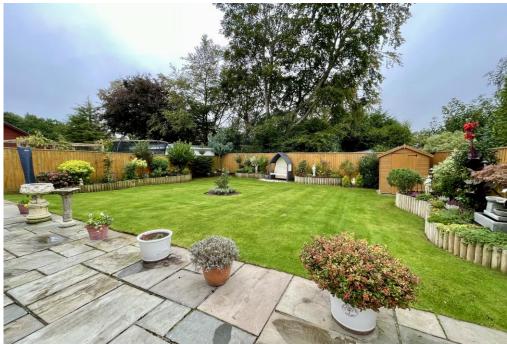

## The Property

- Immaculate condition throughout
- An excellent range of built-in or fitted wardrobes to all bedrooms
- Smart bathroom with bath and large shower cubicle
- Luxury ensuite shower room to the master bedroom
- A very smart kitchen/diner with integrated appliances measuring approx.
  23' x 18'
- Superb 22' x 18' lounge with access to and overlooking the rear garden and electric blind for the sky light
- Light and airy accommodation with two roof lanterns
- Useful storm porch
- Upvc double glazing and Gas fire central heating
- Single garage (with water softener in) and lots of off road parking
- Electric car charging
- A lovely and well established sunny West facing rear garden with a good size area of patio ideal
- for entertaining
- Council Tax 'F' £2991.53
- EPC 'D'