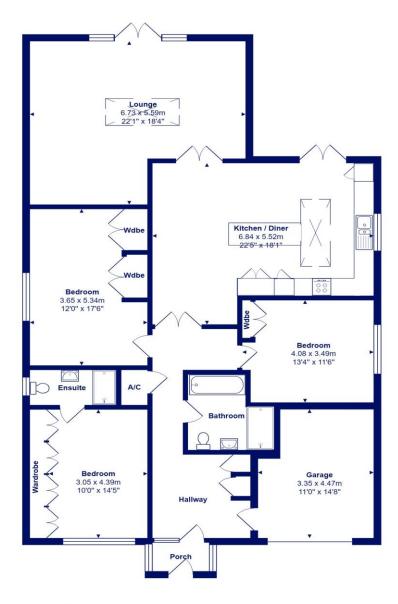

## 4 THURSBY ROAD

An incredibly smart and particularly spacious three double bedroom, two bath/shower room detached bungalow of about 1620 sqft which has been extensively refurbished and remodelled in recent years to make a very stylish home. Situated in this quiet residential road on the Holmhurst Development which is in a particularly sought after part of Highcliffe. Standing on a lovely secluded plot with a sunny westerly aspect.

• THREE BEDROOMS • BATH/SHOWER ROOMS (ONE EN-SUITE) • KITCHEN/DINER • LOUNGE • GARDENS • OFF-ROAD PARKING •

## The Property

- Immaculate condition throughout
- An excellent range of built-in or fitted wardrobes to all bedrooms
- Smart bathroom with bath and large shower cubicle
- Luxury ensuite shower room to the master bedroom
- A very smart kitchen/diner with integrated appliances measuring approx.
  23' x 18'
- Superb 22' x 18' lounge with access to and overlooking the rear garden and electric blind for the sky light
- Light and airy accommodation with two roof lanterns
- Useful storm porch
- Upvc double glazing and Gas fire central heating
- Single garage (with water softener in) and lots of off road parking
- Electric car charging
- A lovely and well established sunny West facing rear garden with a good size area of patio ideal
- for entertaining
- Council Tax 'F' £2991.53
- EPC 'D'