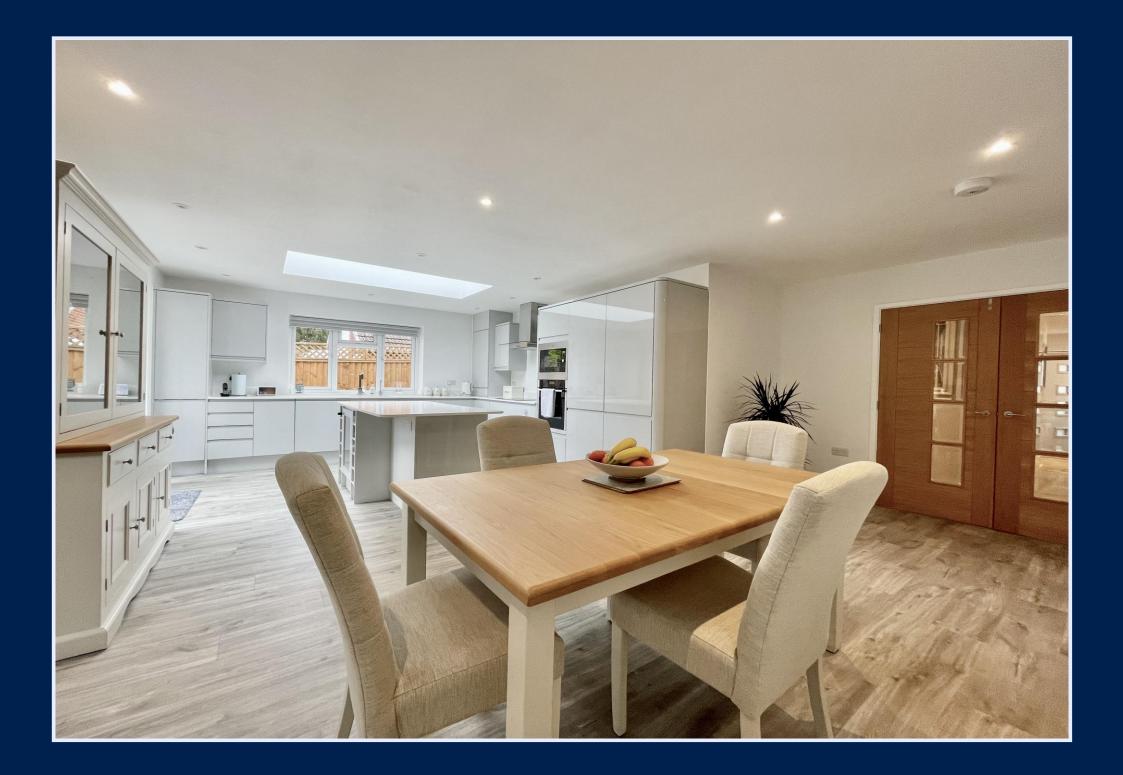

## The Property

- Immaculate condition throughout
- An excellent range of built-in or fitted wardrobes to all bedrooms
- Smart bathroom with bath and large shower cubicle
- Luxury ensuite shower room to the master bedroom
- A very smart kitchen/diner with integrated appliances measuring approx.
  23' x 18'
- Superb 22' x 18' lounge with access to and overlooking the rear garden and electric blind for the sky light
- Light and airy accommodation with two roof lanterns
- Useful storm porch
- Upvc double glazing and Gas fire central heating
- Single garage (with water softener in) and lots of off road parking
- Electric car charging
- A lovely and well established sunny West facing rear garden with a good size area of patio ideal
- for entertaining
- Council Tax 'F' £2991.53
- EPC 'D'