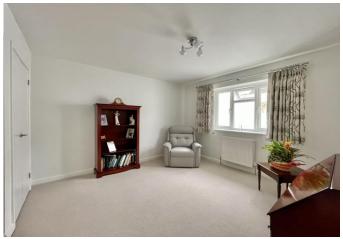

## The Property

- Immaculate condition throughout
- An excellent range of built-in or fitted wardrobes to all bedrooms
- Smart bathroom with bath and large shower cubicle
- Luxury ensuite shower room to the master bedroom
- A very smart kitchen/diner with integrated appliances measuring approx.
  23' x 18'
- Superb 22' x 18' lounge with access to and overlooking the rear garden and electric blind for the sky light
- Light and airy accommodation with two roof lanterns
- Useful storm porch
- Upvc double glazing and Gas fire central heating
- Single garage (with water softener in) and lots of off road parking
- Electric car charging
- A lovely and well established sunny West facing rear garden with a good size area of patio ideal
- for entertaining
- Council Tax 'F' £2991.53
- EPC 'D'