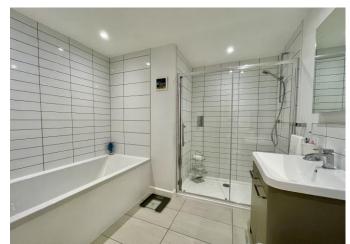

## The Property

- Immaculate condition throughout
- An excellent range of built-in or fitted wardrobes to all bedrooms
- Smart bathroom with bath and large shower cubicle
- Luxury ensuite shower room to the master bedroom
- A very smart kitchen/diner with integrated appliances measuring approx.
  23' x 18'
- Superb 22' x 18' lounge with access to and overlooking the rear garden and electric blind for the sky light
- Light and airy accommodation with two roof lanterns
- Useful storm porch
- Upvc double glazing and Gas fire central heating
- Single garage (with water softener in) and lots of off road parking
- Electric car charging
- A lovely and well established sunny West facing rear garden with a good size area of patio ideal
- for entertaining
- Council Tax 'F' £2991.53
- EPC 'D'