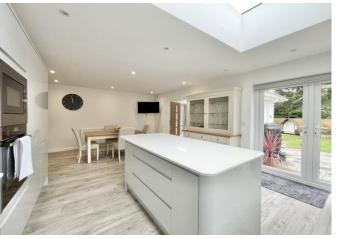

## The Property

- Immaculate condition throughout
- An excellent range of built-in or fitted wardrobes to all bedrooms
- Smart bathroom with bath and large shower cubicle
- Luxury ensuite shower room to the master bedroom
- A very smart kitchen/diner with integrated appliances measuring approx.
  23' x 18'
- Superb 22' x 18' lounge with access to and overlooking the rear garden and electric blind for the sky light
- Light and airy accommodation with two roof lanterns
- Useful storm porch
- Upvc double glazing and Gas fire central heating
- Single garage (with water softener in) and lots of off road parking
- Electric car charging
- A lovely and well established sunny West facing rear garden with a good size area of patio ideal
- for entertaining
- Council Tax 'F' £2991.53
- EPC 'D'