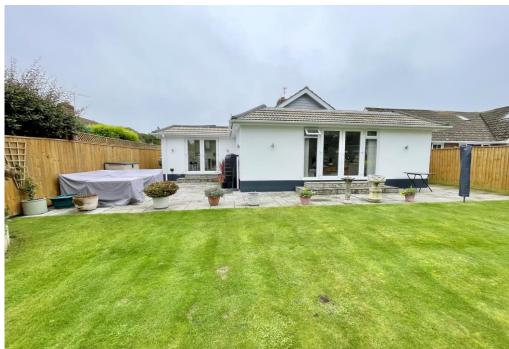

## The Property

- Immaculate condition throughout
- An excellent range of built-in or fitted wardrobes to all bedrooms
- Smart bathroom with bath and large shower cubicle
- Luxury ensuite shower room to the master bedroom
- A very smart kitchen/diner with integrated appliances measuring approx.
  23' x 18'
- Superb 22' x 18' lounge with access to and overlooking the rear garden and electric blind for the sky light
- Light and airy accommodation with two roof lanterns
- Useful storm porch
- Upvc double glazing and Gas fire central heating
- Single garage (with water softener in) and lots of off road parking
- Electric car charging
- A lovely and well established sunny West facing rear garden with a good size area of patio ideal
- for entertaining
- Council Tax 'F' £2991.53
- EPC 'D'