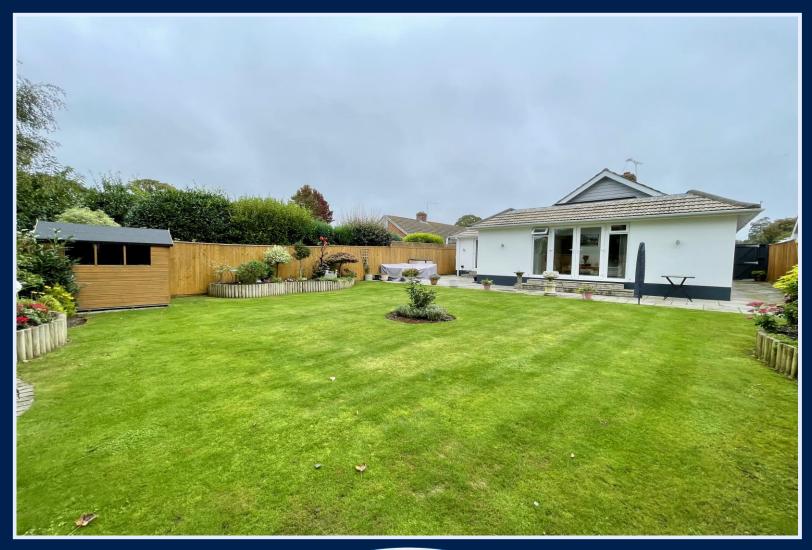

## The Property

- Immaculate condition throughout
- An excellent range of built-in or fitted wardrobes to all bedrooms
- Smart bathroom with bath and large shower cubicle
- Luxury ensuite shower room to the master bedroom
- A very smart kitchen/diner with integrated appliances measuring approx.
  23' x 18'
- Superb 22' x 18' lounge with access to and overlooking the rear garden and electric blind for the sky light
- Light and airy accommodation with two roof lanterns
- Useful storm porch
- Upvc double glazing and Gas fire central heating
- Single garage (with water softener in) and lots of off road parking
- Electric car charging
- A lovely and well established sunny West facing rear garden with a good size area of patio ideal
- for entertaining
- Council Tax 'F' £2991.53
- EPC 'D'