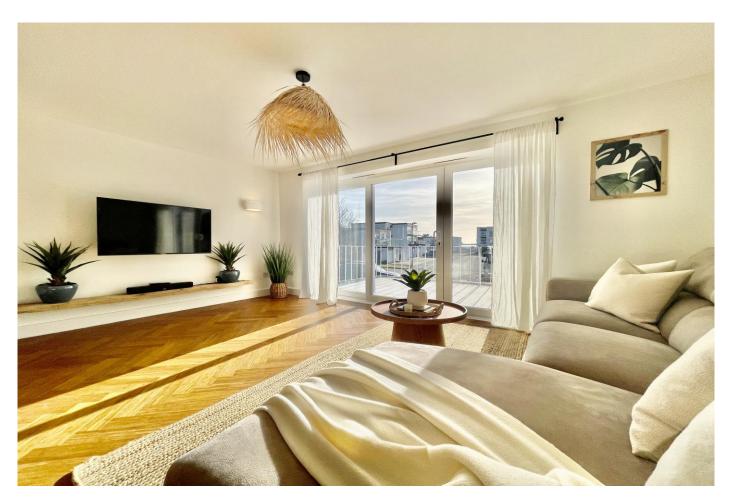

## £450,000 SHARED FREEHOLD

A stunning, recently refurbished two double bedroom ground floor apartment of approximately 750 sq.ft., featuring an open plan living/kitchen/diner offering wonderful views across to Mudeford Sandbank and the Harbour. Located on the sought after Rushford Warren development which extends to the harbour's edge, occupants of this development, (including Dudsbury Court), have the right to use the residents' dinghy park and slipway subject to a small additional annual charge. An ideal weekend retreat or waterside home! Vacant possession.

## The Property

- Ground floor apartment of approx. 750 sqft
- Open plan living/kitchen/with views across to Mudeford Sandbank and Harbour
- Two double bedrooms with built in wardrobes
- South facing balconies off the living area and master bedroom
- Generous entrance hall with several storage cupboards
- Gas fired central heating and UPVC double glazing
- Allocated parking space in basement garaging
- Communal gardens and access to the dinghy park and slipway
- Maintenance: approx £1,100 per annum
- Council Tax Band 'D' £2093.92
- EPC rating 'C'