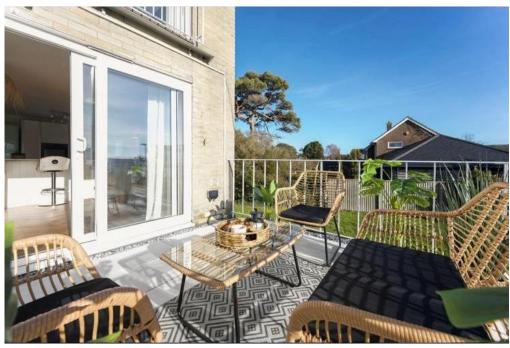

## £450,000 SHARED FREEHOLD

A stunning, recently refurbished two double bedroom ground floor apartment of approximately 750 sq.ft., featuring an open plan living/kitchen/diner offering wonderful views across to Mudeford Sandbank and the Harbour. Located on the sought after Rushford Warren development which extends to the harbour's edge, occupants of this development, (including Dudsbury Court), have the right to use the residents' dinghy park and slipway subject to a small additional annual charge. An ideal weekend retreat or waterside home! Vacant possession.

## The Property

- Ground floor apartment of approx. 750 sqft
- Open plan living/kitchen/with views across to Mudeford Sandbank and Harbour
- Two double bedrooms with built in wardrobes
- South facing balconies off the living area and master bedroom
- Generous entrance hall with several storage cupboards
- Gas fired central heating and UPVC double glazing
- Allocated parking space in basement garaging
- Communal gardens and access to the dinghy park and slipway
- Maintenance: approx £1,100 per annum
- Council Tax Band 'D' £2093.92
- EPC rating 'C'