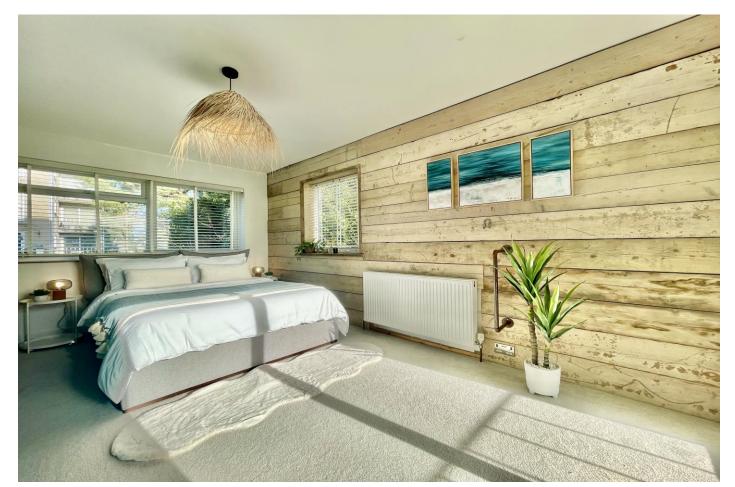

## The Property

- Ground floor apartment of approx. 750 sqft
- Open plan living/kitchen/with views across to Mudeford Sandbank and Harbour
- Two double bedrooms with built in wardrobes
- South facing balconies off the living area and master bedroom
- Generous entrance hall with several storage cupboards
- Gas fired central heating and UPVC double glazing
- Allocated parking space in basement garaging
- Communal gardens and access to the dinghy park and slipway
- Maintenance: approx £1,100 per annum
- Council Tax Band 'D' £2093.92
- EPC rating 'C'