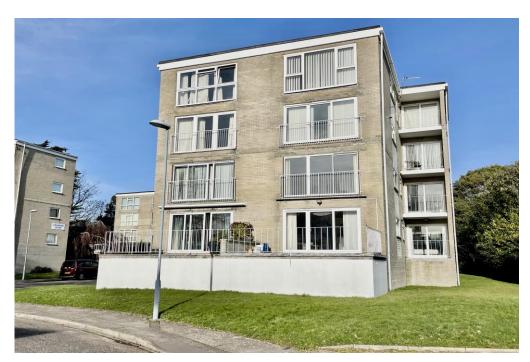

## DUDSBURY COURT, RUSHFORD WARREN MUDEFORD, BH23 3NX

## The Property

- Ground floor apartment of approx. 750 sqft
- Open plan living/kitchen/with views across to Mudeford Sandbank and Harbour
- Two double bedrooms with built in wardrobes
- South facing balconies off the living area and master bedroom
- Generous entrance hall with several storage cupboards
- Gas fired central heating and UPVC double glazing
- Allocated parking space in basement garaging
- Communal gardens and access to the dinghy park and slipway
- Maintenance: approx £1,100 per annum
- Council Tax Band 'D' £2093.92
- EPC rating 'C'