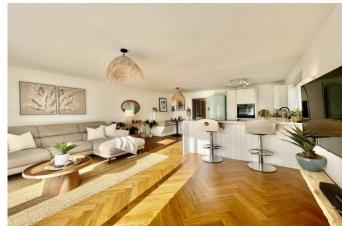

## £450,000 SHARED FREEHOLD

A stunning, recently refurbished two double bedroom ground floor apartment of approximately 750 sq.ft., featuring an open plan living/kitchen/diner offering wonderful views across to Mudeford Sandbank and the Harbour. Located on the sought after Rushford Warren development which extends to the harbour's edge, occupants of this development, (including Dudsbury Court), have the right to use the residents' dinghy park and slipway subject to a small additional annual charge. An ideal weekend retreat or waterside home! Vacant possession.

## The Property

- Ground floor apartment of approx. 750 sqft
- Open plan living/kitchen/with views across to Mudeford Sandbank and Harbour
- Two double bedrooms with built in wardrobes
- South facing balconies off the living area and master bedroom
- Generous entrance hall with several storage cupboards
- Gas fired central heating and UPVC double glazing
- Allocated parking space in basement garaging
- Communal gardens and access to the dinghy park and slipway
- Maintenance: approx £1,100 per annum
- Council Tax Band 'D' £2093.92
- EPC rating 'C'