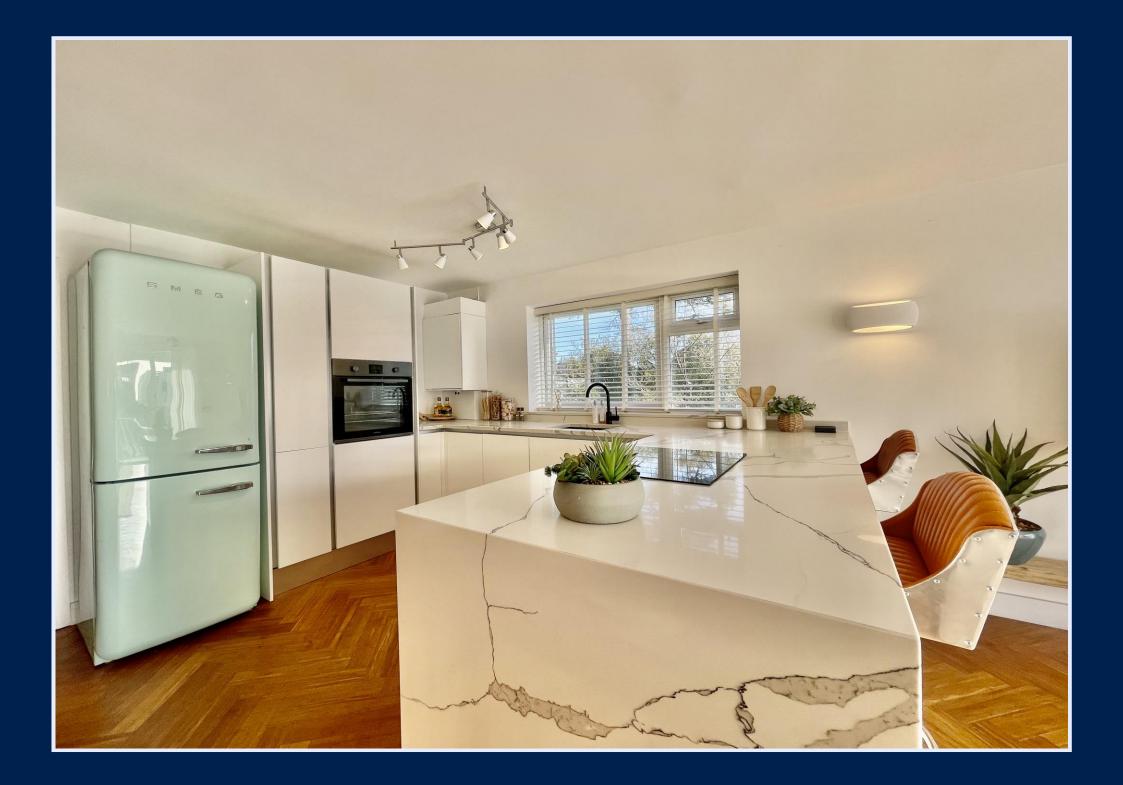

## The Property

- Ground floor apartment of approx. 750 sqft
- Open plan living/kitchen/with views across to Mudeford Sandbank and Harbour
- Two double bedrooms with built in wardrobes
- South facing balconies off the living area and master bedroom
- Generous entrance hall with several storage cupboards
- Gas fired central heating and UPVC double glazing
- Allocated parking space in basement garaging
- Communal gardens and access to the dinghy park and slipway
- Maintenance: approx £1,100 per annum
- Council Tax Band 'D' £2093.92
- EPC rating 'C'