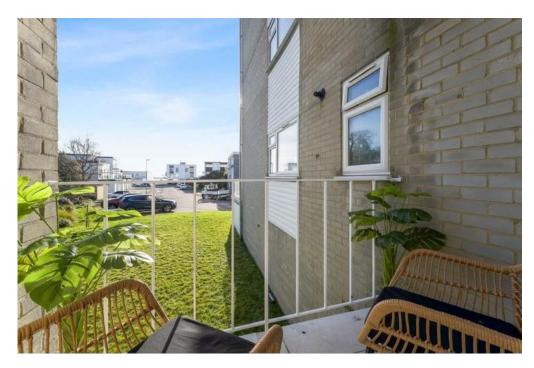

## The Property

- Ground floor apartment of approx. 750 sqft
- Open plan living/kitchen/with views across to Mudeford Sandbank and Harbour
- Two double bedrooms with built in wardrobes
- South facing balconies off the living area and master bedroom
- Generous entrance hall with several storage cupboards
- Gas fired central heating and UPVC double glazing
- Allocated parking space in basement garaging
- Communal gardens and access to the dinghy park and slipway
- Maintenance: approx £1,100 per annum
- Council Tax Band 'D' £2093.92
- EPC rating 'C'