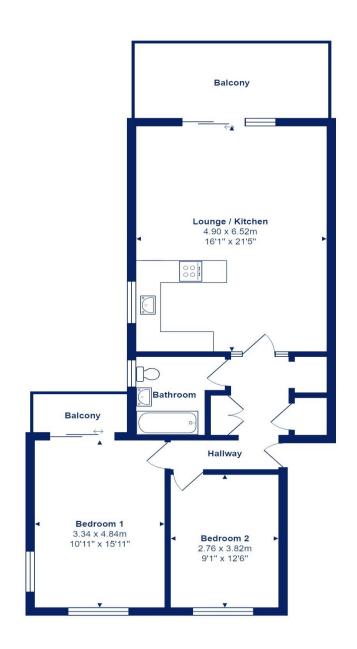

## The Property

- Ground floor apartment of approx. 750 sqft
- Open plan living/kitchen/with views across to Mudeford Sandbank and Harbour
- Two double bedrooms with built in wardrobes
- South facing balconies off the living area and master bedroom
- Generous entrance hall with several storage cupboards
- Gas fired central heating and UPVC double glazing
- Allocated parking space in basement garaging
- Communal gardens and access to the dinghy park and slipway
- Maintenance: approx £1,100 per annum
- Council Tax Band 'D' £2093.92
- EPC rating 'C'