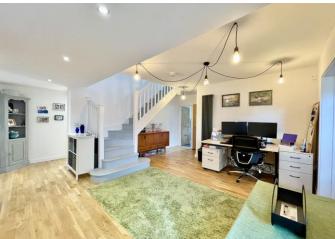

#### The Property

- Impressive spacious reception hall
- Fabulous large kitchen/dining/family room with bifold doors
- Quality integrated appliances
- Ground floor bedroom four/separate sitting room
- Three Luxury bath/shower rooms
- Annexe or ground floor master bedroom suite
- Upvc double glazing and Gas fired central heating
- Really lovely tree lined location
- Short walk to the best beach in the area
- Sunny southwest facing private rear garden
- Plenty of off road parking
- Council Tax 'D' £2071.06
- EPC 'C'