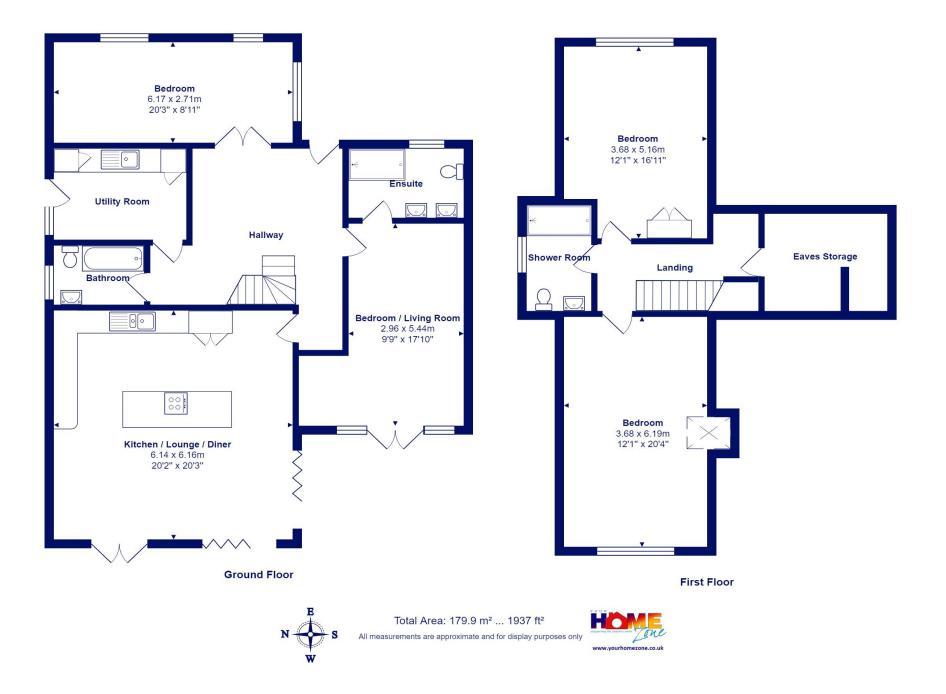

## FOUR BEDROOMS • THREE BATH/SHOWER ROOMS • KITCHEN/LOUNGE/DINER • UTILITY ROOM • LARGE HALLWAY • GARDENS • OFF-ROAD PARKING •

#### The Property

- Impressive spacious reception hall
- Fabulous large kitchen/dining/family room with bifold doors
- Quality integrated appliances
- Ground floor bedroom four/separate sitting room
- Three Luxury bath/shower rooms
- Annexe or ground floor master bedroom suite
- Upvc double glazing and Gas fired central heating
- Really lovely tree lined location
- Short walk to the best beach in the area
- Sunny southwest facing private rear garden
- Plenty of off road parking
- Council Tax 'D' £2071.06
- EPC 'C'