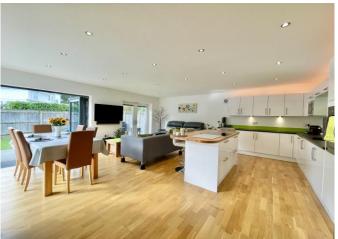

#### The Property

- Impressive spacious reception hall
- Fabulous large kitchen/dining/family room with bifold doors
- Quality integrated appliances
- Ground floor bedroom four/separate sitting room
- Three Luxury bath/shower rooms
- Annexe or ground floor master bedroom suite
- Upvc double glazing and Gas fired central heating
- Really lovely tree lined location
- Short walk to the best beach in the area
- Sunny southwest facing private rear garden
- Plenty of off road parking
- Council Tax 'D' £2071.06
- EPC 'C'