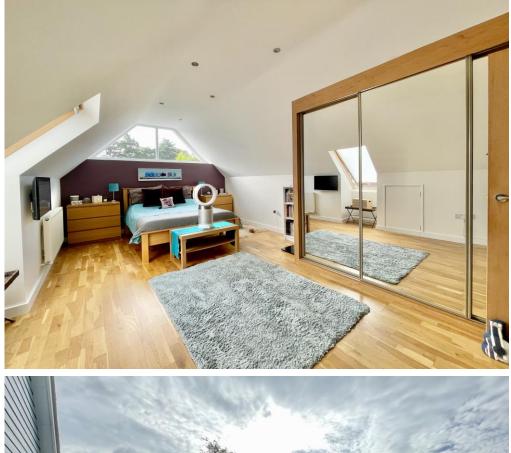

## FOUR BEDROOMS • THREE BATH/SHOWER ROOMS • KITCHEN/LOUNGE/DINER • UTILITY ROOM • LARGE HALLWAY • GARDENS • OFF-ROAD PARKING •

#### The Property

- Impressive spacious reception hall
- Fabulous large kitchen/dining/family room with bifold doors
- Quality integrated appliances
- Ground floor bedroom four/separate sitting room
- Three Luxury bath/shower rooms
- Annexe or ground floor master bedroom suite
- Upvc double glazing and Gas fired central heating
- Really lovely tree lined location
- Short walk to the best beach in the area
- Sunny southwest facing private rear garden
- Plenty of off road parking
- Council Tax 'D' £2071.06
- EPC 'C'