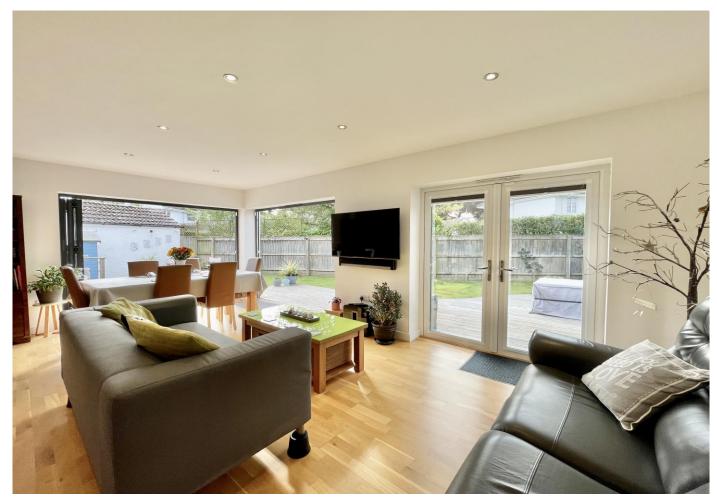

#### The Property

- Impressive spacious reception hall
- Fabulous large kitchen/dining/family room with bifold doors
- Quality integrated appliances
- Ground floor bedroom four/separate sitting room
- Three Luxury bath/shower rooms
- Annexe or ground floor master bedroom suite
- Upvc double glazing and Gas fired central heating
- Really lovely tree lined location
- Short walk to the best beach in the area
- Sunny southwest facing private rear garden
- Plenty of off road parking
- Council Tax 'D' £2071.06
- EPC 'C'