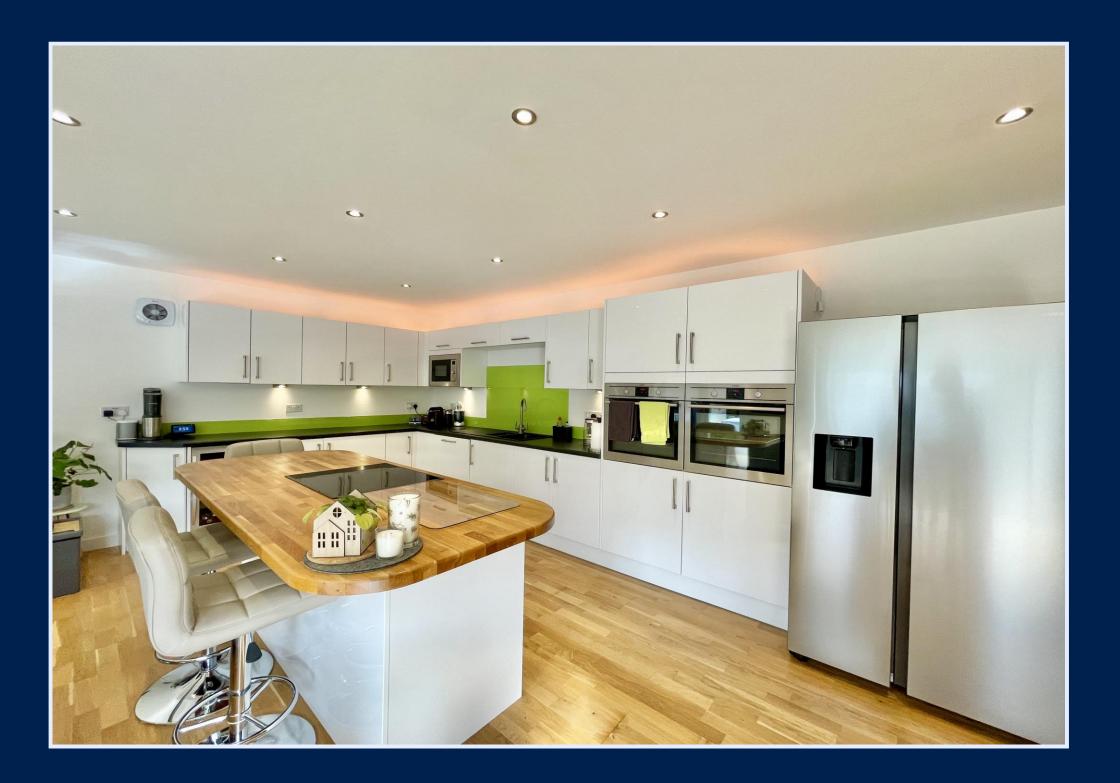

#### The Property

- Impressive spacious reception hall
- Fabulous large kitchen/dining/family room with bifold doors
- Quality integrated appliances
- Ground floor bedroom four/separate sitting room
- Three Luxury bath/shower rooms
- Annexe or ground floor master bedroom suite
- Upvc double glazing and Gas fired central heating
- Really lovely tree lined location
- Short walk to the best beach in the area
- Sunny southwest facing private rear garden
- Plenty of off road parking
- Council Tax 'D' £2071.06
- EPC 'C'