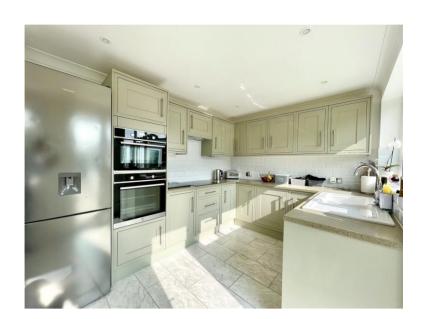

## **Accommodation & Amenities**

- Tasteful décor and immaculately presented open-plan style living throughout
- Two good size bedrooms with fitted wardrobes
- Very smart Shaker style kitchen with some integrated appliances
- Good size sitting/dining room with feature fireplace and double doors onto the rear garden
- Modern fitted bathroom and separate wc
- Gas fired central heating and upvc double glazing
- Lovely sunny South facing rear garden with patio and lawn
- Single garage, driveway and off-road parking
- Situated in this quiet road within walking distance of Highcliffe secondary school and the local shops at Saulflands
- EPC 'D'
- Council Tax 'D' £2071.06