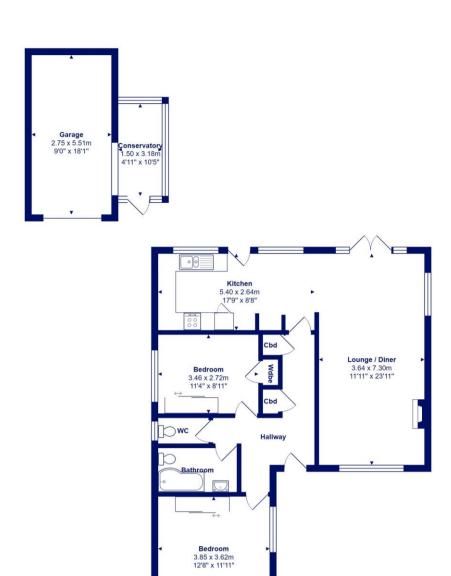

Total Area: 90.1 m² ... 970 ft² (excluding garage)
All measurements are approximate and for display purposes only

## **Accommodation & Amenities**

- Tasteful décor and immaculately presented open-plan style living throughout
- Two good size bedrooms with fitted wardrobes
- Very smart Shaker style kitchen with some integrated appliances
- Good size sitting/dining room with feature fireplace and double doors onto the rear garden
- Modern fitted bathroom and separate wc
- Gas fired central heating and upvc double glazing
- Lovely sunny South facing rear garden with patio and lawn
- Single garage, driveway and off-road parking
- Situated in this quiet road within walking distance of Highcliffe secondary school and the local shops at Saulflands
- EPC 'D'
- Council Tax 'D' £2071.06