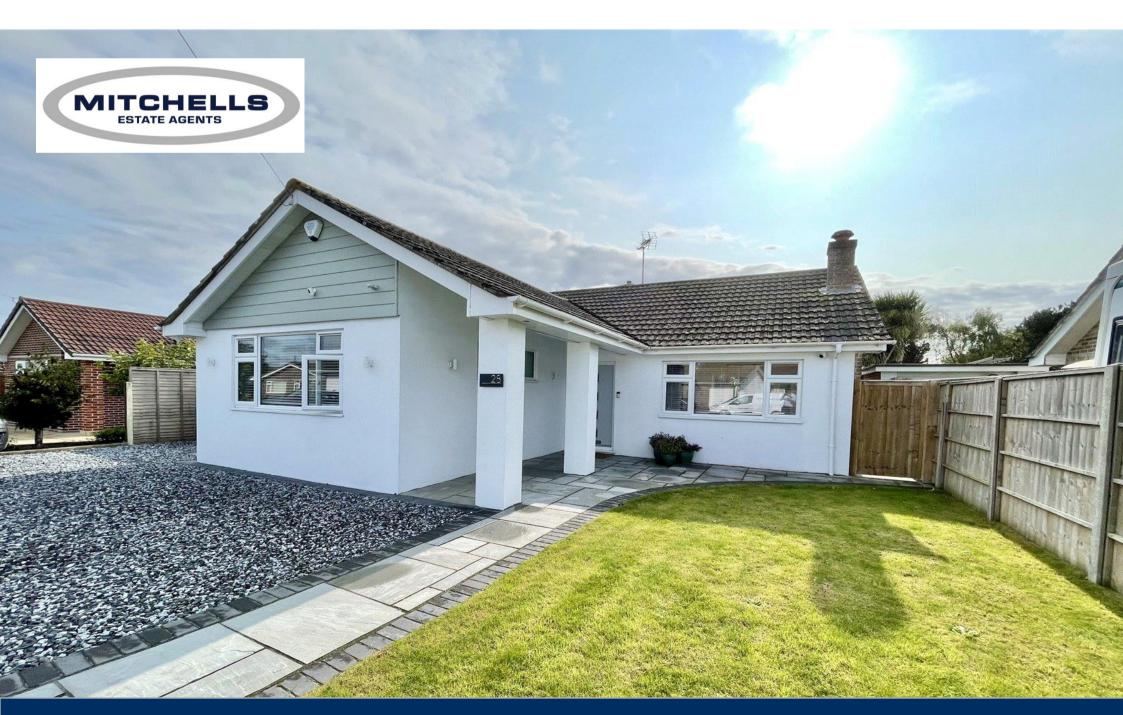

## Nada Road, Highcliffe on Sea, Christchurch, Dorset, BH23 4PR

An immaculate modern two bedroom detached bungalow in this quiet residential road. The property offers spacious living accommodation nearing 1,000sqft, and stands on a lovely plot with a sunny south facing rear garden. Walking distance to the local shops at Saulflands with the centre of Highcliffe, cliff top and beach being just over a mile-and-a-half distant. Viewing recommended.

## **Accommodation & Amenities**

- Tasteful décor and immaculately presented open-plan style living throughout
- Two good size bedrooms with fitted wardrobes
- Very smart Shaker style kitchen with some integrated appliances
- Good size sitting/dining room with feature fireplace and double doors onto the rear garden
- Modern fitted bathroom and separate wc
- Gas fired central heating and upvc double glazing
- Lovely sunny South facing rear garden with patio and lawn
- Single garage, driveway and off-road parking
- Situated in this quiet road within walking distance of Highcliffe secondary school and the local shops at Saulflands
- EPC 'D'
- Council Tax 'D' £2071.06