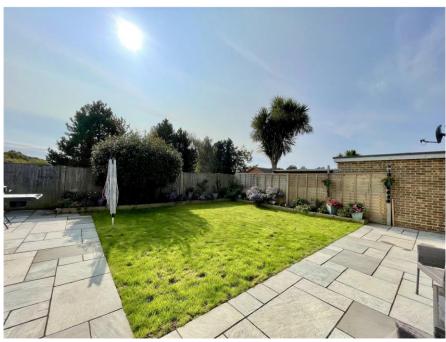

## Nada Road, Highcliffe on Sea, Christchurch, Dorset, BH23 4PR

An immaculate modern two bedroom detached bungalow in this quiet residential road. The property offers spacious living accommodation nearing 1,000sqft, and stands on a lovely plot with a sunny south facing rear garden. Walking distance to the local shops at Saulflands with the centre of Highcliffe, cliff top and beach being just over a mile-and-a-half distant. Viewing recommended.

## **Accommodation & Amenities**

- Tasteful décor and immaculately presented open-plan style living throughout
- Two good size bedrooms with fitted wardrobes
- Very smart Shaker style kitchen with some integrated appliances
- Good size sitting/dining room with feature fireplace and double doors onto the rear garden
- Modern fitted bathroom and separate wc
- Gas fired central heating and upvc double glazing
- Lovely sunny South facing rear garden with patio and lawn
- Single garage, driveway and off-road parking
- Situated in this quiet road within walking distance of Highcliffe secondary school and the local shops at Saulflands
- EPC 'D'
- Council Tax 'D' £2071.06