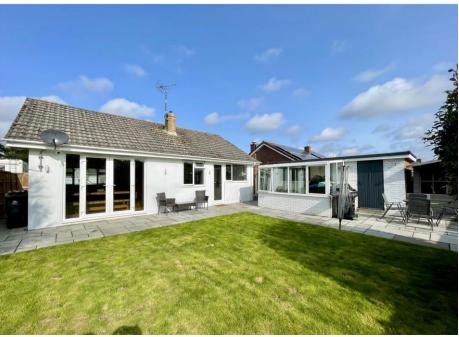

## Nada Road, Highcliffe on Sea, Christchurch, Dorset, BH23 4PR

An immaculate modern two bedroom detached bungalow in this quiet residential road. The property offers spacious living accommodation nearing 1,000sqft, and stands on a lovely plot with a sunny south facing rear garden. Walking distance to the local shops at Saulflands with the centre of Highcliffe, cliff top and beach being just over a mile-and-a-half distant. Viewing recommended.

## **Accommodation & Amenities**

- Tasteful décor and immaculately presented open-plan style living throughout
- Two good size bedrooms with fitted wardrobes
- Very smart Shaker style kitchen with some integrated appliances
- Good size sitting/dining room with feature fireplace and double doors onto the rear garden
- Modern fitted bathroom and separate wc
- Gas fired central heating and upvc double glazing
- Lovely sunny South facing rear garden with patio and lawn
- Single garage, driveway and off-road parking
- Situated in this quiet road within walking distance of Highcliffe secondary school and the local shops at Saulflands
- EPC 'D'
- Council Tax 'D' £2071.06