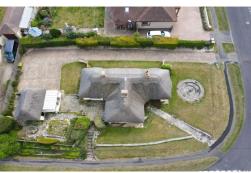

# Mitchells 1963 - TODAY

30 Grove Road
Barton on Sea
New Milton
Hampshire
BH25 7DJ

A beautiful and characterful detached single storey thatched cottage set on a fantastic large plot of approximately one fifth of an acre in a highly sought after position only a stone's throw from Barton On Sea clifftop and beach. The property is offered with no forward chain and other features include three bedrooms, a detached and thatched garage, ample room for extension, if required, subject to any necessary permissions, room for a caravan or boat, if required and the added benefit of the opposite picturesque Long Meadow.

### Gardens & Grounds

The property sits on a prominent and raised corner plot extending to approximately one fifth of an acre with areas of garden to the front and the side laid mainly to lawn with colourful flower and shrub borders, attractive brick steps lead to the hard wood front door, a block paviour driveway extends around the rear of the property providing extensive off road parking with space for a caravan or boat, if required, subject to any necessary permissions and leads to the thatched single garage with up and over door, power and light. Adjoining the garage is a summerhouse with UPVC double glazed windows and sliding doors onto the garden. The garden enjoys a good degree of privacy and seclusion and faces predominantly a sunny southerly direction.