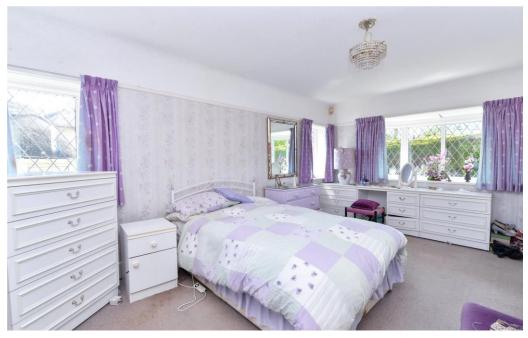

Two further double bedrooms with the master bedroom benefitting from a built in wardrobe, a vanity unit and a bay window to the southerly aspect.

Modern shower room comprising a level access shower cubicle with glass shower screen, wash basin with storage beneath, WC, fully tiled walls, tiled flooring and a chrome ladder style heated towel rail.