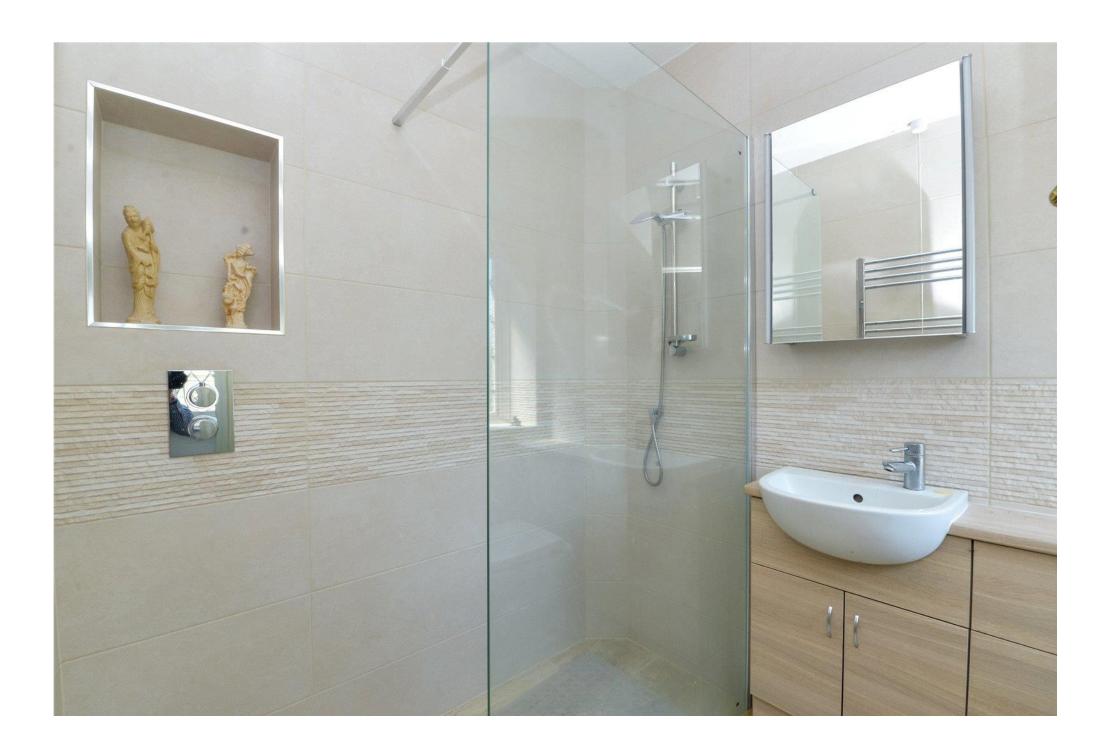

Two further double bedrooms with the master bedroom benefitting from a built in wardrobe, a vanity unit and a bay window to the southerly aspect.

Modern shower room comprising a level access shower cubicle with glass shower screen, wash basin with storage beneath, WC, fully tiled walls, tiled flooring and a chrome ladder style heated towel rail.