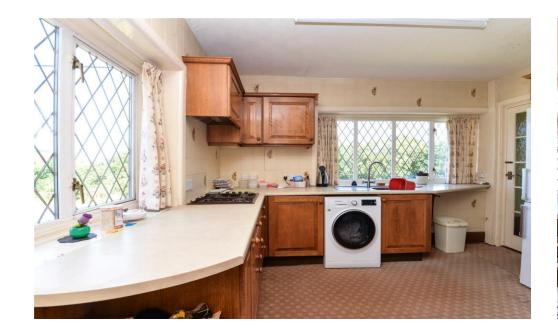

Good sized kitchen with a range of timber effect wall and base units with a contrasting worktop and an inset sink unit with mixer tap over, integrated double electric oven, four burner gas hob and extractor, space for tall fridge freezer and washing machine, a double aspect and room for a kitchen table.