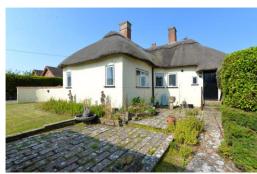

# Mitchells 1963 - TODAY

30 Grove Road
Barton on Sea
New Milton
Hampshire
BH25 7DJ

A beautiful and characterful detached single storey thatched cottage set on a fantastic large plot of approximately one fifth of an acre in a highly sought after position only a stone's throw from Barton On Sea clifftop and beach. The property is offered with no forward chain and other features include three bedrooms, a detached and thatched garage, ample room for extension, if required, subject to any necessary permissions, room for a caravan or boat, if required and the added benefit of the opposite picturesque Long Meadow.

### Gardens & Grounds

The property sits on a prominent and raised corner plot extending to approximately one fifth of an acre with areas of garden to the front and the side laid mainly to lawn with colourful flower and shrub borders, attractive brick steps lead to the hard wood front door, a block paviour driveway extends around the rear of the property providing extensive off road parking with space for a caravan or boat, if required, subject to any necessary permissions and leads to the thatched single garage with up and over door, power and light. Adjoining the garage is a summerhouse with UPVC double glazed windows and sliding doors onto the garden. The garden enjoys a good degree of privacy and seclusion and faces predominantly a sunny southerly direction.