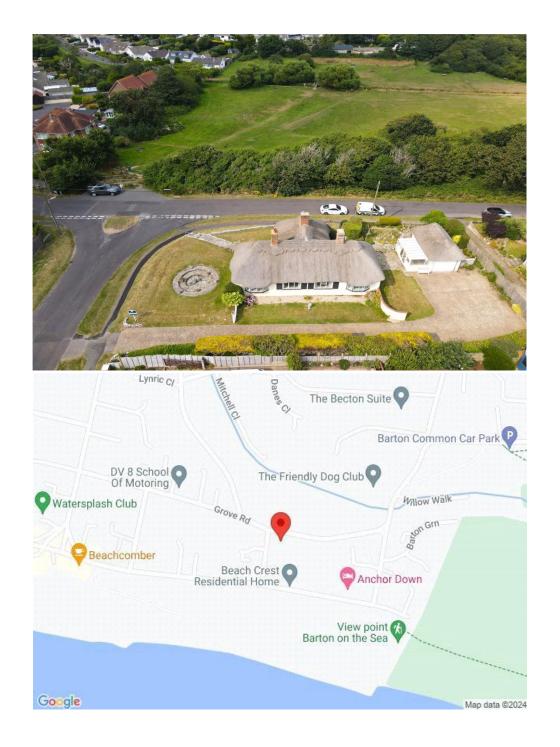

#### Situation

Barton on Sea is a suburb of New Milton and occupies an enviable position on a picturesque stretch of the Solent coastline with stunning views over Christchurch Bay to the Isle of Wight and beautiful coastal walks in both directions. Fuelled by its excellent location, the nearby open forest of the New Forest National Park, main line rail links to London Waterloo, quality schooling, luxury restaurants including the renowned Chewton Glen hotel and Pebble Beach on the cliff top, a links style 27 hole golf course, Barton on Sea is an extremely popular choice for those relocating to the coast.

## **Directions**

From Mitchells turn right at the traffic lights and proceed along Station Road. Take the second turning right into Barton Court Road. At the crossroads continue across into Barton Court Avenue. Upon reaching the clifftop turn left into Marine Drive East. Take the second left into Second Marine Avenue where the property will be found on the right hand side on the junction of Grove Road.