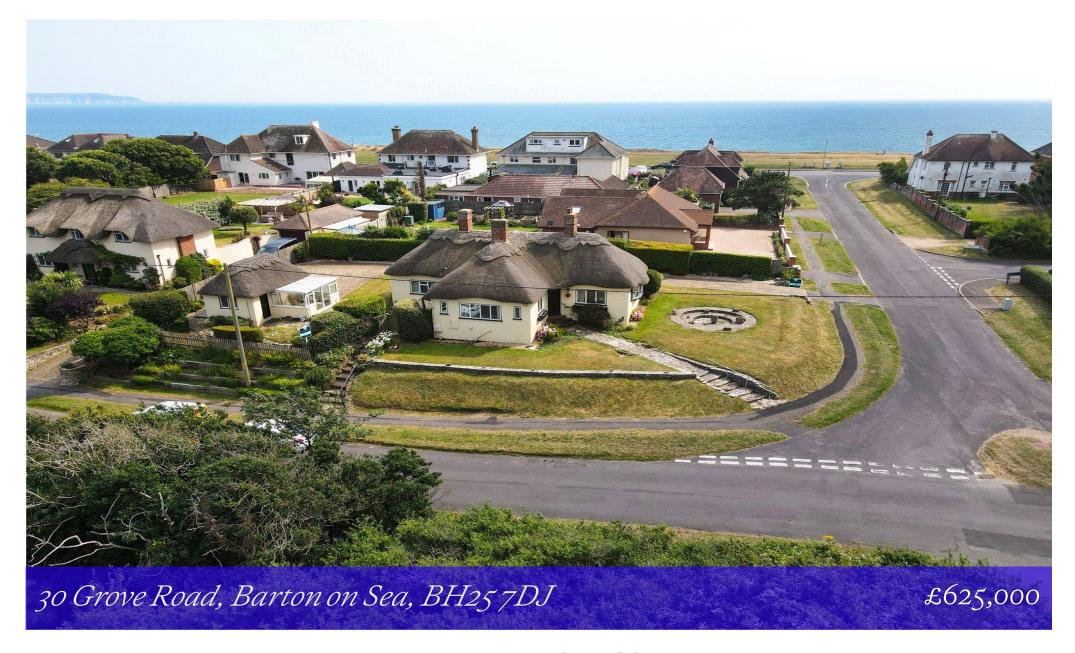

# Mitchells 1963 - TODAY

30 Grove Road
Barton on Sea
New Milton
Hampshire
BH25 7DJ

A beautiful and characterful detached single storey thatched cottage set on a fantastic large plot of approximately one fifth of an acre in a highly sought after position only a stone's throw from Barton On Sea clifftop and beach. The property is offered with no forward chain and other features include three bedrooms, a detached and thatched garage, ample room for extension, if required, subject to any necessary permissions, room for a caravan or boat, if required and the added benefit of the opposite picturesque Long Meadow.

### Gardens & Grounds

The property sits on a prominent and raised corner plot extending to approximately one fifth of an acre with areas of garden to the front and the side laid mainly to lawn with colourful flower and shrub borders, attractive brick steps lead to the hard wood front door, a block paviour driveway extends around the rear of the property providing extensive off road parking with space for a caravan or boat, if required, subject to any necessary permissions and leads to the thatched single garage with up and over door, power and light. Adjoining the garage is a summerhouse with UPVC double glazed windows and sliding doors onto the garden. The garden enjoys a good degree of privacy and seclusion and faces predominantly a sunny southerly direction.