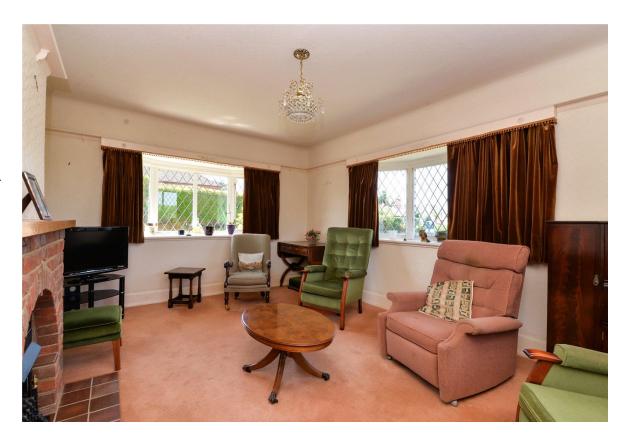

## The Property

Entrance hall with trap to the roof space and useful corner storage cupboard.

A beautiful triple aspect sitting/dining room with two feature bay windows and a feature brick fireplace with an inset living flame gas fire, timber mantle and tiled hearth.