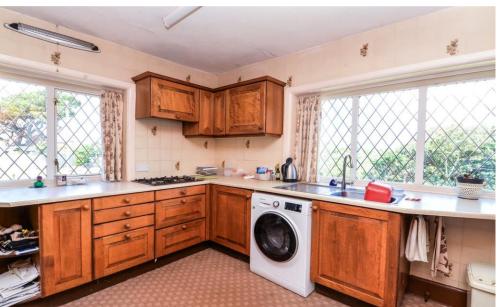

Good sized kitchen with a range of timber effect wall and base units with a contrasting worktop and an inset sink unit with mixer tap over, integrated double electric oven, four burner gas hob and extractor, space for tall fridge freezer and washing machine, a double aspect and room for a kitchen table.