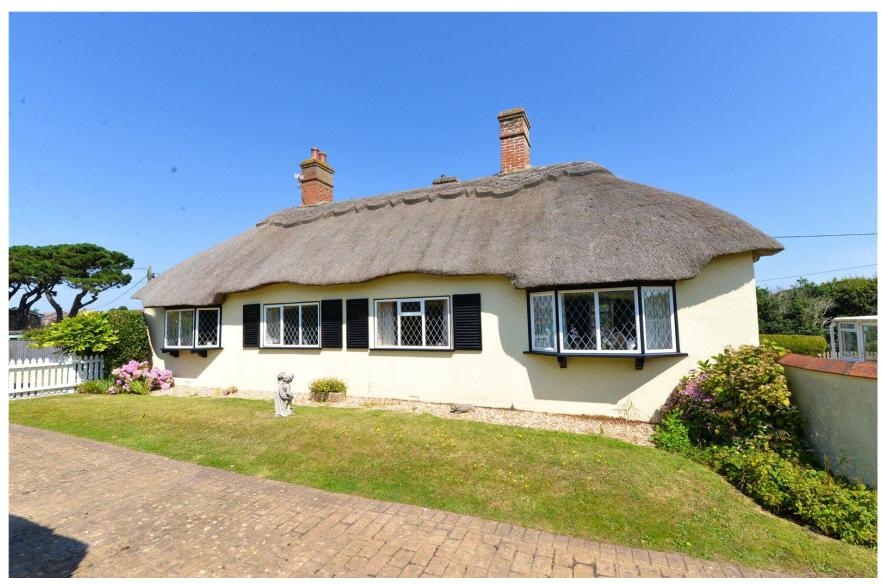

# Mitchells 1963 - TODAY

30 Grove Road
Barton on Sea
New Milton
Hampshire
BH25 7DJ

A beautiful and characterful detached single storey thatched cottage set on a fantastic large plot of approximately one fifth of an acre in a highly sought after position only a stone's throw from Barton On Sea clifftop and beach. The property is offered with no forward chain and other features include three bedrooms, a detached and thatched garage, ample room for extension, if required, subject to any necessary permissions, room for a caravan or boat, if required and the added benefit of the opposite picturesque Long Meadow.

### Gardens & Grounds

The property sits on a prominent and raised corner plot extending to approximately one fifth of an acre with areas of garden to the front and the side laid mainly to lawn with colourful flower and shrub borders, attractive brick steps lead to the hard wood front door, a block paviour driveway extends around the rear of the property providing extensive off road parking with space for a caravan or boat, if required, subject to any necessary permissions and leads to the thatched single garage with up and over door, power and light. Adjoining the garage is a summerhouse with UPVC double glazed windows and sliding doors onto the garden. The garden enjoys a good degree of privacy and seclusion and faces predominantly a sunny southerly direction.