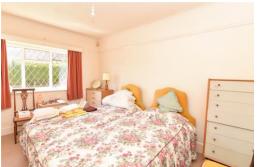

## The Property

Entrance hall with trap to the roof space and useful corner storage cupboard.

A beautiful triple aspect sitting/dining room with two feature bay windows and a feature brick fireplace with an inset living flame gas fire, timber mantle and tiled hearth.

Two further double bedrooms with the master bedroom benefitting from a built in wardrobe, a vanity unit and a bay window to the southerly aspect.

Modern shower room comprising a level access shower cubicle with glass shower screen, wash basin with storage beneath, WC, fully tiled walls, tiled flooring and a chrome ladder style heated towel rail.