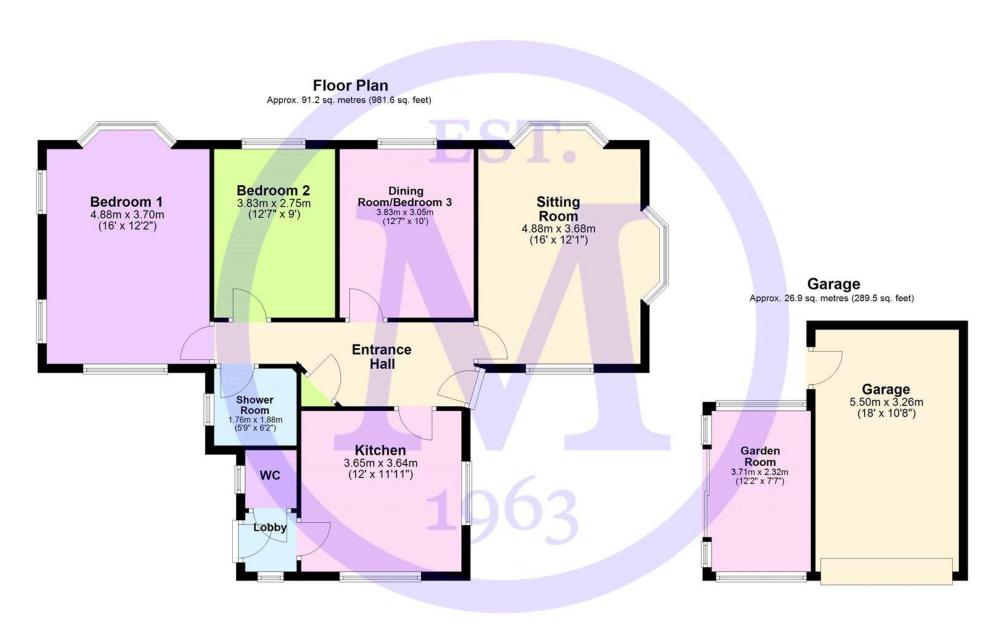

- Entrance Hall
- Sitting/Dining Room
- Kitchen
- Rear Lobby
- Three Bedrooms
- Wet Room
- Cloakroom/Boiler Room
- Garden Room
- Detached Garage
- Off Road Parking
- Private Gardens

## The Property

Entrance hall with trap to the roof space and useful corner storage cupboard.

A beautiful triple aspect sitting/dining room with two feature bay windows and a feature brick fireplace with an inset living flame gas fire, timber mantle and tiled hearth.

Good sized kitchen with a range of timber effect wall and base units with a contrasting worktop and an inset sink unit with mixer tap over, integrated double electric oven, four burner gas hob and extractor, space for tall fridge freezer and washing machine, a double aspect and room for a kitchen table.

Rear lobby with door to outside and access to the boiler/cloakroom with a WC, hand basin and a wall mounted Worcester gas fired boiler.

Bedroom three/dining room with a south facing outlook over the gardens.

Two further double bedrooms with the master bedroom benefitting from a built in wardrobe, a vanity unit and a bay window to the southerly aspect.

Modern shower room comprising a level access shower cubicle with glass shower screen, wash basin with storage beneath, WC, fully tiled walls, tiled flooring and a chrome ladder style heated towel rail.

### Gardens & Grounds

The property sits on a prominent and raised corner plot extending to approximately one fifth of an acre with areas of garden to the front and the side laid mainly to lawn with colourful flower and shrub borders, attractive brick steps lead to the hard wood front door, a block paviour driveway extends around the rear of the property providing extensive off road parking with space for a caravan or boat, if required, subject to any necessary permissions and leads to the thatched single garage with up and over door, power and light. Adjoining the garage is a summerhouse with UPVC double glazed windows and sliding doors onto the garden. The garden enjoys a good degree of privacy and seclusion and faces predominantly a sunny southerly direction.

## Services

- Mains gas, electric, drainage and water
- Council Tax Band TBC
- Energy Performance Rating TBC

Total area: approx. 118.1 sq. metres (1271.1 sq. feet)