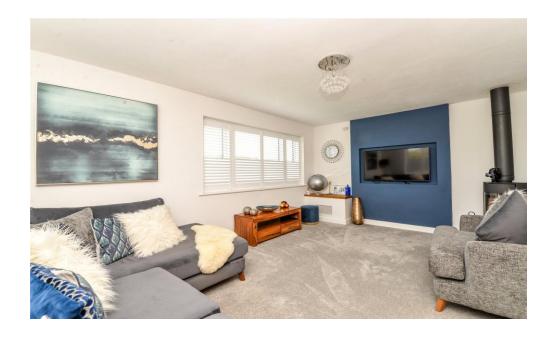

## The Property

Entrance hall with double glazed front door, contemporary radiator, trap to the roof space, recess ceiling spotlights and a cloaks cupboard.

Lovely double aspect sitting room with wall mounted TV recess and corner wood burning stove.