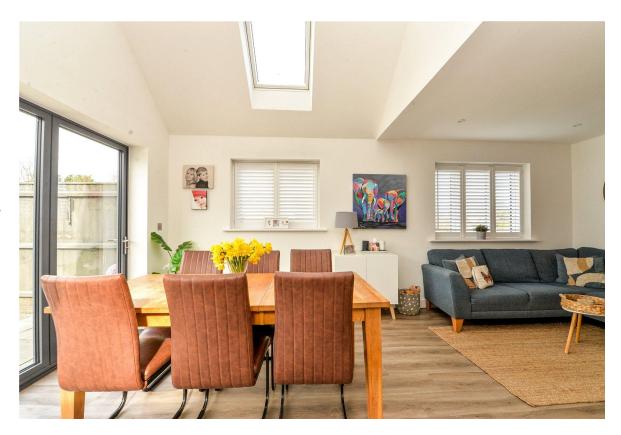

Stunning kitchen/dining/family room with the kitchen area having an excellent range of modern white and dark grey wall and base units with a contrasting quartz worktop with an undermounted sink unit with mixer tap and instant hot water tap over, underfloor heating, touch control Neff induction hob, double electric oven, dishwasher, fridge and separate freezer, corner larder cupboard, ample room for dining table, two high level double glazed Velux windows providing an abundance of light, bifold doors onto the private west facing patio and rear garden, ample room for corner sofa, feature exposed brick wall and a feature high level ceiling.