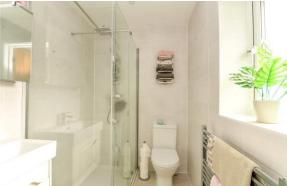

Two double bedrooms with the superb master bedroom having an excellent range of built in bedroom furniture, a separate dressing area and a luxurious fully tiled ensuite shower room comprising a corner shower cubicle with thermostatic control shower, wash basin with storage beneath, WC, chrome ladder style heated towel rail, recess ceiling spotlights and an extractor fan.

Fully tiled bathroom fitted with a modern white suite comprising a tiled panel bath with a mixer tap and shower attachment over, wash basin with storage beneath, WC, tiled flooring, recess spotlights and extractor fan.