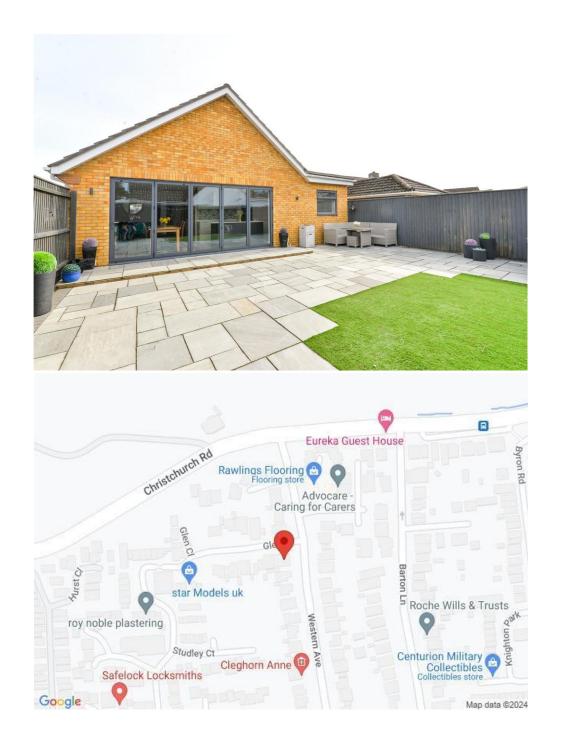

## Gardens & Grounds

The property sits on a well landscaped corner plot with the front and side gardens laid mainly to lawn with a low brick wall dividing from the pavement, paved pathways with decorative brick edging and a wide decorative shingle driveway providing excellent off road parking.

Adjoining the rear of the property is a good sized area Indian sandstone patio, an artificial lawn, a timber gate providing side access and all enjoying a good degree of privacy and sunny westerly aspect.

#### Situation

Barton on Sea is a suburb of New Milton and occupies an enviable position on a picturesque stretch of the Solent coastline with stunning views over Christchurch bay to the Isle of Wight and beautiful coastal walks in both directions. Fuelled by its excellent location, the nearby open forest of the New Forest National Park, main line rail links to London Waterloo, quality schooling, luxury restaurants including the renowned Chewton Glen hotel and Pebble Beach on the cliff top, a links style 27 hole golf course, Barton on Sea is an extremely popular choice for those relocating to the coast.