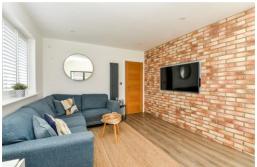

## The Property

Entrance hall with double glazed front door, contemporary radiator, trap to the roof space, recess ceiling spotlights and a cloaks cupboard.

Lovely double aspect sitting room with wall mounted TV recess and corner wood burning stove.