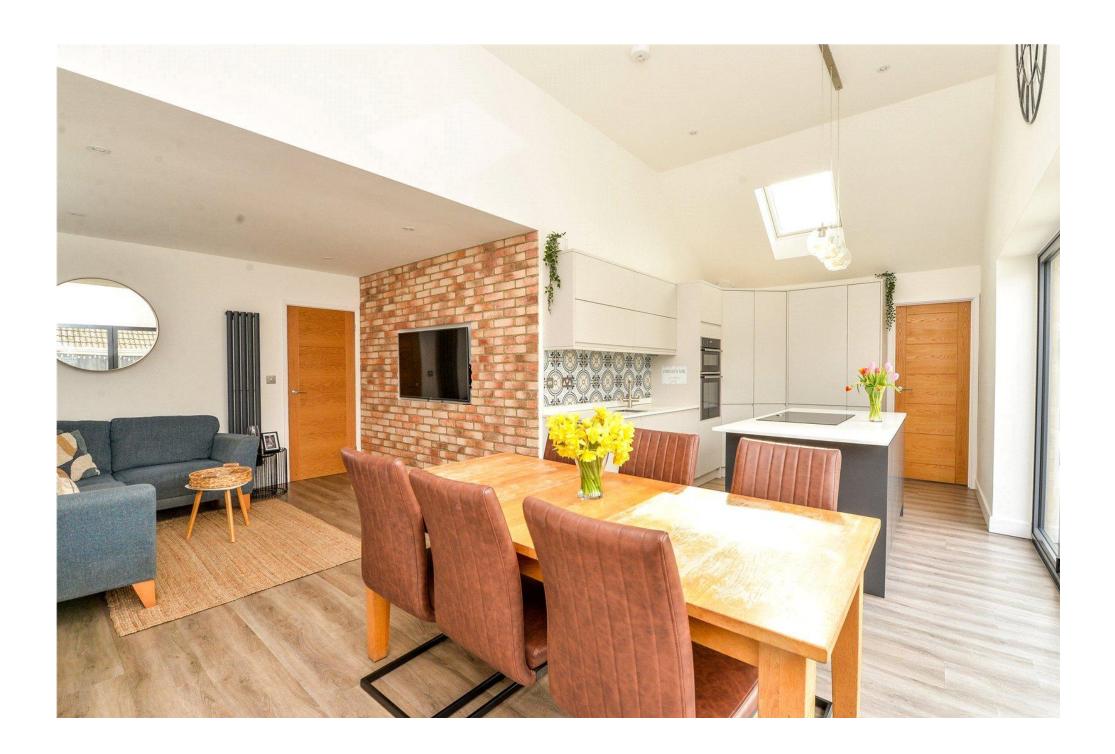

Stunning kitchen/dining/family room with the kitchen area having an excellent range of modern white and dark grey wall and base units with a contrasting quartz worktop with an undermounted sink unit with mixer tap and instant hot water tap over, underfloor heating, touch control Neff induction hob, double electric oven, dishwasher, fridge and separate freezer, corner larder cupboard, ample room for dining table, two high level double glazed Velux windows providing an abundance of light, bifold doors onto the private west facing patio and rear garden, ample room for corner sofa, feature exposed brick wall and a feature high level ceiling.