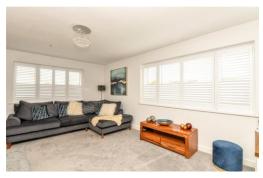

## The Property

Entrance hall with double glazed front door, contemporary radiator, trap to the roof space, recess ceiling spotlights and a cloaks cupboard.

Lovely double aspect sitting room with wall mounted TV recess and corner wood burning stove.