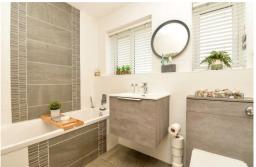

Fully tiled bathroom fitted with a modern white suite comprising a tiled panel bath with a mixer tap and shower attachment over, wash basin with storage beneath, WC, tiled flooring, recess spotlights and extractor fan.