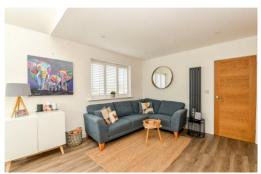

## The Property

Entrance hall with double glazed front door, contemporary radiator, trap to the roof space, recess ceiling spotlights and a cloaks cupboard.

Lovely double aspect sitting room with wall mounted TV recess and corner wood burning stove.