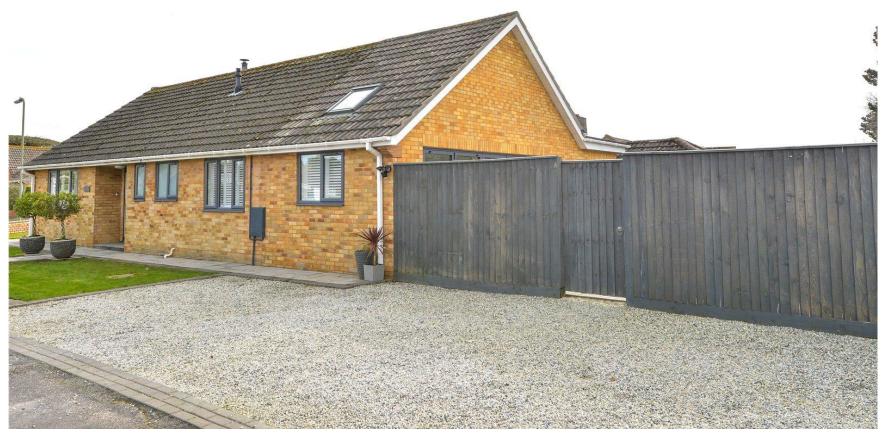

## Gardens & Grounds

The property sits on a well landscaped corner plot with the front and side gardens laid mainly to lawn with a low brick wall dividing from the pavement, paved pathways with decorative brick edging and a wide decorative shingle driveway providing excellent off road parking.