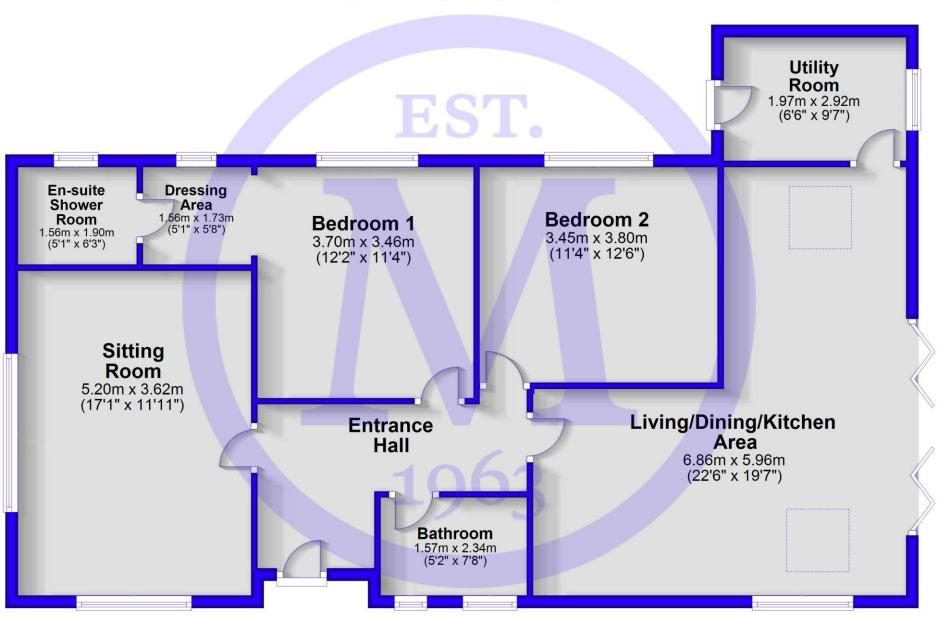

### Services

- Mains gas, electric, drainage and water
- Ocuncil Tax Band D
- Energy Performance Rating D

Floor Plan

Approx. 102.0 sq. metres (1098.3 sq. feet)

Total area: approx. 102.0 sq. metres (1098.3 sq. feet)