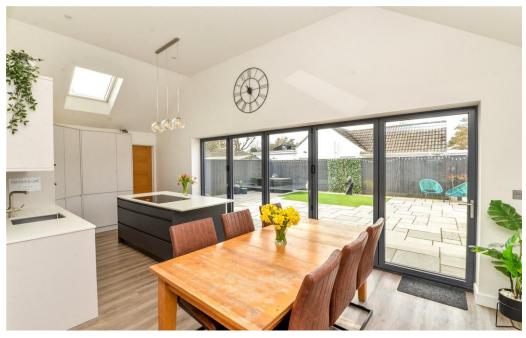

Stunning kitchen/dining/family room with the kitchen area having an excellent range of modern white and dark grey wall and base units with a contrasting quartz worktop with an undermounted sink unit with mixer tap and instant hot water tap over, underfloor heating, touch control Neff induction hob, double electric oven, dishwasher, fridge and separate freezer, corner larder cupboard, ample room for dining table, two high level double glazed Velux windows providing an abundance of light, bifold doors onto the private west facing patio and rear garden, ample room for corner sofa, feature exposed brick wall and a feature high level ceiling.