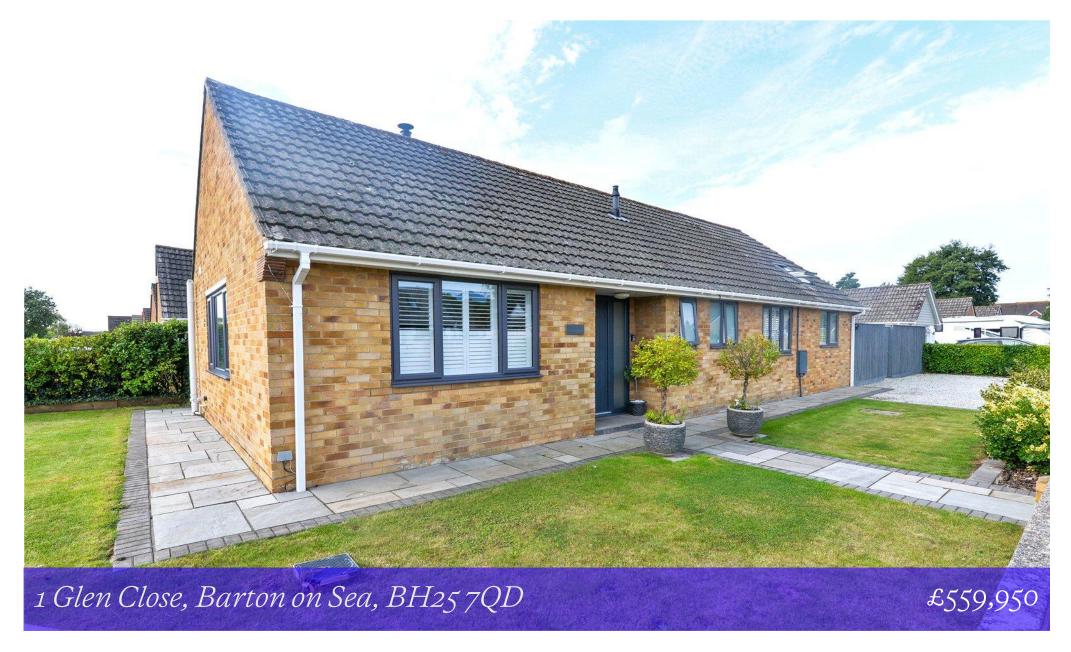

# Mitchells 1963 - TODAY

1 Glen Close
Barton on Sea
New Milton
Hampshire
BH25 7QD

A recently extended and comprehensively modernised two double bedroom detached bungalow set on a prominent corner plot within walking distance of Barton On Sea clifftop and beach. The property has been finished to an excellent standard of specification and particular features include a stunning large kitchen/dining/family room with bifold doors onto the west facing patio, an impressive double aspect sitting room, a superb master bedroom with dressing area and ensuite shower room, a lovely private rear garden, good off road parking and an internal viewing is strongly recommended to fully appreciate both the size and the quality of the property on offer.

## Gardens & Grounds

The property sits on a well landscaped corner plot with the front and side gardens laid mainly to lawn with a low brick wall dividing from the pavement, paved pathways with decorative brick edging and a wide decorative shingle driveway providing excellent off road parking.