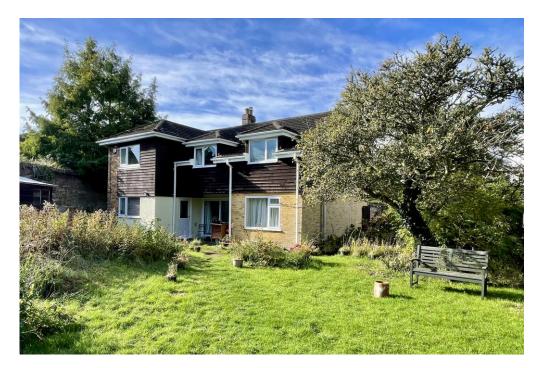

## Cranemoor Gardens, Highcliffe on Sea

Crosswater is substantial five bedroom detached family home of approx 1800sqft of accommodation. The house has been very well maintained and enjoys lovely large room sizes with two separate reception rooms, a smart kitchen/diner and the useful ground shower room with wc. On the first floor there is an en-suite bathroom to the master bedroom and family bathroom. Standing on a glorious sunny plot with a good size garden to the rear, a long driveway provides plenty of off-road parking, double garage and pretty stream to the front. The property is close to the local shops at Saulflands with the high street, cliff top and beach being a little further on. Walking distance to Hinton Admiral main line railway station.

## The Property

- Spacious five bedroom detached house
- Three bath/shower rooms (one gf, one en-suite)
- Modern fitted kitchen/diner with views over the rear garden
- Bright and airy lounge with double aspect and feature log burner and access onto the gardens
- Separate play room/study
- Large entrance hall with storage
- Gas fired central heating, upvc double glazing & neutral décor throughout
- Good size rear garden with areas of lawn, shrubs, flower border and storage shed
- Off-road parking & double garage
- Highcliffe School's catchment area and close to local shops
- Council Tax 'F' £3141.96
- EPC 'C'