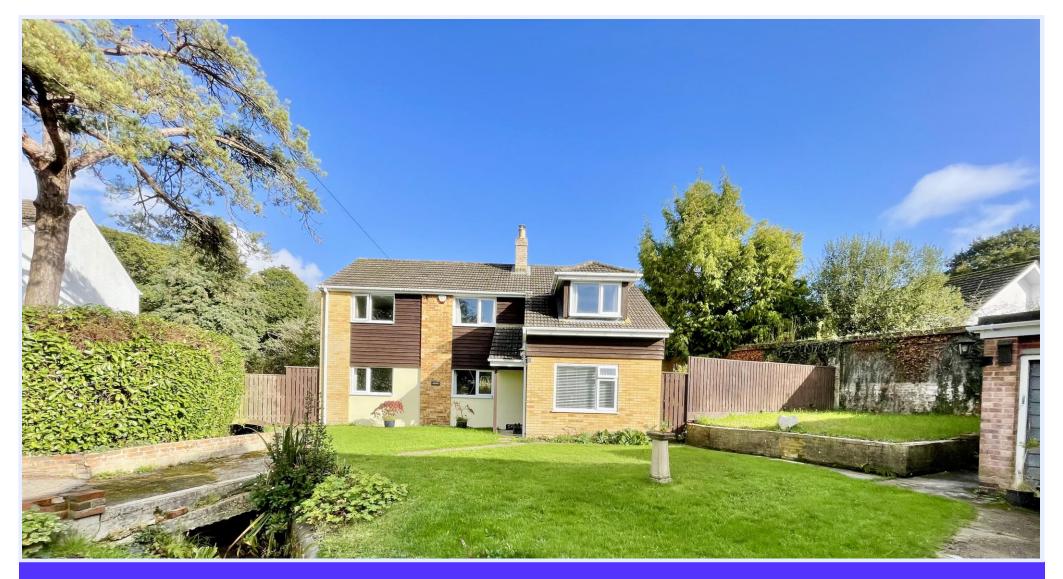

"Crosswater" 6 Cranemoor Gardens, Highcliffe, BH23 5AW £750,000

## Cranemoor Gardens, Highcliffe on Sea

Crosswater is substantial five bedroom detached family home of approx 1800sqft of accommodation. The house has been very well maintained and enjoys lovely large room sizes with two separate reception rooms, a smart kitchen/diner and the useful ground shower room with wc. On the first floor there is an en-suite bathroom to the master bedroom and family bathroom. Standing on a glorious sunny plot with a good size garden to the rear, a long driveway provides plenty of off-road parking, double garage and pretty stream to the front. The property is close to the local shops at Saulflands with the high street, cliff top and beach being a little further on. Walking distance to Hinton Admiral main line railway station.

## The Property

- Spacious five bedroom detached house
- Three bath/shower rooms (one gf, one en-suite)
- Modern fitted kitchen/diner with views over the rear garden
- Bright and airy lounge with double aspect and feature log burner and access onto the gardens
- Separate play room/study
- Large entrance hall with storage
- Gas fired central heating, upvc double glazing & neutral décor throughout
- Good size rear garden with areas of lawn, shrubs, flower border and storage shed
- Off-road parking & double garage
- Highcliffe School's catchment area and close to local shops
- Council Tax 'F' £3141.96
- EPC 'C'