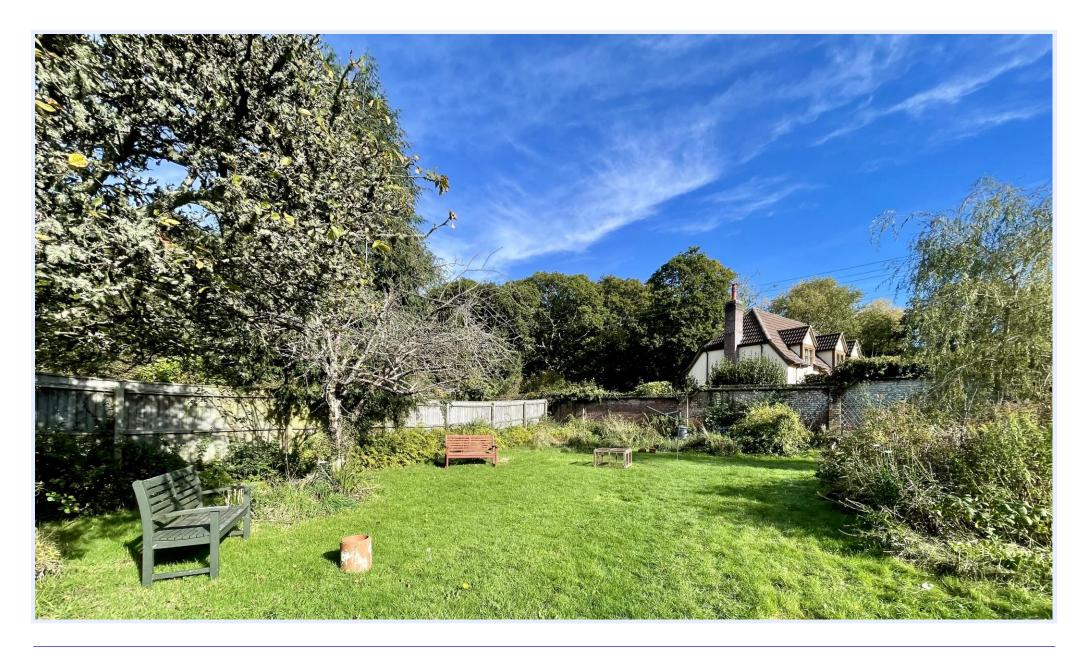

## The Property

- Spacious five bedroom detached house
- Three bath/shower rooms (one gf, one en-suite)
- Modern fitted kitchen/diner with views over the rear garden
- Bright and airy lounge with double aspect and feature log burner and access onto the gardens
- Separate play room/study
- Large entrance hall with storage
- Gas fired central heating, upvc double glazing & neutral décor throughout
- Good size rear garden with areas of lawn, shrubs, flower border and storage shed
- Off-road parking & double garage
- Highcliffe School's catchment area and close to local shops
- Council Tax 'F' £3141.96
- EPC 'C'