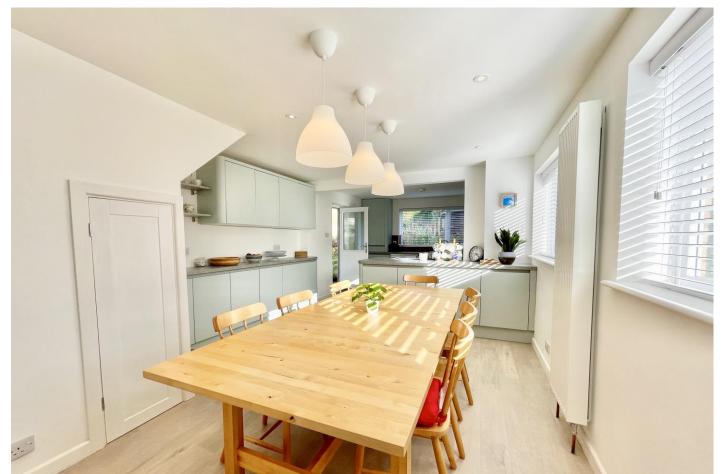

## Cranemoor Gardens, Highcliffe on Sea

Crosswater is substantial five bedroom detached family home of approx 1800sqft of accommodation. The house has been very well maintained and enjoys lovely large room sizes with two separate reception rooms, a smart kitchen/diner and the useful ground shower room with wc. On the first floor there is an en-suite bathroom to the master bedroom and family bathroom. Standing on a glorious sunny plot with a good size garden to the rear, a long driveway provides plenty of off-road parking, double garage and pretty stream to the front. The property is close to the local shops at Saulflands with the high street, cliff top and beach being a little further on. Walking distance to Hinton Admiral main line railway station.

## The Property

- Spacious five bedroom detached house
- Three bath/shower rooms (one gf, one en-suite)
- Modern fitted kitchen/diner with views over the rear garden
- Bright and airy lounge with double aspect and feature log burner and access onto the gardens
- Separate play room/study
- Large entrance hall with storage
- Gas fired central heating, upvc double glazing & neutral décor throughout
- Good size rear garden with areas of lawn, shrubs, flower border and storage shed
- Off-road parking & double garage
- Highcliffe School's catchment area and close to local shops
- Council Tax 'F' £3141.96
- EPC 'C'