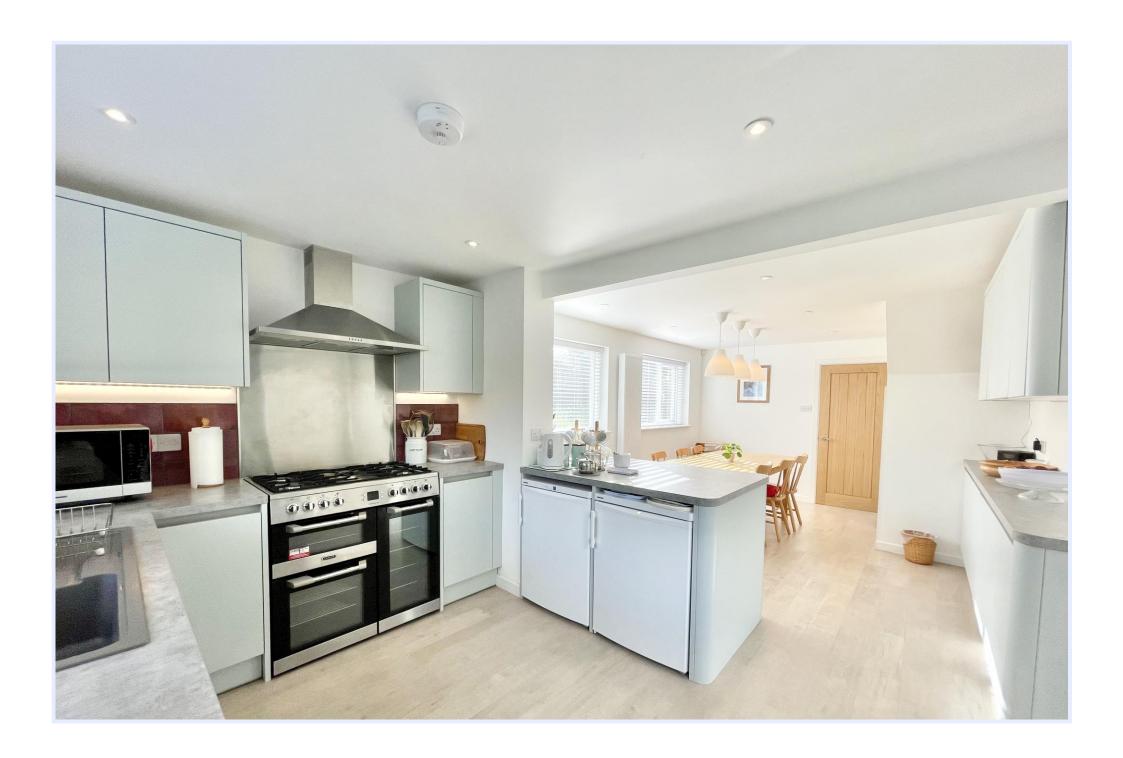

## The Property

- Spacious five bedroom detached house
- Three bath/shower rooms (one gf, one en-suite)
- Modern fitted kitchen/diner with views over the rear garden
- Bright and airy lounge with double aspect and feature log burner and access onto the gardens
- Separate play room/study
- Large entrance hall with storage
- Gas fired central heating, upvc double glazing & neutral décor throughout
- Good size rear garden with areas of lawn, shrubs, flower border and storage shed
- Off-road parking & double garage
- Highcliffe School's catchment area and close to local shops
- Council Tax 'F' £3141.96
- EPC 'C'