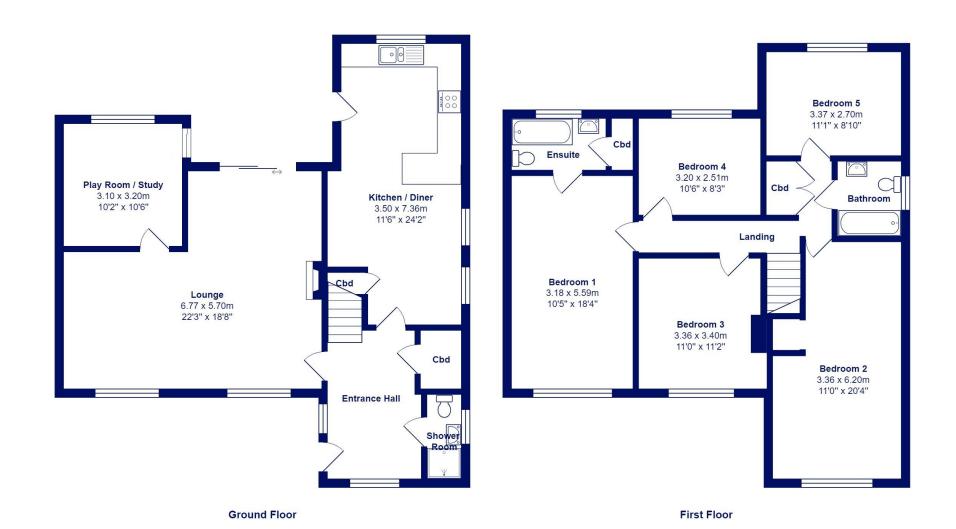

## Cranemoor Gardens, Highcliffe on Sea

Crosswater is substantial five bedroom detached family home of approx 1800sqft of accommodation. The house has been very well maintained and enjoys lovely large room sizes with two separate reception rooms, a smart kitchen/diner and the useful ground shower room with wc. On the first floor there is an en-suite bathroom to the master bedroom and family bathroom. Standing on a glorious sunny plot with a good size garden to the rear, a long driveway provides plenty of off-road parking, double garage and pretty stream to the front. The property is close to the local shops at Saulflands with the high street, cliff top and beach being a little further on. Walking distance to Hinton Admiral main line railway station.

## The Property

- Spacious five bedroom detached house
- Three bath/shower rooms (one gf, one en-suite)
- Modern fitted kitchen/diner with views over the rear garden
- Bright and airy lounge with double aspect and feature log burner and access onto the gardens
- Separate play room/study
- Large entrance hall with storage
- Gas fired central heating, upvc double glazing & neutral décor throughout
- Good size rear garden with areas of lawn, shrubs, flower border and storage shed
- Off-road parking & double garage
- Highcliffe School's catchment area and close to local shops
- Council Tax 'F' £3141.96
- EPC 'C'