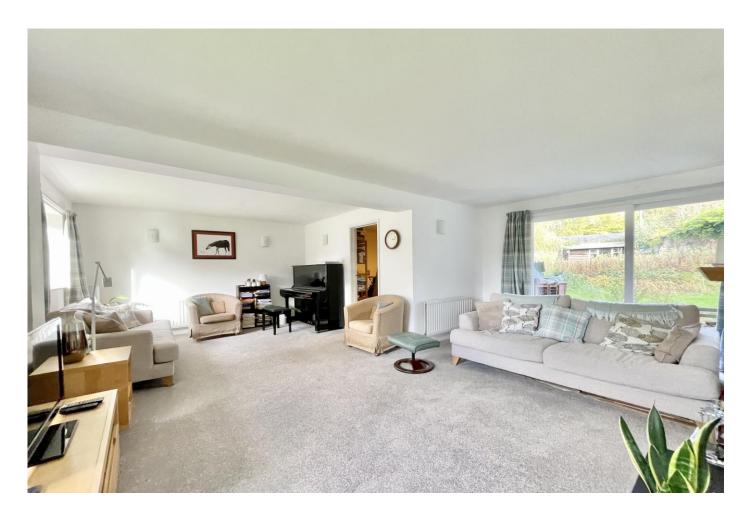

## The Property

- Spacious five bedroom detached house
- Three bath/shower rooms (one gf, one en-suite)
- Modern fitted kitchen/diner with views over the rear garden
- Bright and airy lounge with double aspect and feature log burner and access onto the gardens
- Separate play room/study
- Large entrance hall with storage
- Gas fired central heating, upvc double glazing & neutral décor throughout
- Good size rear garden with areas of lawn, shrubs, flower border and storage shed
- Off-road parking & double garage
- Highcliffe School's catchment area and close to local shops
- Council Tax 'F' £3141.96
- EPC 'C'