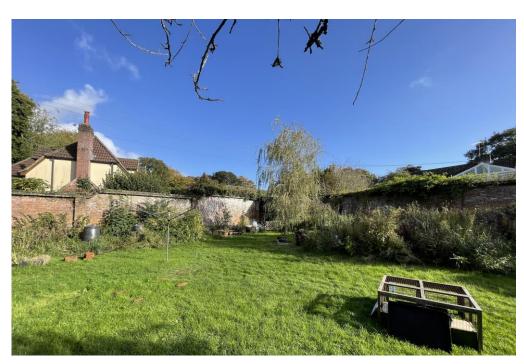

## The Property

- Spacious five bedroom detached house
- Three bath/shower rooms (one gf, one en-suite)
- Modern fitted kitchen/diner with views over the rear garden
- Bright and airy lounge with double aspect and feature log burner and access onto the gardens
- Separate play room/study
- Large entrance hall with storage
- Gas fired central heating, upvc double glazing & neutral décor throughout
- Good size rear garden with areas of lawn, shrubs, flower border and storage shed
- Off-road parking & double garage
- Highcliffe School's catchment area and close to local shops
- Council Tax 'F' £3141.96
- EPC 'C'