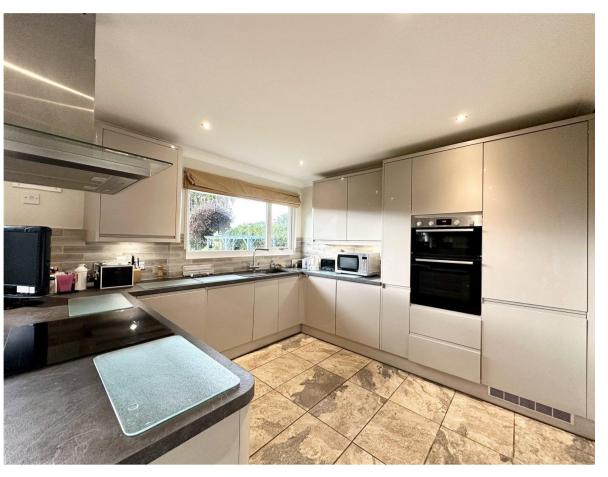

## Mitchells 1963 – TODAY

A lovely, detached bungalow on one of the quietest parts of the Wolhayes Garden Estate with about sqft of very nicely presented living space and a gorgeous garden. The bungalow features a super open plan kitchen/dining room that overlooks the garden and the original garage has been converted to give a useful third bedroom/hobbies room. A very nice property.

- Three double bedroom detached bungalow on this very sought after development
- Refitted shower room and en-suite cloakroom
- Contemporary and recently fitted kitchen/dining room with views of the garden and patio doors onto the terrace
- Separate sitting room with large picture window to the front
- Study
- Tasteful décor, UPVC double glazing and gas fired heating
- Fabulous garden with colourful shrub borders and all day sunshine
- Excellent location and easy to get into the village centre with the beach being a little further
- Council Tax 'E' 2658.58
- EPC 'D'