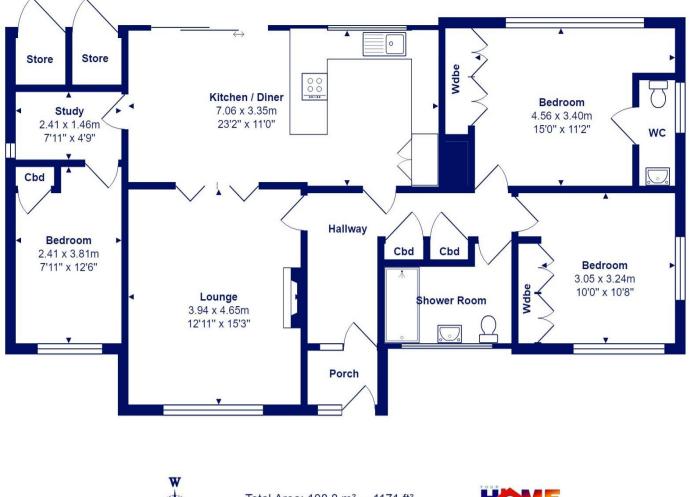

- Three double bedroom detached bungalow on this very sought after development
- Refitted shower room and en-suite cloakroom
- Contemporary and recently fitted kitchen/dining room with views of the garden and patio doors onto the terrace
- Separate sitting room with large picture window to the front
- Study
- Tasteful décor, UPVC double glazing and gas fired heating
- Fabulous garden with colourful shrub borders and all day sunshine
- Excellent location and easy to get into the village centre with the beach being a little further
- Council Tax 'E' 2658.58
- EPC 'D'