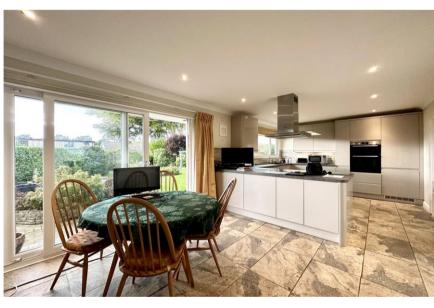

## Mitchells 1963 – TODAY

A lovely, detached bungalow on one of the quietest parts of the Wolhayes Garden Estate with about sqft of very nicely presented living space and a gorgeous garden. The bungalow features a super open plan kitchen/dining room that overlooks the garden and the original garage has been converted to give a useful third bedroom/hobbies room. A very nice property.

- Three double bedroom detached bungalow on this very sought after development
- Refitted shower room and en-suite cloakroom
- Contemporary and recently fitted kitchen/dining room with views of the garden and patio doors onto the terrace
- Separate sitting room with large picture window to the front
- Study
- Tasteful décor, UPVC double glazing and gas fired heating
- Fabulous garden with colourful shrub borders and all day sunshine
- Excellent location and easy to get into the village centre with the beach being a little further
- Council Tax 'E' 2658.58
- EPC 'D'