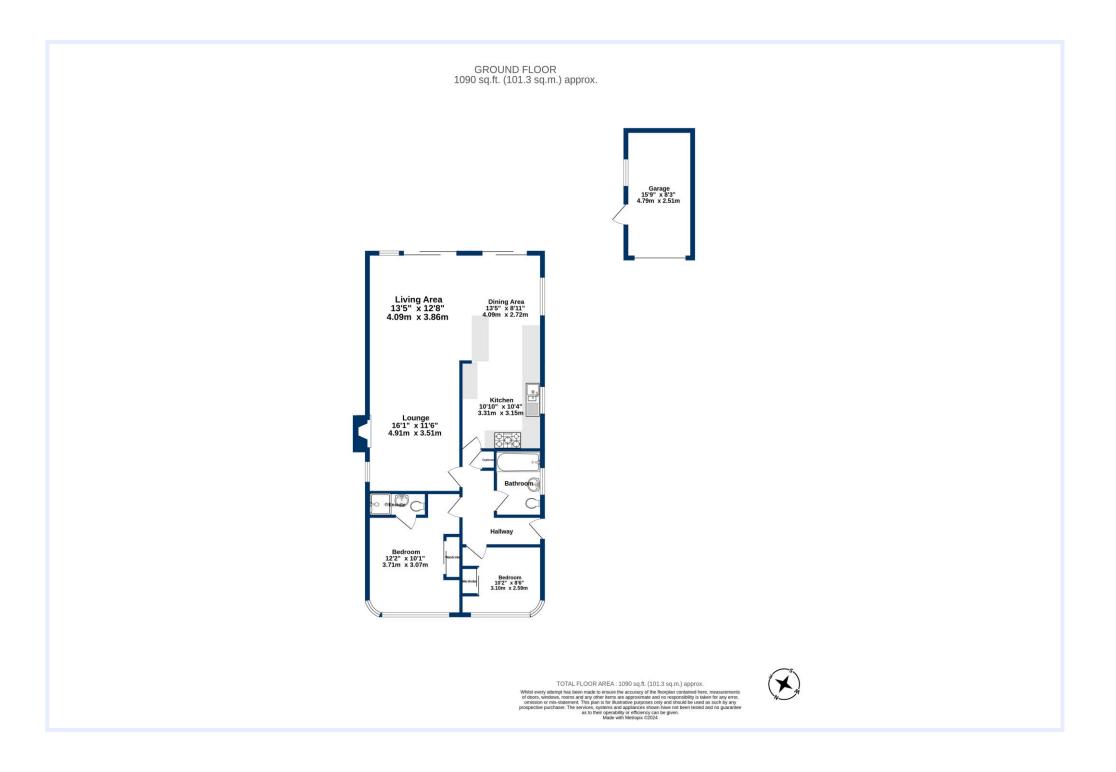

# VICTORIA ROAD, STANPIT, DORSET BH23 3LF

A fabulous and recently refurbished bungalow of nearly 1150 sq ft, featuring fantastic open plan living accommodation with dual patio doors, generous bedrooms and two luxurious bath/shower rooms. This lovely home benefits from a detached garage, driveway parking for multiple cars and a beautiful, sunny, landscaped rear garden. Enviably situated in this superb pocket of Mudeford, moments from Stanpit Marsh and Fishermans Bank with Avon Beach and Mudeford Quay also being within walking distance. The property also has planning permission for a loft conversion creating a further bedroom and bathroom.

## The Property

- Immaculate detached bungalow of 1123 sq ft
- Fabulous open plan kitchen/dining/family room with dual patio doors
- Lounge with feature wood burner
- Two double bedrooms with fitted wardrobes
- Two luxury bath/shower rooms (one ensuite)
- Upvc double glazing and gas fired central heating
- Short walk to Stanpit Marsh and Fishermans Bank
- Sunny, landscaped rear garden
- Detached garage and driveway parking for several cars
- Council Tax Band 'D' £2217.98
- EPC rating 'C'