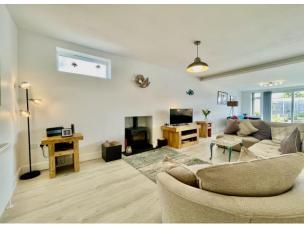

# VICTORIA ROAD, STANPIT, DORSET BH23 3LF

A fabulous and recently refurbished bungalow of nearly 1150 sq ft, featuring fantastic open plan living accommodation with dual patio doors, generous bedrooms and two luxurious bath/shower rooms. This lovely home benefits from a detached garage, driveway parking for multiple cars and a beautiful, sunny, landscaped rear garden. Enviably situated in this superb pocket of Mudeford, moments from Stanpit Marsh and Fishermans Bank with Avon Beach and Mudeford Quay also being within walking distance. The property also has planning permission for a loft conversion creating a further bedroom and bathroom.

## The Property

- Immaculate detached bungalow of 1123 sq ft
- Fabulous open plan kitchen/dining/family room with dual patio doors
- Lounge with feature wood burner
- Two double bedrooms with fitted wardrobes
- Two luxury bath/shower rooms (one ensuite)
- Upvc double glazing and gas fired central heating
- Short walk to Stanpit Marsh and Fishermans Bank
- Sunny, landscaped rear garden
- Detached garage and driveway parking for several cars
- Council Tax Band 'D' £2217.98
- EPC rating 'C'