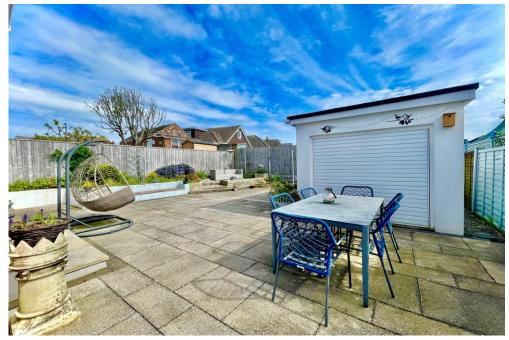

#### LOUNGE • GARDEN • GARAGE

OFF ROAD PARKING

## The Property

- Immaculate detached bungalow of 1123 sq ft
- Fabulous open plan kitchen/dining/family room with dual patio doors
- Lounge with feature wood burner
- Two double bedrooms with fitted wardrobes
- Two luxury bath/shower rooms (one ensuite)
- Upvc double glazing and gas fired central heating
- Short walk to Stanpit Marsh and Fishermans Bank
- Sunny, landscaped rear garden
- Detached garage and driveway parking for several cars
- Council Tax Band 'D' £2217.98
- EPC rating 'C'