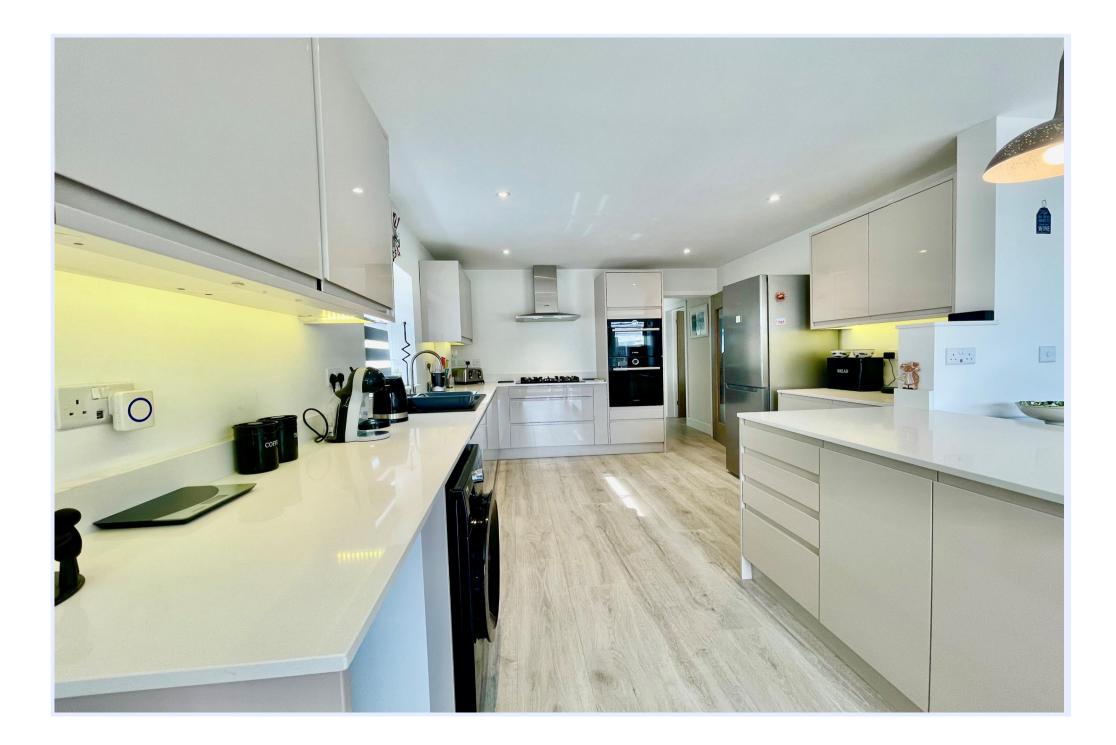

## The Property

- Immaculate detached bungalow of 1123 sq ft
- Fabulous open plan kitchen/dining/family room with dual patio doors
- Lounge with feature wood burner
- Two double bedrooms with fitted wardrobes
- Two luxury bath/shower rooms (one ensuite)
- Upvc double glazing and gas fired central heating
- Short walk to Stanpit Marsh and Fishermans Bank
- Sunny, landscaped rear garden
- Detached garage and driveway parking for several cars
- Council Tax Band 'D' £2217.98
- EPC rating 'C'