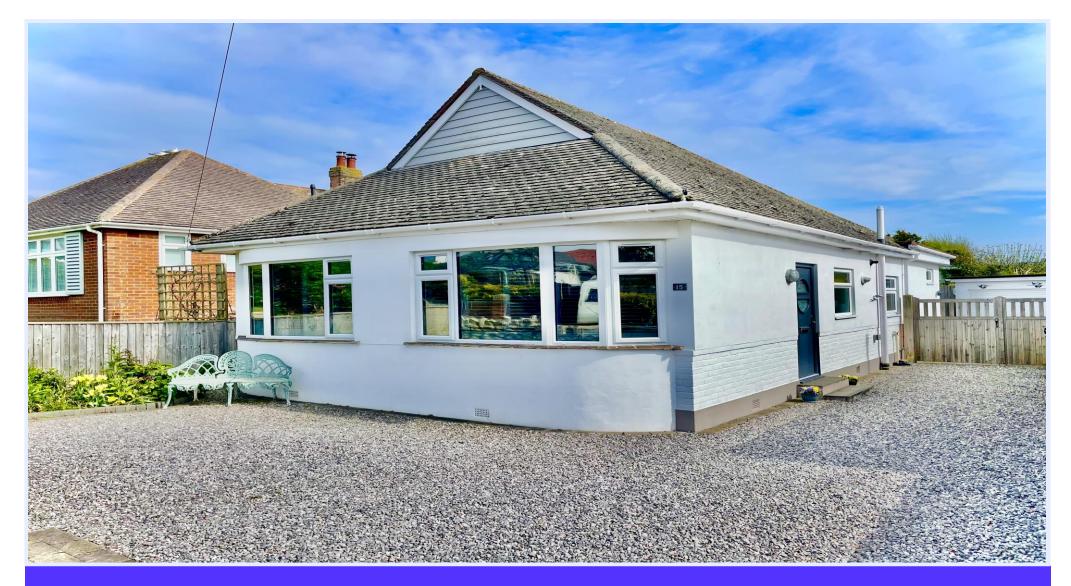

# VICTORIA ROAD, STANPIT, DORSET BH23 3LF

A fabulous and recently refurbished bungalow of nearly 1150 sq ft, featuring fantastic open plan living accommodation with dual patio doors, generous bedrooms and two luxurious bath/shower rooms. This lovely home benefits from a detached garage, driveway parking for multiple cars and a beautiful, sunny, landscaped rear garden. Enviably situated in this superb pocket of Mudeford, moments from Stanpit Marsh and Fishermans Bank with Avon Beach and Mudeford Quay also being within walking distance. The property also has planning permission for a loft conversion creating a further bedroom and bathroom.

## The Property

- Immaculate detached bungalow of 1123 sq ft
- Fabulous open plan kitchen/dining/family room with dual patio doors
- Lounge with feature wood burner
- Two double bedrooms with fitted wardrobes
- Two luxury bath/shower rooms (one ensuite)
- Upvc double glazing and gas fired central heating
- Short walk to Stanpit Marsh and Fishermans Bank
- Sunny, landscaped rear garden
- Detached garage and driveway parking for several cars
- Council Tax Band 'D' £2217.98
- EPC rating 'C'