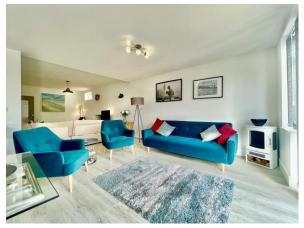

# VICTORIA ROAD, STANPIT, DORSET BH23 3LF

A fabulous and recently refurbished bungalow of nearly 1150 sq ft, featuring fantastic open plan living accommodation with dual patio doors, generous bedrooms and two luxurious bath/shower rooms. This lovely home benefits from a detached garage, driveway parking for multiple cars and a beautiful, sunny, landscaped rear garden. Enviably situated in this superb pocket of Mudeford, moments from Stanpit Marsh and Fishermans Bank with Avon Beach and Mudeford Quay also being within walking distance. The property also has planning permission for a loft conversion creating a further bedroom and bathroom.

## The Property

- Immaculate detached bungalow of 1123 sq ft
- Fabulous open plan kitchen/dining/family room with dual patio doors
- Lounge with feature wood burner
- Two double bedrooms with fitted wardrobes
- Two luxury bath/shower rooms (one ensuite)
- Upvc double glazing and gas fired central heating
- Short walk to Stanpit Marsh and Fishermans Bank
- Sunny, landscaped rear garden
- Detached garage and driveway parking for several cars
- Council Tax Band 'D' £2217.98
- EPC rating 'C'