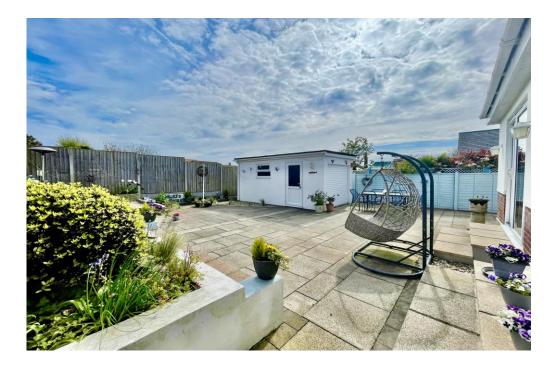

#### LOUNGE • GARDEN • GARAGE

OFF ROAD PARKING

## The Property

- Immaculate detached bungalow of 1123 sq ft
- Fabulous open plan kitchen/dining/family room with dual patio doors
- Lounge with feature wood burner
- Two double bedrooms with fitted wardrobes
- Two luxury bath/shower rooms (one ensuite)
- Upvc double glazing and gas fired central heating
- Short walk to Stanpit Marsh and Fishermans Bank
- Sunny, landscaped rear garden
- Detached garage and driveway parking for several cars
- Council Tax Band 'D' £2217.98
- EPC rating 'C'