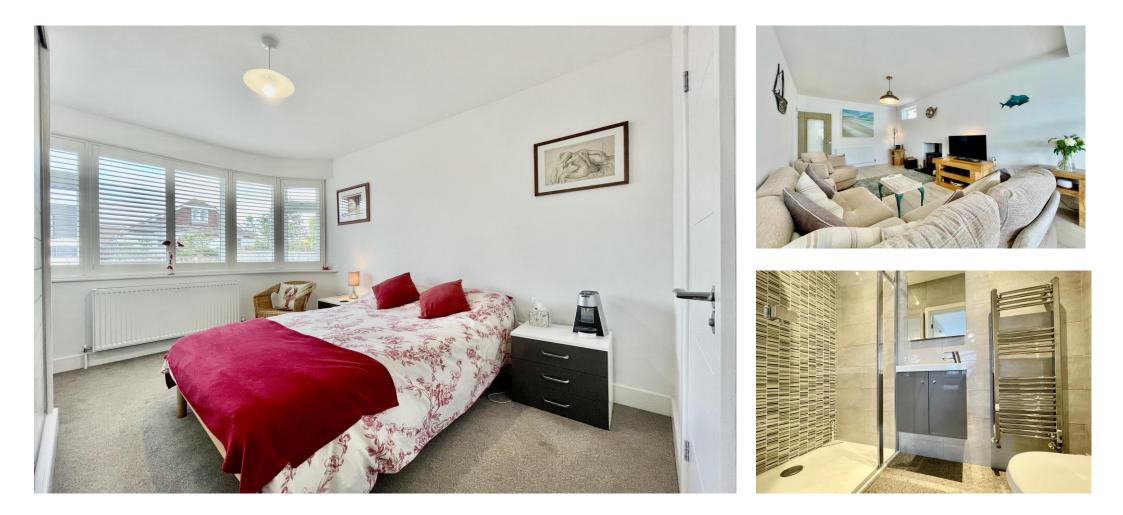

# VICTORIA ROAD, STANPIT, DORSET BH23 3LF

A fabulous and recently refurbished bungalow of nearly 1150 sq ft, featuring fantastic open plan living accommodation with dual patio doors, generous bedrooms and two luxurious bath/shower rooms. This lovely home benefits from a detached garage, driveway parking for multiple cars and a beautiful, sunny, landscaped rear garden. Enviably situated in this superb pocket of Mudeford, moments from Stanpit Marsh and Fishermans Bank with Avon Beach and Mudeford Quay also being within walking distance. The property also has planning permission for a loft conversion creating a further bedroom and bathroom.

## The Property

- Immaculate detached bungalow of 1123 sq ft
- Fabulous open plan kitchen/dining/family room with dual patio doors
- Lounge with feature wood burner
- Two double bedrooms with fitted wardrobes
- Two luxury bath/shower rooms (one ensuite)
- Upvc double glazing and gas fired central heating
- Short walk to Stanpit Marsh and Fishermans Bank
- Sunny, landscaped rear garden
- Detached garage and driveway parking for several cars
- Council Tax Band 'D' £2217.98
- EPC rating 'C'