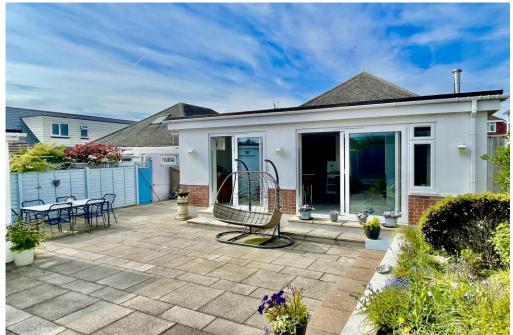

#### LOUNGE • GARDEN • GARAGE

OFF ROAD PARKING

## The Property

- Immaculate detached bungalow of 1123 sq ft
- Fabulous open plan kitchen/dining/family room with dual patio doors
- Lounge with feature wood burner
- Two double bedrooms with fitted wardrobes
- Two luxury bath/shower rooms (one ensuite)
- Upvc double glazing and gas fired central heating
- Short walk to Stanpit Marsh and Fishermans Bank
- Sunny, landscaped rear garden
- Detached garage and driveway parking for several cars
- Council Tax Band 'D' £2217.98
- EPC rating 'C'