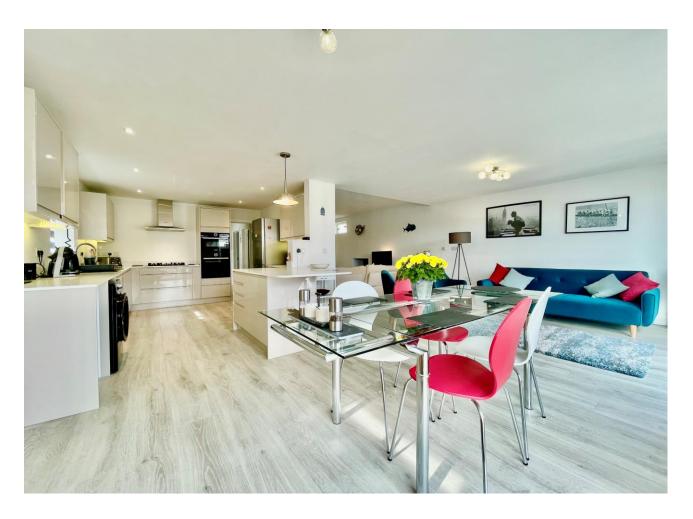

## The Property

- Immaculate detached bungalow of 1123 sq ft
- Fabulous open plan kitchen/dining/family room with dual patio doors
- Lounge with feature wood burner
- Two double bedrooms with fitted wardrobes
- Two luxury bath/shower rooms (one ensuite)
- Upvc double glazing and gas fired central heating
- Short walk to Stanpit Marsh and Fishermans Bank
- Sunny, landscaped rear garden
- Detached garage and driveway parking for several cars
- Council Tax Band 'D' £2217.98
- EPC rating 'C'