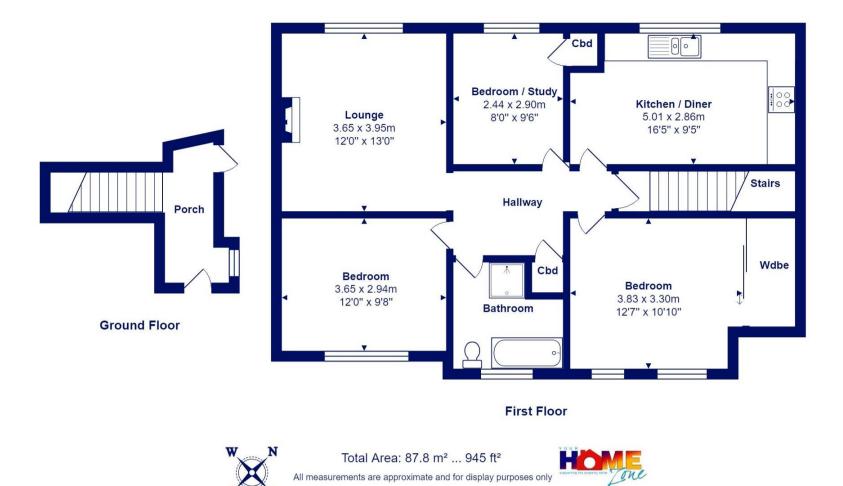

## Somerford Road Christchurch, Dorset, BH23 3QG

A stunning purpose built maisonette, recently refurbished featuring superb accommodation totalling nearly 1000 sqft and boasting its own private garden, parking space and 176 year lease. This lovely home is conveniently situated within easy reach of shops, bus routes, local infant and junior schools and a short walk from the historic centre of Christchurch and Avon Beach.

- Impressive purpose built maisonette of nearly 1,000 sq ft
- Three good sized bedrooms
- Impressive refitted bathroom with separate walk in shower
- Stylish fitted kitchen/breakfast room with quality units
- Bright and airy sitting room with a feature fireplace
- Substantial entrance hall with plenty of storage
- Private garden with plenty of sheds, storage and a large lawn
- Allocated parking space
- 176 Lease remaining
- £46pcm Maintenance which includes buildings insurance
- Council Tax 'B' £1,725.10
- EPC rating 'C'