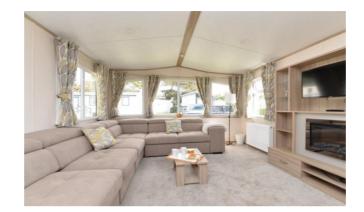

#### Summary

A stunning two bedroom, six berth Carnaby Oakdale that is presented in first class order throughout and has the benefit of the remainder of eighteen years on the license. Features of the property include a superb open plan, triple aspect living/kitchen/dining area, integral kitchen, ensuite WC, generous main shower room, large south facing decking and off road parking. The property is presented in as new condition throughout and is ready for immediate occupation or rental.