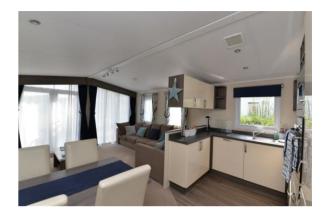

#### Summary

G26 is a fine example of a Regal Inspiration situated on an enviable plot in the ever-popular Shorefield Country Park. The property consists of two bedrooms, one with ample wardrobe space and an en suite toilet and the other with built-in wardrobes and twin beds, a modern family shower room, and a large, bright open plan kitchen/living space with floor-to-ceiling windows and doors facing south. The kitchen has fully integrated appliances including a fridge freezer, raised ovens, and a microwave. To the right of the property there is a large area of patio which is private from the road. The property has been kept immaculately by the current owners and is presented in fantastic condition throughout. The property is only a short level walk from all the facilities at Shorefield.