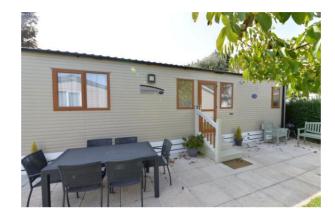

#### Summary

G26 is a fine example of a Regal Inspiration situated on an enviable plot in the ever-popular Shorefield Country Park. The property consists of two bedrooms, one with ample wardrobe space and an en suite toilet and the other with built-in wardrobes and twin beds, a modern family shower room, and a large, bright open plan kitchen/living space with floor-to-ceiling windows and doors facing south. The kitchen has fully integrated appliances including a fridge freezer, raised ovens, and a microwave. To the right of the property there is a large area of patio which is private from the road. The property has been kept immaculately by the current owners and is presented in fantastic condition throughout. The property is only a short level walk from all the facilities at Shorefield.