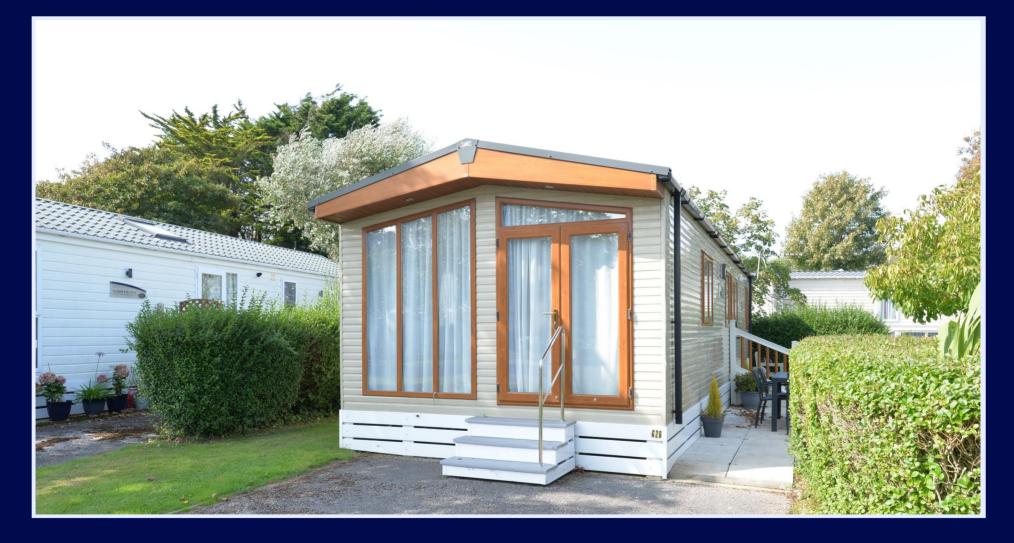

#### Summary

G26 is a fine example of a Regal Inspiration situated on an enviable plot in the ever-popular Shorefield Country Park. The property consists of two bedrooms, one with ample wardrobe space and an en suite toilet and the other with built-in wardrobes and twin beds, a modern family shower room, and a large, bright open plan kitchen/living space with floor-to-ceiling windows and doors facing south. The kitchen has fully integrated appliances including a fridge freezer, raised ovens, and a microwave. To the right of the property there is a large area of patio which is private from the road. The property has been kept immaculately by the current owners and is presented in fantastic condition throughout. The property is only a short level walk from all the facilities at Shorefield.

#### Model

Regal Inspiration Approximately 12 years on the license 38ft x 13ft 2 Beds

Running Costs £6,500 approx. p.a. to be reviewed annually