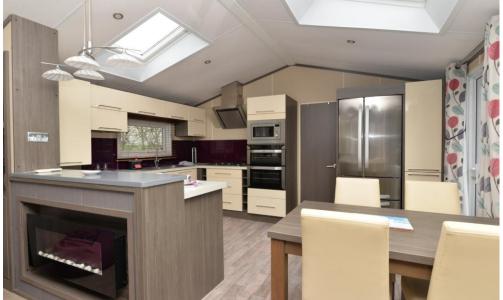

# The Property

Glazed front door leads through to the kitchen/dining room with a fantastic range of cream gloss wall and base units with a contrasting stone effect worktop, integrated appliances include a five burner gas hob with extractor fan over, eye level double oven, microwave, built in American style fridge freezer, dishwasher, breakfast bar, cupboard housing the central heating boiler, UPVC window, two Velux windows bringing in plenty of light and a four seater table and chairs