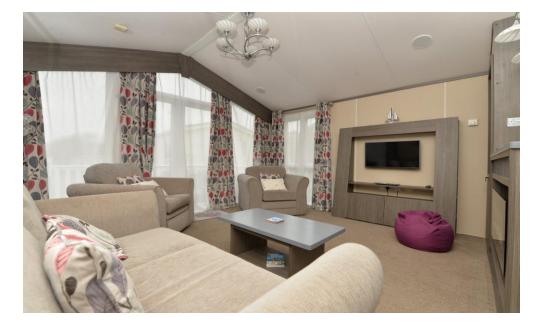

The kitchen/dining room opens through to the sitting room with a three piece suite with reclining armchair, and the sofa doubling up as a sofa bed, TV aerial point, electric fire, built in sound system and double casement doors lead out to the private decking