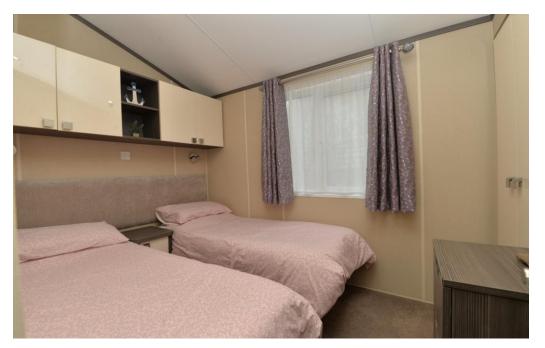

Bedroom two is a lovely twin bedroom with two single beds, built in storage and double wardrobe

The master bedroom is situated at the rear of the property, is a fantastic double bedroom, with double bed, built in bedside cabinets, double wardrobes, recess ceiling spotlights, floor to ceiling window, a TV aerial point and it also benefits from its own luxury en-suite shower room