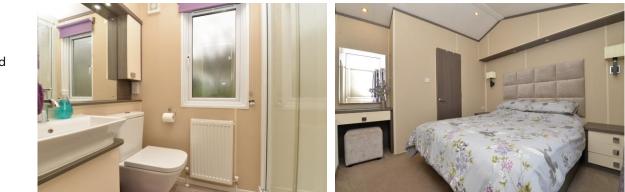

The main shower room has a modern suite comprising a double shower cubicle with thermostatic shower attachments and sliding glass shower door, WC, wash hand basin with mixer tap over and storage beneath, mirror, two useful storage cupboards and shaver point

Bedroom two is a lovely twin bedroom with two single beds, built in storage and double wardrobe

The master bedroom is situated at the rear of the property, is a fantastic double bedroom, with double bed, built in bedside cabinets, double wardrobes, recess ceiling spotlights, floor to ceiling window, a TV aerial point and it also benefits from its own luxury en-suite shower room

The en-suite comprises a walk-in double shower with sliding glass shower door and thermostatic shower attachments, WC, wash hand basin with mixer tap over and storage beneath, two useful storage cupboards, a built in mirror, shaver point and UPVC window