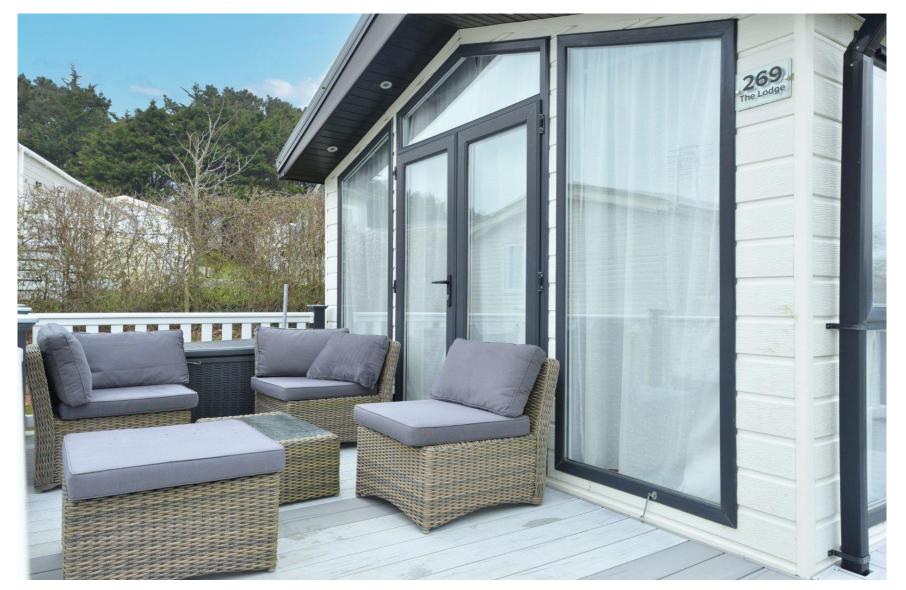

The kitchen/dining room opens through to the sitting room with a three piece suite with reclining armchair, and the sofa doubling up as a sofa bed, TV aerial point, electric fire, built in sound system and double casement doors lead out to the private decking

## Gardens & Grounds

To the front of the property is a private wrap around decking giving plenty of space for outside dining.

The property also benefits from a driveway with parking for two vehicles.

The property must be viewed to be fully appreciated and is offered with no forward chain.