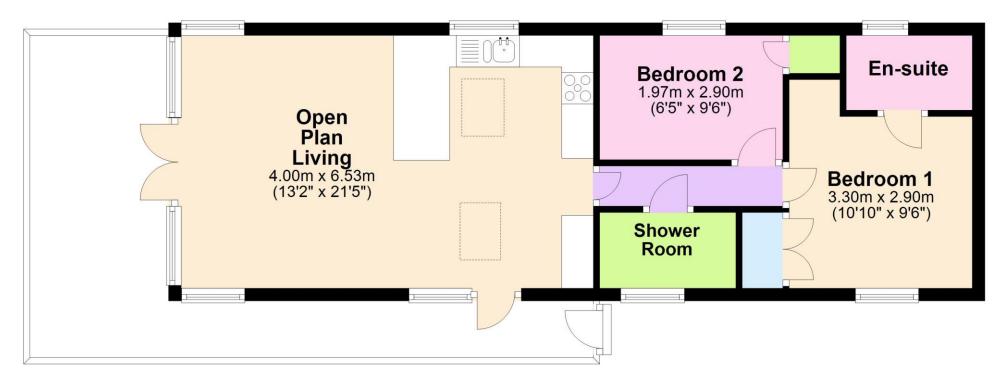

## Floor Plan

Approx. 50.2 sq. metres (540.0 sq. feet)

#### Total area: approx. 50.2 sq. metres (540.0 sq. feet)

'Whilst every attempt has been made to ensure the accuracy of this floor plan, the measurements of doors, windows, rooms and any other items are approximate and no responsibility is taken for any error, omission or mis-statement. This plan is for illustrative purposes only and should be used as such by any prospective purchaser.' Plan produced using PlanUp.