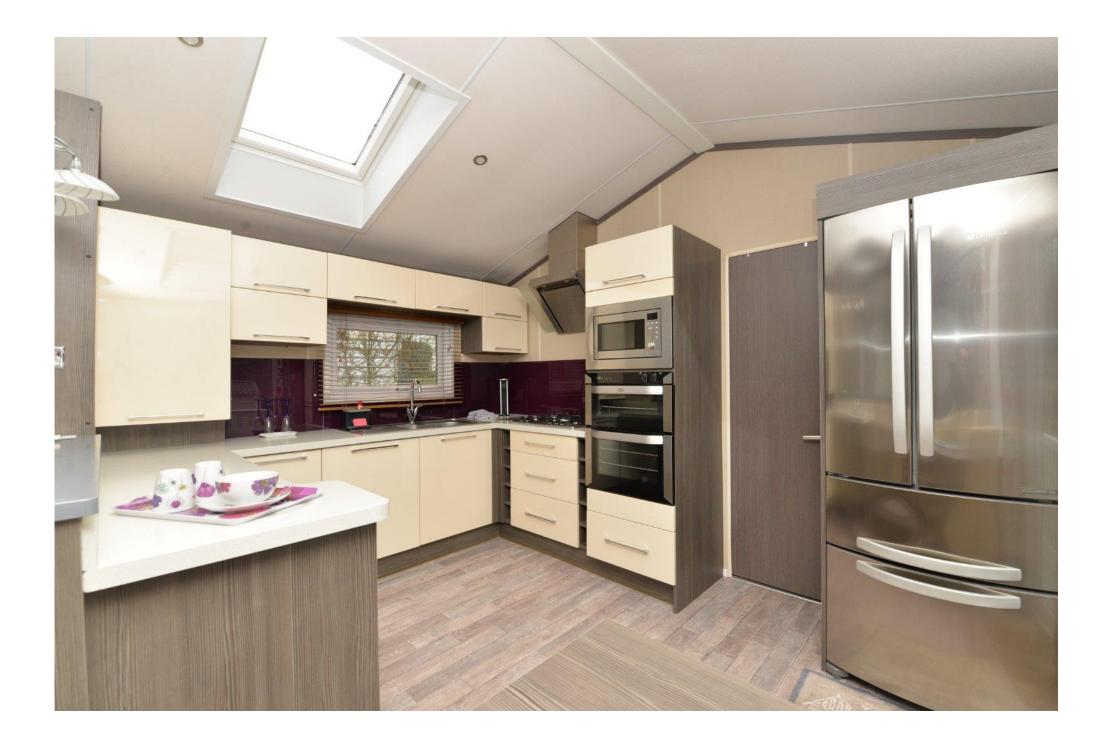

# The Property

Glazed front door leads through to the kitchen/dining room with a fantastic range of cream gloss wall and base units with a contrasting stone effect worktop, integrated appliances include a five burner gas hob with extractor fan over, eye level double oven, microwave, built in American style fridge freezer, dishwasher, breakfast bar, cupboard housing the central heating boiler, UPVC window, two Velux windows bringing in plenty of light and a four seater table and chairs