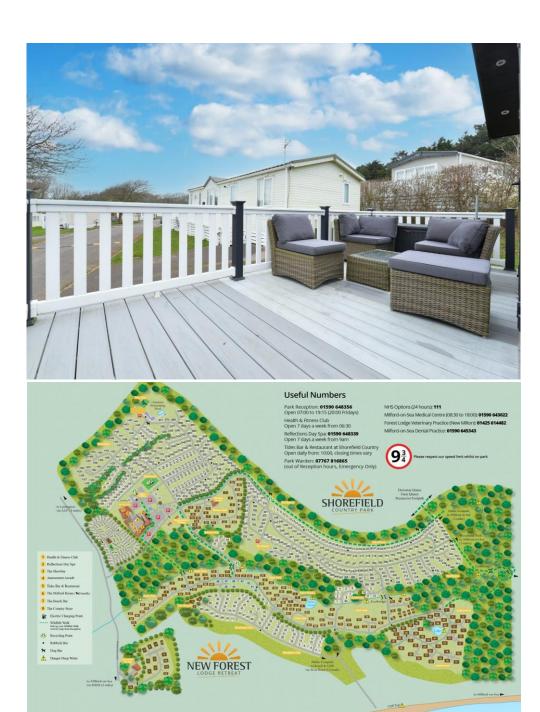

## Gardens & Grounds

To the front of the property is a private wrap around decking giving plenty of space for outside dining.

The property also benefits from a driveway with parking for two vehicles.

The property must be viewed to be fully appreciated and is offered with no forward chain.

#### Situation

Situated on the southern edge of the New Forest National Park, and just a short stroll away from the shingled shores of the beach at Milford on Sea, the award winning Shorefield Country Park is a fantastic position to own the ultimate bolthole. Facilities include heated indoor and outdoor pools, gym and day spa, bars, restaurant, fishing lake, pet friendly areas, play areas, tennis courts and live family entertainment.