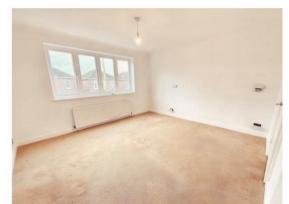

## 18 Queens Road Stanpit, Christchurch, BH23 3HH

A delightful and spacious three bedroom two bathroom (one en-suite) detached family house of approx. 1450 sqft in this desirable part of Mudeford. Well-presented throughout and with modern fitments together with attractive porcelain floor tiling on the ground floor. Excellent location close to Stanpit Marsh Nature Reserve and the harbour's edge, walking distance of the centre of Christchurch, the local cricket ground and with Mudeford Quay and Avon Beach being just a little further on.

- Substantial Garden Chalet of approx. 300 sqft (could be a lucrative Air B&B)
- Plenty of off road parking (rare for this location)
- 2 good size reception rooms
- Enclosed rear garden with double gates to the side
- Gas CH (new boiler) & Upvc double glazing
- Close to the excellent and popular Infants School
- Mudeford Juniors is also a short walk away
- No forward chain
- Council Tax 'D' £2217.98
- EPC rating 'D'