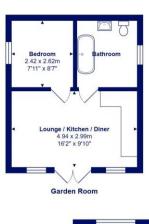

- Substantial Garden Chalet of approx. 300 sqft (could be a lucrative Air B&B)
- Plenty of off road parking (rare for this location)
- 2 good size reception rooms
- Enclosed rear garden with double gates to the side
- Gas CH (new boiler) & Upvc double glazing
- Close to the excellent and popular Infants School
- Mudeford Juniors is also a short walk away
- No forward chain
- Council Tax 'D' £2217.98
- EPC rating 'D'