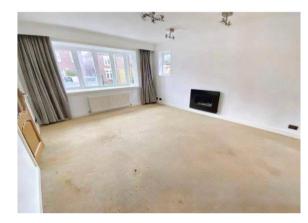

## 18 Queens Road Stanpit, Christchurch, BH23 3HH

A delightful and spacious three bedroom two bathroom (one en-suite) detached family house of approx. 1450 sqft in this desirable part of Mudeford. Well-presented throughout and with modern fitments together with attractive porcelain floor tiling on the ground floor. Excellent location close to Stanpit Marsh Nature Reserve and the harbour's edge, walking distance of the centre of Christchurch, the local cricket ground and with Mudeford Quay and Avon Beach being just a little further on.

- Substantial Garden Chalet of approx. 300 sqft (could be a lucrative Air B&B)
- Plenty of off road parking (rare for this location)
- 2 good size reception rooms
- Enclosed rear garden with double gates to the side
- Gas CH (new boiler) & Upvc double glazing
- Close to the excellent and popular Infants School
- Mudeford Juniors is also a short walk away
- No forward chain
- Council Tax 'D' £2217.98
- EPC rating 'D'