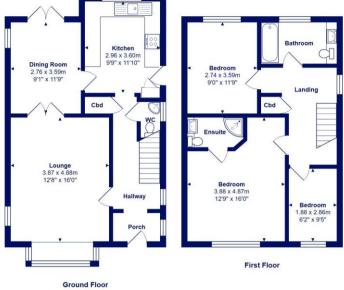

## 18 Queens Road Stanpit, Christchurch, BH23 3HH

A delightful and spacious three bedroom two bathroom (one en-suite) detached family house of approx. 1450 sqft in this desirable part of Mudeford. Well-presented throughout and with modern fitments together with attractive porcelain floor tiling on the ground floor. Excellent location close to Stanpit Marsh Nature Reserve and the harbour's edge, walking distance of the centre of Christchurch, the local cricket ground and with Mudeford Quay and Avon Beach being just a little further on.