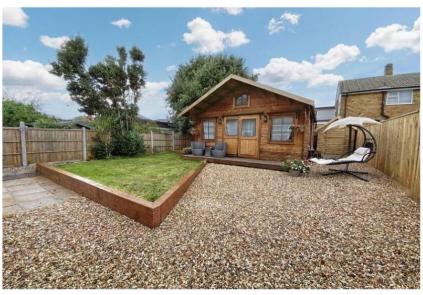

- Substantial Garden Chalet of approx. 300 sqft (could be a lucrative Air B&B)
- Plenty of off road parking (rare for this location)
- 2 good size reception rooms
- Enclosed rear garden with double gates to the side
- Gas CH (new boiler) & Upvc double glazing
- Close to the excellent and popular Infants School
- Mudeford Juniors is also a short walk away
- No forward chain
- Council Tax 'D' £2217.98
- EPC rating 'D'