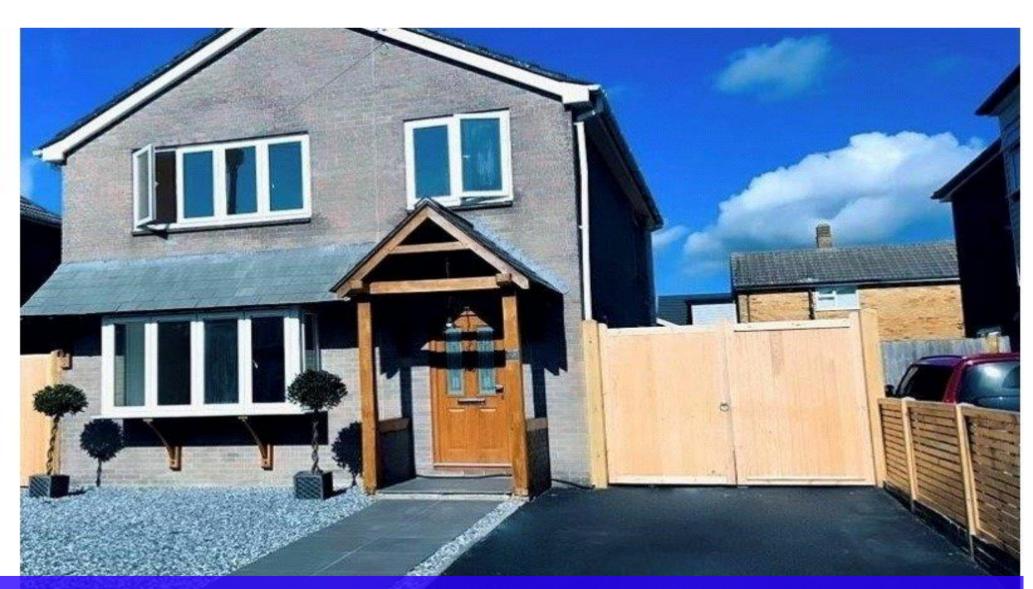

## 18 Queens Road Stanpit, Christchurch, BH23 3HH

A delightful and spacious three bedroom two bathroom (one en-suite) detached family house of approx. 1450 sqft in this desirable part of Mudeford. Well-presented throughout and with modern fitments together with attractive porcelain floor tiling on the ground floor. Excellent location close to Stanpit Marsh Nature Reserve and the harbour's edge, walking distance of the centre of Christchurch, the local cricket ground and with Mudeford Quay and Avon Beach being just a little further on.