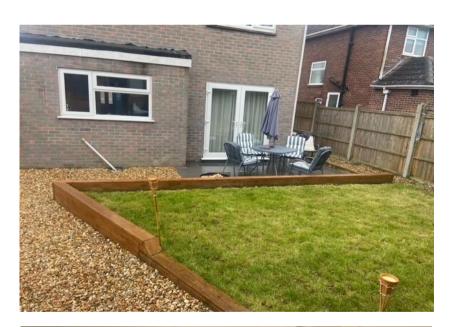

- Substantial Garden Chalet of approx. 300 sqft (could be a lucrative Air B&B)
- Plenty of off road parking (rare for this location)
- 2 good size reception rooms
- Enclosed rear garden with double gates to the side
- Gas CH (new boiler) & Upvc double glazing
- Close to the excellent and popular Infants School
- Mudeford Juniors is also a short walk away
- No forward chain
- Council Tax 'D' £2217.98
- EPC rating 'D'