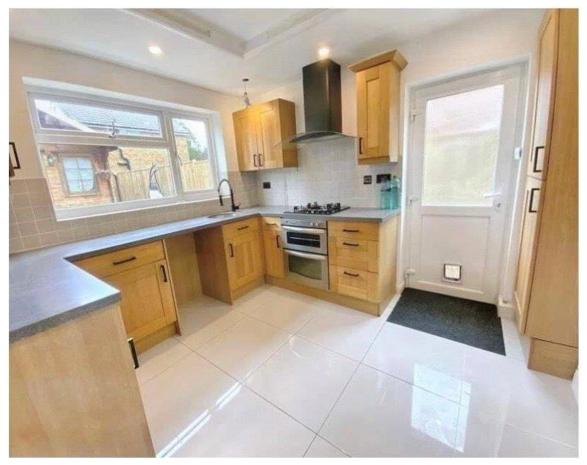

## 18 Queens Road Stanpit, Christchurch, BH23 3HH

A delightful and spacious three bedroom two bathroom (one en-suite) detached family house of approx. 1450 sqft in this desirable part of Mudeford. Well-presented throughout and with modern fitments together with attractive porcelain floor tiling on the ground floor. Excellent location close to Stanpit Marsh Nature Reserve and the harbour's edge, walking distance of the centre of Christchurch, the local cricket ground and with Mudeford Quay and Avon Beach being just a little further on.