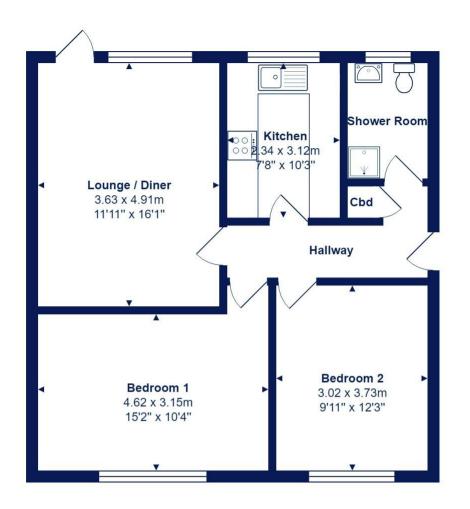

 $\label{eq:constraint} \begin{array}{c} Total \ Area: \ 60.7 \ m^2 \ \dots \ 654 \ ft^2 \\ \mbox{All measurements are approximate and for display purposes only} \end{array}$ 

1 Andree Court, 427 Lymington Road, Highcliffe On Sea, BH23 5EP

## **Accommodation & Amenities**

- Two double bedrooms
- Modern kitchen with some built-in appliances
- Fully tiled shower room
- Private South facing patio and views over the well maintained communal gardens
- Gas fired central heating and upvc double glazing
- A short stroll to the village centre with a good variety of shops and eateries
- Garage in a block and visitor parking
- Share of Freehold 999 year lease from 2005
- No ground rent payable
- Service charge £2394 p/a paid on a 1/4 basis
- No forward chain
- EPC `D'
- Council Tax 'C' £1840.93