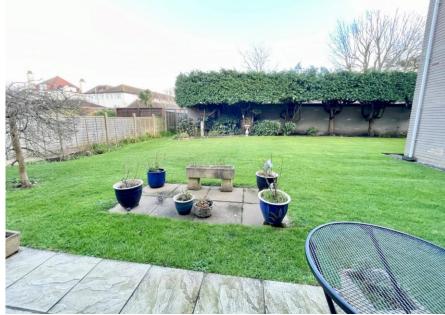

## Asking Price: £285,000

Share of Freehold

An extremely well positioned two bedroom ground floor apartment with its own private south facing patio, situated in the heart of Highcliffe with easy access to all the local amenities and cliff top a little further on. No forward chain. A very well looked after purpose built ground floor apartment benefitting from a share in the freehold, it is extremely bright and airy with all principle rooms facing south of the over the well maintained communal gardens, in particular, the large lounge with doors onto the private patio. Two good sized double bedrooms with the current owner utilising bedroom two as a formal dining room, the modern kitchen and shower room are both good sizes and in great condition.

## **Accommodation & Amenities**

- Two double bedrooms
- Modern kitchen with some built-in appliances
- Fully tiled shower room
- Private South facing patio and views over the well maintained communal gardens
- Gas fired central heating and upvc double glazing
- A short stroll to the village centre with a good variety of shops and eateries
- Garage in a block and visitor parking
- Share of Freehold 999 year lease from 2005
- No ground rent payable
- Service charge £2394 p/a paid on a 1/4 basis
- No forward chain
- EPC `D'
- Council Tax 'C' £1840.93