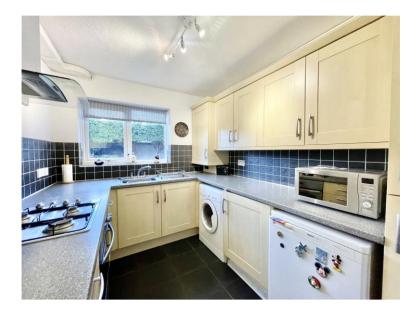

## **Accommodation & Amenities**

- Two double bedrooms
- Modern kitchen with some built-in appliances
- Fully tiled shower room
- Private South facing patio and views over the well maintained communal gardens
- Gas fired central heating and upvc double glazing
- A short stroll to the village centre with a good variety of shops and eateries
- Garage in a block and visitor parking
- Share of Freehold 999 year lease from 2005
- No ground rent payable
- Service charge £2394 p/a paid on a 1/4 basis
- No forward chain
- EPC `D'
- Council Tax 'C' £1840.93