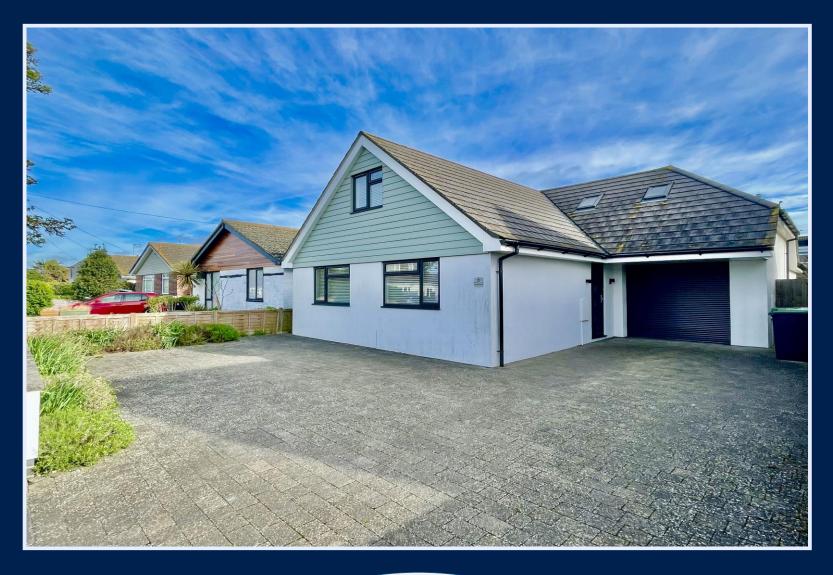

## LINGWOOD AVENUE MUDEFORD, BH23 3JS

## £899,950 FREEHOLD

A wonderful chalet in a first-class location featuring stylish accommodation of approximately 1,800 sq.ft. Thoroughly refurbished and skillfully extended, this very smart home features a crisp, contemporary interior and generous room sizes and has a private rear garden with parking to the front. The property is situated just moments from Stanpit Marsh Nature Reserve and the public slipway on Fisherman's Bank and just a short stroll to Mudeford Quay and Avon Beach. Strongly recommended.

## The Property

- First class chalet of approximately 1,800 sq ft
- •Stunning inside and out, having been completely modernised.
- Master bedroom with luxury en-suite shower room (ground floor)
- •Three further bedrooms and luxury family bathroom
- Impressive open plan kitchen/living/dining room with bi-fold doors onto the garden
- Generous utility room
- Tasteful décor and quality floor coverings
- Gas fired central heating and UPVC double glazed replacement windows
- Delightful landscaped garden with areas for outdoor entertaining
- •Plenty of parking to the front and integral garage
- Excellent location within the Mudeford schools' catchment area and within walking distance of the local shops, beach and award winning pubs and restaurants.
- A highly desirable property in a very sought after road
- Council tax band 'G' £2093.92 EPC rating 'C'