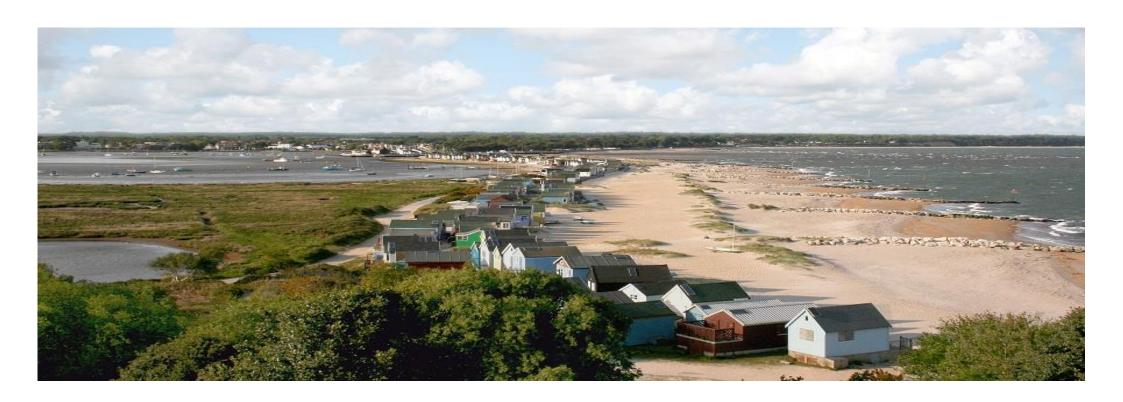

## Location

Mudeford began as a small fishing village close to the entrance of Christchurch Harbour which still sees fishing boats landing their catch today. The area enjoys award winning sandy beaches at Avon beach and plenty of wildlife activity on Hengistbury Head and Stanpit Marsh Nature Reserve. The popular Mudeford Sandbank attracts visitors every year to the private beach huts with the Harbour providing a sheltered environment for watersports activities. With a friendly, community feel, it is no wonder Mudeford is becoming a popular choice for relocation.