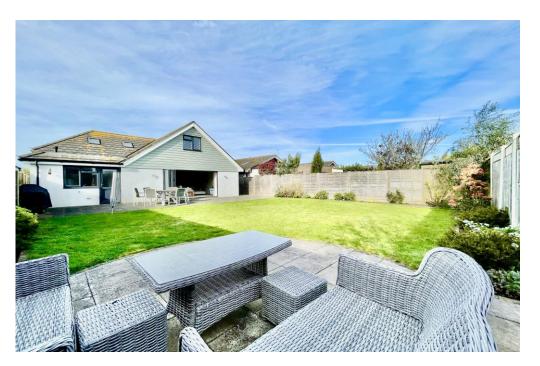

## The Property

- First class chalet of approximately 1,800 sq ft
- •Stunning inside and out, having been completely modernised.
- Master bedroom with luxury en-suite shower room (ground floor)
- •Three further bedrooms and luxury family bathroom
- Impressive open plan kitchen/living/dining room with bi-fold doors onto the garden
- Generous utility room
- Tasteful décor and quality floor coverings
- Gas fired central heating and UPVC double glazed replacement windows
- Delightful landscaped garden with areas for outdoor entertaining
- •Plenty of parking to the front and integral garage
- Excellent location within the Mudeford schools' catchment area and within walking distance of the local shops, beach and award winning pubs and restaurants.
- A highly desirable property in a very sought after road
- Council tax band 'G' £2093.92 EPC rating 'C'