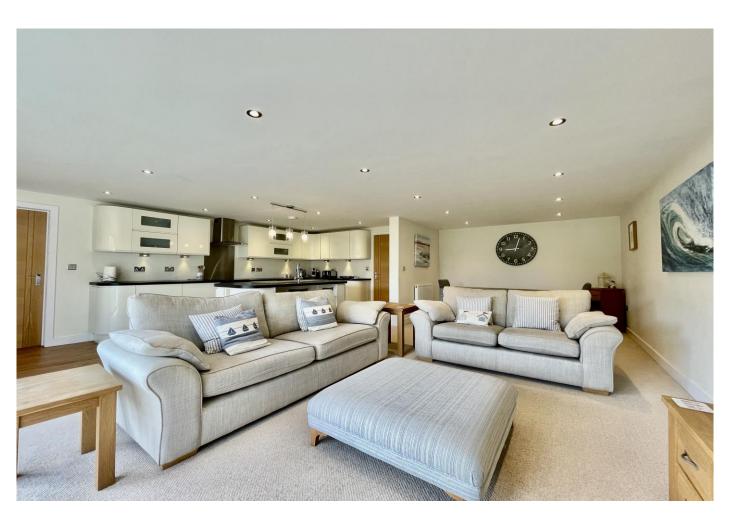

## The Property

- First class chalet of approximately 1,800 sq ft
- •Stunning inside and out, having been completely modernised.
- Master bedroom with luxury en-suite shower room (ground floor)
- •Three further bedrooms and luxury family bathroom
- Impressive open plan kitchen/living/dining room with bi-fold doors onto the garden
- Generous utility room
- Tasteful décor and quality floor coverings
- Gas fired central heating and UPVC double glazed replacement windows
- Delightful landscaped garden with areas for outdoor entertaining
- •Plenty of parking to the front and integral garage
- Excellent location within the Mudeford schools' catchment area and within walking distance of the local shops, beach and award winning pubs and restaurants.
- A highly desirable property in a very sought after road
- Council tax band 'G' £2093.92 EPC rating 'C'