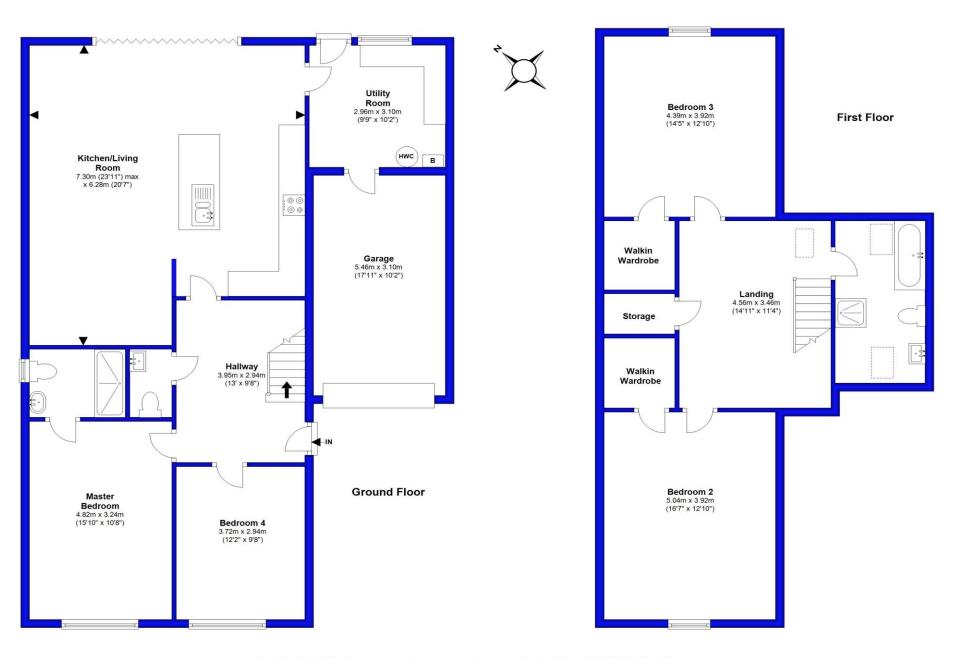

## The Property

- First class chalet of approximately 1,800 sq ft
- •Stunning inside and out, having been completely modernised.
- Master bedroom with luxury en-suite shower room (ground floor)
- •Three further bedrooms and luxury family bathroom
- Impressive open plan kitchen/living/dining room with bi-fold doors onto the garden
- Generous utility room
- Tasteful décor and quality floor coverings
- Gas fired central heating and UPVC double glazed replacement windows
- Delightful landscaped garden with areas for outdoor entertaining
- •Plenty of parking to the front and integral garage
- Excellent location within the Mudeford schools' catchment area and within walking distance of the local shops, beach and award winning pubs and restaurants.
- A highly desirable property in a very sought after road
- Council tax band 'G' £2093.92 EPC rating 'C'