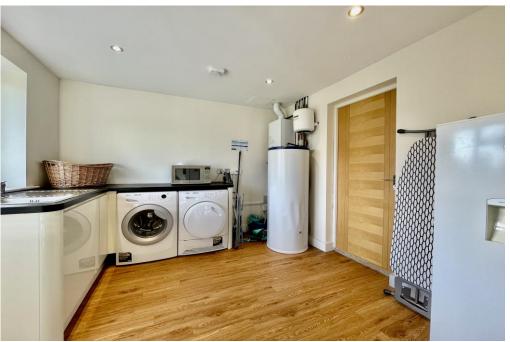

## The Property

- First class chalet of approximately 1,800 sq ft
- •Stunning inside and out, having been completely modernised.
- Master bedroom with luxury en-suite shower room (ground floor)
- •Three further bedrooms and luxury family bathroom
- Impressive open plan kitchen/living/dining room with bi-fold doors onto the garden
- Generous utility room
- Tasteful décor and quality floor coverings
- Gas fired central heating and UPVC double glazed replacement windows
- Delightful landscaped garden with areas for outdoor entertaining
- •Plenty of parking to the front and integral garage
- Excellent location within the Mudeford schools' catchment area and within walking distance of the local shops, beach and award winning pubs and restaurants.
- A highly desirable property in a very sought after road
- Council tax band 'G' £2093.92 EPC rating 'C'