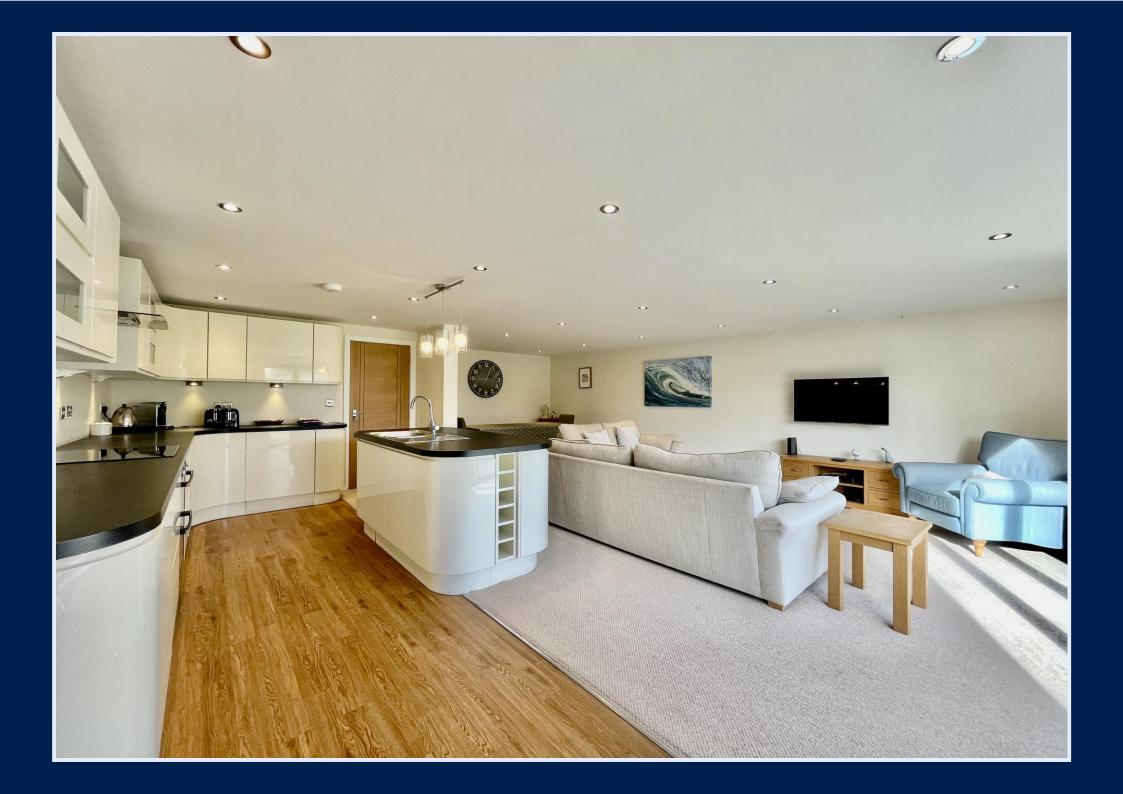

## The Property

- First class chalet of approximately 1,800 sq ft
- •Stunning inside and out, having been completely modernised.
- Master bedroom with luxury en-suite shower room (ground floor)
- •Three further bedrooms and luxury family bathroom
- Impressive open plan kitchen/living/dining room with bi-fold doors onto the garden
- Generous utility room
- Tasteful décor and quality floor coverings
- Gas fired central heating and UPVC double glazed replacement windows
- Delightful landscaped garden with areas for outdoor entertaining
- •Plenty of parking to the front and integral garage
- Excellent location within the Mudeford schools' catchment area and within walking distance of the local shops, beach and award winning pubs and restaurants.
- A highly desirable property in a very sought after road
- Council tax band 'G' £2093.92 EPC rating 'C'