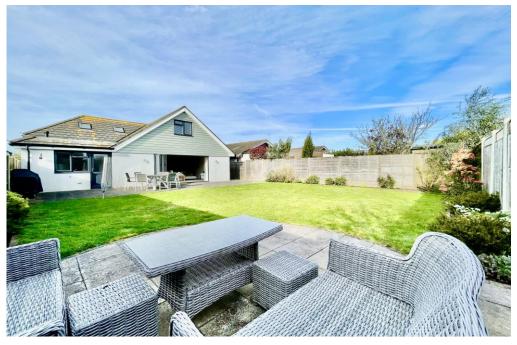

#### GARAGE • GARDEN • OFF ROAD PARKING

# The Property

- First class chalet of approximately 1,800 sq. ft
- Stunning inside and out, having been completely modernised
- Master bedroom with luxury en-suite shower room (ground floor)
- Three further bedrooms and luxury family bathroom
- Impressive open plan kitchen/living/dining room
- Generous utility room
- Tasteful décor and quality floor coverings
- Gas fired central heating and uPVC double glazed replacement windows
- Delightful landscaped garden with areas for outdoor entertaining
- Plenty of parking to the front plus integral garage
- Excellent location within the Mudeford schools' catchment area and within walking distance of the local shops, beach and award winning pubs and restaurants.
- A highly desirable property In a very sought after location
- Council Tax Band 'D' £2093.92. EPC rating 'C'