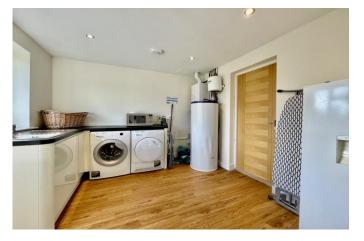

# The Property

- First class chalet of approximately 1,800 sq. ft
- Stunning inside and out, having been completely modernised
- Master bedroom with luxury en-suite shower room (ground floor)
- Three further bedrooms and luxury family bathroom
- Impressive open plan kitchen/living/dining room
- Generous utility room
- Tasteful décor and quality floor coverings
- Gas fired central heating and uPVC double glazed replacement windows
- Delightful landscaped garden with areas for outdoor entertaining
- Plenty of parking to the front plus integral garage
- Excellent location within the Mudeford schools' catchment area and within walking distance of the local shops, beach and award winning pubs and restaurants.
- A highly desirable property In a very sought after location
- Council Tax Band 'D' £2093.92. EPC rating 'C'