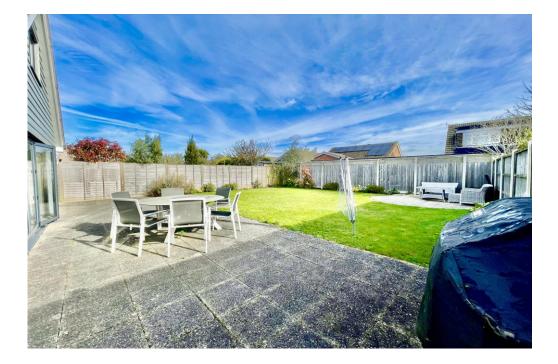

#### GARAGE • GARDEN • OFF ROAD PARKING

# The Property

- First class chalet of approximately 1,800 sq. ft
- Stunning inside and out, having been completely modernised
- Master bedroom with luxury en-suite shower room (ground floor)
- Three further bedrooms and luxury family bathroom
- Impressive open plan kitchen/living/dining room
- Generous utility room
- Tasteful décor and quality floor coverings
- Gas fired central heating and uPVC double glazed replacement windows
- Delightful landscaped garden with areas for outdoor entertaining
- Plenty of parking to the front plus integral garage
- Excellent location within the Mudeford schools' catchment area and within walking distance of the local shops, beach and award winning pubs and restaurants.
- A highly desirable property In a very sought after location
- Council Tax Band 'D' £2093.92. EPC rating 'C'