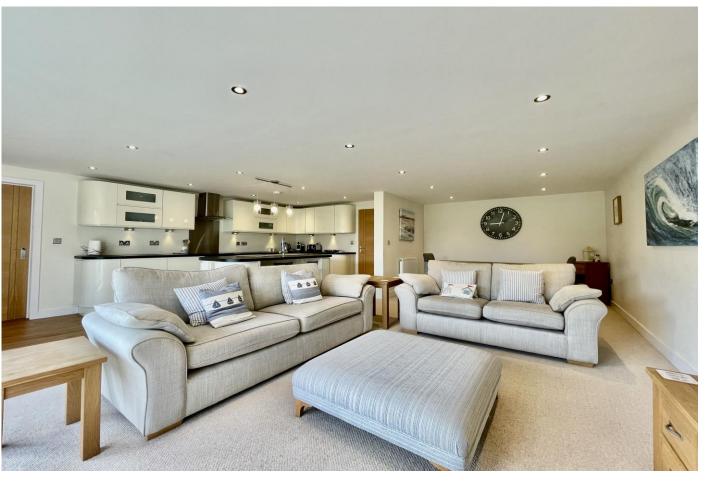

# OPEN PLAN LIVING SPACE • BI-FOLDS ONTO GARDEN • UTILITY ROOM

# The Property

- First class chalet of approximately 1,800 sq. ft
- Stunning inside and out, having been completely modernised
- Master bedroom with luxury en-suite shower room (ground floor)
- Three further bedrooms and luxury family bathroom
- Impressive open plan kitchen/living/dining room
- Generous utility room
- Tasteful décor and quality floor coverings
- Gas fired central heating and uPVC double glazed replacement windows
- Delightful landscaped garden with areas for outdoor entertaining
- Plenty of parking to the front plus integral garage
- Excellent location within the Mudeford schools' catchment area and within walking distance of the local shops, beach and award winning pubs and restaurants.
- A highly desirable property In a very sought after location
- Council Tax Band 'D' £2093.92. EPC rating 'C'