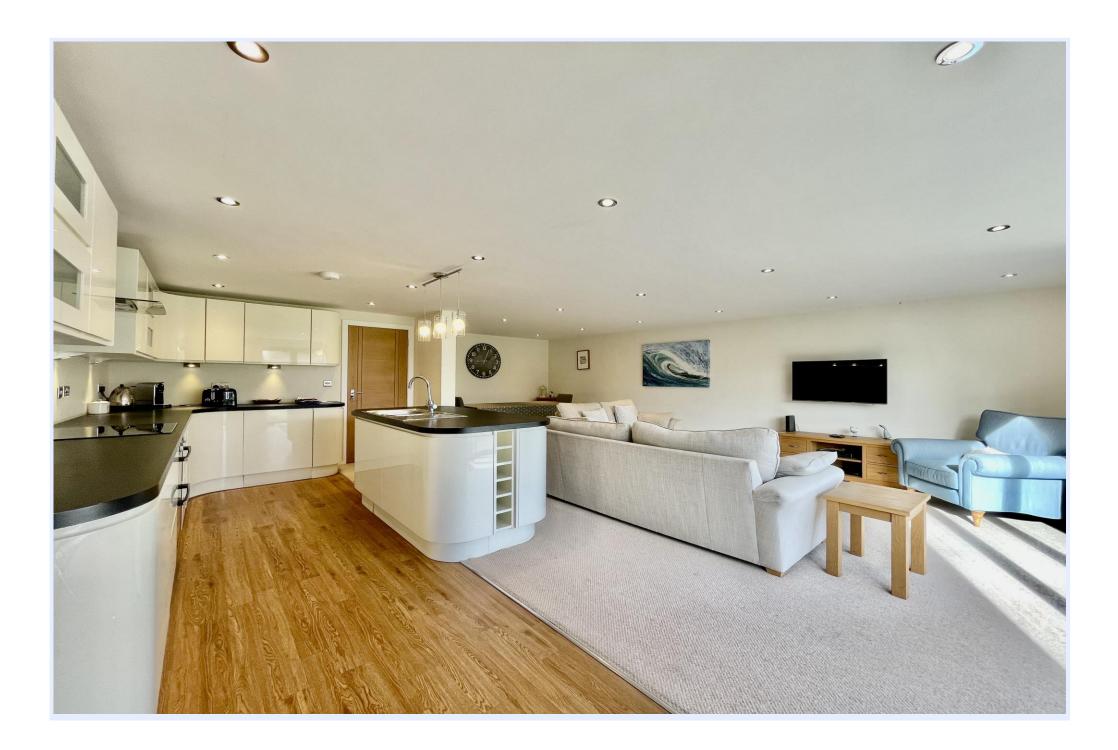

# OPEN PLAN LIVING SPACE • BI-FOLDS ONTO GARDEN • UTILITY ROOM

# The Property

- First class chalet of approximately 1,800 sq. ft
- Stunning inside and out, having been completely modernised
- Master bedroom with luxury en-suite shower room (ground floor)
- Three further bedrooms and luxury family bathroom
- Impressive open plan kitchen/living/dining room
- Generous utility room
- Tasteful décor and quality floor coverings
- Gas fired central heating and uPVC double glazed replacement windows
- Delightful landscaped garden with areas for outdoor entertaining
- Plenty of parking to the front plus integral garage
- Excellent location within the Mudeford schools' catchment area and within walking distance of the local shops, beach and award winning pubs and restaurants.
- A highly desirable property In a very sought after location
- Council Tax Band 'D' £2093.92. EPC rating 'C'