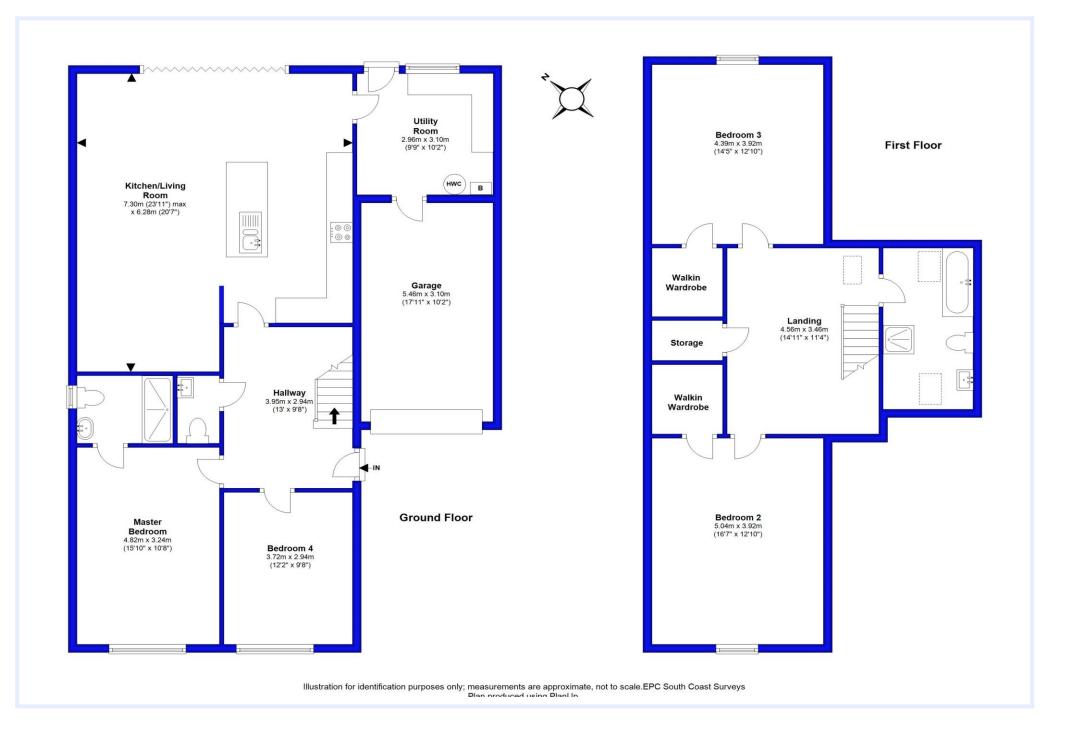

# The Property

- First class chalet of approximately 1,800 sq. ft
- Stunning inside and out, having been completely modernised
- Master bedroom with luxury en-suite shower room (ground floor)
- Three further bedrooms and luxury family bathroom
- Impressive open plan kitchen/living/dining room
- Generous utility room
- Tasteful décor and quality floor coverings
- Gas fired central heating and uPVC double glazed replacement windows
- Delightful landscaped garden with areas for outdoor entertaining
- Plenty of parking to the front plus integral garage
- Excellent location within the Mudeford schools' catchment area and within walking distance of the local shops, beach and award winning pubs and restaurants.
- A highly desirable property In a very sought after location
- Council Tax Band 'D' £2093.92. EPC rating 'C'