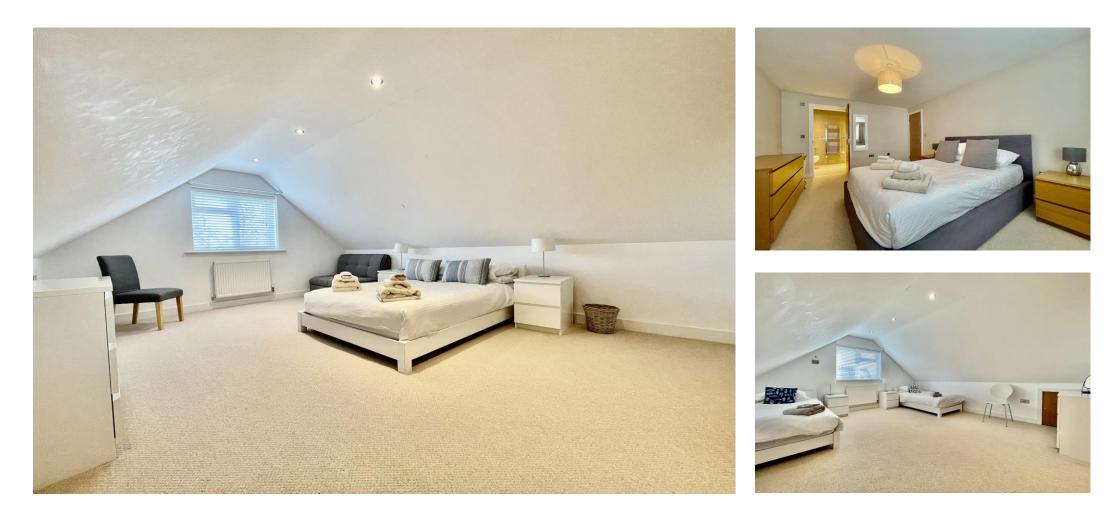

# The Property

- First class chalet of approximately 1,800 sq. ft
- Stunning inside and out, having been completely modernised
- Master bedroom with luxury en-suite shower room (ground floor)
- Three further bedrooms and luxury family bathroom
- Impressive open plan kitchen/living/dining room
- Generous utility room
- Tasteful décor and quality floor coverings
- Gas fired central heating and uPVC double glazed replacement windows
- Delightful landscaped garden with areas for outdoor entertaining
- Plenty of parking to the front plus integral garage
- Excellent location within the Mudeford schools' catchment area and within walking distance of the local shops, beach and award winning pubs and restaurants.
- A highly desirable property In a very sought after location
- Council Tax Band 'D' £2093.92. EPC rating 'C'