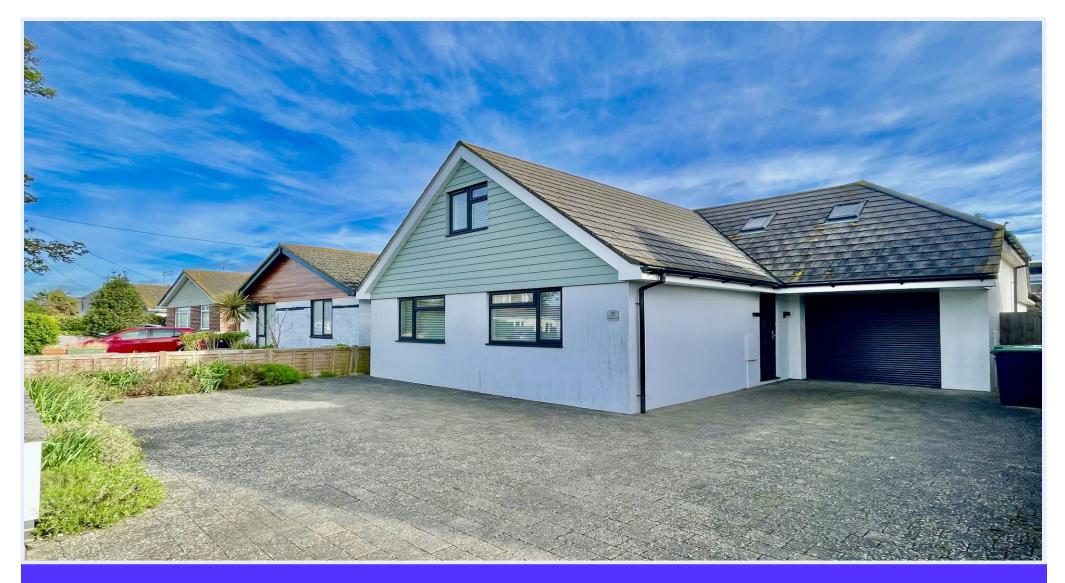

# LINGWOOD AVENUE, MUDEFORD, BH23 3JS

A wonderful chalet in a first-class location featuring stylish accommodation of approximately 1,800 sq .ft. Thoroughly refurbished and skilfully extended, this very smart home features a crisp, contemporary interior and generous room sizes and has a private rear garden with parking to the front. The property is situated just moments from Stanpit Marsh Nature Reserve and the public slipway on Fisherman's Bank and just a short stroll to Mudeford Quay and Avon Beach. Strongly recommended.

# The Property

- First class chalet of approximately 1,800 sq. ft
- Stunning inside and out, having been completely modernised
- Master bedroom with luxury en-suite shower room (ground floor)
- Three further bedrooms and luxury family bathroom
- Impressive open plan kitchen/living/dining room
- Generous utility room
- Tasteful décor and quality floor coverings
- Gas fired central heating and uPVC double glazed replacement windows
- Delightful landscaped garden with areas for outdoor entertaining
- Plenty of parking to the front plus integral garage
- Excellent location within the Mudeford schools' catchment area and within walking distance of the local shops, beach and award winning pubs and restaurants.
- A highly desirable property In a very sought after location
- Council Tax Band 'D' £2093.92. EPC rating 'C'