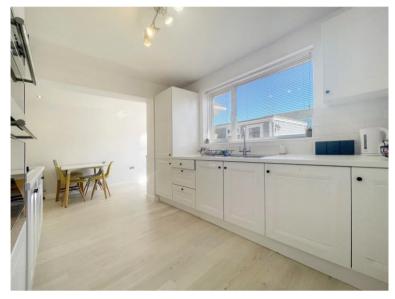

## **Accommodation & Amenities**

- Extended semi-detached house of about 1290 sq ft
- Three first floor bedrooms
- Four piece family bathroom
- Spacious lounge diner with conservatory extension
- Open plan kitchen diner
- Ground floor w/c and separate study
- Sunny rear garden
- Garage and gated driveway parking
- Council tax band 'D' £2093.92
- EPC rating 'D'