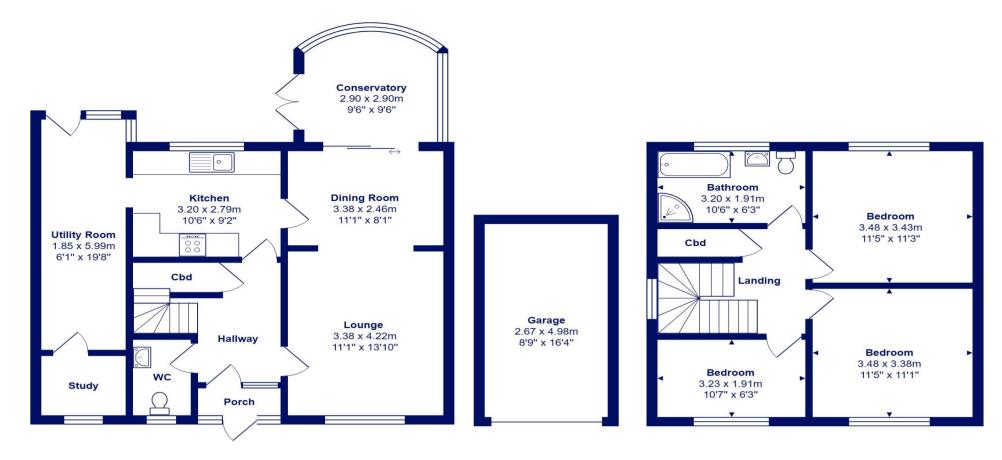

**Ground Floor** 

First Floor

All measurements are approximate and for display purposes only

## Curlew Road, Mudeford, BH23 4DB

A very smart and extended, semi-detached house of about 1290 sq ft featuring a fabulous open plan kitchen/dining room, large lounge, four piece family bathroom and spacious bedrooms. This lovely property is quietly situated with a sunny garden and no passing traffic, just a short stroll from the excellent local schools, Mudeford Woods, Avon Beach and Mudeford Quay.

## **Accommodation & Amenities**

- Extended semi-detached house of about 1290 sq ft
- Three first floor bedrooms
- Four piece family bathroom
- Spacious lounge diner with conservatory extension
- Open plan kitchen diner
- Ground floor w/c and separate study
- Sunny rear garden
- Garage and gated driveway parking
- Council tax band 'D' £2093.92
- EPC rating 'D'