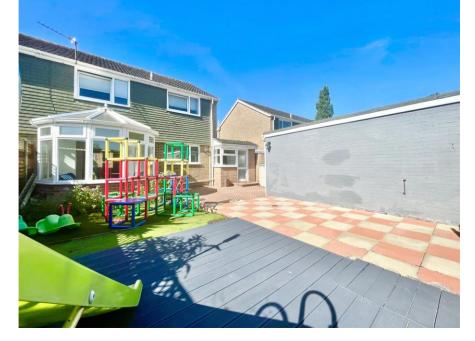

## Curlew Road, Mudeford, BH23 4DB

A very smart and extended, semi-detached house of about 1290 sq ft featuring a fabulous open plan kitchen/dining room, large lounge, four piece family bathroom and spacious bedrooms. This lovely property is quietly situated with a sunny garden and no passing traffic, just a short stroll from the excellent local schools, Mudeford Woods, Avon Beach and Mudeford Quay.

## **Accommodation & Amenities**

- Extended semi-detached house of about 1290 sq ft
- Three first floor bedrooms
- Four piece family bathroom
- Spacious lounge diner with conservatory extension
- Open plan kitchen diner
- Ground floor w/c and separate study
- Sunny rear garden
- Garage and gated driveway parking
- Council tax band 'D' £2093.92
- EPC rating 'D'