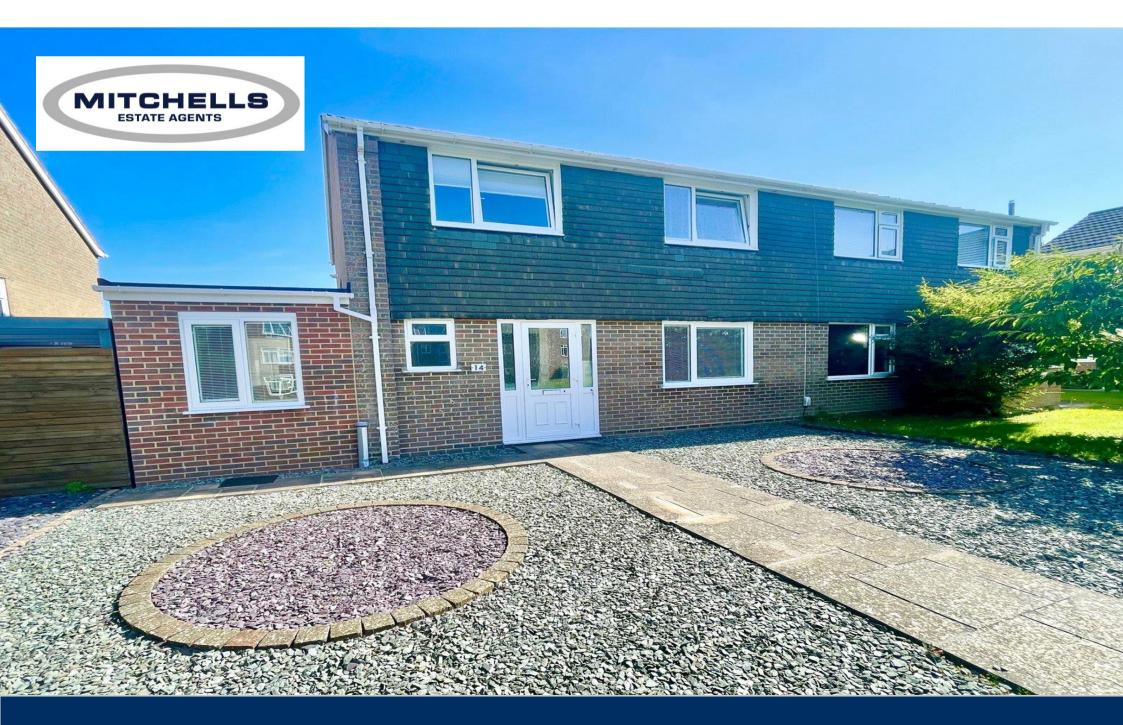

## Curlew Road, Mudeford, BH23 4DB

## Curlew Road, Mudeford, BH23 4DB

A very smart and extended, semi-detached house of about 1290 sq ft featuring a fabulous open plan kitchen/dining room, large lounge, four piece family bathroom and spacious bedrooms. This lovely property is quietly situated with a sunny garden and no passing traffic, just a short stroll from the excellent local schools, Mudeford Woods, Avon Beach and Mudeford Quay.