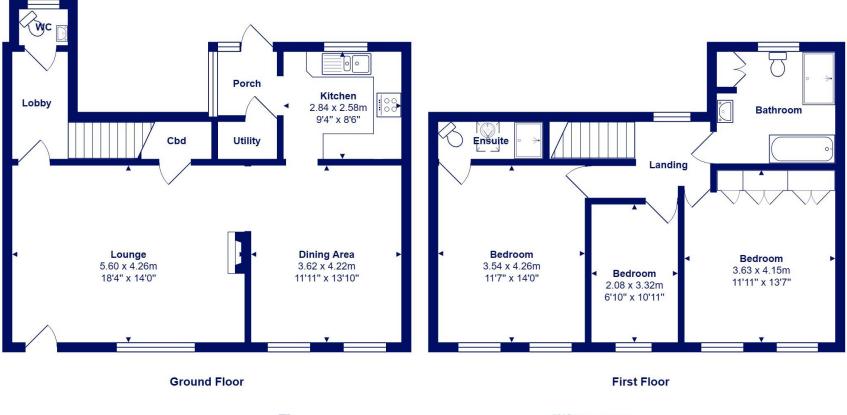

 $\label{eq:total} Total \ Area: \ 116.4 \ m^2 \ \dots \ 1253 \ ft^2$  All measurements are approximate and for display purposes only

Cambridge House, 112-114 Stanpit, Christchurch, Dorset BH23 3ND mudeford@mitchells-estateagents.co.uk 01202 499295 mitchells.uk.com