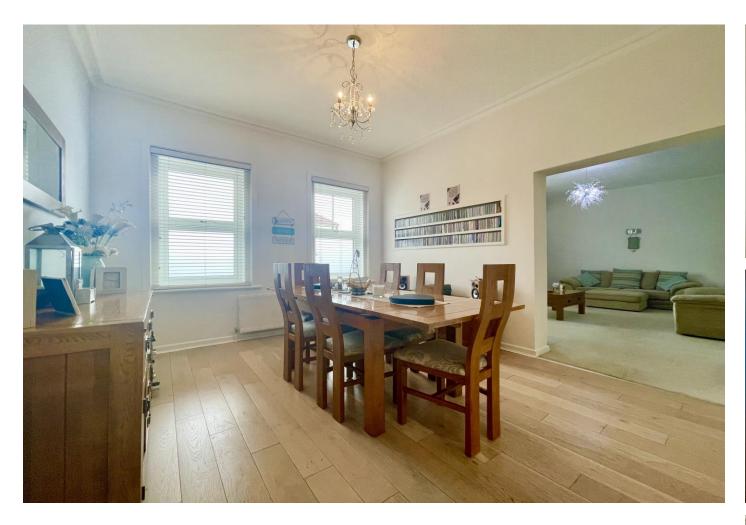

### The Property

- Delightful character property in immaculate order
- Three first floor double bedrooms
- Four-piece family bathroom and ensuite shower room
- Downstairs w/c
- Kitchen with access onto the garden
- Spacious lounge with character features
- Separate dining room
- Beautifully presented inside and out
- South facing courtyard style rear garden
- Located in the heart of Stanpit
- Council Tax 'E' £2559.23
- EPC 'D'