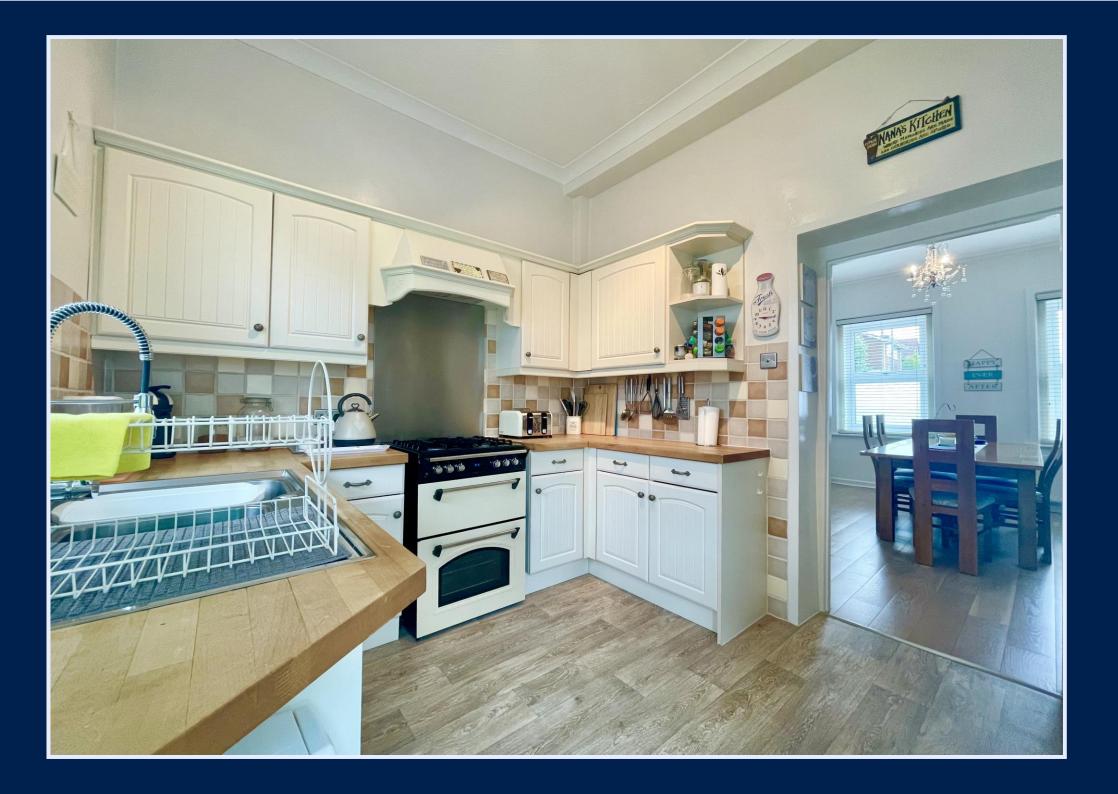

### The Property

- Delightful character property in immaculate order
- Three first floor double bedrooms
- Four-piece family bathroom and ensuite shower room
- Downstairs w/c
- Kitchen with access onto the garden
- Spacious lounge with character features
- Separate dining room
- Beautifully presented inside and out
- South facing courtyard style rear garden
- Located in the heart of Stanpit
- Council Tax 'E' £2559.23
- EPC 'D'