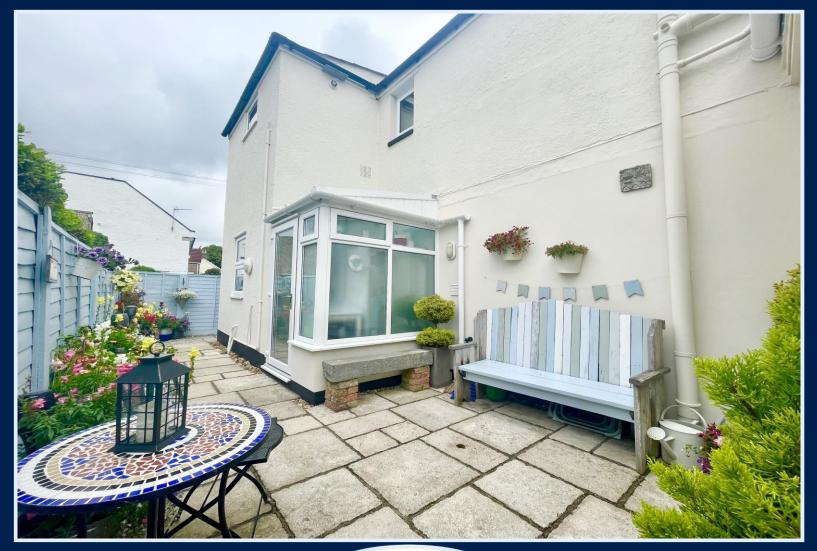

### The Property

- Delightful character property in immaculate order
- Three first floor double bedrooms
- Four-piece family bathroom and ensuite shower room
- Downstairs w/c
- Kitchen with access onto the garden
- Spacious lounge with character features
- Separate dining room
- Beautifully presented inside and out
- South facing courtyard style rear garden
- Located in the heart of Stanpit
- Council Tax 'E' £2559.23
- EPC 'D'