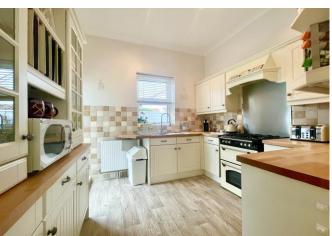

### The Property

- Delightful character property in immaculate order
- Three first floor double bedrooms
- Four-piece family bathroom and ensuite shower room
- Downstairs w/c
- Kitchen with access onto the garden
- Spacious lounge with character features
- Separate dining room
- Beautifully presented inside and out
- South facing courtyard style rear garden
- Located in the heart of Stanpit
- Council Tax 'E' £2559.23
- EPC 'D'