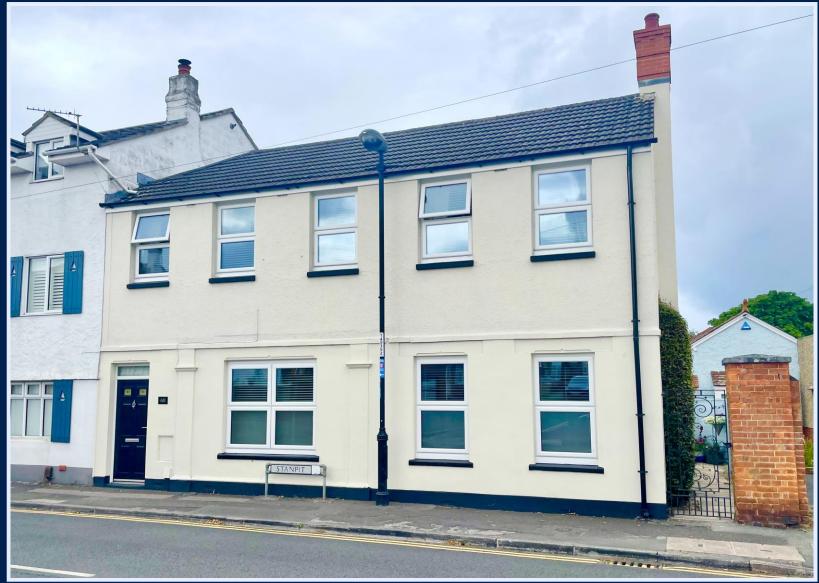

## 60 STANPIT CHRISTCHURCH, BH23 3NA

# £497,500 FREEHOLD

A spacious and immaculately presented end terrace house of approx. 1255sqft situated in the heart of this sought after area with Stanpit Marsh, Mudeford Quay and the centre of Christchurch all just a short stroll away. This character property features high ceilings, generous room sizes and a south facing courtyard style rear garden.

### The Property

- Delightful character property in immaculate order
- Three first floor double bedrooms
- Four-piece family bathroom and ensuite shower room
- Downstairs w/c
- Kitchen with access onto the garden
- Spacious lounge with character features
- Separate dining room
- Beautifully presented inside and out
- South facing courtyard style rear garden
- Located in the heart of Stanpit
- Council Tax 'E' £2559.23
- EPC 'D'