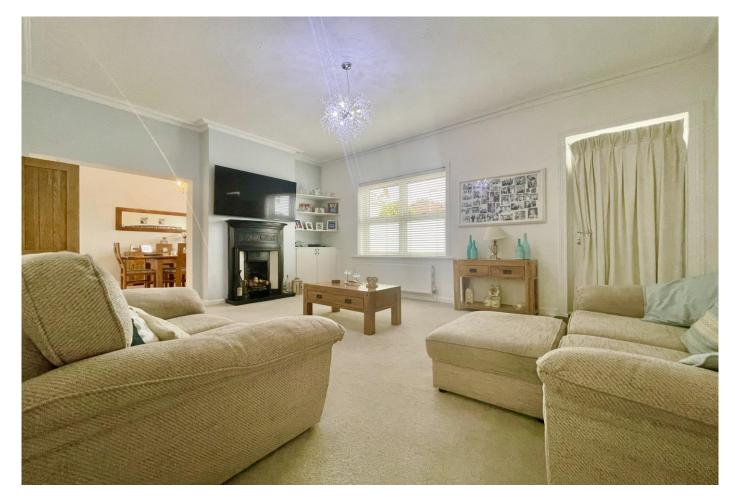

### The Property

- Delightful character property in immaculate order
- Three first floor double bedrooms
- Four-piece family bathroom and ensuite shower room
- Downstairs w/c
- Kitchen with access onto the garden
- Spacious lounge with character features
- Separate dining room
- Beautifully presented inside and out
- South facing courtyard style rear garden
- Located in the heart of Stanpit
- Council Tax 'E' £2559.23
- EPC 'D'