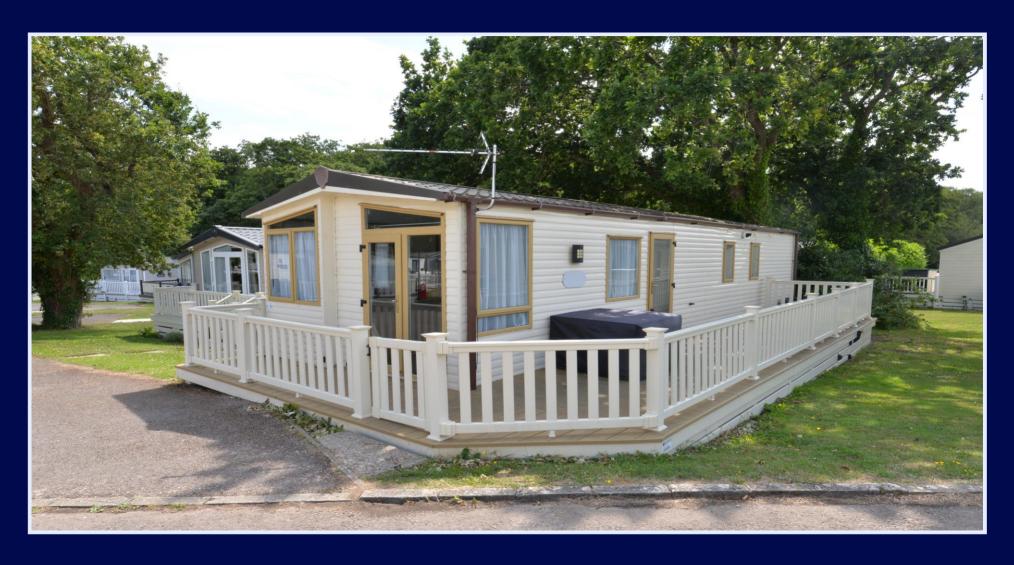

## Summary

A beautifully presented three bedroom holiday home situated in a quiet cul de sac location on Shorefield Holiday Park. The property is presented in fantastic condition and features a large open plan living area with a feature fireplace, three good sized bedrooms with the master benefitting from an en suite, a family shower room and a spacious area of wrap around decking.

Model ABI St David Three bedroom 12ft x 38ft

## **Running Costs**

License until November 2032 Fees Approximately £6000 p.a. to be reviewed annually

PRICE: £35,000

Situated on the southern edge of the New Forest National Park, and just a short stroll away from the shingled shores of the beach at Milford on Sea, the award winning Shorefield Country Park is a fantastic position to own the ultimate bolthole. Facilities include heated indoor and outdoor pools, gym and day spa, bars, restaurant, fishing lake, pet friendly areas, play areas, tennis courts and live family entertainment.