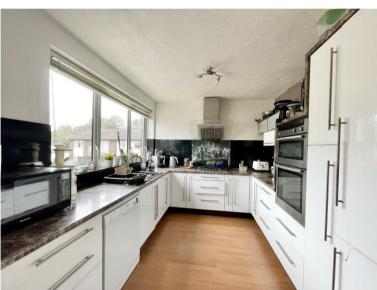

## **Accommodation & Amenities**

- A superbly located town house of approximately 1,650 sq.ft.
- Five bedrooms (annexe potential)
- Two modern fitted kitchens (one ground floor, one first floor)
- Two bath/shower rooms (one ground floor, one second floor)
- Good size bright and airy first floor sitting/dining room overlooking the rear garden
- Ground floor breakfast room leading onto the rear patio
- Gas fired central heating and uPVC double glazing
- Sunny, private rear garden mainly laid to lawn with the River Mude running at its end
- Single garage (storage only)
- Within walking distance of Mudeford Quay, the local beaches, shops, and bus routes
- Council Tax Band 'E' £2559.23
- EPC rating 'C'