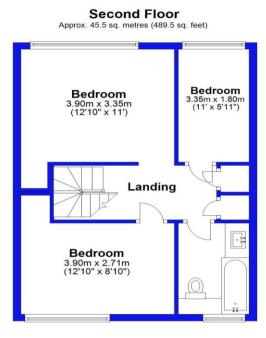

Total area: approx. 151.7 sq. metres (1632.9 sq. feet)

Illustration for identification purposes only; measurements are approximate, not to scale.EPC New Forest Plan produced using PlanUp.

## **Accommodation & Amenities**

- A superbly located town house of approximately 1,650 sq.ft.
- Five bedrooms (annexe potential)
- Two modern fitted kitchens (one ground floor, one first floor)
- Two bath/shower rooms (one ground floor, one second floor)
- Good size bright and airy first floor sitting/dining room overlooking the rear garden
- Ground floor breakfast room leading onto the rear patio
- Gas fired central heating and uPVC double glazing
- Sunny, private rear garden mainly laid to lawn with the River Mude running at its end
- Single garage (storage only)
- Within walking distance of Mudeford Quay, the local beaches, shops, and bus routes
- Council Tax Band 'E' £2559.23
- EPC rating 'C'