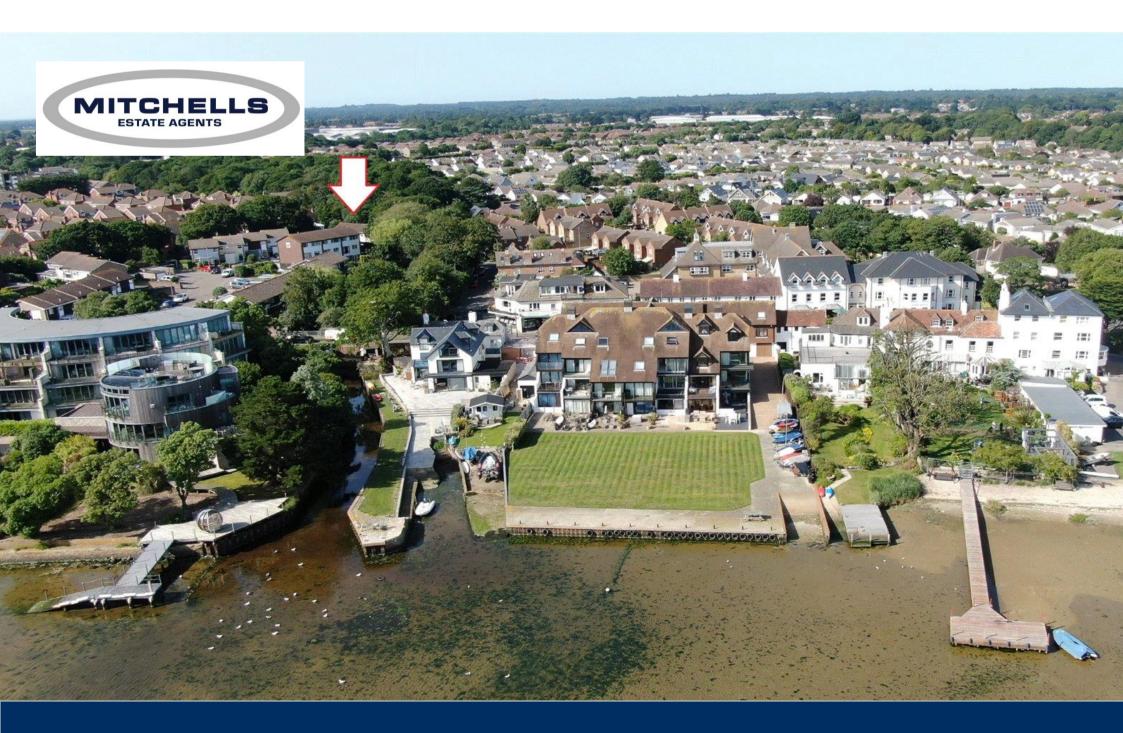

## 25 Mude Gardens, Mudeford, Christchurch, BH23 4AR

Just a short walk from Mudeford Quay is this superbly located end terrace three storey townhouse of approaching 1,650 sq.ft. backing onto the River Mude. The flexible accommodation lends itself to either a large five bedroom single family home or divided into one with annexe potential (ground floor) for shared family living or holiday rental. The sunny gardens are private and mainly laid to lawn with the brook running at the rear of the garden, with off road parking and a single garage (storage only) to the front. The property is situated right in the heart of this bustling area, just a stone's throw from Mudeford Quay, local shops, bus routes, pubs and restaurants and Avon Beach.