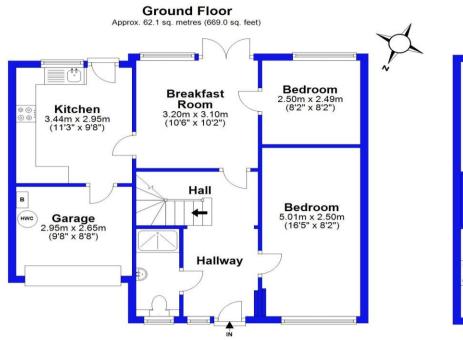

Total area: approx. 151.7 sq. metres (1632.9 sq. feet)

Illustration for identification purposes only; measurements are approximate, not to scale.EPC New Forest Plan produced using PlanUp.

## **Accommodation & Amenities**

- A superbly located town house of approximately 1,650 sq.ft.
- Five bedrooms (annexe potential)
- Two modern fitted kitchens (one ground floor, one first floor)
- Two bath/shower rooms (one ground floor, one second floor)
- Good size bright and airy first floor sitting/dining room overlooking the rear garden
- Ground floor breakfast room leading onto the rear patio
- Gas fired central heating and uPVC double glazing
- Sunny, private rear garden mainly laid to lawn with the River Mude running at its end
- Single garage (storage only)
- Within walking distance of Mudeford Quay, the local beaches, shops, and bus routes
- Council Tax Band 'E' £2559.23
- EPC rating 'C'