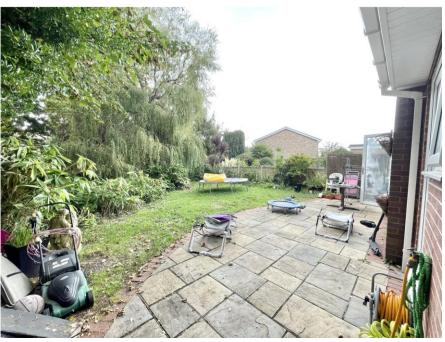

## 25 Mude Gardens, Mudeford, Christchurch, BH23 4AR

Just a short walk from Mudeford Quay is this superbly located end terrace three storey townhouse of approaching 1,650 sq.ft. backing onto the River Mude. The flexible accommodation lends itself to either a large five bedroom single family home or divided into one with annexe potential (ground floor) for shared family living or holiday rental. The sunny gardens are private and mainly laid to lawn with the brook running at the rear of the garden, with off road parking and a single garage (storage only) to the front. The property is situated right in the heart of this bustling area, just a stone's throw from Mudeford Quay, local shops, bus routes, pubs and restaurants and Avon Beach.

## **Accommodation & Amenities**

- A superbly located town house of approximately 1,650 sq.ft.
- Five bedrooms (annexe potential)
- Two modern fitted kitchens (one ground floor, one first floor)
- Two bath/shower rooms (one ground floor, one second floor)
- Good size bright and airy first floor sitting/dining room overlooking the rear garden
- Ground floor breakfast room leading onto the rear patio
- Gas fired central heating and uPVC double glazing
- Sunny, private rear garden mainly laid to lawn with the River Mude running at its end
- Single garage (storage only)
- Within walking distance of Mudeford Quay, the local beaches, shops, and bus routes
- Council Tax Band 'E' £2559.23
- EPC rating 'C'