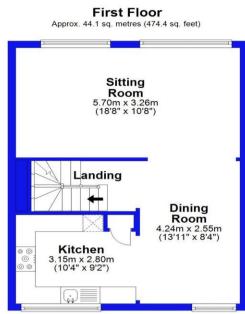

Total area: approx. 151.7 sq. metres (1632.9 sq. feet)

Illustration for identification purposes only; measurements are approximate, not to scale.EPC New Forest Plan produced using PlanUp.

## **Accommodation & Amenities**

- A superbly located town house of approximately 1,650 sq.ft.
- Five bedrooms (annexe potential)
- Two modern fitted kitchens (one ground floor, one first floor)
- Two bath/shower rooms (one ground floor, one second floor)
- Good size bright and airy first floor sitting/dining room overlooking the rear garden
- Ground floor breakfast room leading onto the rear patio
- Gas fired central heating and uPVC double glazing
- Sunny, private rear garden mainly laid to lawn with the River Mude running at its end
- Single garage (storage only)
- Within walking distance of Mudeford Quay, the local beaches, shops, and bus routes
- Council Tax Band 'E' £2559.23
- EPC rating 'C'