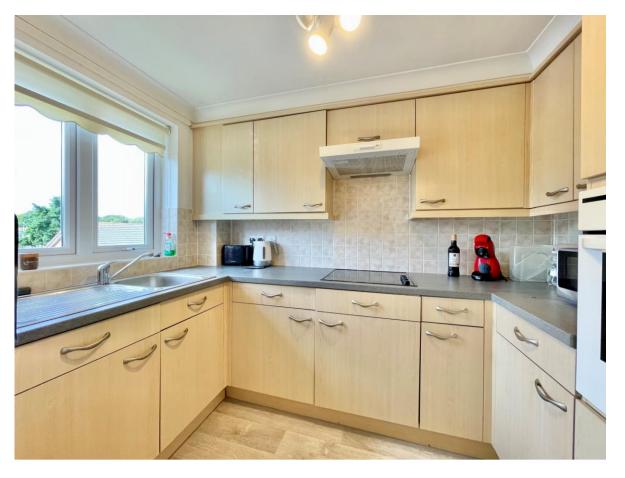

Seward Court is situated right in the centre of the village with all the local facilities on your door step. The cliff top and beach are just a short level stroll away. No forward chain.

- Retirement apartment of approx. 475sqft
- Double bedroom with fitted wardrobes
- Sitting/dining room with pleasant outlook
- West facing outlook away from the road
- Fully fitted kitchen & modern bathroom
- Neutral décor throughout
- Ground Rent: £197.50 payable twice yearly on 1st March & 1st September
- Maintenance: £1798.73 Variable & payable twice yearly on 1st March & 1st September
- Lease: 125 yrs from 1 July 2006
- Council Tax 'C' £1933.52
- EPC 'C'