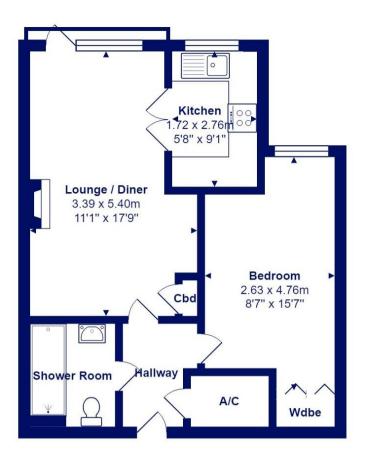

## 21 Seward Court, Lymington Road, Highcliffe, BH23 5HD

Mitchells 1963 – TODAY £135,000

An immaculate one bedroom first floor retirement apartment in one of the most desirable locations in this prestigious complex. Built by renowned developers McCarthy & Stone to exacting standards, boasting excellent communal facilities including residents lounge, house warden and 24 hour careline.

Seward Court is situated right in the centre of the village with all the local facilities on your door step. The cliff top and beach are just a short level stroll away. No forward chain.

- Retirement apartment of approx. 475sqft
- Double bedroom with fitted wardrobes
- Sitting/dining room with pleasant outlook
- West facing outlook away from the road
- Fully fitted kitchen & modern bathroom
- Neutral décor throughout
- Ground Rent: £197.50 payable twice yearly on 1st March & 1st September
- Maintenance: £1798.73 Variable & payable twice yearly on 1st March & 1st September
- Lease: 125 yrs from 1 July 2006
- Council Tax 'C' £1933.52
- EPC 'C'