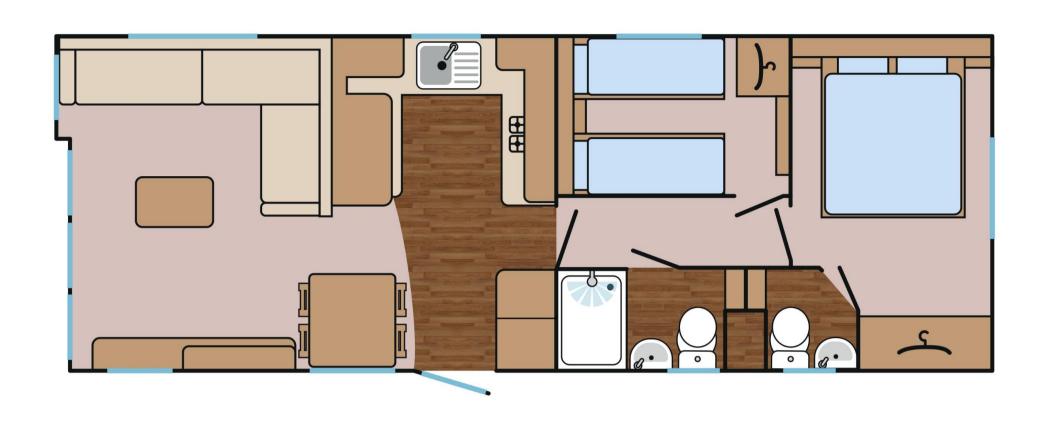

## 36 Bluebell Hoburne Park, Hoburne Lane, Highcliffe On Sea, Christchurch, Dorset, BH23 4HU

\*\*This caravan is for holiday use only and not residential\*\*

An immaculate holiday caravan situated on the wonderful Hoburne Holiday Park. This used (2015) ABI ASHCROFT DELUXE caravan measures 38ft x 12ft and features two bedrooms and lovely open plan living space that leads onto the sun deck. Excellent facilities including indoor and outdoor pools, play area, bistro, coffee shop, entertainment room/bar. located within walking distance of the beaches at Friars Cliff and Mudeford Harbour.

## **Accommodation & Amenities**

- FEES PAID TILL DECEMBER 2024
- Two bedrooms, pull out double bed in the lounge under the sofa
- Master with en suite wc
- Family shower room
- Large kitchen/living space for all the family
- Spacious sun deck area, ideal for entertaining
- Lovely site with lots of excellent facilities, within walking distance to the award winning Friars Cliff beaches and a stroll to the Saulfland shops
- The licence ends 30th November 2030
- Site fees for 2024 have been paid £7606.94 (2025 due 1 December 2024)