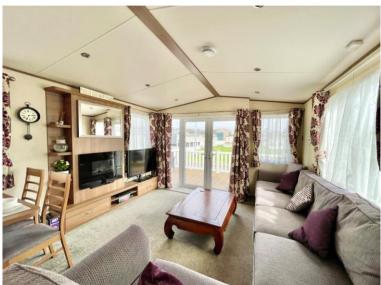

## 36 Bluebell Hoburne Park, Hoburne Lane, Highcliffe On Sea, Christchurch, Dorset, BH23 4HU

\*\*This caravan is for holiday use only and not residential\*\*

An immaculate holiday caravan situated on the wonderful Hoburne Holiday Park. This used (2015) ABI ASHCROFT DELUXE caravan measures 38ft x 12ft and features two bedrooms and lovely open plan living space that leads onto the sun deck. Excellent facilities including indoor and outdoor pools, play area, bistro, coffee shop, entertainment room/bar. located within walking distance of the beaches at Friars Cliff and Mudeford Harbour.

## **Accommodation & Amenities**

- FEES PAID TILL DECEMBER 2024
- Two bedrooms, pull out double bed in the lounge under the sofa
- Master with en suite wc
- Family shower room
- Large kitchen/living space for all the family
- Spacious sun deck area, ideal for entertaining
- Lovely site with lots of excellent facilities, within walking distance to the award winning Friars Cliff beaches and a stroll to the Saulfland shops
- The licence ends 30th November 2030
- Site fees for 2024 have been paid £7606.94 (2025 due 1 December 2024)