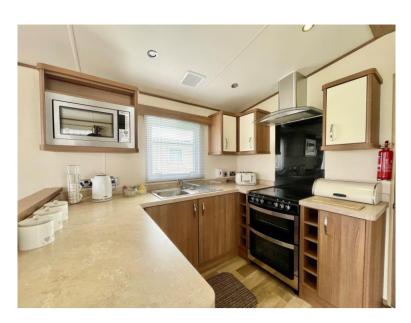

## **Accommodation & Amenities**

- FEES PAID TILL DECEMBER 2024
- Two bedrooms, pull out double bed in the lounge under the sofa
- Master with en suite wc
- Family shower room
- Large kitchen/living space for all the family
- Spacious sun deck area, ideal for entertaining
- Lovely site with lots of excellent facilities, within walking distance to the award winning Friars Cliff beaches and a stroll to the Saulfland shops
- The licence ends 30th November 2030
- Site fees for 2024 have been paid £7606.94 (2025 due 1 December 2024)