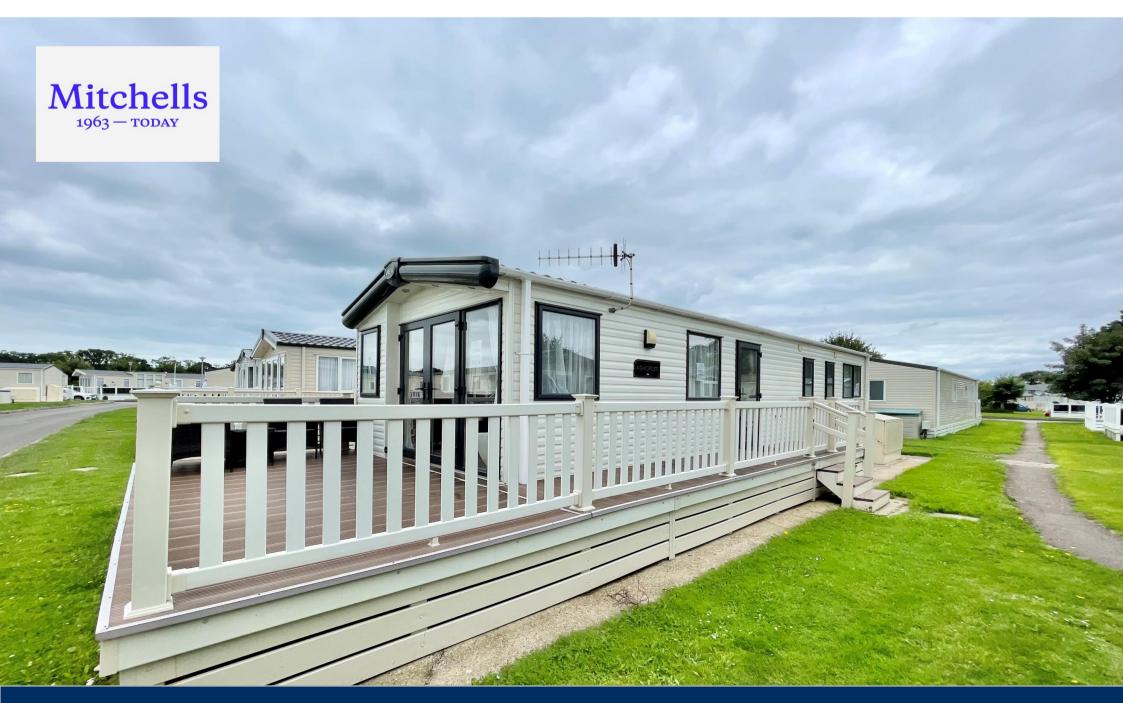

## 36 Bluebell Hoburne Park, Hoburne Lane, Highcliffe On Sea, Christchurch, Dorset, BH23 4HU

\*\*This caravan is for holiday use only and not residential\*\*

An immaculate holiday caravan situated on the wonderful Hoburne Holiday Park. This used (2015) ABI ASHCROFT DELUXE caravan measures 38ft x 12ft and features two bedrooms and lovely open plan living space that leads onto the sun deck. Excellent facilities including indoor and outdoor pools, play area, bistro, coffee shop, entertainment room/bar. located within walking distance of the beaches at Friars Cliff and Mudeford Harbour.

## **Accommodation & Amenities**

- FEES PAID TILL DECEMBER 2024
- Two bedrooms, pull out double bed in the lounge under the sofa
- Master with en suite wc
- Family shower room
- Large kitchen/living space for all the family
- Spacious sun deck area, ideal for entertaining
- Lovely site with lots of excellent facilities, within walking distance to the award winning Friars Cliff beaches and a stroll to the Saulfland shops
- The licence ends 30th November 2030
- Site fees for 2024 have been paid £7606.94 (2025 due 1 December 2024)