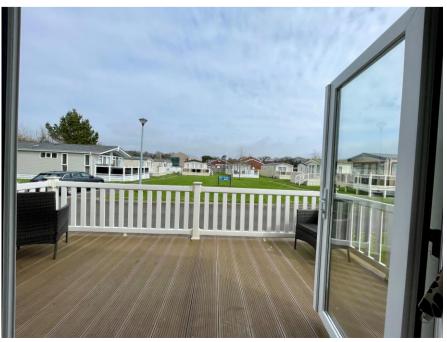

## 36 Bluebell Hoburne Park, Hoburne Lane, Highcliffe On Sea, Christchurch, Dorset, BH23 4HU

\*\*This caravan is for holiday use only and not residential\*\*

An immaculate holiday caravan situated on the wonderful Hoburne Holiday Park. This used (2015) ABI ASHCROFT DELUXE caravan measures 38ft x 12ft and features two bedrooms and lovely open plan living space that leads onto the sun deck. Excellent facilities including indoor and outdoor pools, play area, bistro, coffee shop, entertainment room/bar. located within walking distance of the beaches at Friars Cliff and Mudeford Harbour.

## **Accommodation & Amenities**

- FEES PAID TILL DECEMBER 2024
- Two bedrooms, pull out double bed in the lounge under the sofa
- Master with en suite wc
- Family shower room
- Large kitchen/living space for all the family
- Spacious sun deck area, ideal for entertaining
- Lovely site with lots of excellent facilities, within walking distance to the award winning Friars Cliff beaches and a stroll to the Saulfland shops
- The licence ends 30th November 2030
- Site fees for 2024 have been paid £7606.94 (2025 due 1 December 2024)