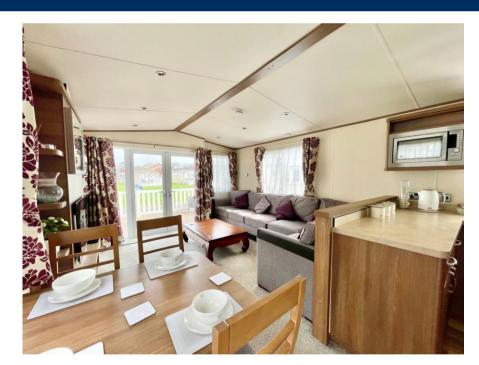

## 36 Bluebell Hoburne Park, Hoburne Lane, Highcliffe On Sea, Christchurch, Dorset, BH23 4HU

\*\*This caravan is for holiday use only and not residential\*\*

An immaculate holiday caravan situated on the wonderful Hoburne Holiday Park. This used (2015) ABI ASHCROFT DELUXE caravan measures 38ft x 12ft and features two bedrooms and lovely open plan living space that leads onto the sun deck. Excellent facilities including indoor and outdoor pools, play area, bistro, coffee shop, entertainment room/bar. located within walking distance of the beaches at Friars Cliff and Mudeford Harbour.

## **Accommodation & Amenities**

- FEES PAID TILL DECEMBER 2024
- Two bedrooms, pull out double bed in the lounge under the sofa
- Master with en suite wc
- Family shower room
- Large kitchen/living space for all the family
- Spacious sun deck area, ideal for entertaining
- Lovely site with lots of excellent facilities, within walking distance to the award winning Friars Cliff beaches and a stroll to the Saulfland shops
- The licence ends 30th November 2030
- Site fees for 2024 have been paid £7606.94 (2025 due 1 December 2024)