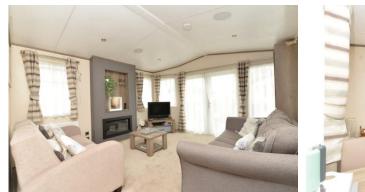

Sitting room enjoying the east and south aspects with built in living flame electric fireplace with shelving above, a Bluetooth entertainment system with fitted speaker and there are casement doors leading to a large seating area on the decking.