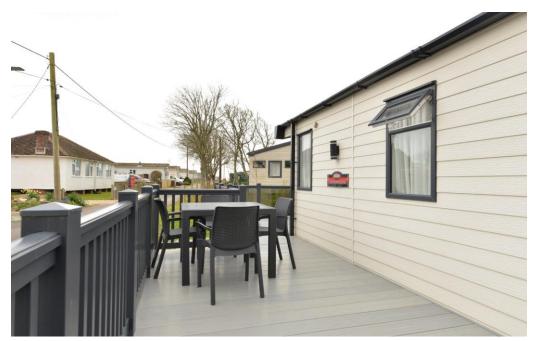

21 Highcliffe Meadows Naish Estate Christchurch Road New Milton BH25 7RE A fantastic example of a Carnaby Hainsworth luxury lodge that is ideally situated on the quieter side of Hoburne's Naish Estate. The property has only been owner used and is presented in excellent condition throughout with feature including a generous dual aspect sitting room, a fully integral kitchen/dining room, an ensuite WC and an extended wrap around decking with east and south seating areas.

## Gardens & Grounds

The lodge is well positioned on private part of the park with shrubs on the southerly side giving a good degree of privacy from the decking. There is allocated parking and the Club House is a short level to all the facilities.