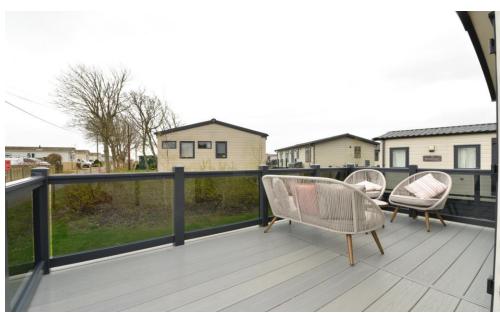

Sitting room enjoying the east and south aspects with built in living flame electric fireplace with shelving above, a Bluetooth entertainment system with fitted speaker and there are casement doors leading to a large seating area on the decking.

## Gardens & Grounds

The lodge is well positioned on private part of the park with shrubs on the southerly side giving a good degree of privacy from the decking. There is allocated parking and the Club House is a short level to all the facilities.