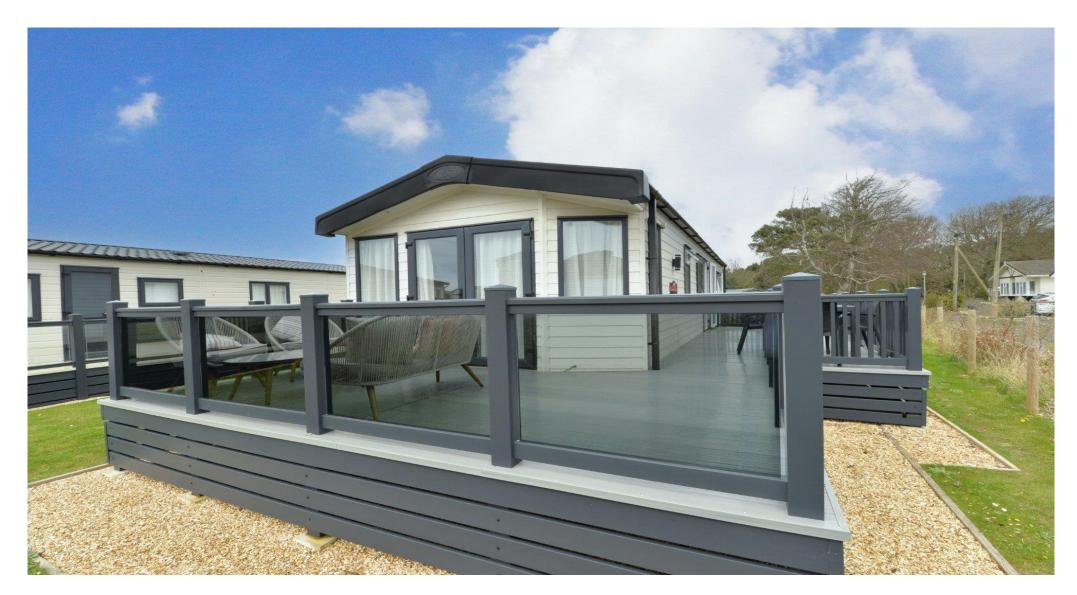

21 Highcliffe Meadows Naish Estate Christchurch Road New Milton BH25 7RE A fantastic example of a Carnaby Hainsworth luxury lodge that is ideally situated on the quieter side of Hoburne's Naish Estate. The property has only been owner used and is presented in excellent condition throughout with feature including a generous dual aspect sitting room, a fully integral kitchen/dining room, an ensuite WC and an extended wrap around decking with east and south seating areas.

Sitting room enjoying the east and south aspects with built in living flame electric fireplace with shelving above, a Bluetooth entertainment system with fitted speaker and there are casement doors leading to a large seating area on the decking.

## Gardens & Grounds

The lodge is well positioned on private part of the park with shrubs on the southerly side giving a good degree of privacy from the decking. There is allocated parking and the Club House is a short level to all the facilities.