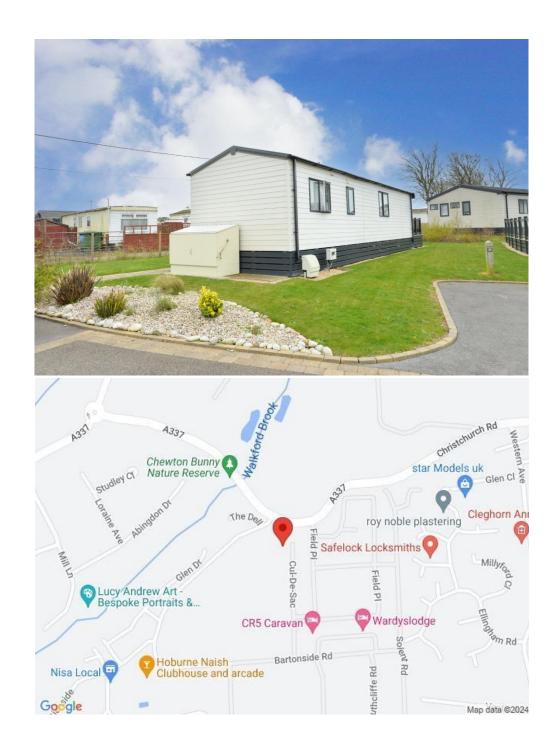

### Situation

The Park is situated in a Superb clifftop location with easy access to the beautiful beaches, the stunning clifftop walks, the open forest of the New Forest National Park and the nearby towns of Highcliffe on Sea and New Milton, Facilities include an impressive entertainment complex, heated pools, adventure golf, fitness suite, multi-use games area, brasserie and café among others.

## Directions

From Mitchells proceed along Old Milton Road and upon reaching the T junction turn right onto Christchurch Road. After approximately one and a half miles Hoburne Naish will be found on the left hand side.