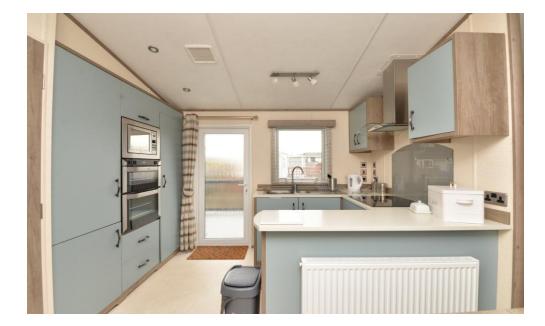

# The Property

Side entrance door leading into the kitchen/dining room with a stone effect vinyl flooring, duck egg wall and base storage cupboards and a stone effect laminate worktop. Integral items comprise of a four ring induction hob, double electric fan oven, microwave and fridge freezer. There is a cupboard housing the electric powered high water pressure system.