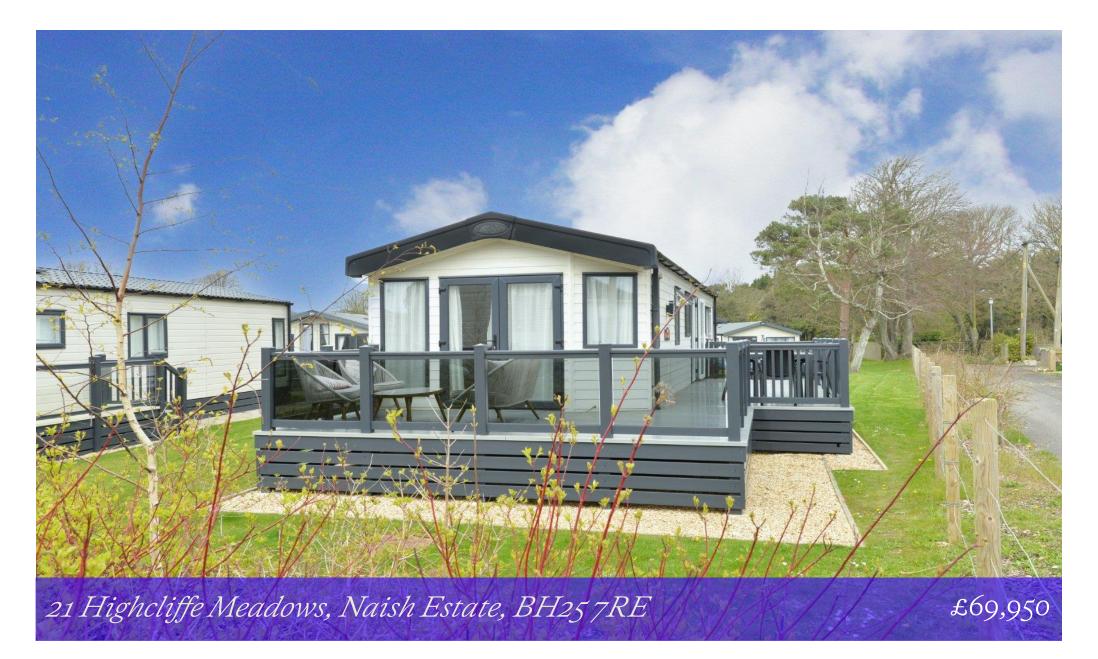

21 Highcliffe Meadows Naish Estate Christchurch Road New Milton BH25 7RE A fantastic example of a Carnaby Hainsworth luxury lodge that is ideally situated on the quieter side of Hoburne's Naish Estate. The property has only been owner used and is presented in excellent condition throughout with feature including a generous dual aspect sitting room, a fully integral kitchen/dining room, an ensuite WC and an extended wrap around decking with east and south seating areas.

### 21 Highcliffe Meadow, Naish Estate