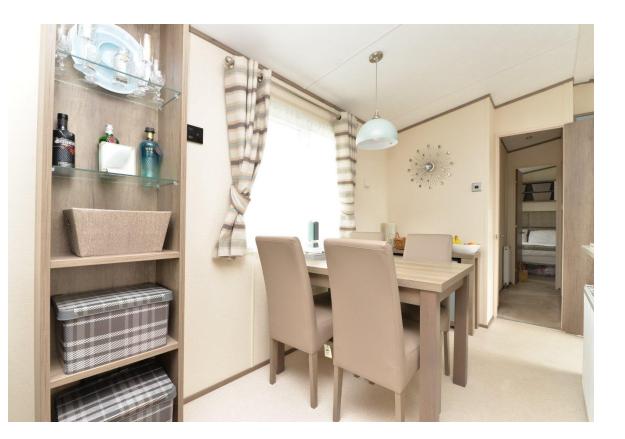

# The Property

Side entrance door leading into the kitchen/dining room with a stone effect vinyl flooring, duck egg wall and base storage cupboards and a stone effect laminate worktop. Integral items comprise of a four ring induction hob, double electric fan oven, microwave and fridge freezer. There is a cupboard housing the electric powered high water pressure system.