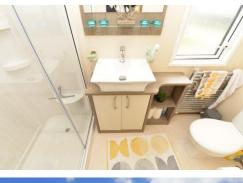

Main bathroom with double width walk in shower cubicle, wash hand basin mounted onto vanity unit with storage under and shelving to the side, low flush WC, window, chrome ladder towel rail and extractor fan.