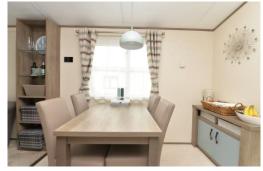

# The Property

Side entrance door leading into the kitchen/dining room with a stone effect vinyl flooring, duck egg wall and base storage cupboards and a stone effect laminate worktop. Integral items comprise of a four ring induction hob, double electric fan oven, microwave and fridge freezer. There is a cupboard housing the electric powered high water pressure system.