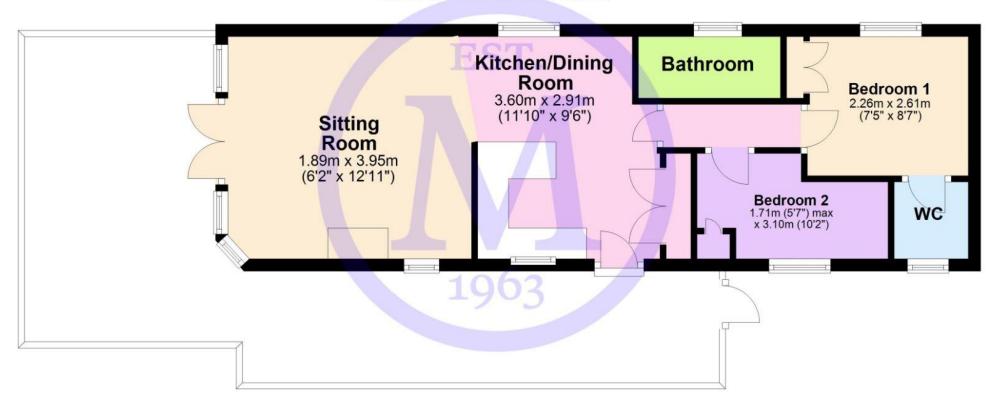

- Kitchen/Dining Room
- Sitting Room
- Bathroom
- Two Bedrooms
- Ensuite WC
- Wrap Around Decking

# The Property

Side entrance door leading into the kitchen/dining room with a stone effect vinyl flooring, duck egg wall and base storage cupboards and a stone effect laminate worktop. Integral items comprise of a four ring induction hob, double electric fan oven, microwave and fridge freezer. There is a cupboard housing the electric powered high water pressure system.

Sitting room enjoying the east and south aspects with built in living flame electric fireplace with shelving above, a Bluetooth entertainment system with fitted speaker and there are casement doors leading to a large seating area on the decking.

Twin bedroom located on the east side of the lodge with built in wardrobe and overhead storage.

Master bedroom located on the west side of the lodge with an ensuite WC and built in wardrobes, drawer units and overhead storage.

Main bathroom with double width walk in shower cubicle, wash hand basin mounted onto vanity unit with storage under and shelving to the side, low flush WC, window, chrome ladder towel rail and extractor fan.

#### **Ground Floor**

Approx. 43.2 sq. metres (464.9 sq. feet)

'Whilst every attempt has been made to ensure the accuracy of this floor plan, the measurements of doors, windows, rooms and any other items are approximate and no responsibility is taken for any error, omission or mis-statement. This plan is for illustrative purposes only and should be used as such by any prospective purchaser.' Plan produced using PlanUp.