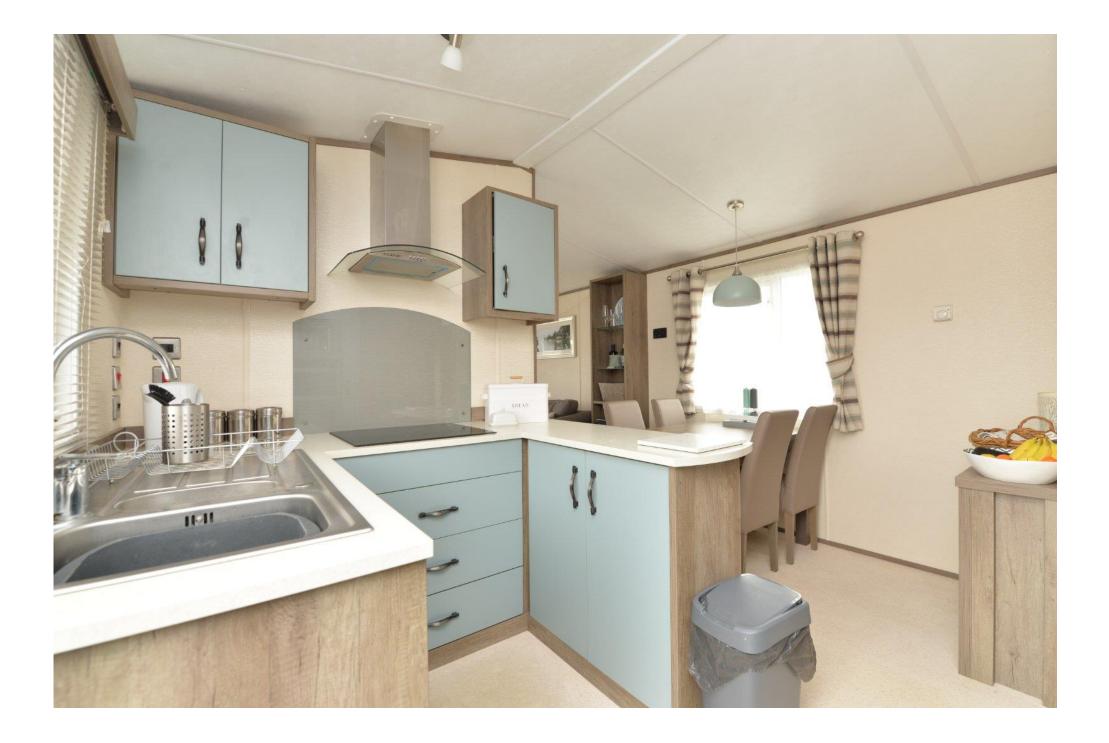

# The Property

Side entrance door leading into the kitchen/dining room with a stone effect vinyl flooring, duck egg wall and base storage cupboards and a stone effect laminate worktop. Integral items comprise of a four ring induction hob, double electric fan oven, microwave and fridge freezer. There is a cupboard housing the electric powered high water pressure system.