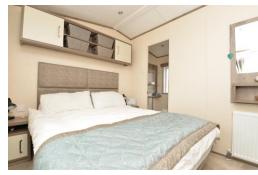

Twin bedroom located on the east side of the lodge with built in wardrobe and overhead storage.

Master bedroom located on the west side of the lodge with an ensuite WC and built in wardrobes, drawer units and overhead storage.