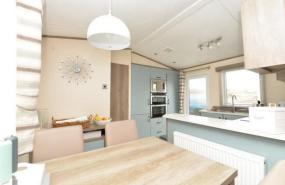

# The Property

Side entrance door leading into the kitchen/dining room with a stone effect vinyl flooring, duck egg wall and base storage cupboards and a stone effect laminate worktop. Integral items comprise of a four ring induction hob, double electric fan oven, microwave and fridge freezer. There is a cupboard housing the electric powered high water pressure system.