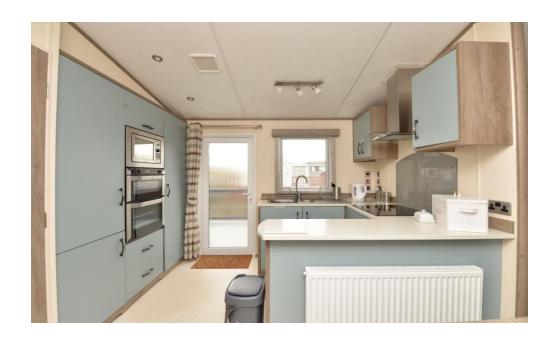

## The Property

Side entrance door leading into the kitchen/dining room with a stone effect vinyl flooring, duck egg wall and base storage cupboards and a stone effect laminate worktop. Integral items comprise of a four ring induction hob, double electric fan oven, microwave and fridge freezer. There is a cupboard housing the electric powered high water pressure system.