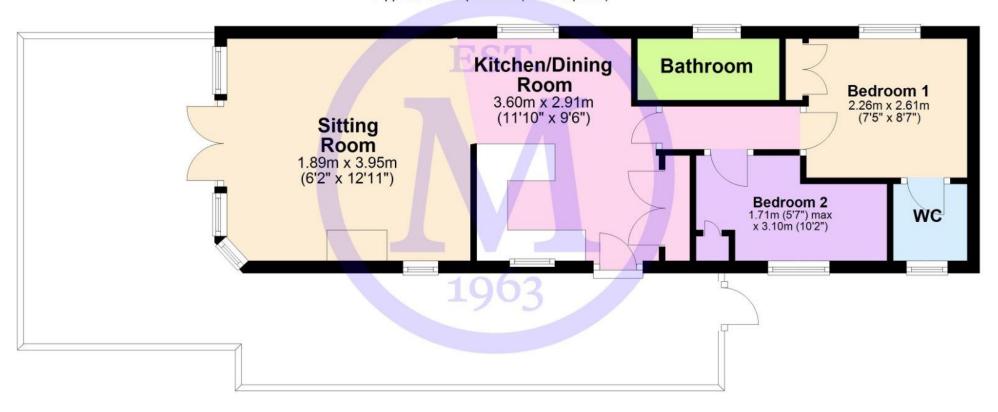

### Services

- Mains gas, electric, drainage and water
- Lease Length 13 Years

**Ground Floor** 

Approx. 43.2 sq. metres (464.9 sq. feet)

'Whilst every attempt has been made to ensure the accuracy of this floor plan, the measurements of doors, windows, rooms and any other items are approximate and no responsibility is taken for any error, omission or mis-statement. This plan is for illustrative purposes only and should be used as such by any prospective purchaser.'

Plan produced using PlanUp.

21 Highcliffe Meadow, Naish Estate

## The Property

Side entrance door leading into the kitchen/dining room with a stone effect vinyl flooring, duck egg wall and base storage cupboards and a stone effect laminate worktop. Integral items comprise of a four ring induction hob, double electric fan oven, microwave and fridge freezer. There is a cupboard housing the electric powered high water pressure system.

Sitting room enjoying the east and south aspects with built in living flame electric fireplace with shelving above, a Bluetooth entertainment system with fitted speaker and there are casement doors leading to a large seating area on the decking.

Twin bedroom located on the east side of the lodge with built in wardrobe and overhead storage.

Master bedroom located on the west side of the lodge with an ensuite WC and built in wardrobes, drawer units and overhead storage.

Main bathroom with double width walk in shower cubicle, wash hand basin mounted onto vanity unit with storage under and shelving to the side, low flush WC, window, chrome ladder towel rail and extractor fan.