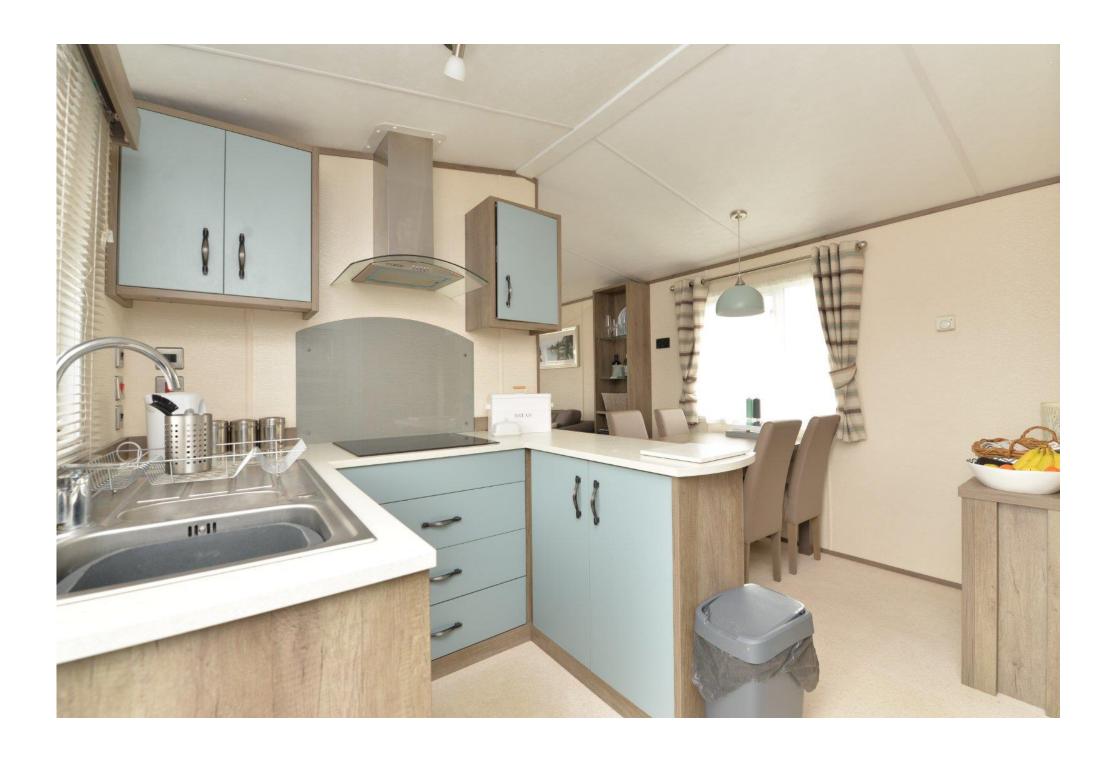

## The Property

Side entrance door leading into the kitchen/dining room with a stone effect vinyl flooring, duck egg wall and base storage cupboards and a stone effect laminate worktop. Integral items comprise of a four ring induction hob, double electric fan oven, microwave and fridge freezer. There is a cupboard housing the electric powered high water pressure system.