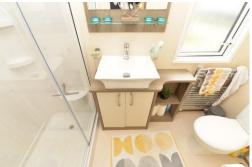

Main bathroom with double width walk in shower cubicle, wash hand basin mounted onto vanity unit with storage under and shelving to the side, low flush WC, window, chrome ladder towel rail and extractor fan.