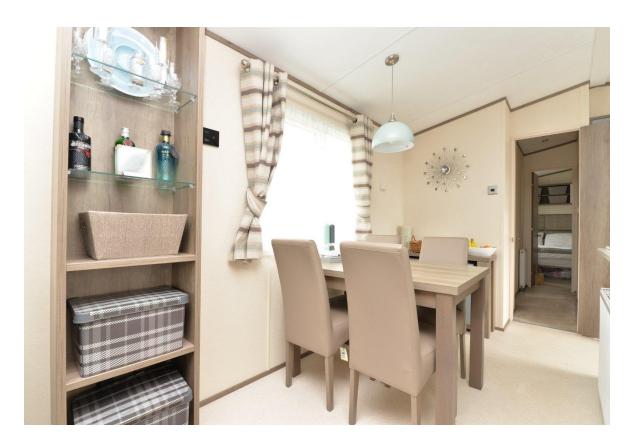

## The Property

Side entrance door leading into the kitchen/dining room with a stone effect vinyl flooring, duck egg wall and base storage cupboards and a stone effect laminate worktop. Integral items comprise of a four ring induction hob, double electric fan oven, microwave and fridge freezer. There is a cupboard housing the electric powered high water pressure system.