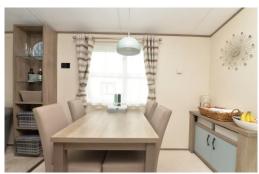

## The Property

Side entrance door leading into the kitchen/dining room with a stone effect vinyl flooring, duck egg wall and base storage cupboards and a stone effect laminate worktop. Integral items comprise of a four ring induction hob, double electric fan oven, microwave and fridge freezer. There is a cupboard housing the electric powered high water pressure system.

Sitting room enjoying the east and south aspects with built in living flame electric fireplace with shelving above, a Bluetooth entertainment system with fitted speaker and there are casement doors leading to a large seating area on the decking.