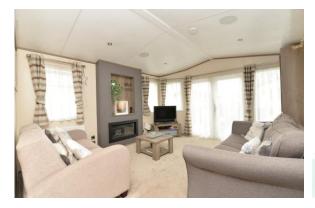

Sitting room enjoying the east and south aspects with built in living flame electric fireplace with shelving above, a Bluetooth entertainment system with fitted speaker and there are casement doors leading to a large seating area on the decking.