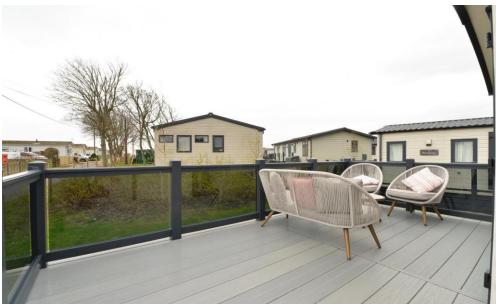

Sitting room enjoying the east and south aspects with built in living flame electric fireplace with shelving above, a Bluetooth entertainment system with fitted speaker and there are casement doors leading to a large seating area on the decking.