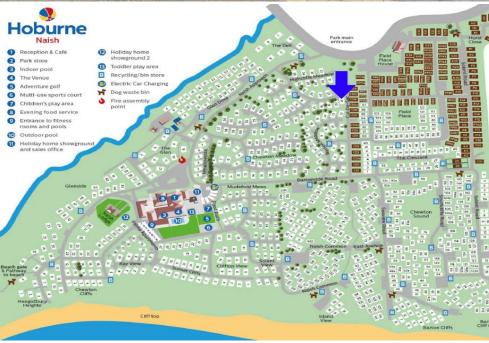

#### Situation

The Park is situated in a Superb clifftop location with easy access to the beautiful beaches, the stunning clifftop walks, the open forest of the New Forest National Park and the nearby towns of Highcliffe on Sea and New Milton, Facilities include an impressive entertainment complex, heated pools, adventure golf, fitness suite, multi-use games area, brasserie and café among others.

#### **Directions**

From Mitchells proceed along Old Milton Road and upon reaching the T junction turn right onto Christchurch Road. After approximately one and a half miles Hoburne Naish will be found on the left hand side.