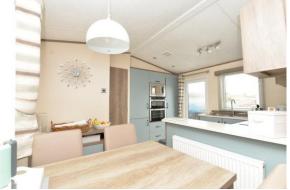

## The Property

Side entrance door leading into the kitchen/dining room with a stone effect vinyl flooring, duck egg wall and base storage cupboards and a stone effect laminate worktop. Integral items comprise of a four ring induction hob, double electric fan oven, microwave and fridge freezer. There is a cupboard housing the electric powered high water pressure system.