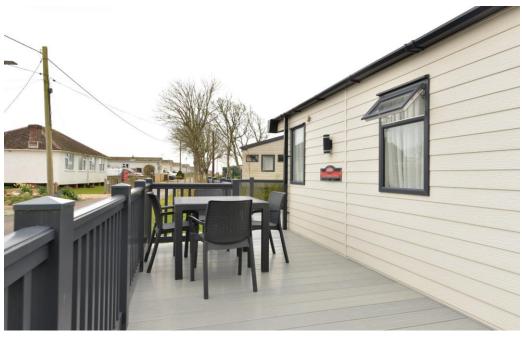

# Mitchells 1963 - TODAY

21 Highcliffe Meadows
Naish Estate
Christchurch Road
New Milton
BH25 7RE

A fantastic example of a Carnaby Hainsworth luxury lodge that is ideally situated on the quieter side of Hoburne's Naish Estate. The property has only been owner used and is presented in excellent condition throughout with feature including a generous dual aspect sitting room, a fully integral kitchen/dining room, an ensuite WC and an extended wrap around decking with east and south seating areas.

Sitting room enjoying the east and south aspects with built in living flame electric fireplace with shelving above, a Bluetooth entertainment system with fitted speaker and there are casement doors leading to a large seating area on the decking.

#### Gardens & Grounds

The lodge is well positioned on private part of the park with shrubs on the southerly side giving a good degree of privacy from the decking. There is allocated parking and the Club House is a short level to all the facilities.