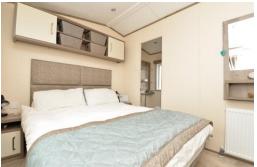

Twin bedroom located on the east side of the lodge with built in wardrobe and overhead storage.

Master bedroom located on the west side of the lodge with an ensuite WC and built in wardrobes, drawer units and overhead storage.