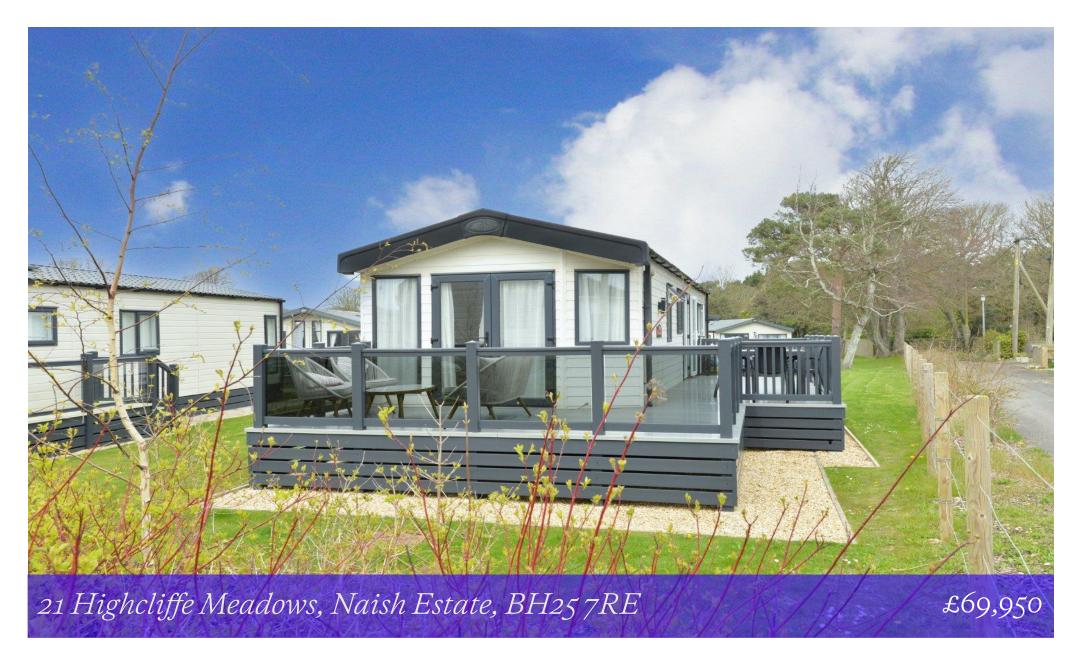

# Mitchells 1963 - TODAY

21 Highcliffe Meadows
Naish Estate
Christchurch Road
New Milton
BH25 7RE

A fantastic example of a Carnaby Hainsworth luxury lodge that is ideally situated on the quieter side of Hoburne's Naish Estate. The property has only been owner used and is presented in excellent condition throughout with feature including a generous dual aspect sitting room, a fully integral kitchen/dining room, an ensuite WC and an extended wrap around decking with east and south seating areas.

Sitting room enjoying the east and south aspects with built in living flame electric fireplace with shelving above, a Bluetooth entertainment system with fitted speaker and there are casement doors leading to a large seating area on the decking.

#### Gardens & Grounds

The lodge is well positioned on private part of the park with shrubs on the southerly side giving a good degree of privacy from the decking. There is allocated parking and the Club House is a short level to all the facilities.