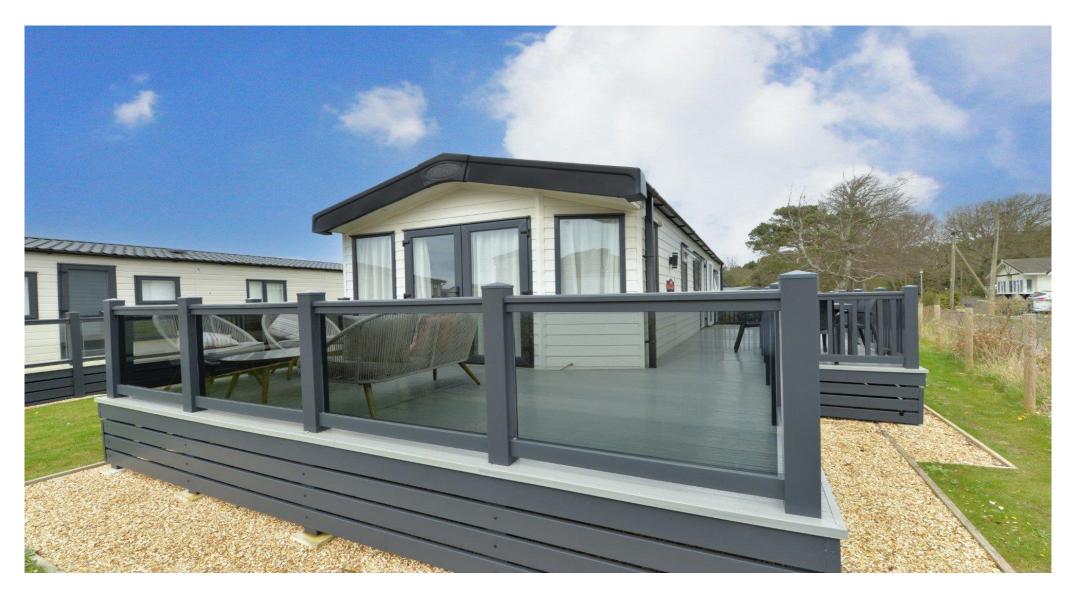

Sitting room enjoying the east and south aspects with built in living flame electric fireplace with shelving above, a Bluetooth entertainment system with fitted speaker and there are casement doors leading to a large seating area on the decking.

#### Gardens & Grounds

The lodge is well positioned on private part of the park with shrubs on the southerly side giving a good degree of privacy from the decking. There is allocated parking and the Club House is a short level to all the facilities.