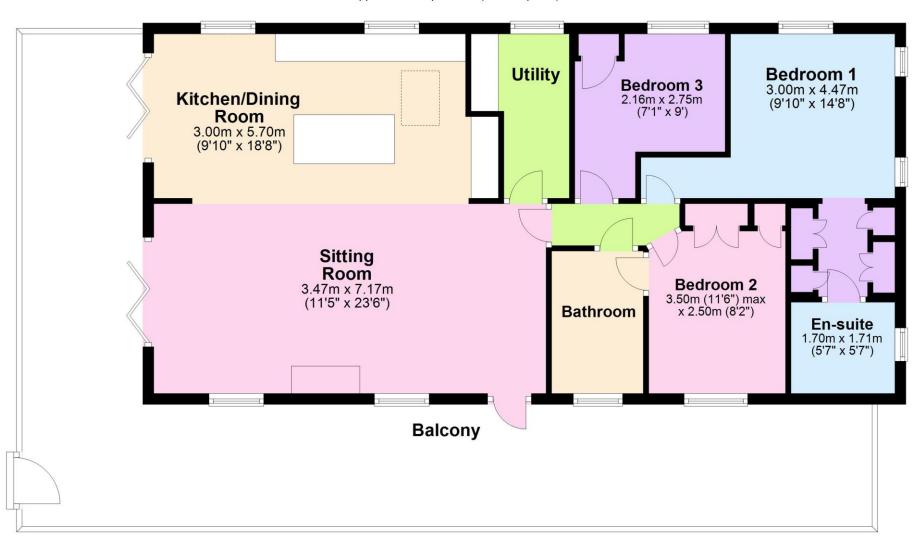

### Services

- Mains gas, electric, drainage and water
- Ocuncil Tax Band N/A
- Energy Performance Rating N/A

Floor Plan

Approx. 89.1 sq. metres (959.1 sq. feet)

Total area: approx. 89.1 sq. metres (959.1 sq. feet)

'Whilst every attempt has been made to ensure the accuracy of this floor plan, the measurements of doors, windows, rooms and any other items are approximate and no responsibility is taken for any error, omission or mis-statement. This plan is for illustrative purposes only and should be used as such by any prospective purchaser.'

Plan produced using PlanUp.