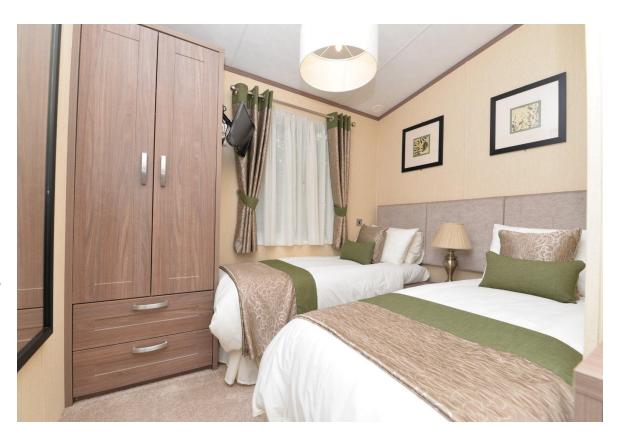

Bedroom three is a twin bedroom with two single beds, a built in wardrobe and a dressing table.

The family bathroom, also doubling up as a Jack and Jill ensuite to bedroom two, is fitted with a modern suite comprising a corner shower cubicle with thermostatic shower attachments, wall hung wash hand basin with mixer tap over and built in storage, panel bath with mixer tap over and hand held shower attachment, chrome heated towel rail and WC.