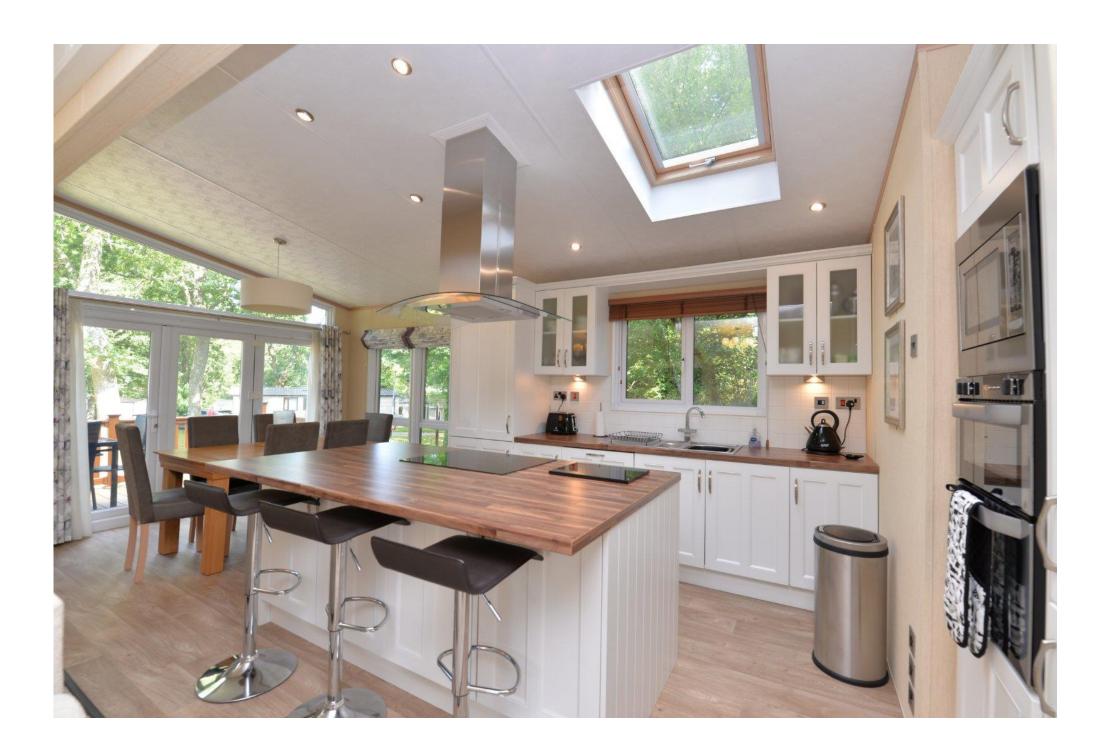

## The Property

The open planned kitchen/family room is a particular feature of this property with a bright and airy triple aspect, a Velux window, two sets of bifold doors leading out to the private decking, a feature fireplace and a luxury fully fitted kitchen with a central island and a vaulted ceiling.