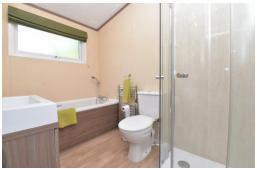

Bedroom three is a twin bedroom with two single beds, a built in wardrobe and a dressing table.

The family bathroom, also doubling up as a Jack and Jill ensuite to bedroom two, is fitted with a modern suite comprising a corner shower cubicle with thermostatic shower attachments, wall hung wash hand basin with mixer tap over and built in storage, panel bath with mixer tap over and hand held shower attachment, chrome heated towel rail and WC.