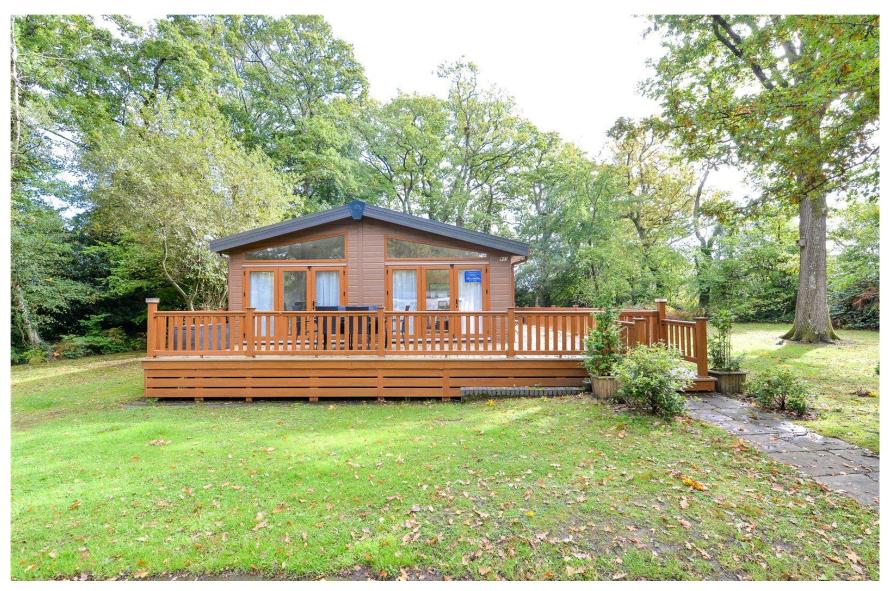

# Mitchells 1963 - TODAY

41 Woodland View
Bashley Caravan Park
Sway Road
New Milton
BH25 5QR

This fantastic 45 x 22 holiday lodge is positioned in the most desirable position on this high popular holiday park situated on the edge of The New Forest National Park. The property has been beautifully maintained and features include a triple aspect kitchen/family room, a separate utility, three double bedrooms, a dressing room, a luxury ensuite, a family bathroom and a large private decking area.

#### Gardens & Grounds

Outside the property is a large area of private decking with built in lighting and making a fantastic area for outside entertaining and there is a large area of green to the side making this unit extremely private and secluded.