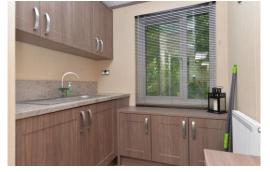

The separate utility room is a fantastic feature of this property with a range of timber effect wall and base units, a stainless steel sink with mixer tap over and drainer, an integrated washer dryer and useful storage cupboards.