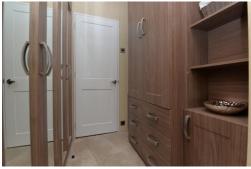

Bedroom two is great sized double bedroom with a king size double bed, bedside cabinets, built in wardrobes and has an outlook over the decking.

The master bedroom suite is a lovely addition to this lodge with a large built in dressing table, a walk in dressing room with a range of built in storage and its own luxury ensuite shower room with a large double walk in shower cubicle with a sliding glass shower screen, wall hung wash hand basin with built in storage, corner WC, chrome heated towel rail and extractor fan.