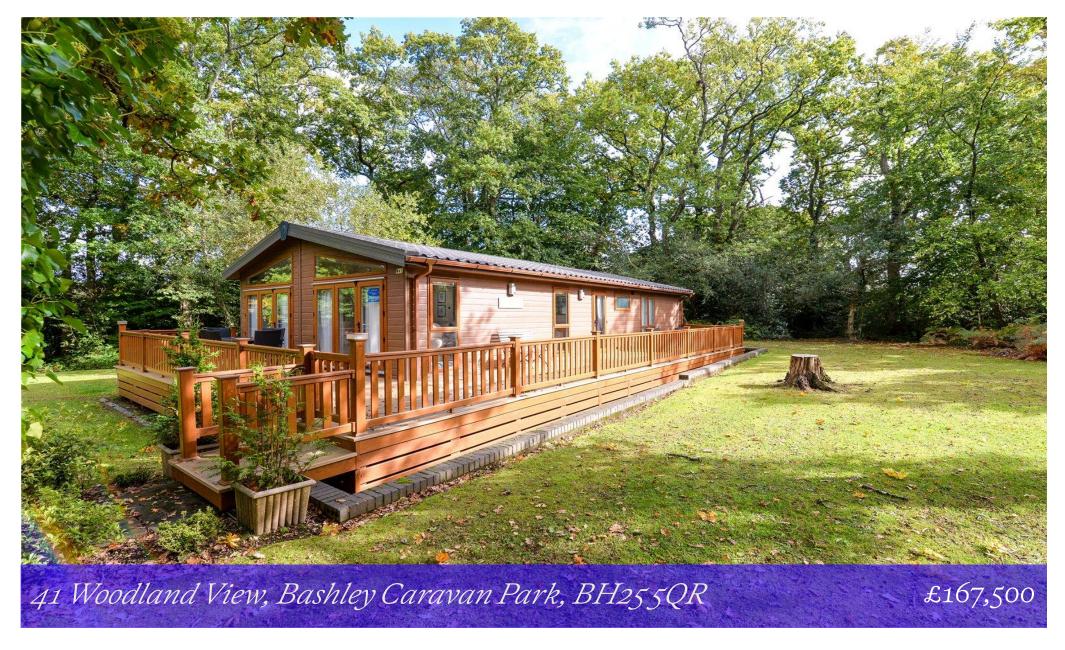

# Mitchells 1963 - TODAY

41 Woodland View
Bashley Caravan Park
Sway Road
New Milton
BH25 5QR

This fantastic 45 x 22 holiday lodge is positioned in the most desirable position on this high popular holiday park situated on the edge of The New Forest National Park. The property has been beautifully maintained and features include a triple aspect kitchen/family room, a separate utility, three double bedrooms, a dressing room, a luxury ensuite, a family bathroom and a large private decking area.

#### Gardens & Grounds

Outside the property is a large area of private decking with built in lighting and making a fantastic area for outside entertaining and there is a large area of green to the side making this unit extremely private and secluded.