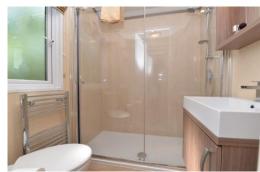

Bedroom two is great sized double bedroom with a king size double bed, bedside cabinets, built in wardrobes and has an outlook over the decking.

The master bedroom suite is a lovely addition to this lodge with a large built in dressing table, a walk in dressing room with a range of built in storage and its own luxury ensuite shower room with a large double walk in shower cubicle with a sliding glass shower screen, wall hung wash hand basin with built in storage, corner WC, chrome heated towel rail and extractor fan.