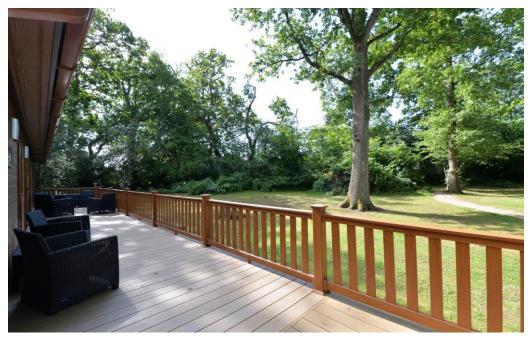

#### Gardens & Grounds

Outside the property is a large area of private decking with built in lighting and making a fantastic area for outside entertaining and there is a large area of green to the side making this unit extremely private and secluded.