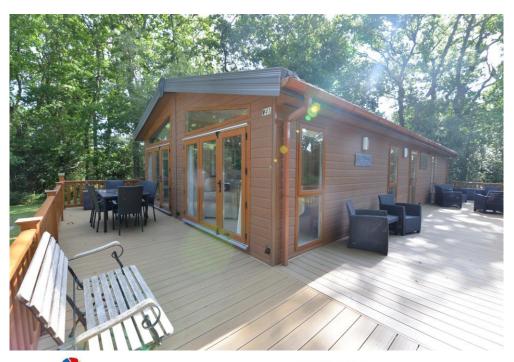

# Mitchells 1963 - TODAY

41 Woodland View
Bashley Caravan Park
Sway Road
New Milton
BH25 5QR

This fantastic 45 x 22 holiday lodge is positioned in the most desirable position on this high popular holiday park situated on the edge of The New Forest National Park. The property has been beautifully maintained and features include a triple aspect kitchen/family room, a separate utility, three double bedrooms, a dressing room, a luxury ensuite, a family bathroom and a large private decking area.

#### Gardens & Grounds

Outside the property is a large area of private decking with built in lighting and making a fantastic area for outside entertaining and there is a large area of green to the side making this unit extremely private and secluded.