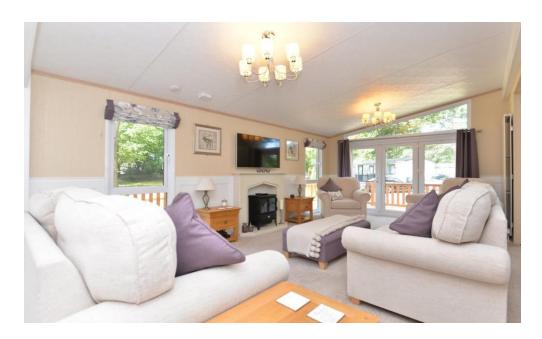

## The Property

The open planned kitchen/family room is a particular feature of this property with a bright and airy triple aspect, a Velux window, two sets of bifold doors leading out to the private decking, a feature fireplace and a luxury fully fitted kitchen with a central island and a vaulted ceiling.