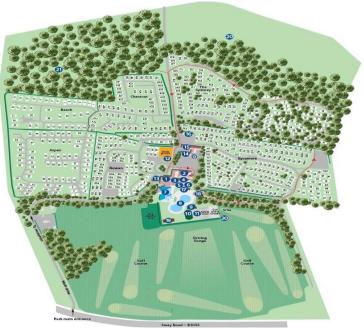

#### Situation

In the heart of the enchanting New Forest Hoburne Bashley is a magical place to escape to with the open forest of the New Forest National Park, Barton on Sea clifftop and beach and New Milton high street all within easy reach. Facilities on offer at the park include an impressive entertainment complex, 9 hole golf course, heated pools, café and Brasserie, convenience store and a mulit-use games area.