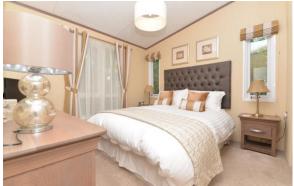

Bedroom two is great sized double bedroom with a king size double bed, bedside cabinets, built in wardrobes and has an outlook over the decking.

The master bedroom suite is a lovely addition to this lodge with a large built in dressing table, a walk in dressing room with a range of built in storage and its own luxury ensuite shower room with a large double walk in shower cubicle with a sliding glass shower screen, wall hung wash hand basin with built in storage, corner WC, chrome heated towel rail and extractor fan.