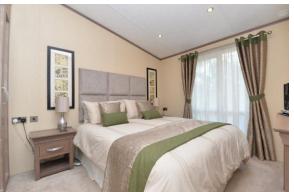

Bedroom two is great sized double bedroom with a king size double bed, bedside cabinets, built in wardrobes and has an outlook over the decking.

The master bedroom suite is a lovely addition to this lodge with a large built in dressing table, a walk in dressing room with a range of built in storage and its own luxury ensuite shower room with a large double walk in shower cubicle with a sliding glass shower screen, wall hung wash hand basin with built in storage, corner WC, chrome heated towel rail and extractor fan.