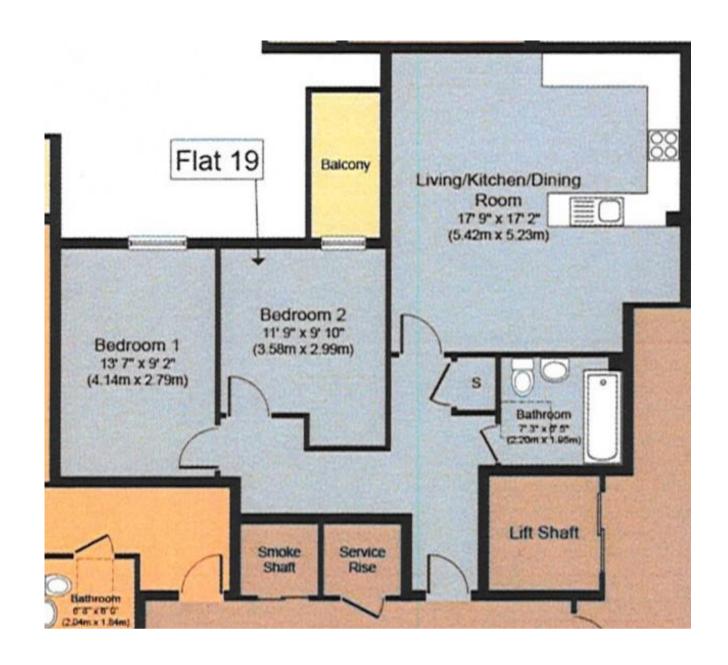

## \*\*Show home to view immediately\*\*

Newtown House is brand new development of smart apartments in this fabulous coastal location offering the very best of luxury living.

A superb second floor apartment with lovely open-plan living/kitchen room with access onto a sun balcony ideal for entertaining, allocated parking, lift to all floors and a short stroll to the cliff top.

- A spacious top floor apartment with passenger lift
- Two bedrooms
- Luxury bathroom with heated towel rail and illuminated mirror
- Private sunny balcony off the kitchen/diner
- Beautifully appointed kitchen with Quartz worktops and integrated appliances
- Allocated Parking Space & secure bike store
- Gas fired underfloor heating throughout
- Aluminium external windows and patio doors
- Fantastic location within a stone's throw of the beach and cliff top at Highcliffe and a short stroll to the main high street with all its local amenities and eateries
- Brand new lease
- Service Charge £1197.59
- Council Tax TBC