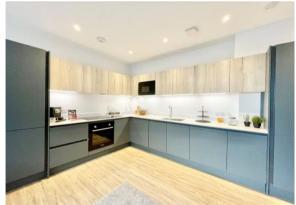

- A spacious top floor apartment with passenger lift
- Two bedrooms
- Luxury bathroom with heated towel rail and illuminated mirror
- Private sunny balcony off the kitchen/diner
- Beautifully appointed kitchen with Quartz worktops and integrated appliances
- Allocated Parking Space & secure bike store
- Gas fired underfloor heating throughout
- Aluminium external windows and patio doors
- Fantastic location within a stone's throw of the beach and cliff top at Highcliffe and a short stroll to the main high street with all its local amenities and eateries
- Brand new lease
- Service Charge £1197.59
- Council Tax TBC