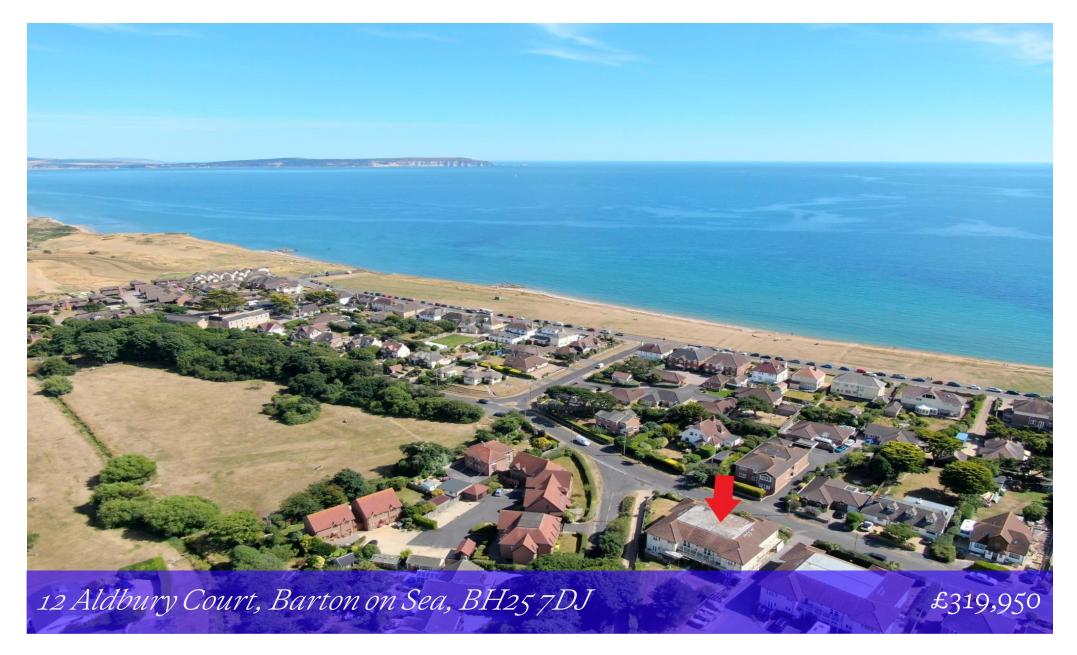

# Mitchells 1963 - TODAY

12 Aldbury Court
Grove Road
Barton on Sea
New Milton
Hampshire
BH25 7DJ

A large modern two double bedroom first floor apartment situated in this enviably located and attractive block only one road back from Barton on Sea clifftop and beach. The property is offered with no forward chain and other features include an en-suite bathroom, a private balcony, lovely outlooks, a security entry system, a large modern kitchen and a superb double aspect sitting/dining room with a lovely outlook over Long Meadow.

#### Situation

Barton on Sea is a suburb of New Milton and occupies an enviable position on a picturesque stretch of the Solent coastline with stunning views over Christchurch bay to the Isle of Wight and beautiful coastal walks in both directions. Fuelled by its excellent location, the nearby open forest of the New Forest National Park, main line rail links to London Waterloo, quality schooling, luxury restaurants including the renowned Chewton Glen hotel and Pebble Beach on the cliff top, a links style 27 hole golf course, Barton on Sea is an extremely popular choice for those relocating to the coast.