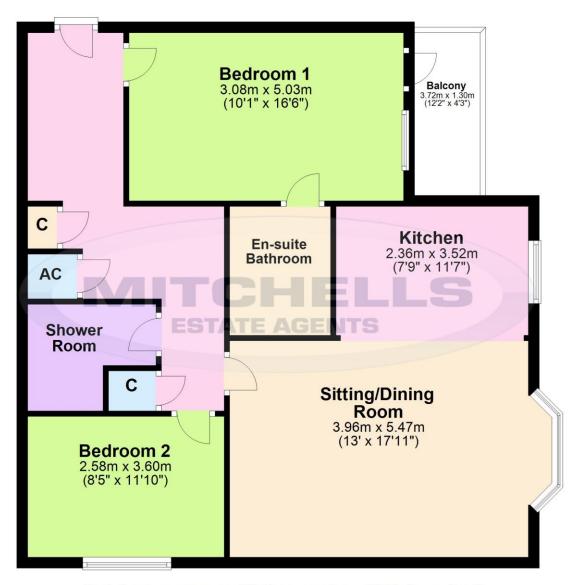

- Communal Entrance Door
- Entrance Hall
- Sitting/Dining Room
- Kitchen
- Two Bedrooms
- En-Suite Bathroom
- Shower Room
- Parking
- Communal Grounds

### The Property

Communal entrance door serving two properties with security entry system and stairs to the first floor

Large entrance hall with recess ceiling spotlights, cloaks cupboard and airing cupboard

Superb large double aspect sitting/dining room with a feature UPVC double glazed window and an outlook over the picturesque Long Meadow, recess ceiling spotlights and timber effect flooring

Recently fitted kitchen with a range of white wall and base units with soft closing drawers and doors and a contrasting grey wood effect worktop and upstands with an inset one and a half bowl sink unit with mixer tap over, integrated appliances including dishwasher, electric oven, touch control electric hob, extractor fa, fridge and separate freezer, space for washing machine, pleasant outlook to the rear and under cupboard lighting

Two double bedrooms with the master bedroom benefitting from a balcony with a lovely outlook to the rear and a recently installed en-suite bathroom fitted with a white suite comprising a panel bath with mixer tap, independent shower and glass shower screen, wash basin with storage beneath, WC, tiled flooring, recess ceiling spotlights, extractor fan and a chrome ladder style heated towel rail

Modern white shower room comprising a fully tiled shower cubicle, wash basin with storage beneath, WC, recess ceiling spotlights, extractor fan, tiled flooring and a chrome ladder style heated towel rail

#### **First Floor**

Approx. 80.9 sq. metres (871.1 sq. feet)

Total area: approx. 80.9 sq. metres (871.1 sq. feet)

'Whilst every attempt has been made to ensure the accuracy of this floor plan, the measurements of doors, windows, rooms and any other items are approximate and no responsibility is taken for any error, omission or mis-statement. This plan is for illustrative purposes only and should be used as such by any prospective purchaser.'