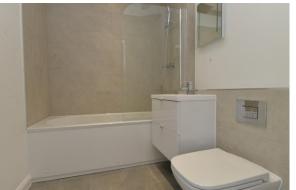

Two double bedrooms with the master bedroom benefitting from a balcony with a lovely outlook to the rear and a recently installed en-suite bathroom fitted with a white suite comprising a panel bath with mixer tap, independent shower and glass shower screen, wash basin with storage beneath, WC, tiled flooring, recess ceiling spotlights, extractor fan and a chrome ladder style heated towel rail

Modern white shower room comprising a fully tiled shower cubicle, wash basin with storage beneath, WC, recess ceiling spotlights, extractor fan, tiled flooring and a chrome ladder style heated towel rail