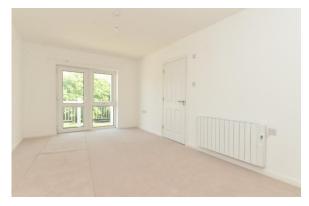

Two double bedrooms with the master bedroom benefitting from a balcony with a lovely outlook to the rear and a recently installed en-suite bathroom fitted with a white suite comprising a panel bath with mixer tap, independent shower and glass shower screen, wash basin with storage beneath, WC, tiled flooring, recess ceiling spotlights, extractor fan and a chrome ladder style heated towel rail