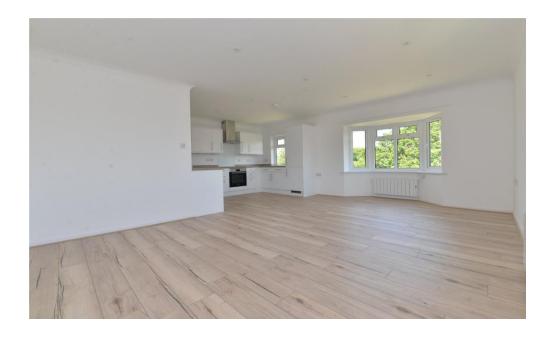

Superb large double aspect sitting/dining room with a feature UPVC double glazed window and an outlook over the picturesque Long Meadow, recess ceiling spotlights and timber effect flooring

Recently fitted kitchen with a range of white wall and base units with soft closing drawers and doors and a contrasting grey wood effect worktop and upstands with an inset one and a half bowl sink unit with mixer tap over, integrated appliances including dishwasher, electric oven, touch control electric hob, extractor fa, fridge and separate freezer, space for washing machine, pleasant outlook to the rear and under cupboard lighting