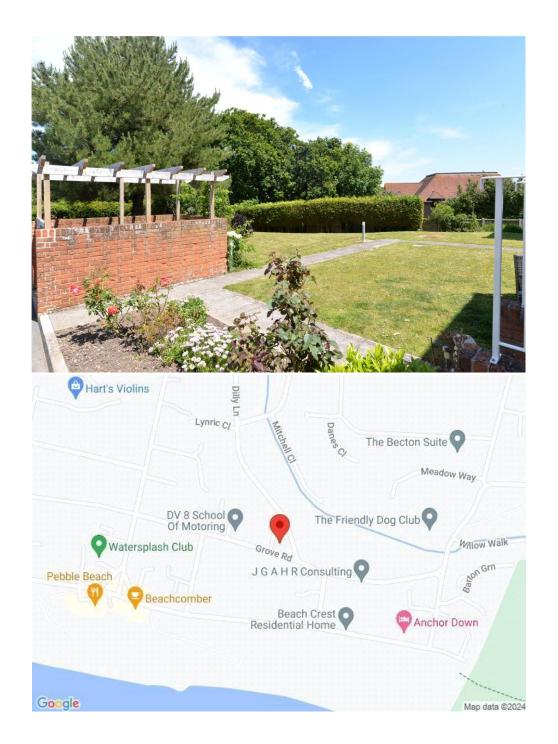

## Gardens & Grounds

The property sits in its own well maintained communal grounds, with parking onsite.

#### Situation

Barton on Sea is a suburb of New Milton and occupies an enviable position on a picturesque stretch of the Solent coastline with stunning views over Christchurch bay to the Isle of Wight and beautiful coastal walks in both directions. Fuelled by its excellent location, the nearby open forest of the New Forest National Park, main line rail links to London Waterloo, quality schooling, luxury restaurants including the renowned Chewton Glen hotel and Pebble Beach on the cliff top, a links style 27 hole golf course, Barton on Sea is an extremely popular choice for those relocating to the coast.

#### **Directions**

From Mitchells turn right at the traffic lights and proceed along Station Road. Take the second turning right into Barton Court Road. At the crossroads continue across into Barton Court Avenue. Take the third turning left into Dilly Lane at the end bear right into Grove Road where the property will be seen immediately on the right hand side.