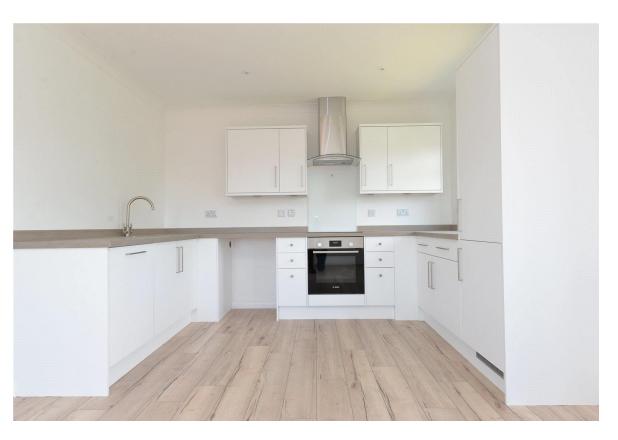

Superb large double aspect sitting/dining room with a feature UPVC double glazed window and an outlook over the picturesque Long Meadow, recess ceiling spotlights and timber effect flooring

Recently fitted kitchen with a range of white wall and base units with soft closing drawers and doors and a contrasting grey wood effect worktop and upstands with an inset one and a half bowl sink unit with mixer tap over, integrated appliances including dishwasher, electric oven, touch control electric hob, extractor fa, fridge and separate freezer, space for washing machine, pleasant outlook to the rear and under cupboard lighting