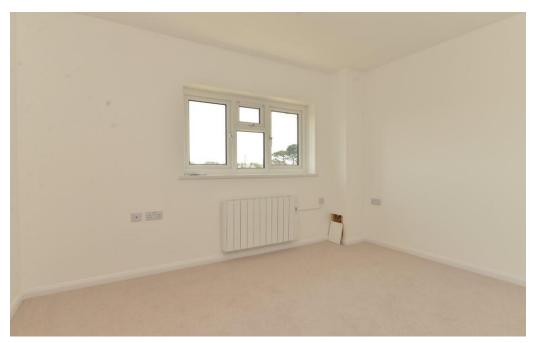

Two double bedrooms with the master bedroom benefitting from a balcony with a lovely outlook to the rear and a recently installed en-suite bathroom fitted with a white suite comprising a panel bath with mixer tap, independent shower and glass shower screen, wash basin with storage beneath, WC, tiled flooring, recess ceiling spotlights, extractor fan and a chrome ladder style heated towel rail