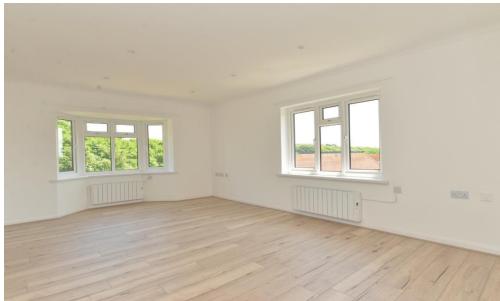

Superb large double aspect sitting/dining room with a feature UPVC double glazed window and an outlook over the picturesque Long Meadow, recess ceiling spotlights and timber effect flooring

Recently fitted kitchen with a range of white wall and base units with soft closing drawers and doors and a contrasting grey wood effect worktop and upstands with an inset one and a half bowl sink unit with mixer tap over, integrated appliances including dishwasher, electric oven, touch control electric hob, extractor fa, fridge and separate freezer, space for washing machine, pleasant outlook to the rear and under cupboard lighting