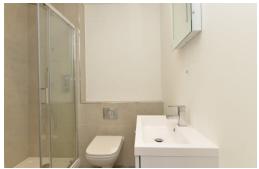

Modern white shower room comprising a fully tiled shower cubicle, wash basin with storage beneath, WC, recess ceiling spotlights, extractor fan, tiled flooring and a chrome ladder style heated towel rail