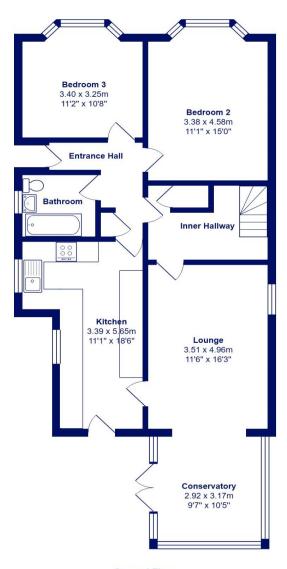

## The Property

- Detached chalet bungalow of approx. 1570 sq ft
- Master bedroom suite with walk in wardrobe, ensuite, seating area and Juliette balcony
- Four further double bedrooms
- Three modern bath/shower rooms
- Refitted kitchen with access to the garden
- Light and airy conservatory extension
- Cosy separate lounge
- Large, south west facing garden
- Driveway parking for several vehicles
- Convenient location with local amenities nearby
- Council Tax Band 'D' £2217.98
- EPC rating 'C'

Bedroom 4 Bedroom 5 2.98 x 4.22m 2.92 x 4.18m 9'9" x 13'10" 9'7" x 13'9" Landing Shower Room Master Bedroom 3.98 x 6.31m 13'1" x 20'9" Walk in Wardrobe

First Floor

**Ground Floor** 