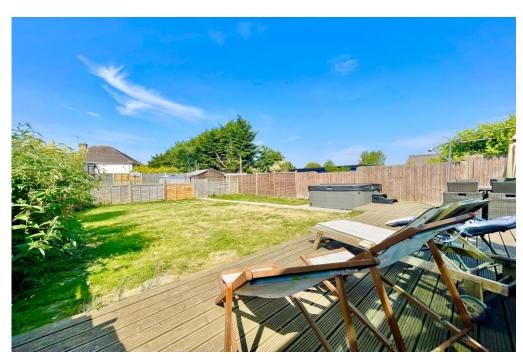

## The Property

- Detached chalet bungalow of approx. 1570 sq ft
- Master bedroom suite with walk in wardrobe, ensuite, seating area and Juliette balcony
- Four further double bedrooms
- Three modern bath/shower rooms
- Refitted kitchen with access to the garden
- Light and airy conservatory extension
- Cosy separate lounge
- Large, south west facing garden
- Driveway parking for several vehicles
- Convenient location with local amenities nearby
- Council Tax Band 'D' £2217.98
- EPC rating 'C'