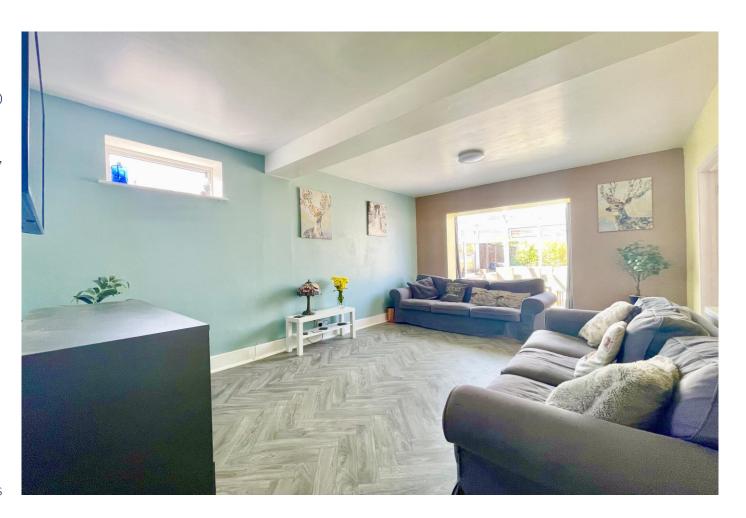

## The Property

- Detached chalet bungalow of approx. 1570 sq ft
- Master bedroom suite with walk in wardrobe, ensuite, seating area and Juliette balcony
- Four further double bedrooms
- Three modern bath/shower rooms
- Refitted kitchen with access to the garden
- Light and airy conservatory extension
- Cosy separate lounge
- Large, south west facing garden
- Driveway parking for several vehicles
- Convenient location with local amenities nearby
- Council Tax Band 'D' £2217.98
- EPC rating 'C'