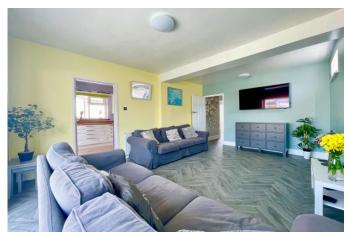

## The Property

- Detached chalet bungalow of approx. 1570 sq ft
- Master bedroom suite with walk in wardrobe, ensuite, seating area and Juliette balcony
- Four further double bedrooms
- Three modern bath/shower rooms
- Refitted kitchen with access to the garden
- Light and airy conservatory extension
- Cosy separate lounge
- Large, south west facing garden
- Driveway parking for several vehicles
- Convenient location with local amenities nearby
- Council Tax Band 'D' £2217.98
- EPC rating 'C'