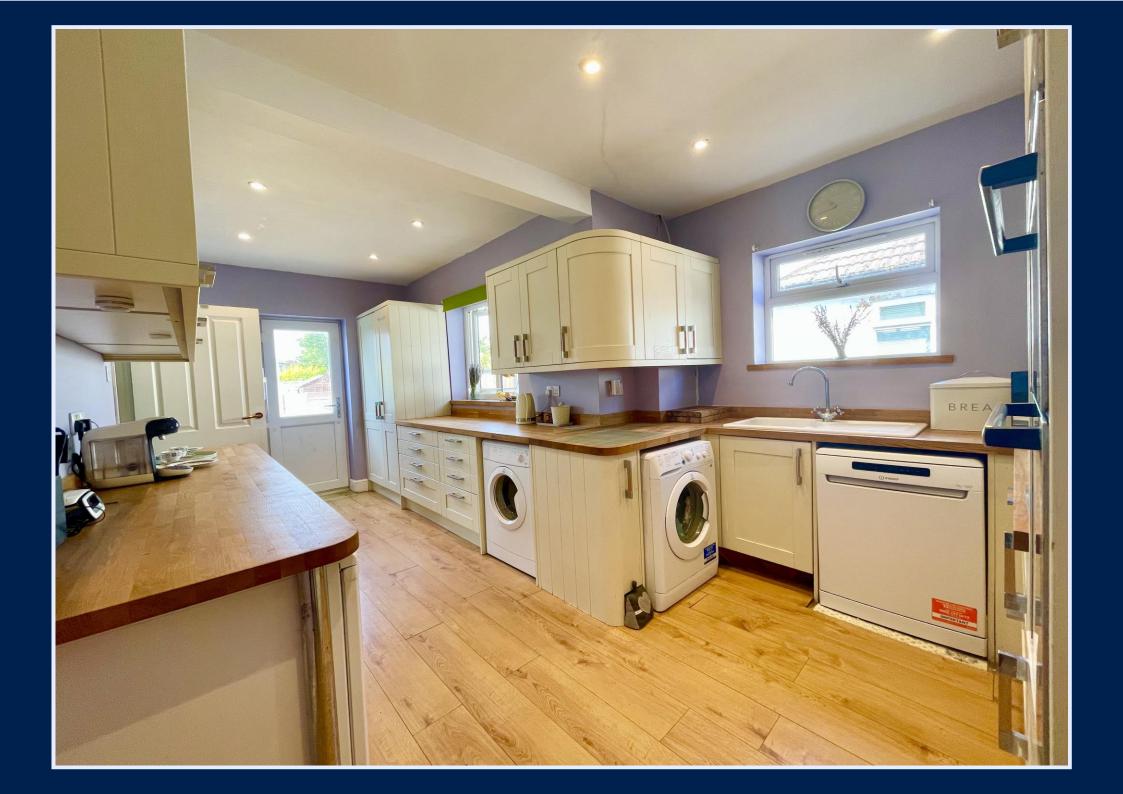

## The Property

- Detached chalet bungalow of approx. 1570 sq ft
- Master bedroom suite with walk in wardrobe, ensuite, seating area and Juliette balcony
- Four further double bedrooms
- Three modern bath/shower rooms
- Refitted kitchen with access to the garden
- Light and airy conservatory extension
- Cosy separate lounge
- Large, south west facing garden
- Driveway parking for several vehicles
- Convenient location with local amenities nearby
- Council Tax Band 'D' £2217.98
- EPC rating 'C'