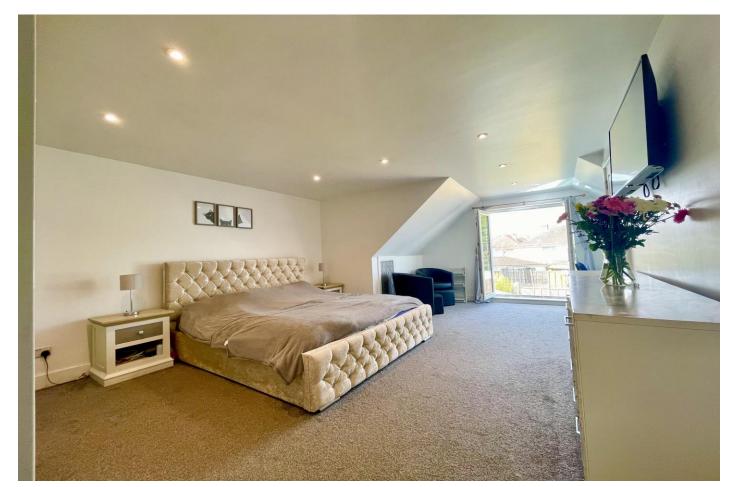

## The Property

- Detached chalet bungalow of approx. 1570 sq ft
- Master bedroom suite with walk in wardrobe, ensuite, seating area and Juliette balcony
- Four further double bedrooms
- Three modern bath/shower rooms
- Refitted kitchen with access to the garden
- Light and airy conservatory extension
- Cosy separate lounge
- Large, south west facing garden
- Driveway parking for several vehicles
- Convenient location with local amenities nearby
- Council Tax Band 'D' £2217.98
- EPC rating 'C'

Bedroom 4 Bedroom 5 2.98 x 4.22m 2.92 x 4.18m 9'9" x 13'10" 9'7" x 13'9" Landing Shower Room Master Bedroom 3.98 x 6.31m 13'1" x 20'9" Walk in Wardrobe

First Floor

**Ground Floor** 