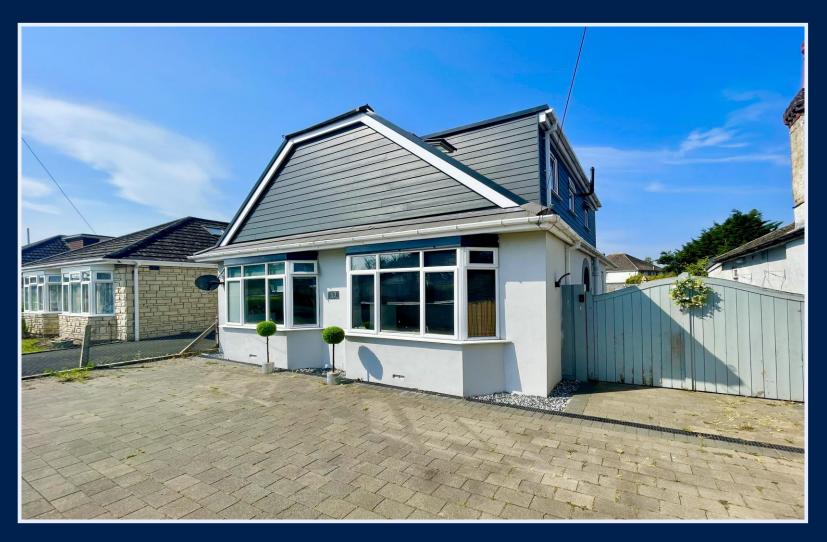

## DENNISTOUN AVENUE, CHRISTCHURCH

A spacious detached chalet bungalow of approx. 1570 sq ft featuring generous room sizes, versatile living accommodation and a large driveway for several vehicles. Standing on a generous plot with a sunny south west facing rear garden with local amenities and bus routes at the end of the road. Viewing advised.

## The Property

- Detached chalet bungalow of approx. 1570 sq ft
- Master bedroom suite with walk in wardrobe, ensuite, seating area and Juliette balcony
- Four further double bedrooms
- Three modern bath/shower rooms
- Refitted kitchen with access to the garden
- Light and airy conservatory extension
- Cosy separate lounge
- Large, south west facing garden
- Driveway parking for several vehicles
- Convenient location with local amenities nearby
- Council Tax Band 'D' £2217.98
- EPC rating 'C'