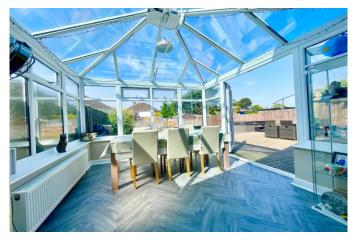

## The Property

- Detached chalet bungalow of approx. 1570 sq ft
- Master bedroom suite with walk in wardrobe, ensuite, seating area and Juliette balcony
- Four further double bedrooms
- Three modern bath/shower rooms
- Refitted kitchen with access to the garden
- Light and airy conservatory extension
- Cosy separate lounge
- Large, south west facing garden
- Driveway parking for several vehicles
- Convenient location with local amenities nearby
- Council Tax Band 'D' £2217.98
- EPC rating 'C'