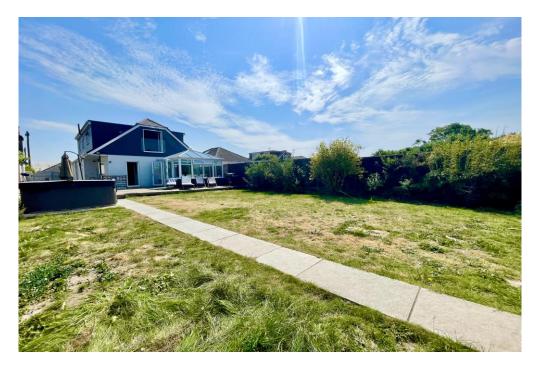

## The Property

- Detached chalet bungalow of approx. 1570 sq ft
- Master bedroom suite with walk in wardrobe, ensuite, seating area and Juliette balcony
- Four further double bedrooms
- Three modern bath/shower rooms
- Refitted kitchen with access to the garden
- Light and airy conservatory extension
- Cosy separate lounge
- Large, south west facing garden
- Driveway parking for several vehicles
- Convenient location with local amenities nearby
- Council Tax Band 'D' £2217.98
- EPC rating 'C'