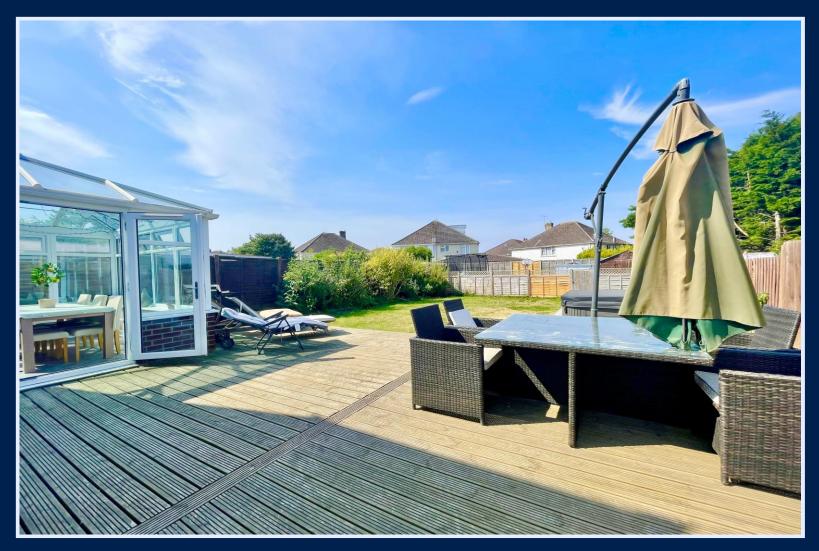

## The Property

- Detached chalet bungalow of approx. 1570 sq ft
- Master bedroom suite with walk in wardrobe, ensuite, seating area and Juliette balcony
- Four further double bedrooms
- Three modern bath/shower rooms
- Refitted kitchen with access to the garden
- Light and airy conservatory extension
- Cosy separate lounge
- Large, south west facing garden
- Driveway parking for several vehicles
- Convenient location with local amenities nearby
- Council Tax Band 'D' £2217.98
- EPC rating 'C'