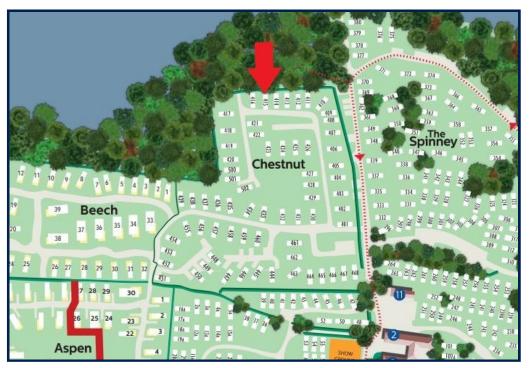

# 415 CHESTNUT BASHLEY PARK, SWAY ROAD, NEW MILTON, BH25 5QR

#### Gardens & Grounds

To the front of the property there is a raised area of private decking with a sunny southerly aspect with steps leading down to a communal area of garden and a private parking bay that would fit approximately two vehicles.

#### **Directions**

From Mitchells turn left at the traffic lights and proceed over the railway bridge. Upon reaching the roundabout turn right onto Sway Road. After 500 yards turn left into Hoburne Bashley, follow the road round past the reception building and turn left. Take the second left, first right where the property will be found after a short distance on your right hand side.