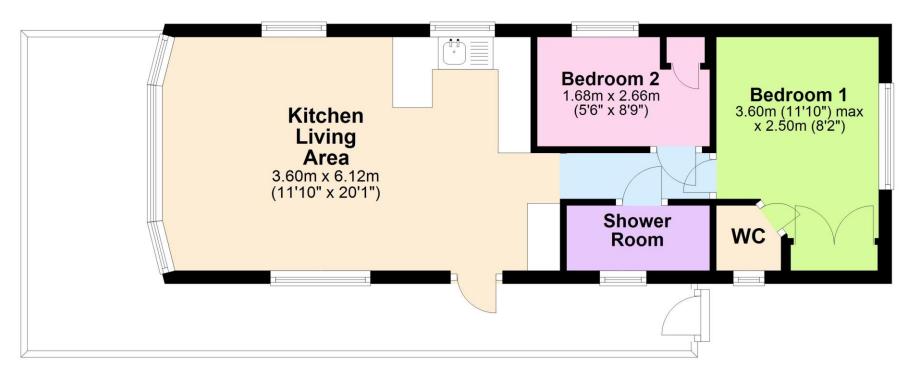

### Services

Mains gas, electric, drainage and water

10+ Years Remaining On License

Floor Plan

Approx. 39.5 sq. metres (425.1 sq. feet)

Total area: approx. 39.5 sq. metres (425.1 sq. feet)

'Whilst every attempt has been made to ensure the accuracy of this floor plan, the measurements of doors, windows, rooms and any other items are approximate and no responsibility is taken for any error, omission or mis-statement. This plan is for illustrative purposes only and should be used as such by any prospective purchaser.'