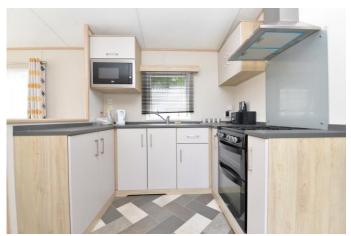

## The Property

The front door leads through to the kitchen/dining room with a fantastic range of wall and base units with a contrasting worktop, stainless steel sink with mixer tap over and drainer, fridge freezer, cooker with four burner gas hob and double oven, glass splash back, extractor fan and cupboard for coats and shoes. There is a four to six seater table and chairs which opens through to the sitting room with a large L shaped sofa, attractive bay window to the front, an electric fire and built in storage.