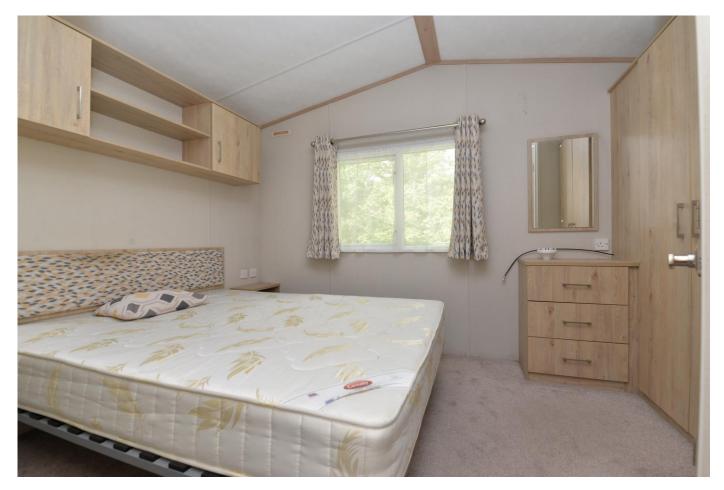

Bedroom two is a double bedroom with built in wardrobe, additional wall mounted cupboard and a UPVC window to the side.

The master bedroom is a fantastic size and is situated at the rear of the property, has a wonderful range of built in wardrobes and its own ensuite cloakroom.