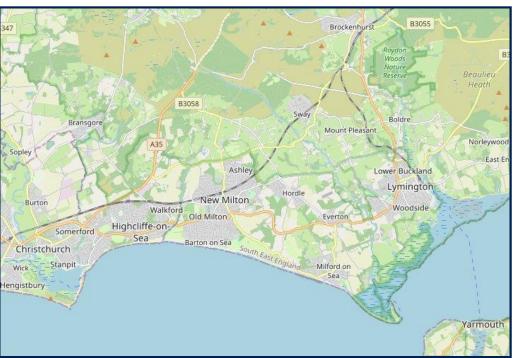

#### Situation

In the heart of the enchanting New Forest Hoburne Bashley is a magical place to escape to with the open forest of the New Forest National Park, Barton on Sea clifftop and beach and New Milton high street all within easy reach. Facilities on offer at the park include an impressive entertainment complex, 9 hole golf course, heated pools, café and Brasserie, convenience store and a mulit-use games area.