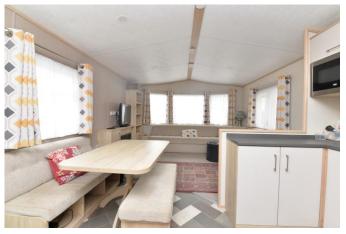

## The Property

The front door leads through to the kitchen/dining room with a fantastic range of wall and base units with a contrasting worktop, stainless steel sink with mixer tap over and drainer, fridge freezer, cooker with four burner gas hob and double oven, glass splash back, extractor fan and cupboard for coats and shoes. There is a four to six seater table and chairs which opens through to the sitting room with a large L shaped sofa, attractive bay window to the front, an electric fire and built in storage.