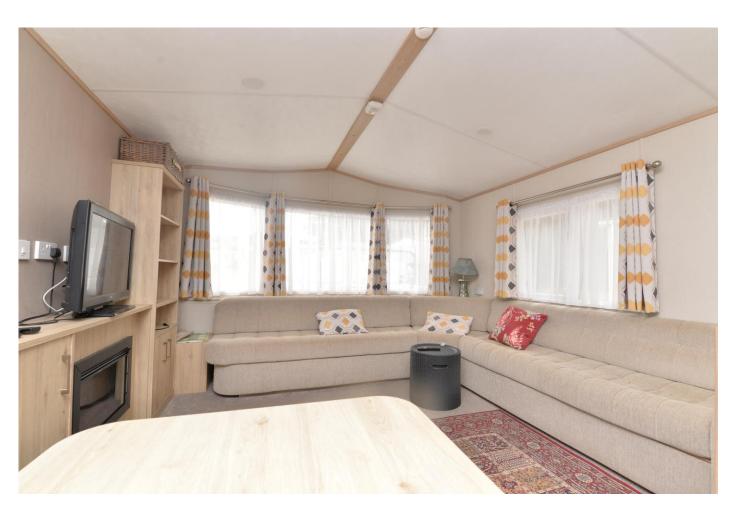

## The Property

The front door leads through to the kitchen/dining room with a fantastic range of wall and base units with a contrasting worktop, stainless steel sink with mixer tap over and drainer, fridge freezer, cooker with four burner gas hob and double oven, glass splash back, extractor fan and cupboard for coats and shoes. There is a four to six seater table and chairs which opens through to the sitting room with a large L shaped sofa, attractive bay window to the front, an electric fire and built in storage.