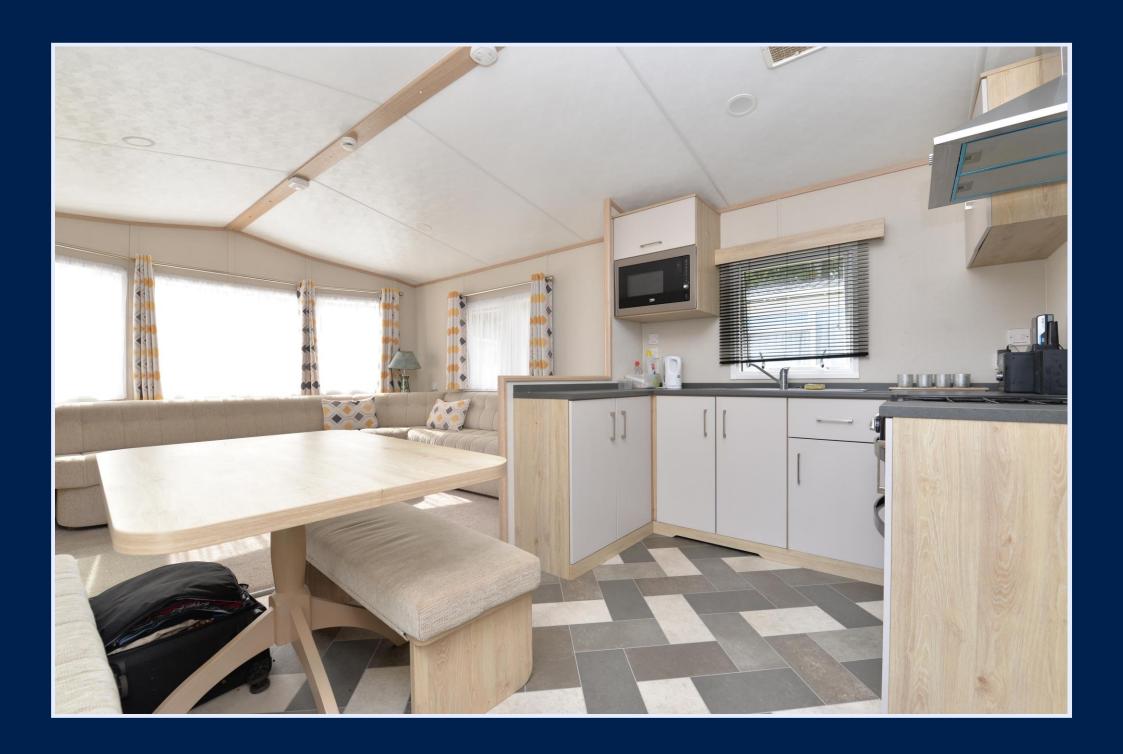

## The Property

The front door leads through to the kitchen/dining room with a fantastic range of wall and base units with a contrasting worktop, stainless steel sink with mixer tap over and drainer, fridge freezer, cooker with four burner gas hob and double oven, glass splash back, extractor fan and cupboard for coats and shoes. There is a four to six seater table and chairs which opens through to the sitting room with a large L shaped sofa, attractive bay window to the front, an electric fire and built in storage.