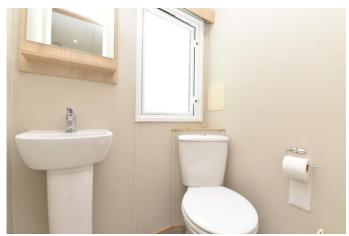

The main shower room has a modern suite comprising a double walk in shower with thermostatic shower attachment, WC, pedestal wash hand basin, mirror fronted medicine cabinet, shelving and cupboard housing the wall mounted boiler.

The ensuite comprises a pedestal wash hand basin with mixer tap over, WC, UPVC window, wall mounted mirror and radiator.