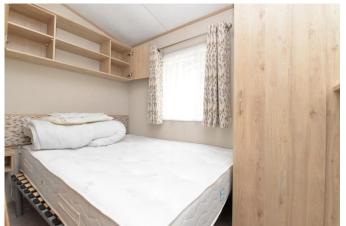

Bedroom two is a double bedroom with built in wardrobe, additional wall mounted cupboard and a UPVC window to the side.

The master bedroom is a fantastic size and is situated at the rear of the property, has a wonderful range of built in wardrobes and its own ensuite cloakroom.