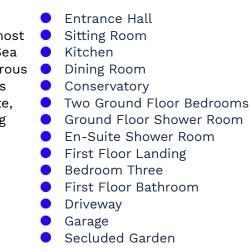

# The Property

Entrance hall with stairs to first floor landing, double radiator, understairs storage cupboard and central heating thermostat.

The sitting room is situated at the front of the property with a bright double aspect, two feature bay windows, TV aerial point and a wall mounted electric fire.

The kitchen/dining room is situated at the rear with views over the rear garden, a fantastic range of timber effect wall and base units with a contrasting worktop, stainless steel one and a half bowl sink with mixer tap over and drainer, four burner electric hob with extractor fan over, tiled splashback, eye level double oven, wall mounted Worchester combination boiler, cupboard housing the electric consumer unit, space and plumbing for a washing machine and tall stand up fridge freezer, a UPVC double glazed door leads out the patio and rear garden, breakfast bar and an archway leads through to the dining room which intern leads through to the conservatory.

The conservatory is constructed of a dwarf cavity brick wall, tiled flooring, UPVC windows, polycarbonate roof and double casement doors leading out to the patio and rear garden.

Modern ground floor shower room with tiled flooring, fully tiled walls, light tube and modern suite comprising a wash hand basin with mixer tap over and storage beneath, WC, double walk in shower with sliding glass shower door and thermostatic shower attachments, shaver point and heated towel rail.

On the ground floor are two spacious double bedrooms with the master benefitting from a good range of built in storage, an attractive bay window to the front and its own en-suite shower room.

The en-suite comprises of a walk in double shower with sliding glass shower door and thermostatic shower attachments, wash hand basin with mixer tap over and storage beneath, WC, heated towel rail, tiled flooring and fully tiled walls.

On the first floor landing is a UPVC window giving an outlook over the rear garden and an eaves storage cupboard.

The first floor bathroom is fitted with a white suite comprising a pedestal wash hand basin, WC, panel bath with mixer tap over and hand held shower attachment, Velux window, UPVC window and extractor fan.

Bedroom three is a lovely double bedroom with built in storage, two UPVC windows and eaves storage cupboards.

## Gardens & Grounds

To the front of the property is a tarmac driveway giving access to the single garage and giving ample off road parking for three to four vehicles with the rest of the garden laid to lawn with high level hedging making the garden extremely private and secluded and a block paviour path gives access to the front door.

To the rear of the property is a single garage with a pitched tiled roof, up and over door, power and lighting and a large patio with the rest of the garden laid to lawn with mature fruit trees, high level hedging making it extremely private and secluded, a greenhouse and a summerhouse.