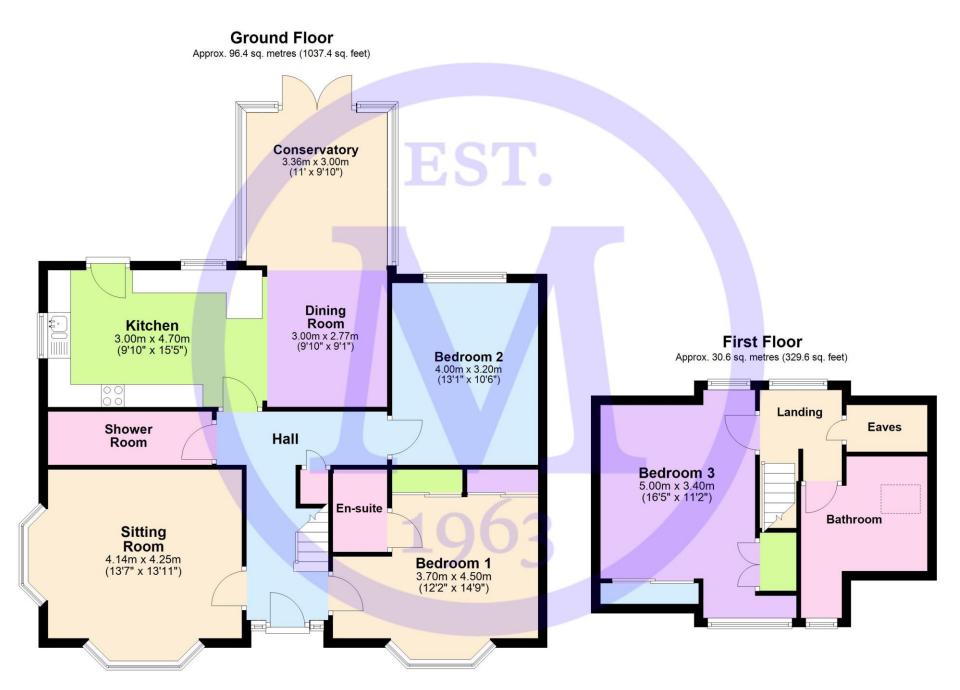

# The Property

Entrance hall with stairs to first floor landing, double radiator, understairs storage cupboard and central heating thermostat.

The sitting room is situated at the front of the property with a bright double aspect, two feature bay windows, TV aerial point and a wall mounted electric fire.

The kitchen/dining room is situated at the rear with views over the rear garden, a fantastic range of timber effect wall and base units with a contrasting worktop, stainless steel one and a half bowl sink with mixer tap over and drainer, four burner electric hob with extractor fan over, tiled splashback, eye level double oven, wall mounted Worchester combination boiler, cupboard housing the electric consumer unit, space and plumbing for a washing machine and tall stand up fridge freezer, a UPVC double glazed door leads out the patio and rear garden, breakfast bar and an archway leads through to the dining room which intern leads through to the conservatory.

The conservatory is constructed of a dwarf cavity brick wall, tiled flooring, UPVC windows, polycarbonate roof and double casement doors leading out to the patio and rear garden.

Modern ground floor shower room with tiled flooring, fully tiled walls, light tube and modern suite comprising a wash hand basin with mixer tap over and storage beneath, WC, double walk in shower with sliding glass shower door and thermostatic shower attachments, shaver point and heated towel rail.

On the ground floor are two spacious double bedrooms with the master benefitting from a good range of built in storage, an attractive bay window to the front and its own en-suite shower room.

The en-suite comprises of a walk in double shower with sliding glass shower door and thermostatic shower attachments, wash hand basin with mixer tap over and storage beneath, WC, heated towel rail, tiled flooring and fully tiled walls.

On the first floor landing is a UPVC window giving an outlook over the rear garden and an eaves storage cupboard.

The first floor bathroom is fitted with a white suite comprising a pedestal wash hand basin, WC, panel bath with mixer tap over and hand held shower attachment, Velux window, UPVC window and extractor fan.

Bedroom three is a lovely double bedroom with built in storage, two UPVC windows and eaves storage cupboards.

## Gardens & Grounds

To the front of the property is a tarmac driveway giving access to the single garage and giving ample off road parking for three to four vehicles with the rest of the garden laid to lawn with high level hedging making the garden extremely private and secluded and a block paviour path gives access to the front door.

To the rear of the property is a single garage with a pitched tiled roof, up and over door, power and lighting and a large patio with the rest of the garden laid to lawn with mature fruit trees, high level hedging making it extremely private and secluded, a greenhouse and a summerhouse.