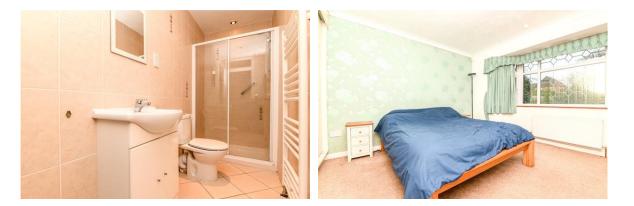

The conservatory is constructed of a dwarf cavity brick wall, tiled flooring, UPVC windows, polycarbonate roof and double casement doors leading out to the patio and rear garden.

Modern ground floor shower room with tiled flooring, fully tiled walls, light tube and modern suite comprising a wash hand basin with mixer tap over and storage beneath, WC, double walk in shower with sliding glass shower door and thermostatic shower attachments, shaver point and heated towel rail.

On the ground floor are two spacious double bedrooms with the master benefitting from a good range of built in storage, an attractive bay window to the front and its own en-suite shower room.

The en-suite comprises of a walk in double shower with sliding glass shower door and thermostatic shower attachments, wash hand basin with mixer tap over and storage beneath, WC, heated towel rail, tiled flooring and fully tiled walls.

Bedroom three is a lovely double bedroom with built in storage, two UPVC windows and eaves storage cupboards.