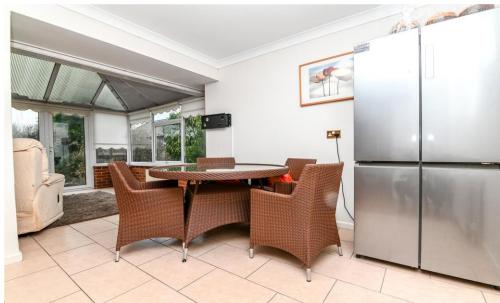

The kitchen/dining room is situated at the rear with views over the rear garden, a fantastic range of timber effect wall and base units with a contrasting worktop, stainless steel one and a half bowl sink with mixer tap over and drainer, four burner electric hob with extractor fan over, tiled splashback, eye level double oven, wall mounted Worchester combination boiler, cupboard housing the electric consumer unit, space and plumbing for a washing machine and tall stand up fridge freezer, a UPVC double glazed door leads out the patio and rear garden, breakfast bar and an archway leads through to the dining room which intern leads through to the conservatory.

The conservatory is constructed of a dwarf cavity brick wall, tiled flooring, UPVC windows, polycarbonate roof and double casement doors leading out to the patio and rear garden.

Modern ground floor shower room with tiled flooring, fully tiled walls, light tube and modern suite comprising a wash hand basin with mixer tap over and storage beneath, WC, double walk in shower with sliding glass shower door and thermostatic shower attachments, shaver point and heated towel rail.