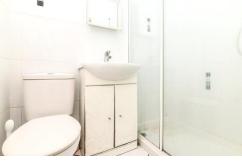

The conservatory is constructed of a dwarf cavity brick wall, tiled flooring, UPVC windows, polycarbonate roof and double casement doors leading out to the patio and rear garden.

Modern ground floor shower room with tiled flooring, fully tiled walls, light tube and modern suite comprising a wash hand basin with mixer tap over and storage beneath, WC, double walk in shower with sliding glass shower door and thermostatic shower attachments, shaver point and heated towel rail.

On the ground floor are two spacious double bedrooms with the master benefitting from a good range of built in storage, an attractive bay window to the front and its own en-suite shower room.

The en-suite comprises of a walk in double shower with sliding glass shower door and thermostatic shower attachments, wash hand basin with mixer tap over and storage beneath, WC, heated towel rail, tiled flooring and fully tiled walls.