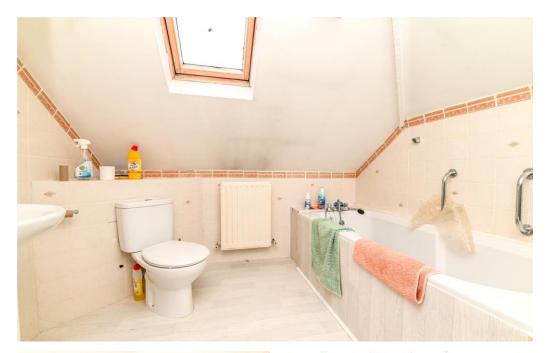

On the first floor landing is a UPVC window giving an outlook over the rear garden and an eaves storage cupboard.

The first floor bathroom is fitted with a white suite comprising a pedestal wash hand basin, WC, panel bath with mixer tap over and hand held shower attachment, Velux window, UPVC window and extractor fan.