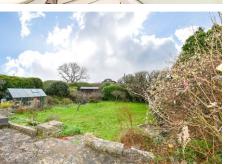

## Gardens & Grounds

To the front of the property is a tarmac driveway giving access to the single garage and giving ample off road parking for three to four vehicles with the rest of the garden laid to lawn with high level hedging making the garden extremely private and secluded and a block paviour path gives access to the front door.

To the rear of the property is a single garage with a pitched tiled roof, up and over door, power and lighting and a large patio with the rest of the garden laid to lawn with mature fruit trees, high level hedging making it extremely private and secluded, a greenhouse and a summerhouse.