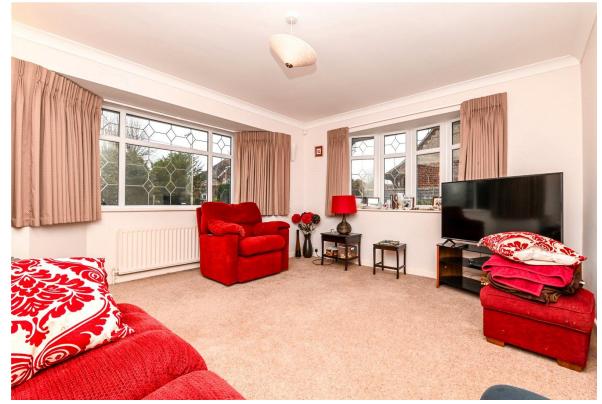

# The Property

Entrance hall with stairs to first floor landing, double radiator, understairs storage cupboard and central heating thermostat.

The sitting room is situated at the front of the property with a bright double aspect, two feature bay windows, TV aerial point and a wall mounted electric fire.