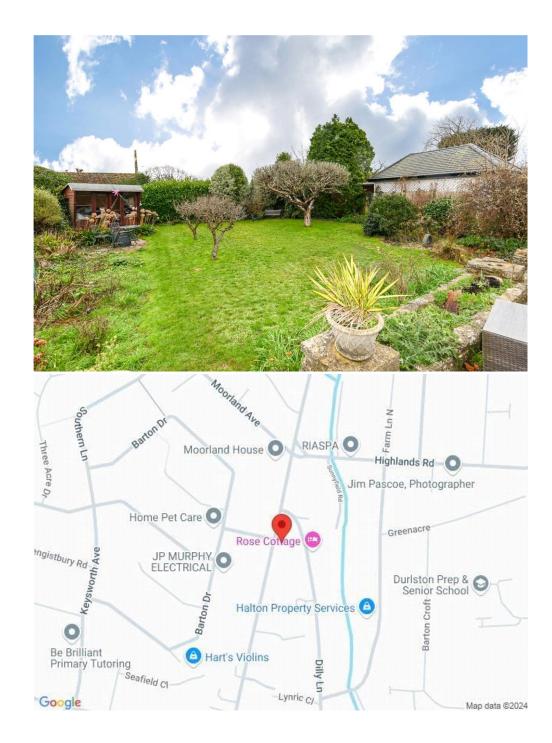

## Gardens & Grounds

To the front of the property is a tarmac driveway giving access to the single garage and giving ample off road parking for three to four vehicles with the rest of the garden laid to lawn with high level hedging making the garden extremely private and secluded and a block paviour path gives access to the front door.

To the rear of the property is a single garage with a pitched tiled roof, up and over door, power and lighting and a large patio with the rest of the garden laid to lawn with mature fruit trees, high level hedging making it extremely private and secluded, a greenhouse and a summerhouse.

#### Situation

Barton on Sea is a suburb of New Milton and occupies an enviable position on a picturesque stretch of the Solent coastline with stunning views over Christchurch Bay to the Isle of Wight and beautiful coastal walks in both directions. Fuelled by its excellent location, the nearby open forest of the New Forest National Park, main line rail links to London Waterloo, quality schooling, luxury restaurants including the renowned Chewton Glen hotel and Pebble Beach on the cliff top, a links style 27 hole golf course, Barton on Sea is an extremely popular choice for those relocating to the coast.

### Directions

From Mitchells turn right at the traffic lights and proceed along Station Road. Take the second right into Barton Court Road and at the crossroads continue across into Barton Court Avenue where the property will be found on the left hand side.