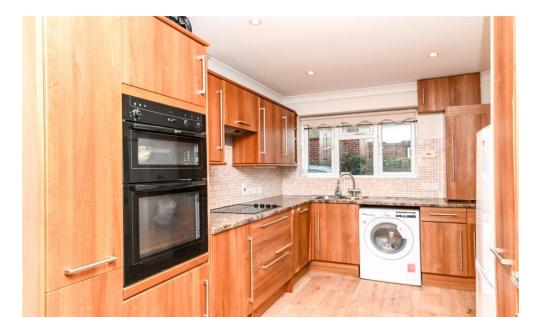

The kitchen/dining room is situated at the rear with views over the rear garden, a fantastic range of timber effect wall and base units with a contrasting worktop, stainless steel one and a half bowl sink with mixer tap over and drainer, four burner electric hob with extractor fan over, tiled splashback, eye level double oven, wall mounted Worchester combination boiler, cupboard housing the electric consumer unit, space and plumbing for a washing machine and tall stand up fridge freezer, a UPVC double glazed door leads out the patio and rear garden, breakfast bar and an archway leads through to the dining room which intern leads through to the conservatory.