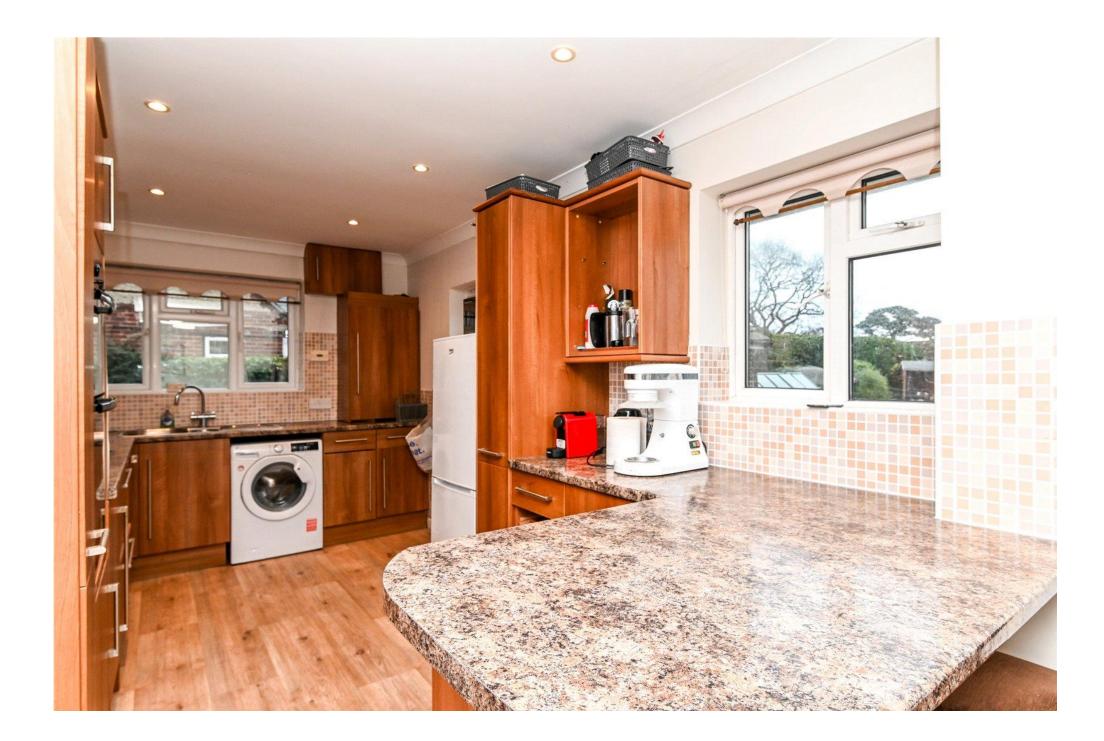

The kitchen/dining room is situated at the rear with views over the rear garden, a fantastic range of timber effect wall and base units with a contrasting worktop, stainless steel one and a half bowl sink with mixer tap over and drainer, four burner electric hob with extractor fan over, tiled splashback, eye level double oven, wall mounted Worchester combination boiler, cupboard housing the electric consumer unit, space and plumbing for a washing machine and tall stand up fridge freezer, a UPVC double glazed door leads out the patio and rear garden, breakfast bar and an archway leads through to the dining room which intern leads through to the conservatory.