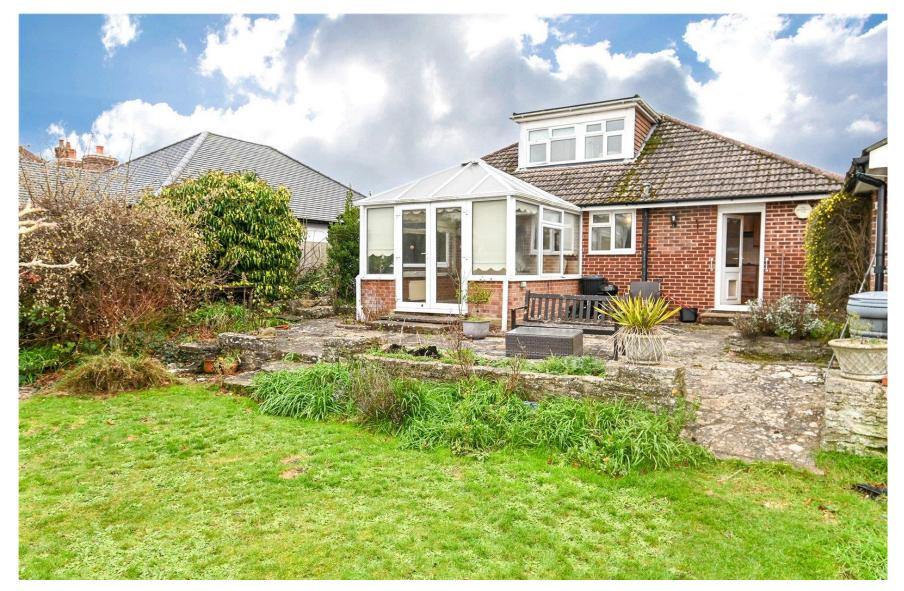

The conservatory is constructed of a dwarf cavity brick wall, tiled flooring, UPVC windows, polycarbonate roof and double casement doors leading out to the patio and rear garden.

Modern ground floor shower room with tiled flooring, fully tiled walls, light tube and modern suite comprising a wash hand basin with mixer tap over and storage beneath, WC, double walk in shower with sliding glass shower door and thermostatic shower attachments, shaver point and heated towel rail.

## Gardens & Grounds

To the front of the property is a tarmac driveway giving access to the single garage and giving ample off road parking for three to four vehicles with the rest of the garden laid to lawn with high level hedging making the garden extremely private and secluded and a block paviour path gives access to the front door.

To the rear of the property is a single garage with a pitched tiled roof, up and over door, power and lighting and a large patio with the rest of the garden laid to lawn with mature fruit trees, high level hedging making it extremely private and secluded, a greenhouse and a summerhouse.