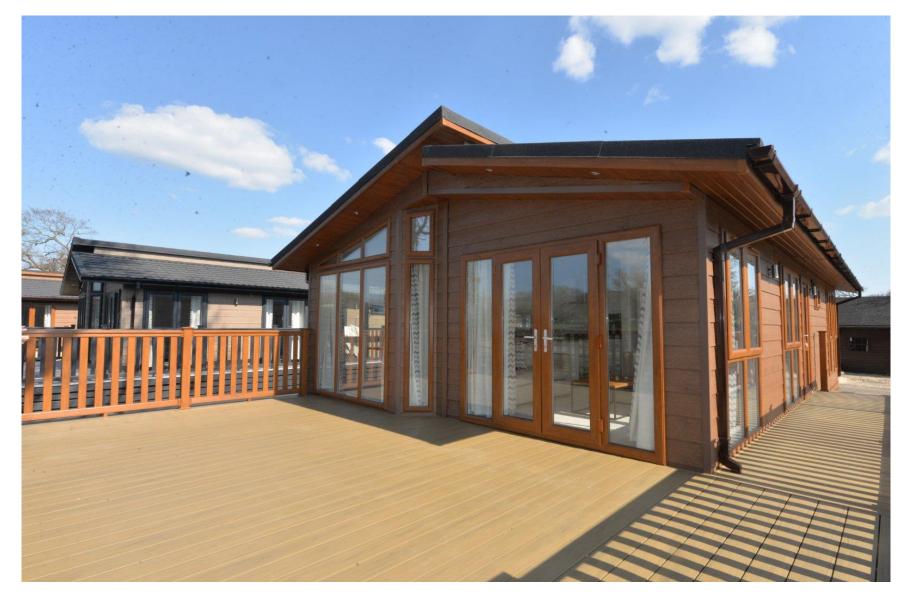

# Mitchells 1963 – TODAY

Lodge 3 Alderney Park Barton On Sea New Milton BH25 5PN This fantastic 45 x 22 Omar Alderney luxury lodge is positioned in a prime position on this selected brand new park situated in the New Forest. The property benefits from Omar's usual high specification and built to residential standards and features include an open planned triple aspect kitchen/living area, a separate utility room, master bedroom with luxury ensuite, parking, a large raised decking area with stunning views over open fields. Part Exchange May Be Considered. High quality six person hot tubs available for the first three lodges sold! Fantastic investment opportunity – call for details!

To the outside is a large 4m long decking area with fantastic uninterrupted views over open farmland, an ideal spot for outside dining. The property also comes with a parking space and beautifully landscaped grounds.

### Gardens & Grounds

To the outside is a large 4m long decking area with fantastic uninterrupted views over open farmland, an ideal spot for outside dining. The property also comes with a parking space and beautifully landscaped grounds.