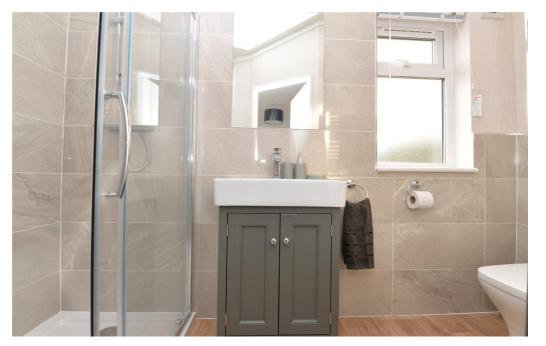

There is a doorway leading through to the internal hallway which leads to all bedrooms and bathroom

The luxury fully fitted bathroom has part tiled walls, wash hand basin with storage beneath and mixer tap over, WC, panel bath with mixer tap over and chrome shower attachment, folding glass shower screen, heated towel rail, storage and UPVC window