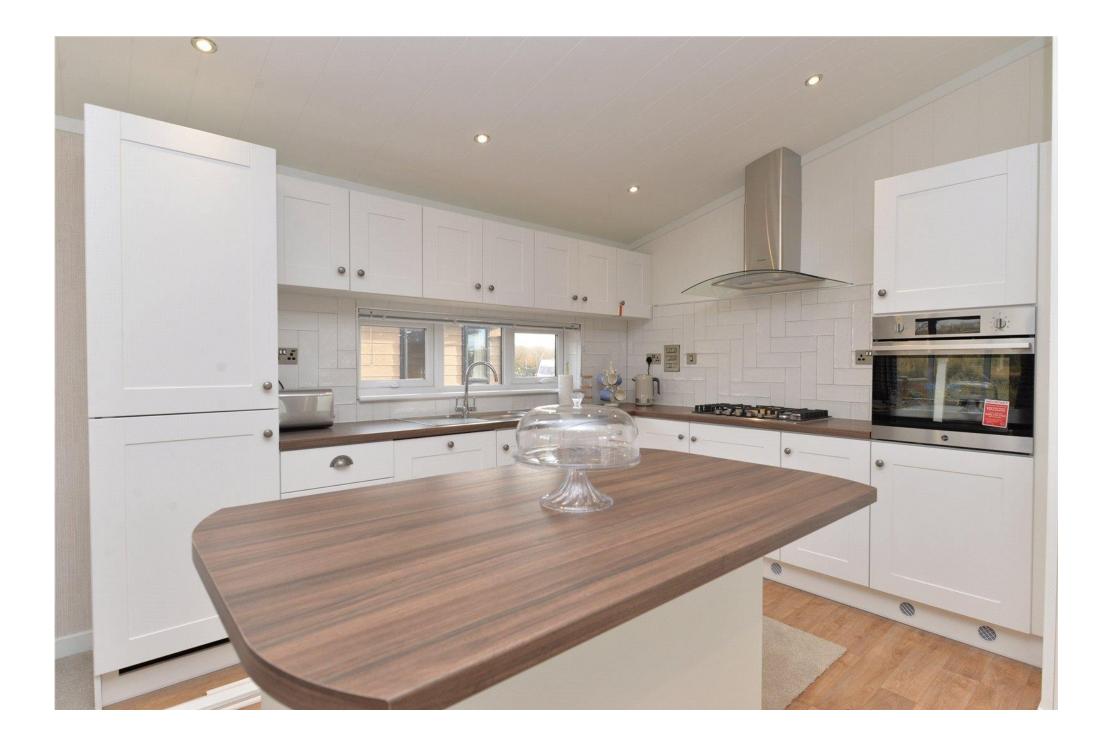

## The Property

The open plan living area is a particular feature of this property with ample space for three piece suite, dining table and chairs and a luxury high specification kitchen fitted with integrated appliances including a tall stand up fridge freezer, dishwasher, washer/dryer, eye level oven, five burner gas hob with extractor fan over, tiled splash back, central island with breakfast bar and additional storage.