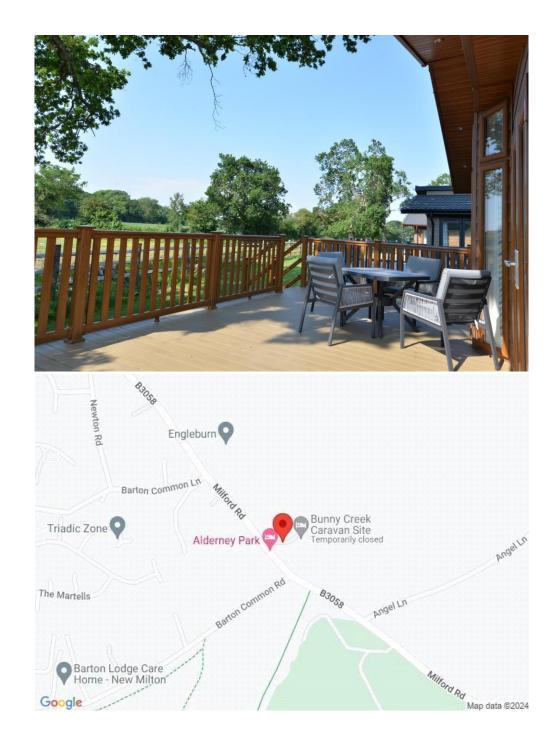

To the outside is a large 4m long decking area with fantastic uninterrupted views over open farmland, an ideal spot for outside dining. The property also comes with a parking space and beautifully landscaped grounds.

### Gardens & Grounds

To the outside is a large 4m long decking area with fantastic uninterrupted views over open farmland, an ideal spot for outside dining. The property also comes with a parking space and beautifully landscaped grounds.