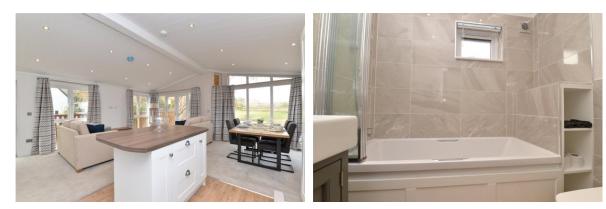

## The Property

The open plan living area is a particular feature of this property with ample space for three piece suite, dining table and chairs and a luxury high specification kitchen fitted with integrated appliances including a tall stand up fridge freezer, dishwasher, washer/dryer, eye level oven, five burner gas hob with extractor fan over, tiled splash back, central island with breakfast bar and additional storage.

There is a doorway leading through to the internal hallway which leads to all bedrooms and bathroom

The luxury fully fitted bathroom has part tiled walls, wash hand basin with storage beneath and mixer tap over, WC, panel bath with mixer tap over and chrome shower attachment, folding glass shower screen, heated towel rail, storage and UPVC window