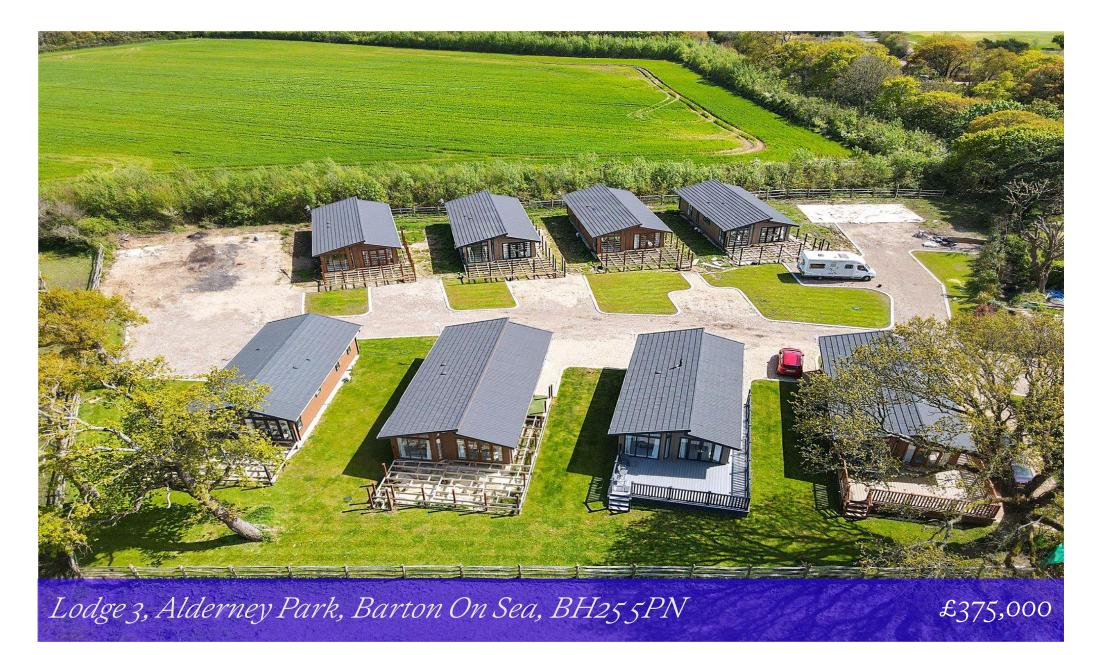

# Mitchells 1963 – TODAY

Lodge 3 Alderney Park Barton On Sea New Milton BH25 5PN This fantastic 45 x 22 Omar Alderney luxury lodge is positioned in a prime position on this selected brand new park situated in the New Forest. The property benefits from Omar's usual high specification and built to residential standards and features include an open planned triple aspect kitchen/living area, a separate utility room, master bedroom with luxury ensuite, parking, a large raised decking area with stunning views over open fields. Part Exchange May Be Considered. High quality six person hot tubs available for the first three lodges sold! Fantastic investment opportunity – call for details!

To the outside is a large 4m long decking area with fantastic uninterrupted views over open farmland, an ideal spot for outside dining. The property also comes with a parking space and beautifully landscaped grounds.

### Gardens & Grounds

To the outside is a large 4m long decking area with fantastic uninterrupted views over open farmland, an ideal spot for outside dining. The property also comes with a parking space and beautifully landscaped grounds.