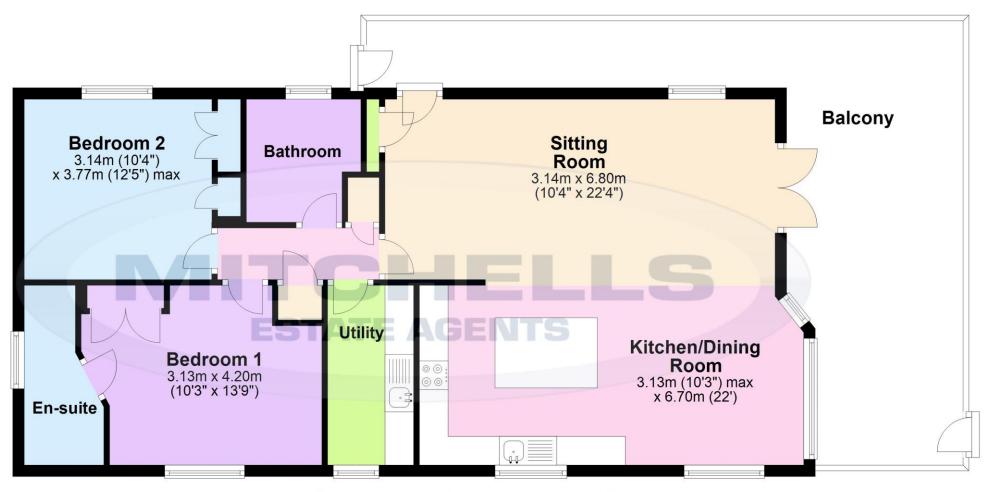

## The Property

The open plan living area is a particular feature of this property with ample space for three piece suite, dining table and chairs and a luxury high specification kitchen fitted with integrated appliances including a tall stand up fridge freezer, dishwasher, washer/dryer, eye level oven, five burner gas hob with extractor fan over, tiled splash back, central island with breakfast bar and additional storage.

There is a doorway leading through to the internal hallway which leads to all bedrooms and bathroom

The luxury fully fitted bathroom has part tiled walls, wash hand basin with storage beneath and mixer tap over, WC, panel bath with mixer tap over and chrome shower attachment, folding glass shower screen, heated towel rail, storage and UPVC window

Bedroom two, a fantastic twin, with built in wardrobes and large UPVC windows giving a bright and sunny aspect

Master bedroom with fitted double bed, built in wardrobes and access through to a luxury en-suite shower room

The en-suite comprises of a large double walk-in shower with sliding glass shower screen, thermostatic shower attachment, wash hand basin with mixer tap over and storage beneath, WC, heated towel rail, UPVC window and part tiled walls

#### Total area: approx. 84.8 sq. metres (912.4 sq. feet)

'Whilst every attempt has been made to ensure the accuracy of this floor plan, the measurements of doors, windows, rooms and any other items are approximate and no responsibility is taken for any error, omission or mis-statement. This plan is for illustrative purposes only and should be used as such by any prospective purchaser.' Plan produced using PlanUp.