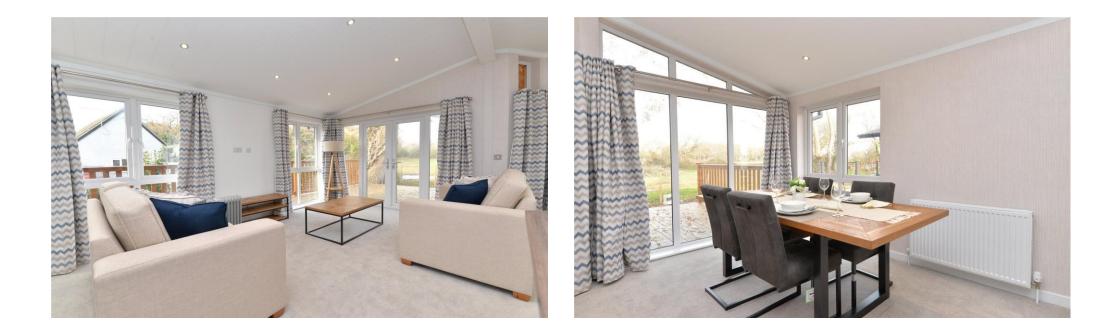

## The Property

The open plan living area is a particular feature of this property with ample space for three piece suite, dining table and chairs and a luxury high specification kitchen fitted with integrated appliances including a tall stand up fridge freezer, dishwasher, washer/dryer, eye level oven, five burner gas hob with extractor fan over, tiled splash back, central island with breakfast bar and additional storage.