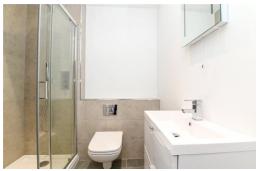

Modern white shower room comprising a fully tiled shower cubicle, wash basin with storage beneath, WC, recessed ceiling spotlights, extractor fan, tiled flooring, and a chrome ladder style heated towel rail.