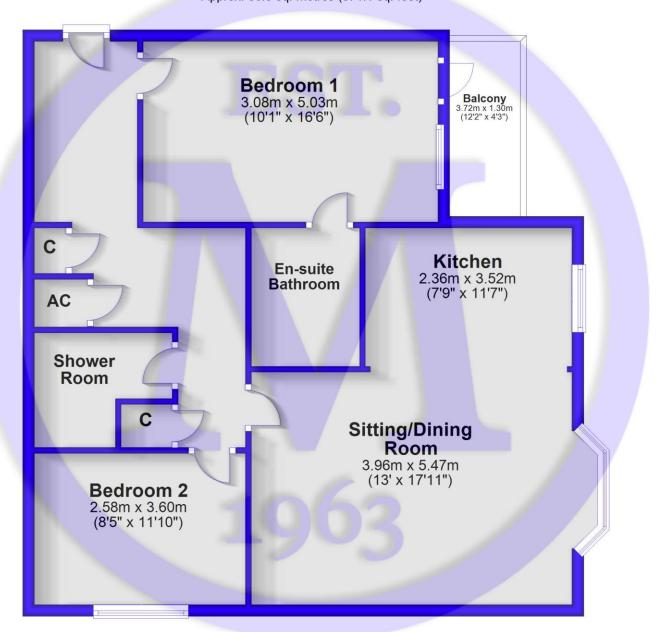

#### The Property

Communal entrance door serving two properties, with security entry system and stairs to the first floor.

Large entrance hall with recessed ceiling spotlights, a cloaks cupboard, and an airing cupboard.

Superb, large double aspect sitting/dining room with a feature UPVC double glazed window offering an outlook over the picturesque Long Meadow, recessed ceiling spotlights, and timber effect flooring.

Recently fitted kitchen with a range of white wall and base units featuring soft closing drawers and doors, complemented by a contrasting grey wood effect worktop and upstand with an inset one and a half bowl sink unit with mixer tap. Integrated appliances including a dishwasher, electric oven, touch control electric hob, extractor fan, fridge, and separate freezer. Space for a washing machine, pleasant rear outlook, and under cupboard lighting.

Two double bedrooms, with the master bedroom benefitting from a balcony with a lovely rear outlook and a recently installed ensuite bathroom fitted with a white suite comprising a panel bath with mixer tap, independent shower and glass screen, wash basin with storage beneath, WC, tiled flooring, recessed ceiling spotlights, extractor fan, and a chrome ladder style heated towel rail.

Modern white shower room comprising a fully tiled shower cubicle, wash basin with storage beneath, WC, recessed ceiling spotlights, extractor fan, tiled flooring, and a chrome ladder style heated towel rail.

## Services

- Mains gas, electric, drainage and water
- Ocuncil Tax Band C
- Energy Performance Rating To be confirmed

First Floor
Approx. 80.9 sq. metres (871.1 sq. feet)

Total area: approx. 80.9 sq. metres (871.1 sq. feet)