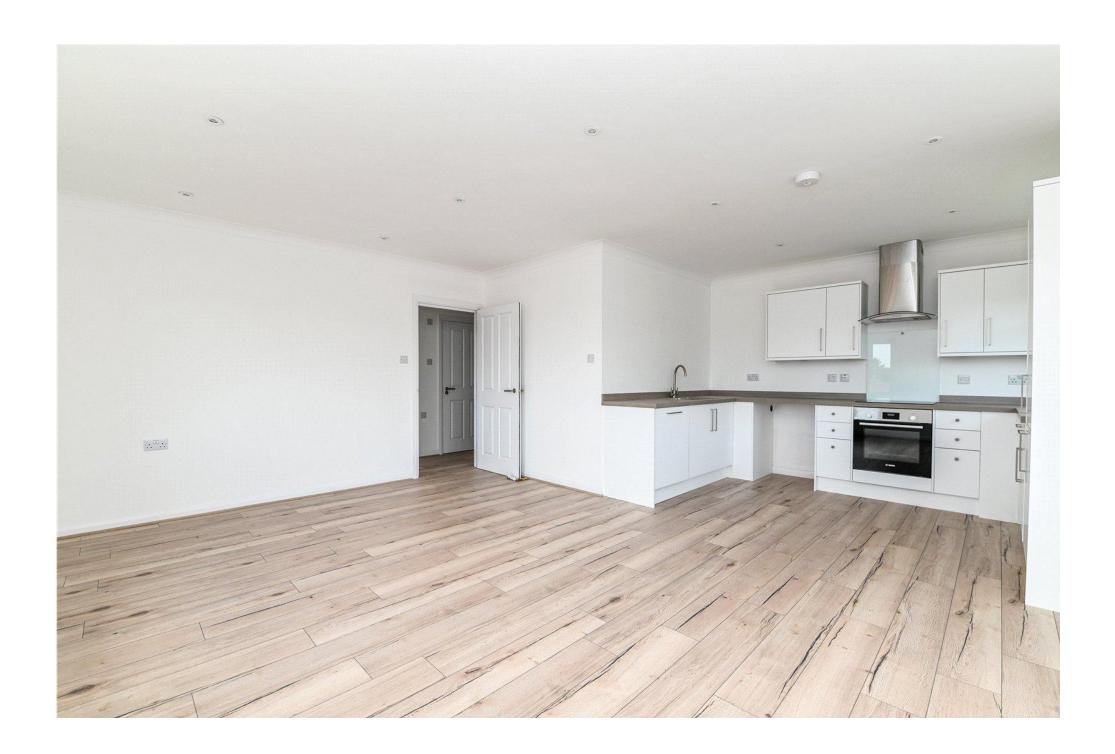

Superb, large double aspect sitting/dining room with a feature UPVC double glazed window offering an outlook over the picturesque Long Meadow, recessed ceiling spotlights, and timber effect flooring.

Recently fitted kitchen with a range of white wall and base units featuring soft closing drawers and doors, complemented by a contrasting grey wood effect worktop and upstand with an inset one and a half bowl sink unit with mixer tap. Integrated appliances including a dishwasher, electric oven, touch control electric hob, extractor fan, fridge, and separate freezer. Space for a washing machine, pleasant rear outlook, and under cupboard lighting.