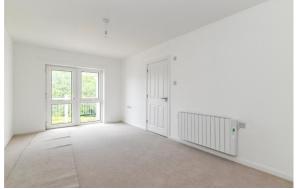

Superb, large double aspect sitting/dining room with a feature UPVC double glazed window offering an outlook over the picturesque Long Meadow, recessed ceiling spotlights, and timber effect flooring.

Recently fitted kitchen with a range of white wall and base units featuring soft closing drawers and doors, complemented by a contrasting grey wood effect worktop and upstand with an inset one and a half bowl sink unit with mixer tap. Integrated appliances including a dishwasher, electric oven, touch control electric hob, extractor fan, fridge, and separate freezer. Space for a washing machine, pleasant rear outlook, and under cupboard lighting.