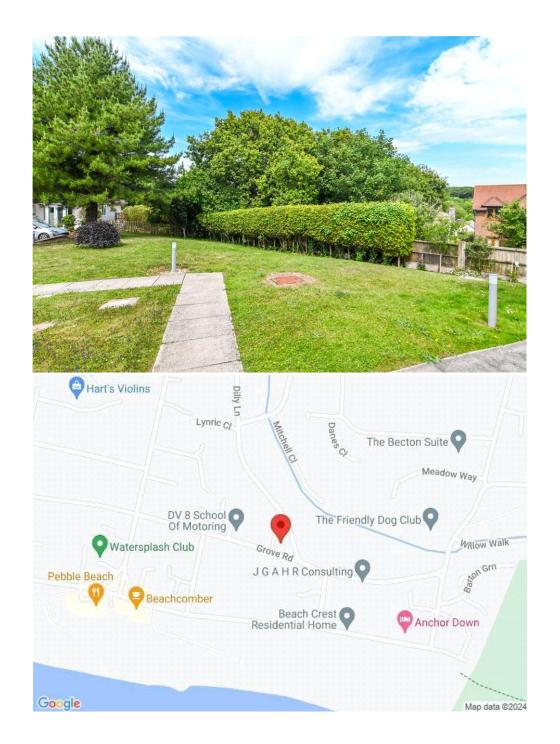

### Gardens & Grounds

The property is set within its own well maintained communal grounds, with on-site parking.

#### Situation

Barton on Sea, a charming suburb of New Milton, enjoys a prime location along a picturesque stretch of the Solent coastline. With sweeping views across Christchurch Bay to the Isle of Wight and access to stunning coastal walks in both directions, it's a haven for nature lovers and outdoor enthusiasts. Its popularity is further enhanced by proximity to the open landscapes of the New Forest National Park, direct mainline rail links to London Waterloo, and a range of high-quality amenities. These include excellent schools, fine dining at the renowned Chewton Glen Hotel and Pebble Beach restaurant, and a 27-hole links-style golf course. Offering a perfect blend of natural beauty, convenience, and luxury, Barton on Sea continues to attract those seeking an exceptional coastal lifestyle.

#### **Directions**

From Mitchells, turn right at the traffic lights and continue along Station Road. Take the second turning on the right into Barton Court Road. At the crossroads, go straight across into Barton Court Avenue. Take the third turning on the left into Dilly Lane, and at the end, bear right into Grove Road. The property will be found immediately on the right hand side.