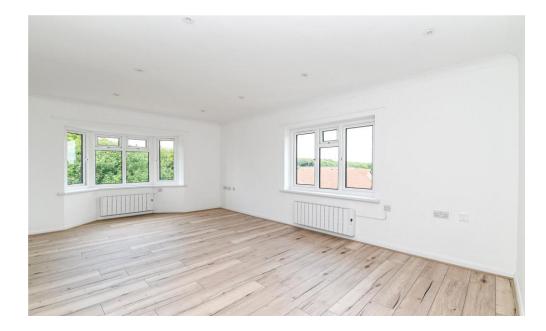

Superb, large double aspect sitting/dining room with a feature UPVC double glazed window offering an outlook over the picturesque Long Meadow, recessed ceiling spotlights, and timber effect flooring.

Recently fitted kitchen with a range of white wall and base units featuring soft closing drawers and doors, complemented by a contrasting grey wood effect worktop and upstand with an inset one and a half bowl sink unit with mixer tap. Integrated appliances including a dishwasher, electric oven, touch control electric hob, extractor fan, fridge, and separate freezer. Space for a washing machine, pleasant rear outlook, and under cupboard lighting.

Two double bedrooms, with the master bedroom benefitting from a balcony with a lovely rear outlook and a recently installed ensuite bathroom fitted with a white suite comprising a panel bath with mixer tap, independent shower and glass screen, wash basin with storage beneath, WC, tiled flooring, recessed ceiling spotlights, extractor fan, and a chrome ladder style heated towel rail.