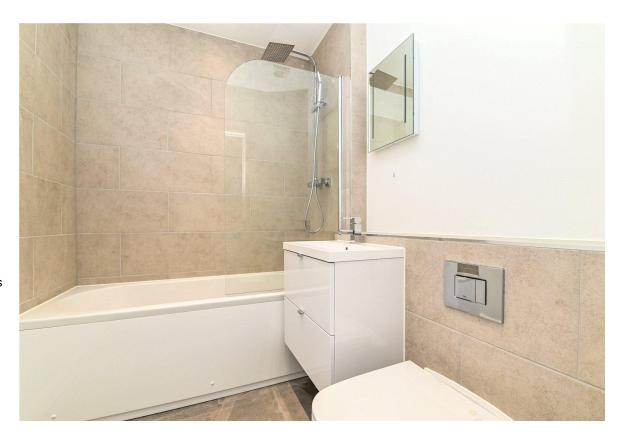

Modern white shower room comprising a fully tiled shower cubicle, wash basin with storage beneath, WC, recessed ceiling spotlights, extractor fan, tiled flooring, and a chrome ladder style heated towel rail.