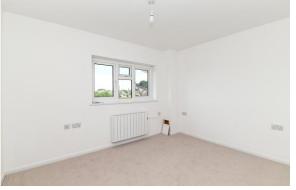

Two double bedrooms, with the master bedroom benefitting from a balcony with a lovely rear outlook and a recently installed ensuite bathroom fitted with a white suite comprising a panel bath with mixer tap, independent shower and glass screen, wash basin with storage beneath, WC, tiled flooring, recessed ceiling spotlights, extractor fan, and a chrome ladder style heated towel rail.