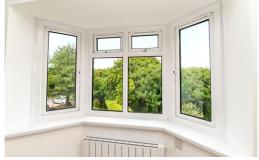

Superb, large double aspect sitting/dining room with a feature UPVC double glazed window offering an outlook over the picturesque Long Meadow, recessed ceiling spotlights, and timber effect flooring.

Recently fitted kitchen with a range of white wall and base units featuring soft closing drawers and doors, complemented by a contrasting grey wood effect worktop and upstand with an inset one and a half bowl sink unit with mixer tap. Integrated appliances including a dishwasher, electric oven, touch control electric hob, extractor fan, fridge, and separate freezer. Space for a washing machine, pleasant rear outlook, and under cupboard lighting.