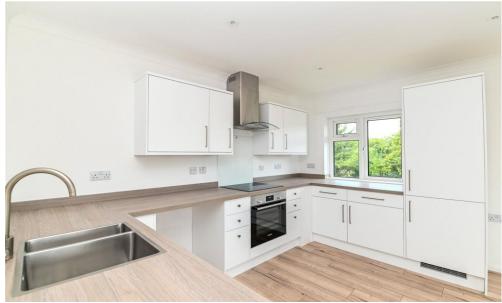

Superb, large double aspect sitting/dining room with a feature UPVC double glazed window offering an outlook over the picturesque Long Meadow, recessed ceiling spotlights, and timber effect flooring.

Recently fitted kitchen with a range of white wall and base units featuring soft closing drawers and doors, complemented by a contrasting grey wood effect worktop and upstand with an inset one and a half bowl sink unit with mixer tap. Integrated appliances including a dishwasher, electric oven, touch control electric hob, extractor fan, fridge, and separate freezer. Space for a washing machine, pleasant rear outlook, and under cupboard lighting.