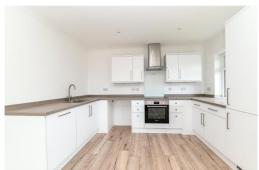

Superb, large double aspect sitting/dining room with a feature UPVC double glazed window offering an outlook over the picturesque Long Meadow, recessed ceiling spotlights, and timber effect flooring.

Recently fitted kitchen with a range of white wall and base units featuring soft closing drawers and doors, complemented by a contrasting grey wood effect worktop and upstand with an inset one and a half bowl sink unit with mixer tap. Integrated appliances including a dishwasher, electric oven, touch control electric hob, extractor fan, fridge, and separate freezer. Space for a washing machine, pleasant rear outlook, and under cupboard lighting.